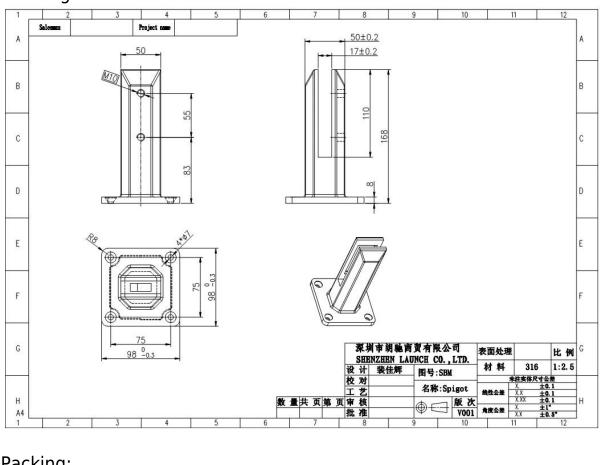

#### **Stainless Steel Square Glass Spigot Gold Color Glass Spigot**

Stainless steel clamp glass fence spigot

1. Grade: SUS304, SUS316, SUS316L, DUPLEX2205

2. Glass thickness: 10mm - 13.52mm

3. Finish: Satin brushed or mirror polished or gold electroplated or black

4. Certification: ISO9001, CCC

Material: stainless steel Model number: SBM

Type: Square Mounted: Flooring

Application: Frameless Fencing & Balustrade

#### **Products Show:**

Electroplated in gold color:



# Satin-brushed:



Mirror polished:



## Drawing:



## Packing:





Project photos:







Shenzhen Launch Co., Ltd is a professional manufacture with design, production and sales of stainless steel hardware, glass railing fittings, handrails accessories and other products.

#### WHY CHOOSE US

Competitive price: China mainland manufacture Good quality: 17 years experienced technical

Excellent service: 17 years of export experience all over the world Different designs are available according to customer requests

Shenzhen Launch Co., Ltd was established in 2004, located at Nanshan District, Shenzhen, and one hour by car from Hongkong International Airport. Our main product is high-grade building materials includes stainless steel balustrade post, staircase handrail, balcony guardrail, swimming pool fence and other high-grade building ma