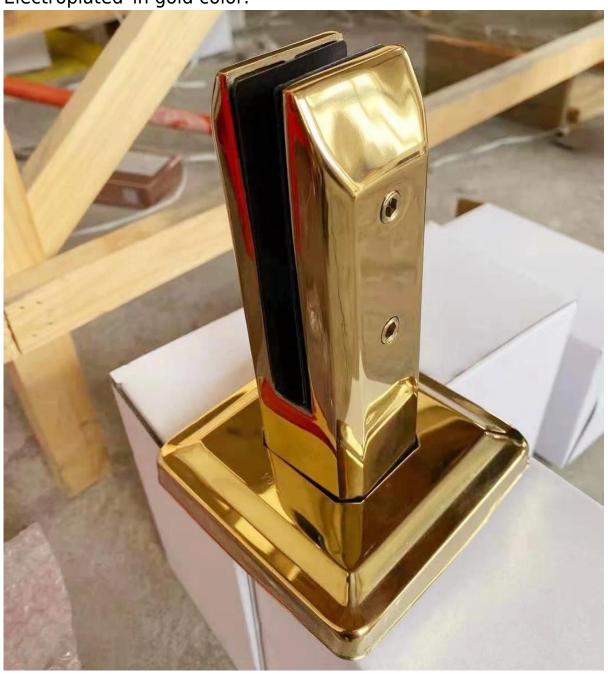

#### **Stainless Steel Square Glass Spigot Gold Color Glass Spigot**

Stainless steel clamp glass fence spigot

1. Grade: SUS304, SUS316, SUS316L, DUPLEX2205

2. Glass thickness: 10mm - 13.52mm

3. Finish: Satin brushed or mirror polished or gold electroplated or black

4. Certification: ISO9001, CCC

Material: stainless steel Model number: SBM

Type: Square Mounted: Flooring

Application: Frameless Fencing & Balustrade

#### **Products Show:**

Electroplated in gold color:



# Satin-brushed:



Mirror polished:



## Drawing:



## Packing:





Project photos:







Shenzhen Launch Co., Ltd is a professional manufacture with design, production and sales of stainless steel hardware, glass railing fittings, handrails accessories and other products.

#### WHY CHOOSE US

Competitive price: China mainland manufacture Good quality: 17 years experienced technical

Excellent service: 17 years of export experience all over the world Different designs are available according to customer requests

Shenzhen Launch Co., Ltd was established in 2004, located at Nanshan District, Shenzhen, and one hour by car from Hongkong International Airport. Our main product is high-grade building materials includes stainless steel balustrade post, staircase handrail, balcony guardrai