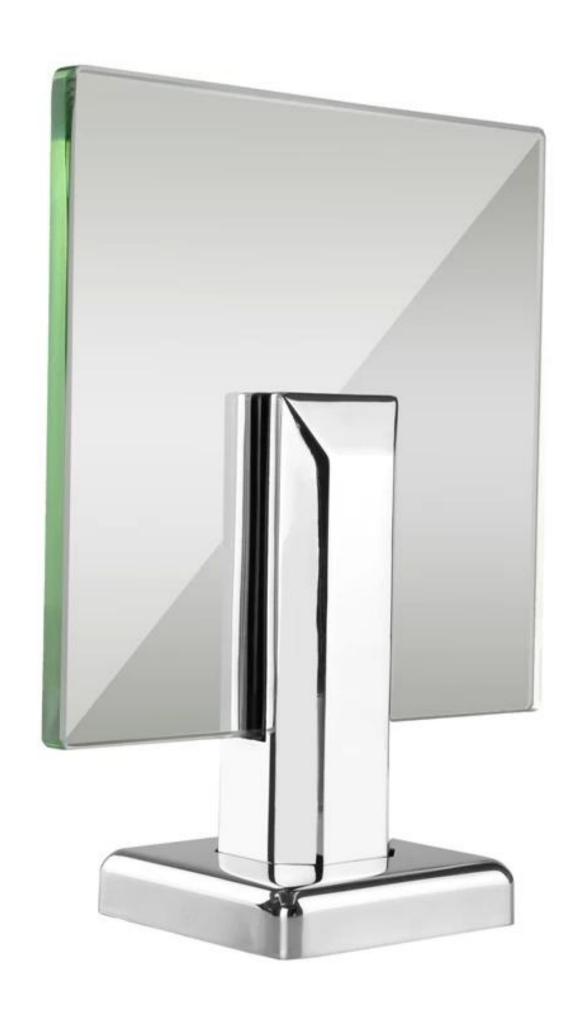

#### **Stainless Steel Square Glass Spigot Gold Color Glass Spigot**

Stainless steel clamp glass fence spigot

1. Grade: SUS304, SUS316, SUS316L, DUPLEX2205

2. Glass thickness: 10mm - 13.52mm

3. Finish: Satin brushed or mirror polished or gold electroplated or black

4. Certification: ISO9001, CCC

Material: stainless steel Model number: SBM

Type: Square Mounted: Flooring

Application: Frameless Fencing & Balustrade

#### **Products Show:**

Electroplated in gold color:



# Satin-brushed:



Mirror polished:



## Drawing:



## Packing:





Project photos:







Shenzhen Launch Co., Ltd is a professional manufacture with design, production and sales of stainless steel hardware, glass railing fittings, handrails accessories and other products.

#### WHY CHOOSE US

Competitive price: China mainland manufacture Good quality: 17 years experienced technical

Excellent service: 17 years of export experience all over the world Different designs are available according to customer requests

Shenzhen Launch Co., Ltd was established in 2004, located at Nanshan District, Shenzhen, and one hour by car from Hongkong International Airport. Our main product is high-grade building materials includes stainless steel balustrade post, staircase handrail, balcony guardrail, swimming pool fence and other high-gr