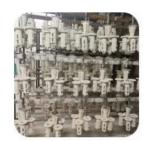

#### **Products Show:**

Electroplated in gold color:

# Satin-brushed:

Mirror polished: