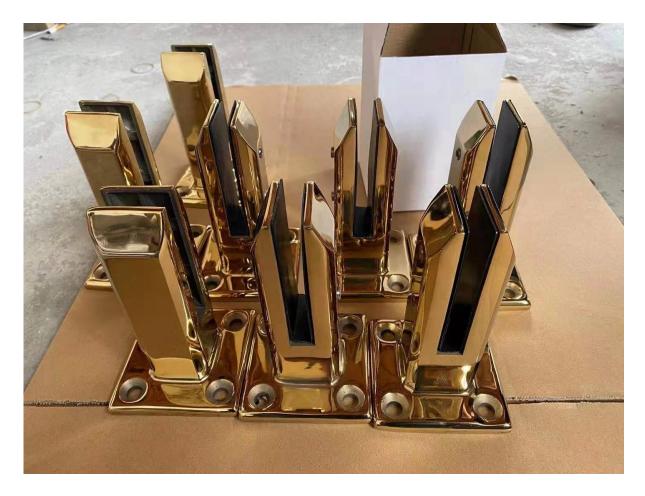

#### **Stainless Steel Square Glass Spigot Gold Color Glass Spigot**

Stainless steel clamp glass fence spigot

1. Grade: SUS304, SUS316, SUS316L, DUPLEX2205

2. Glass thickness: 10mm - 13.52mm

3. Finish: Satin brushed or mirror polished or gold electroplated or black

4. Certification: ISO9001, CCC

Material: stainless steel Model number: SBM

Type: Square Mounted: Flooring

Application: Frameless Fencing & Balustrade

#### **Products Show:**

Electroplated in gold color:



# Satin-brushed:



Mirror polished:



## Drawing:



## Packing:





Project photos:







Shenzhen Launch Co., Ltd is a professional manufacture with design, production and sales of stainless steel hardware, glass railing fittings, handrails accessories and other products.

#### WHY CHOOSE US

Competitive price: China mainland manufacture Good quality: 17 years experienced technical

Excellent service: 17 years of export experience all over the world Different designs are available according to customer requests

Shenzhen Launch Co., Ltd was established in 2004, located at Nanshan District, Shenzhen, and one hour by car from Hongkong International Airport. Our main product is high-grade building materials includes stainless steel balustrade post, staircase handrail, balcony guardrail, swimming pool fence and other high-grade building materials. All the