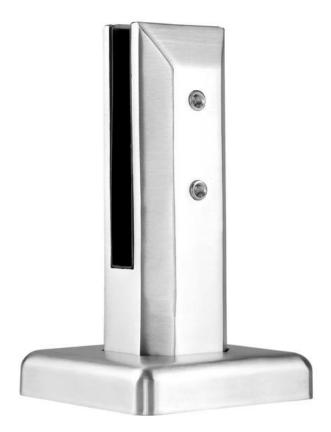

#### **Stainless Steel Square Glass Spigot Gold Color Glass Spigot**

Stainless steel clamp glass fence spigot

1. Grade: SUS304, SUS316, SUS316L, DUPLEX2205

2. Glass thickness: 10mm - 13.52mm

3. Finish: Satin brushed or mirror polished or gold electroplated or black

4. Certification: ISO9001, CCC

Material: stainless steel Model number: SBM

Type: Square Mounted: Flooring

Application: Frameless Fencing & Balustrade

#### **Products Show:**

Electroplated in gold color:



# Satin-brushed:



Mirror polished:



## Drawing:



## Packing:





Project photos:







Shenzhen Launch Co., Ltd is a professional manufacture with design, production and sales of stainless steel hardware, glass railing fittings, handrails accessories and other products.

#### WHY CHOOSE US

Competitive price: China mainland manufacture Good quality: 17 years experienced technical

Excellent service: 17 years of export experience all over the world Different designs are available according to customer requests

Shenzhen Launch Co., Ltd was established in 2004, located at Nanshan District, Shenzhen, and one hour by car from Hongkong International Airport. Our main product is high-grade building materials includes stainless steel balustrade post, staircase handrail, balcony guardrail, swimming pool fen