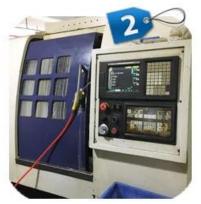

Shenzhen Launch Co., Ltd was established in 2004, located at Nanshan District, Shenzhen, and one hour by car from Hongkong International Airport. Our main product is high-grade building materials includes stainless steel balustrade post, staircase handrail, balcony guardrail, swimming pool fence and other high-grade building materials. All the products are designed strictly according to the high-end market requirements. We have our own factory in Tangxia Town, Dongguan, has a variety of precision equipment more than 50 sets: CNC lathe, milling machine, punching machine, pipe cutter, argon welder, drilling machine, polisher, etc. which can provide customers with complete product processing services. With the German SPECTRO Spectrometer, we insist on testing every batch of materials to ensure that the material is highly qualified. We also have hardness gauge, secondary element and other test equipment to ensure the products meets customers' requirements.

# PRODUCTION PROCESS

CNC lathe

**CNC** Milling

Stamping

Drilling & Tapping

Polishing

Contact us now for more information!

Email: <a href="mailto:sales04@launch-china.cn">sales04@launch-china.cn</a>
WhatsApp/WeChat: +8615989339827