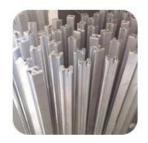

#### **Stainless Steel Square Pipe Seamless Pipe 316L Stainless Steel Pipe**

Stainless steel pipes are widely used for staircase handrail, balcony guardrail and fence designs.

Round, square and slot designs are available.

Name: Stainless Steel Tube Pipe

Length: General 5.8m

Dimension: Round dia 50.8mm, 42.4mm, 38.1mm, thickness 1.5mm

Square 38mm, 40mm, 50mm, 50\*10(mm), 50\*25(mm), thickness 1.5mm

Surface treatment: Satin brushed or mirror polished(8K)

Shape: Round, square, slot

Color: As Requested

Dimensions available

| Material                   | Finish       | Length      | Size |
|----------------------------|--------------|-------------|------|
| ■ AISI 304L<br>■ AISI 316L | Satin Mirror | ■5.8 meters |      |

| Material                   | Finish       | Length      | Size                                                                                                                                    |
|----------------------------|--------------|-------------|-----------------------------------------------------------------------------------------------------------------------------------------|
| ■ AISI 304L<br>■ AISI 316L | Satin Mirror | ■5.8 meters | <ul> <li>38 x 38 x 1.5mm</li> <li>40 x 40 x 1.5mm</li> <li>50 x 50 x 1.5mm</li> <li>50 x 10 x 1.5mm</li> <li>50 x 25 x 1.5mm</li> </ul> |