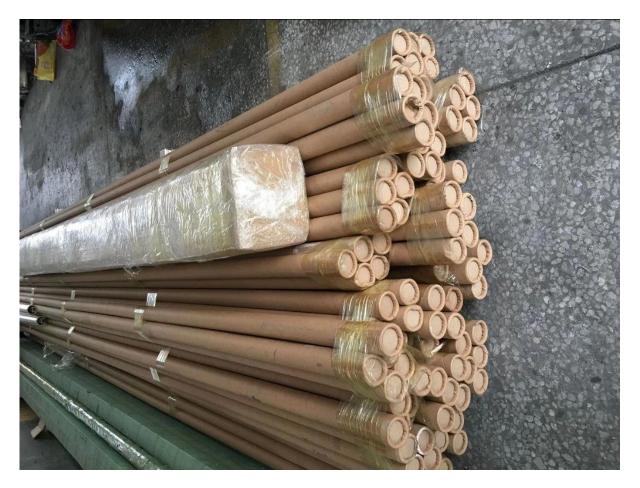

### Projects Show for stainless steel pipe/tube:

Packing:

Company Information:

Shenzhen Launch Co., Ltd was established in 2004, located at Nanshan District, Shenzhen, and one hour by car from Hongkong International Airport. Our main product is high-grade building materials includes stainless steel balustrade post, staircase handrail, balcony guardrail, swimming pool fence and other high-grade building materials. All the products are designed strictly according to the high-end market requirements. We have our own factory in Tangxia Town, Dongguan, has a variety of precision equipment more than 50 sets: CNC lathe, milling machine, punching machine, pipe cutter, argon welder, drilling machine, polisher, etc. which can provide customers with complete product processing services. With the German SPECTRO Spectrometer, we insist on testing every batch of materials to ensure that the material is highly qualified. We also have hardness gauge, secondary element and other test equipment to ensure the products meets customers' requirements.

# PACKAGING & DELIVERY