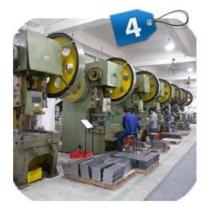

## PRODUCTION PROCESS

CNC lathe

**CNC** Milling

Stamping

Drilling & Tapping

Polishing