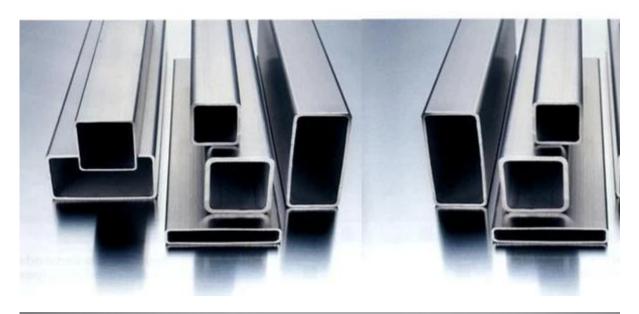

#### **Stainless Steel Square Pipe Seamless Pipe 316L Stainless Steel Pipe**

Stainless steel pipes are widely used for staircase handrail, balcony guardrail and fence designs.

Round, square and slot designs are available.

Standard: AISI, stainless steel pipe

Type: Welded

Stainless steel grade: AISI304, AISI316L

Application: Staircase handrail, balcony guadrail, fence design

Certification: ISO

Welding Line Type: TIG Thickness: 1.5-2mm

Name: Stainless Steel Tube Pipe

Length: General 5.8m

Dimension: Round dia 50.8mm, 42.4mm, 38.1mm, thickness 1.5mm

Square 38mm, 40mm, 50mm, 50\*10(mm), 50\*25(mm), thickness 1.5mm

Surface treatment: Satin brushed or mirror polished(8K)

Shape: Round, square, slot

Color: As Requested

Dimensions available

| Material                   | Finish       | Length      | Size |
|----------------------------|--------------|-------------|------|
| ■ AISI 304L<br>■ AISI 316L | Satin Mirror | ■5.8 meters |      |

| Material                   | Finish       | Length      | Size                                                                                                                                    |
|----------------------------|--------------|-------------|-----------------------------------------------------------------------------------------------------------------------------------------|
| ■ AISI 304L<br>■ AISI 316L | Satin Mirror | ■5.8 meters | <ul> <li>38 x 38 x 1.5mm</li> <li>40 x 40 x 1.5mm</li> <li>50 x 50 x 1.5mm</li> <li>50 x 10 x 1.5mm</li> <li>50 x 25 x 1.5mm</li> </ul> |