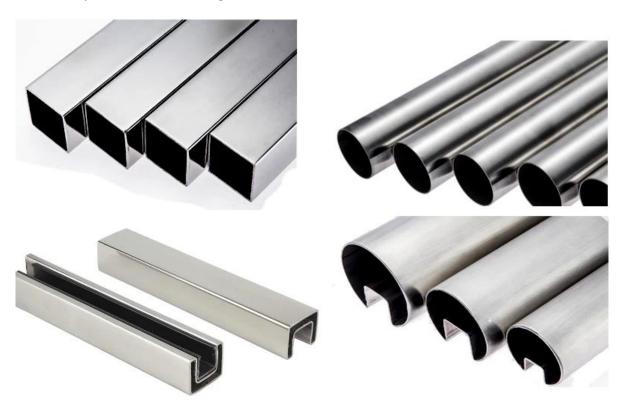

#### **Stainless Steel Square Pipe Seamless Pipe 316L Stainless Steel Pipe**

Stainless steel pipes are widely used for staircase handrail, balcony guardrail and fence designs.

Round, square and slot designs are available.

Standard: AISI, stainless steel pipe

Type: Welded

Stainless steel grade: AISI304, AISI316L

Application: Staircase handrail, balcony guadrail, fence design

Certification: ISO

Welding Line Type: TIG Thickness: 1.5-2mm

Name: Stainless Steel Tube Pipe

Length: General 5.8m

Dimension: Round dia 50.8mm, 42.4mm, 38.1mm, thickness 1.5mm

Square 38mm, 40mm, 50mm, 50\*10(mm), 50\*25(mm), thickness 1.5mm

Surface treatment: Satin brushed or mirror polished(8K)

Shape: Round, square, slot

Color: As Requested

Dimensions available

| Material                   | Finish       | Length      | Size |
|----------------------------|--------------|-------------|------|
| ■ AISI 304L<br>■ AISI 316L | Satin Mirror | ■5.8 meters |      |

| Material                   | Finish       | Length      | Size                                                                                                                                    |
|----------------------------|--------------|-------------|-----------------------------------------------------------------------------------------------------------------------------------------|
| ■ AISI 304L<br>■ AISI 316L | Satin Mirror | ■5.8 meters | <ul> <li>38 x 38 x 1.5mm</li> <li>40 x 40 x 1.5mm</li> <li>50 x 50 x 1.5mm</li> <li>50 x 10 x 1.5mm</li> <li>50 x 25 x 1.5mm</li> </ul> |