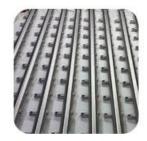

#### **Stainless Steel Square Pipe Seamless Pipe 316L Stainless Steel Pipe**

Stainless steel pipes are widely used for staircase handrail, balcony guardrail and fence designs.

Round, square and slot designs are available.

Standard: AISI, stainless steel pipe

Type: Welded

Stainless steel grade: AISI304, AISI316L

Application: Staircase handrail, balcony guadrail, fence design

Certification: ISO

Welding Line Type: TIG Thickness: 1.5-2mm

Name: Stainless Steel Tube Pipe

Length: General 5.8m

Dimension: Round dia 50.8mm, 42.4mm, 38.1mm, thickness 1.5mm

Square 38mm, 40mm, 50mm, 50\*10(mm), 50\*25(mm), thickness 1.5mm

Surface treatment: Satin brushed or mirror polished(8K)

Shape: Round, square, slot

Color: As Requested

Dimensions available

| Material                   | Finish       | Length      | Size |
|----------------------------|--------------|-------------|------|
| ■ AISI 304L<br>■ AISI 316L | Satin Mirror | ■5.8 meters |      |

| Material                   | Finish       | Length      | Size                                                                                                                                    |
|----------------------------|--------------|-------------|-----------------------------------------------------------------------------------------------------------------------------------------|
| ■ AISI 304L<br>■ AISI 316L | Satin Mirror | ■5.8 meters | <ul> <li>38 x 38 x 1.5mm</li> <li>40 x 40 x 1.5mm</li> <li>50 x 50 x 1.5mm</li> <li>50 x 10 x 1.5mm</li> <li>50 x 25 x 1.5mm</li> </ul> |