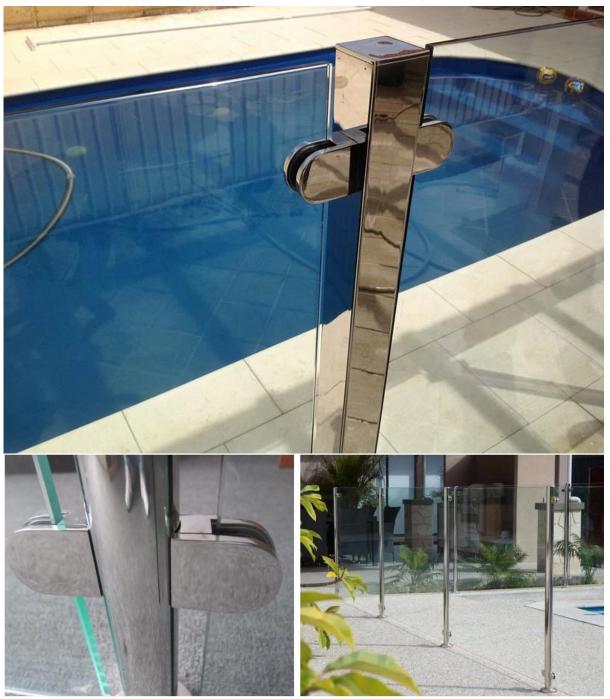

**Product Images:** 

With flat base for connecting to square balustrade posts or wall:

With curved base for connecting to diameter 50.8mm round balustrade posts:

the clamp usually used with stainless steel post to hold glass panels, for balcony railing, terrace railing, staircase. Suitable for both indoor and out door.