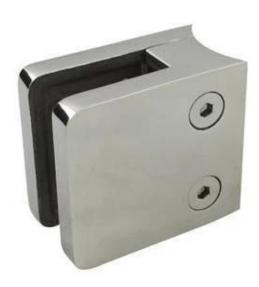

# Stainless Steel Square Shape 15mm Glass Handrail Clamp for Balcony Railing Designs

Product Name

Glass clamp, glass fittings, glass clip, stainless steel

glass holder, glass railing fittings

**Brand** Kebil

**Usage** (1) For Construction And Handrail Use.

(2) In Shopping Mall, House. Railing Glass Clamps

Features Made Of Stainless Steel, Beautiful Outlook, Easy To

Clean, Good Quality Etc.

Glass Clamp / Stainless Steel Glass Clamp / Stainless

the clamp usually used with stainless steel post to hold glass panels, for balcony railing, terrace railing, staircase. Suitable for both indoor and out door.