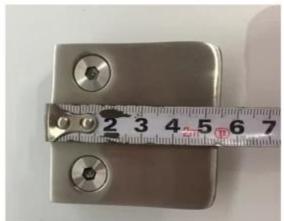

**Product Images:** 

With flat base for connecting to square balustrade posts or wall:

With curved base for connecting to diameter 50.8mm round balustrade posts:

### Specifications of all glass clamps in our company

| Drawing                                 | Picture | Ref.  | Α  | В  | С  | D  | E           |
|-----------------------------------------|---------|-------|----|----|----|----|-------------|
|                                         |         | G108  | 55 | 55 | 25 | 11 | 0           |
|                                         |         | G108R | 58 | 55 | 30 | 11 | R25.4       |
|                                         |         | G101  | 51 | 41 | 25 | 11 | 0           |
|                                         |         | G101R | 55 | 41 | 25 | 11 | R21.5/R25.4 |
|                                         |         | G102  | 44 | 44 | 25 | 11 | 0           |
|                                         |         | G102R | 48 | 44 | 25 | 11 | R21.5/R25.4 |
|                                         |         | G103  | 50 | 40 | 22 | 8  | 0           |
|                                         |         | G104  | 50 | 40 | 26 | 12 | 0           |
|                                         |         | G105  | 54 | 45 | 28 | 14 | 0           |
|                                         |         | G107  | 63 | 45 | 28 | 14 | 0           |
| A                                       |         | G103R | 52 | 40 | 22 | 8  | R21.5       |
|                                         | 0       | G104R | 52 | 40 | 26 | 12 | R21.5       |
|                                         |         | G105R | 58 | 45 | 28 | 14 | R21.5/R25.4 |
|                                         |         | G107R | 66 | 45 | 28 | 14 | R21.5/R25.4 |
| ( ) ( ) ( ) ( ) ( ) ( ) ( ) ( ) ( ) ( ) |         | G106  | 50 | 40 | 25 | 12 | 0           |
|                                         |         | G106R | 52 | 40 | 25 | 12 | R21.5/R25.4 |