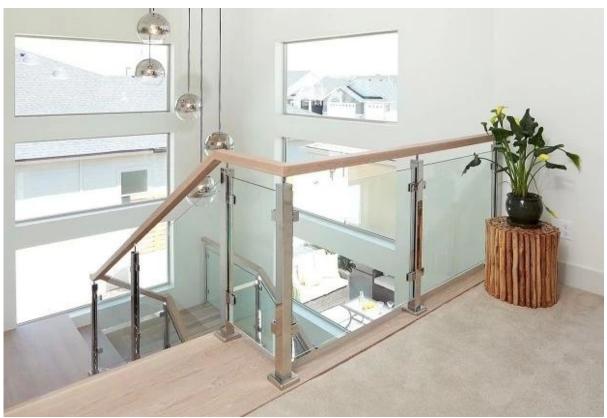

**Usage** (1) For Construction And Handrail Use.

(2) In Shopping Mall, House. Railing Glass Clamps

Features Made Of Stainless Steel, Beautiful Outlook, Easy To

Clean, Good Quality Etc.

Glass Clamp / Stainless Steel Glass Clamp / Stainless

**Related Keywords** Steel Clamp / Glass Balustrade Clamp / Glass Clip /

Frameless Glass Clamp

Stair Railings / Handrails, balcony railing designs / frameless glass balcony railing, Deck Railings /

**Application** Handrails, Porch Railings / Handrails, Bridge Railings /

Handrails

Indoor Or Outdoor Decorations.

Lead Time 2-4 weeks. MOO 10 pieces.

Port: Shenzhen, China

Trade terms available: FOB , CIF , C&F , CFR , EX-WORKS

Payment terms available:T/T; L/C at sight; Western Union, Alibaba Escrow

the clamp usually used with stainless steel post to hold glass panels, for balcony railing, terrace railing, staircase. Suitable for both indoor and out door.