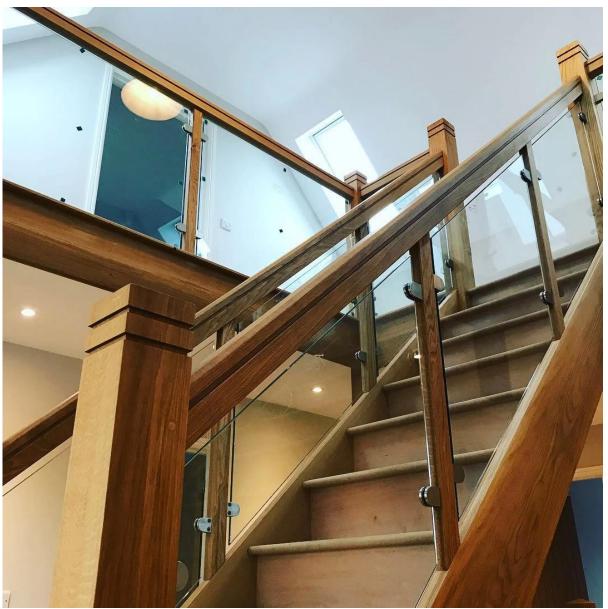

**Product Images:** 

With flat base for connecting to square balustrade posts or wall:

With curved base for connecting to diameter 50.8mm round balustrade posts:

the clamp usually used with stainless steel post to hold glass panels, for balcony railing, terrace railing, staircase. Suitable for both indoor and out door.