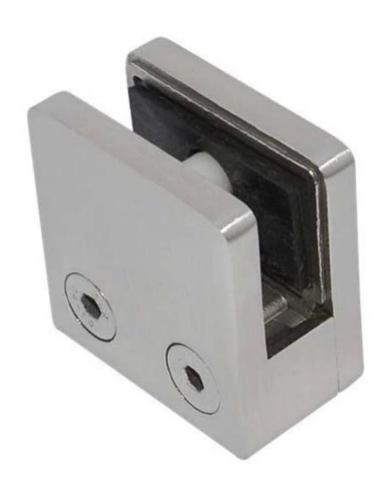

**Product Images:** 

With flat base for connecting to square balustrade posts or wall:

With curved base for connecting to diameter 50.8mm round balustrade posts:

the clamp usually used with stainless steel post to hold glass panels, for balcony railing, terrace railing, staircase. Suitable for both indoor and out door.