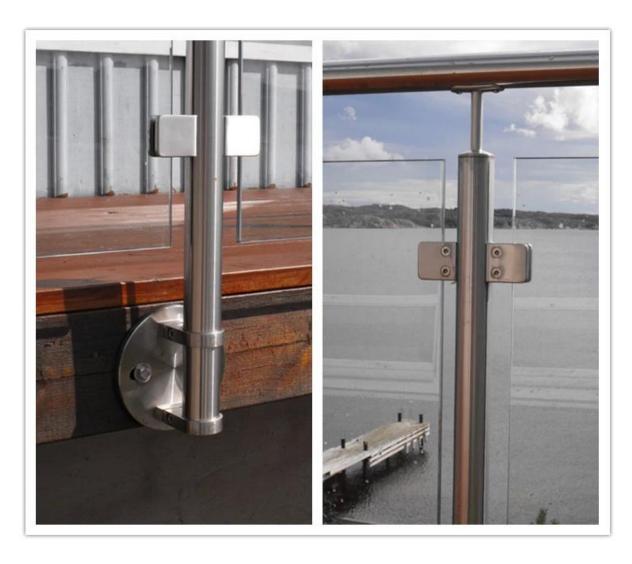

**Product Images:** 

With flat base for connecting to square balustrade posts or wall:

With curved base for connecting to diameter 50.8mm round balustrade posts: