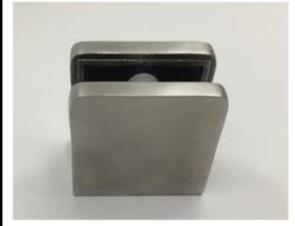

**Product Images:** 

With flat base for connecting to square balustrade posts or wall:

With curved base for connecting to diameter 50.8mm round balustrade posts:

### Specifications of all glass clamps in our company

| Drawing                                 | Picture | Ref.  | Α  | В  | С  | D  | E           |
|-----------------------------------------|---------|-------|----|----|----|----|-------------|
|                                         |         | G108  | 55 | 55 | 25 | 11 | 0           |
|                                         |         | G108R | 58 | 55 | 30 | 11 | R25.4       |
|                                         |         | G101  | 51 | 41 | 25 | 11 | 0           |
|                                         |         | G101R | 55 | 41 | 25 | 11 | R21.5/R25.4 |
|                                         |         | G102  | 44 | 44 | 25 | 11 | 0           |
|                                         |         | G102R | 48 | 44 | 25 | 11 | R21.5/R25.4 |
|                                         |         | G103  | 50 | 40 | 22 | 8  | 0           |
|                                         |         | G104  | 50 | 40 | 26 | 12 | 0           |
|                                         |         | G105  | 54 | 45 | 28 | 14 | 0           |
|                                         |         | G107  | 63 | 45 | 28 | 14 | 0           |
| A                                       |         | G103R | 52 | 40 | 22 | 8  | R21.5       |
|                                         | 0       | G104R | 52 | 40 | 26 | 12 | R21.5       |
|                                         |         | G105R | 58 | 45 | 28 | 14 | R21.5/R25.4 |
|                                         |         | G107R | 66 | 45 | 28 | 14 | R21.5/R25.4 |
| ( ) ( ) ( ) ( ) ( ) ( ) ( ) ( ) ( ) ( ) |         | G106  | 50 | 40 | 25 | 12 | 0           |
|                                         |         | G106R | 52 | 40 | 25 | 12 | R21.5/R25.4 |