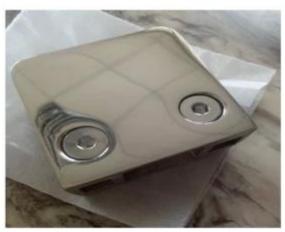

**Product Images:** 

With flat base for connecting to square balustrade posts or wall:

With curved base for connecting to diameter 50.8mm round balustrade posts:

### Specifications of all glass clamps in our company

| Drawing                                 | Picture | Ref.  | Α  | В  | С  | D  | E           |
|-----------------------------------------|---------|-------|----|----|----|----|-------------|
|                                         |         | G108  | 55 | 55 | 25 | 11 | 0           |
|                                         |         | G108R | 58 | 55 | 30 | 11 | R25.4       |
|                                         |         | G101  | 51 | 41 | 25 | 11 | 0           |
|                                         |         | G101R | 55 | 41 | 25 | 11 | R21.5/R25.4 |
|                                         |         | G102  | 44 | 44 | 25 | 11 | 0           |
|                                         |         | G102R | 48 | 44 | 25 | 11 | R21.5/R25.4 |
|                                         |         | G103  | 50 | 40 | 22 | 8  | 0           |
|                                         |         | G104  | 50 | 40 | 26 | 12 | 0           |
|                                         |         | G105  | 54 | 45 | 28 | 14 | 0           |
|                                         |         | G107  | 63 | 45 | 28 | 14 | 0           |
| A                                       |         | G103R | 52 | 40 | 22 | 8  | R21.5       |
|                                         | 0       | G104R | 52 | 40 | 26 | 12 | R21.5       |
|                                         |         | G105R | 58 | 45 | 28 | 14 | R21.5/R25.4 |
|                                         |         | G107R | 66 | 45 | 28 | 14 | R21.5/R25.4 |
| ( ) ( ) ( ) ( ) ( ) ( ) ( ) ( ) ( ) ( ) |         | G106  | 50 | 40 | 25 | 12 | 0           |
|                                         |         | G106R | 52 | 40 | 25 | 12 | R21.5/R25.4 |