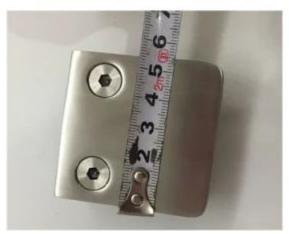

## Packing:

Different types of glass clamps with dimensions:

### Specifications of all glass clamps in our company

| Drawing                                 | Picture | Ref.  | Α  | В  | С  | D  | E           |
|-----------------------------------------|---------|-------|----|----|----|----|-------------|
|                                         |         | G108  | 55 | 55 | 25 | 11 | 0           |
|                                         |         | G108R | 58 | 55 | 30 | 11 | R25.4       |
|                                         |         | G101  | 51 | 41 | 25 | 11 | 0           |
|                                         |         | G101R | 55 | 41 | 25 | 11 | R21.5/R25.4 |
|                                         |         | G102  | 44 | 44 | 25 | 11 | 0           |
|                                         |         | G102R | 48 | 44 | 25 | 11 | R21.5/R25.4 |
|                                         |         | G103  | 50 | 40 | 22 | 8  | 0           |
|                                         |         | G104  | 50 | 40 | 26 | 12 | 0           |
|                                         |         | G105  | 54 | 45 | 28 | 14 | 0           |
|                                         |         | G107  | 63 | 45 | 28 | 14 | 0           |
| A                                       |         | G103R | 52 | 40 | 22 | 8  | R21.5       |
|                                         | 0       | G104R | 52 | 40 | 26 | 12 | R21.5       |
|                                         |         | G105R | 58 | 45 | 28 | 14 | R21.5/R25.4 |
|                                         |         | G107R | 66 | 45 | 28 | 14 | R21.5/R25.4 |
| ( ) ( ) ( ) ( ) ( ) ( ) ( ) ( ) ( ) ( ) |         | G106  | 50 | 40 | 25 | 12 | 0           |
|                                         |         | G106R | 52 | 40 | 25 | 12 | R21.5/R25.4 |