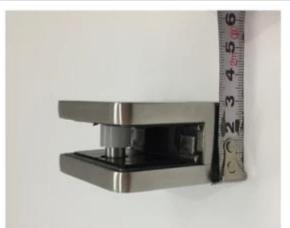

## Packing:

Different types of glass clamps with dimensions:

### Specifications of all glass clamps in our company

| Drawing                                 | Picture | Ref.  | Α  | В  | С  | D  | E           |
|-----------------------------------------|---------|-------|----|----|----|----|-------------|
|                                         |         | G108  | 55 | 55 | 25 | 11 | 0           |
|                                         |         | G108R | 58 | 55 | 30 | 11 | R25.4       |
|                                         |         | G101  | 51 | 41 | 25 | 11 | 0           |
|                                         |         | G101R | 55 | 41 | 25 | 11 | R21.5/R25.4 |
|                                         |         | G102  | 44 | 44 | 25 | 11 | 0           |
|                                         |         | G102R | 48 | 44 | 25 | 11 | R21.5/R25.4 |
|                                         |         | G103  | 50 | 40 | 22 | 8  | 0           |
|                                         |         | G104  | 50 | 40 | 26 | 12 | 0           |
|                                         |         | G105  | 54 | 45 | 28 | 14 | 0           |
|                                         |         | G107  | 63 | 45 | 28 | 14 | 0           |
| A                                       |         | G103R | 52 | 40 | 22 | 8  | R21.5       |
|                                         | 0       | G104R | 52 | 40 | 26 | 12 | R21.5       |
|                                         |         | G105R | 58 | 45 | 28 | 14 | R21.5/R25.4 |
|                                         |         | G107R | 66 | 45 | 28 | 14 | R21.5/R25.4 |
| ( ) ( ) ( ) ( ) ( ) ( ) ( ) ( ) ( ) ( ) |         | G106  | 50 | 40 | 25 | 12 | 0           |
|                                         |         | G106R | 52 | 40 | 25 | 12 | R21.5/R25.4 |