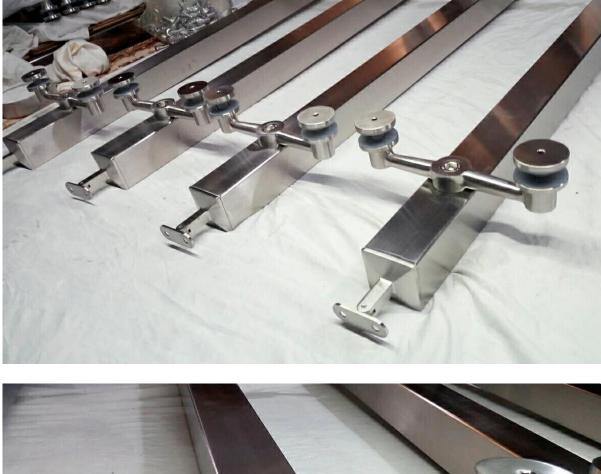

2. Stainless Steel Square Spider Post Dimension Drawing For your

<u>reference :</u>

3. Stainless Steel Spider Balustrade Post Photos :

## Top Adjustable Handrail Bracket :

<u>2 Way Intermediate Post :</u>