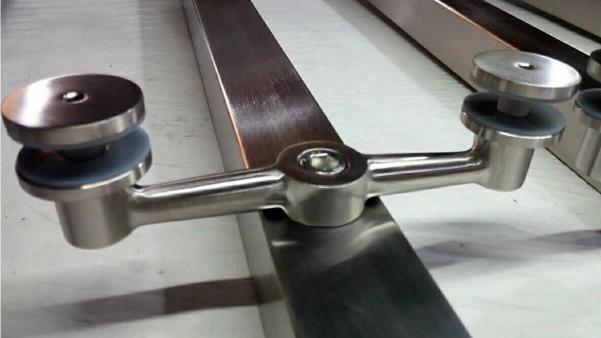

## Stainless Steel Square Spider Post Glass Balcony Stair Deck Railing

 <u>1. Stainless Steel Square Spider Post Specifications :</u> Material: stainless steel 316 (304 grade is available)
Finish: Brushed or Mirror polished
Square post size: 50 x 50 x 1.5mm wall thickness, 40 x 40 x 1.5mm wall thickness (customer size post is

available) End post with 1 way spider fitting Middle railing post with 2 way spider fitting Standard Hight: 1100mm (customer post hights available) Designed for 10-15mm glass or as per your requirement Adjustable angles stand off design for staircase or balcony etc.





2. Stainless Steel Square Spider Post Dimension Drawing For your

<u>reference :</u>







3. Stainless Steel Spider Balustrade Post Photos :

## Top Adjustable Handrail Bracket :





<u>2 Way Intermediate Post :</u>





## 1 Way End Post :



<u>4. Packaging Photos :</u> 1pc/plastic bag, 2 - 4pcs/ctn.





## Thanks for your visiting. Any intereste, please contact with me freely :

Email: sales02@launch-china.cn . Skype: launch-02 .