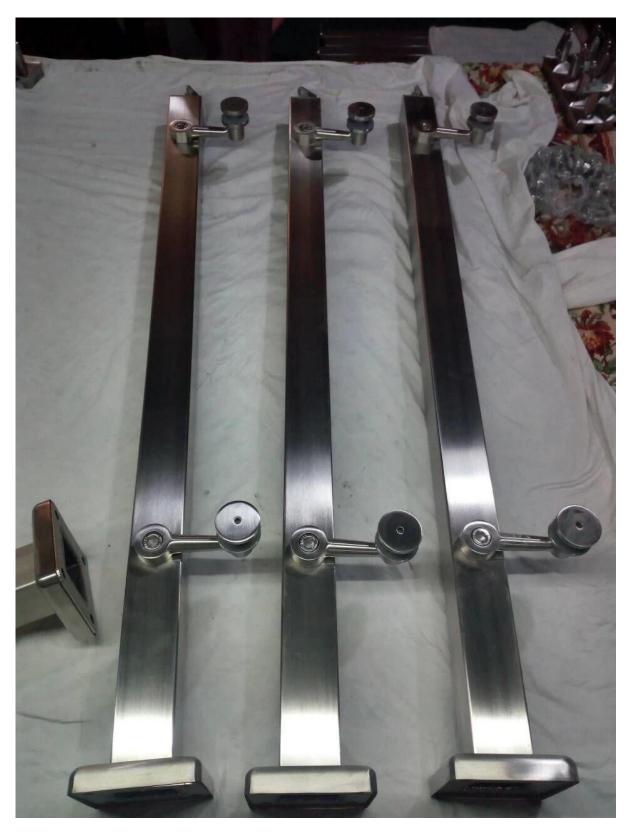

2. Stainless Steel Square Spider Post Dimension Drawing For your

<u>reference :</u>

3. Stainless Steel Spider Balustrade Post Photos :

## Top Adjustable Handrail Bracket :

<u>2 Way Intermediate Post :</u>

## 1 Way End Post :

<u>4. Packaging Photos :</u> 1pc/plastic bag, 2 - 4pcs/ctn.