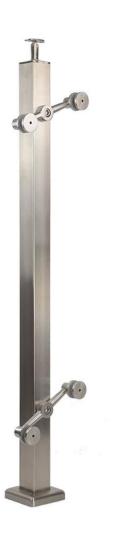

## Stainless Steel Square Spider Post Glass Balcony Stair Deck Railing

 <u>1. Stainless Steel Square Spider Post Specifications :</u> Material: stainless steel 316 (304 grade is available)
Finish: Brushed or Mirror polished
Square post size: 50 x 50 x 1.5mm wall thickness, 40 x 40 x 1.5mm wall thickness (customer size post is

available) End post with 1 way spider fitting Middle railing post with 2 way spider fitting Standard Hight: 1100mm (customer post hights available) Designed for 10-15mm glass or as per your requirement Adjustable angles stand off design for staircase or balcony etc.

2. Stainless Steel Square Spider Post Dimension Drawing For your

<u>reference :</u>

3. Stainless Steel Spider Balustrade Post Photos :