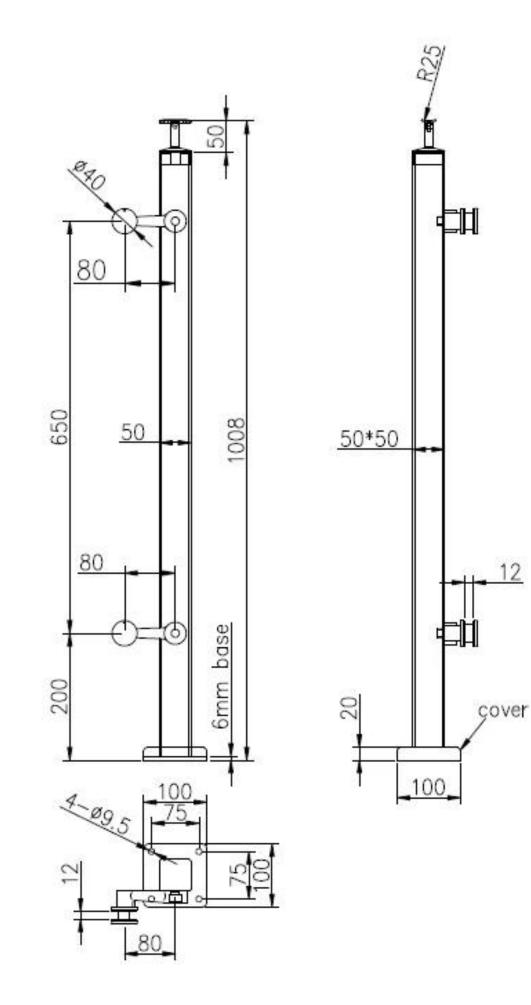

2. Stainless Steel Square Spider Post Dimension Drawing For your

<u>reference :</u>

3. Stainless Steel Spider Balustrade Post Photos :

## Top Adjustable Handrail Bracket :

<u>2 Way Intermediate Post :</u>