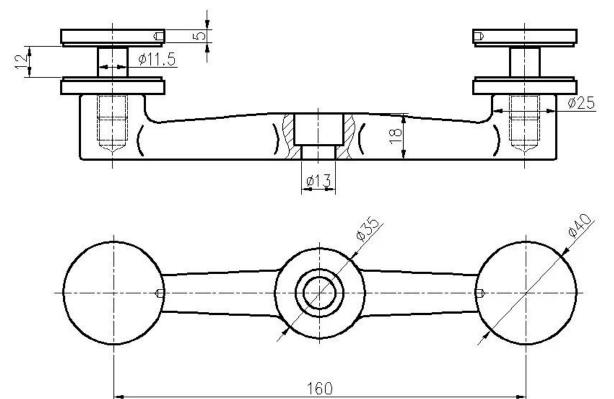

2. Stainless Steel Square Spider Post Dimension Drawing For your

<u>reference :</u>

3. Stainless Steel Spider Balustrade Post Photos :

## Top Adjustable Handrail Bracket :

<u>2 Way Intermediate Post :</u>