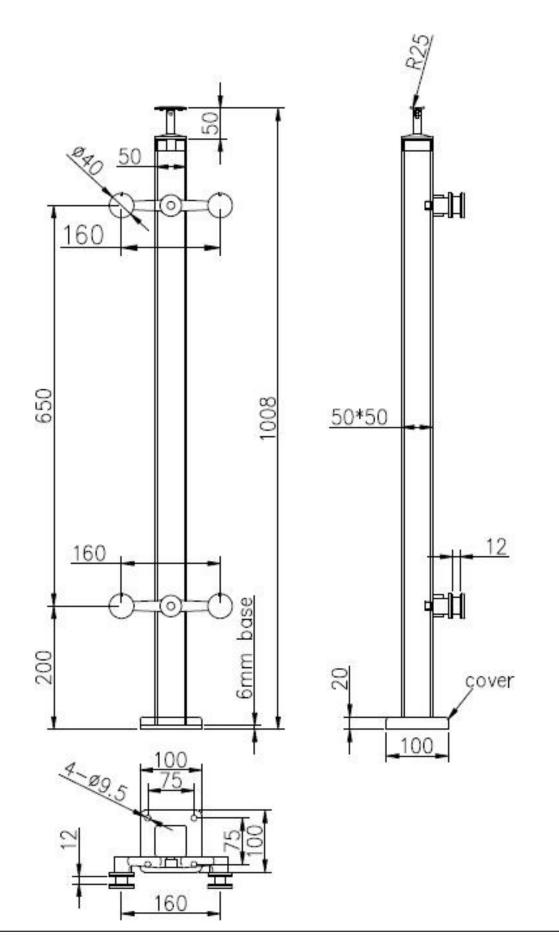

2. Stainless Steel Square Spider Post Dimension Drawing For your

<u>reference :</u>

3. Stainless Steel Spider Balustrade Post Photos :

## 1 Way End Post :

<u>4. Packaging Photos :</u> 1pc/plastic bag, 2 - 4pcs/ctn.