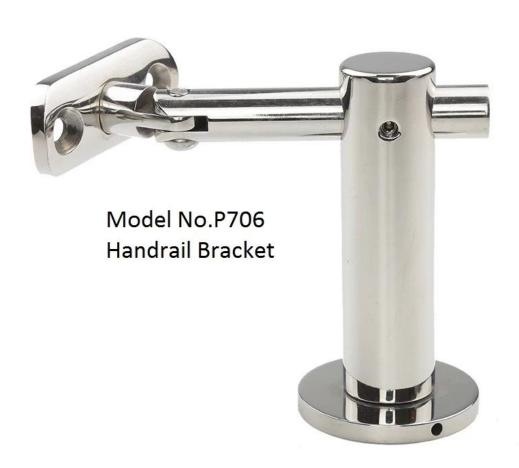

## Stainless Steel Stair Railing Fittings Adjustable Handrail Support Glass Bracket Wall Mounted Round Handrail Holder Bracket

Stainless Steel Handrail Wall Bracket Round for Round Bottom Tube is sleek in design, easy to install and is safe and sturdy upon completion. It benefits from our new interchangeable mounting mechanism which makes it easy to mount to various surfaces such as Wood/Sheet Rock, Steel or Glass.

## **Main features:**

AISI 316 Stainless Steel, satin/brushed finish
Made for a flat or round top rail
Round saddle is suitable for round handrail of 1 1/2" to 2" diameter
Will fasten to a top rail of wood or steel
Will mount into wood, steel or concrete