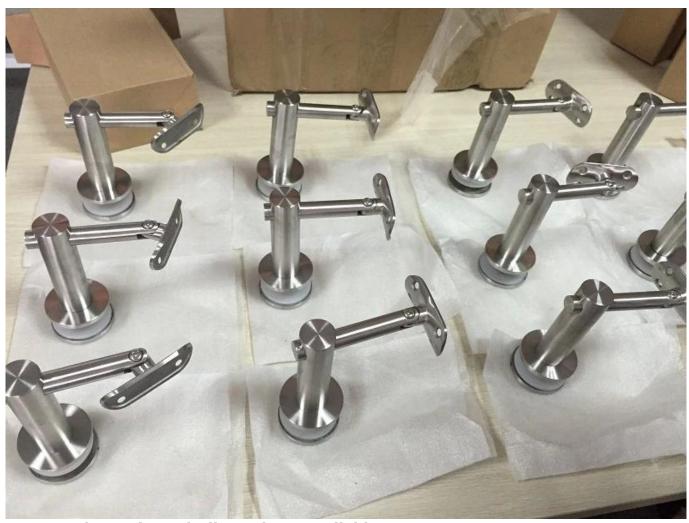

## Stainless Steel Stair Railing Fittings Adjustable Handrail Support Glass Bracket Wall Mounted Round Handrail Holder Bracket

Stainless Steel Handrail Wall Bracket Round for Round Bottom Tube is sleek in design, easy to install and is safe and sturdy upon completion. It benefits from our new interchangeable mounting mechanism which makes it easy to mount to various surfaces such as Wood/Sheet Rock, Steel or Glass.

## **Main features:**

AISI 316 Stainless Steel, satin/brushed finish
Made for a flat or round top rail
Round saddle is suitable for round handrail of 1 1/2" to 2" diameter
Will fasten to a top rail of wood or steel
Will mount into wood, steel or concrete