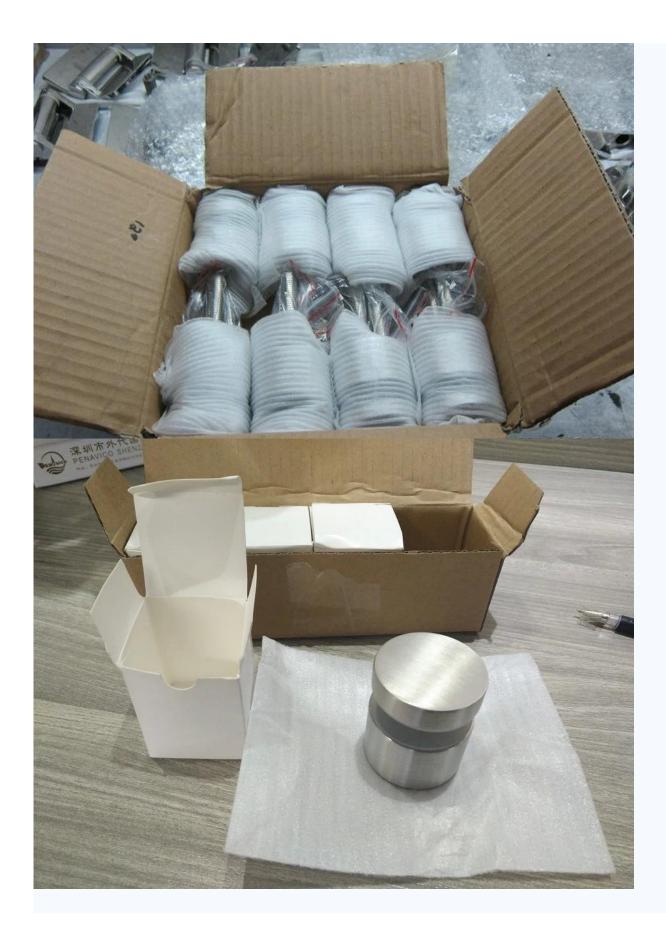

## 4. Packaging :

Each glass standoff with soft paper wrappered, or packed into inner white box for safety transportation, then repacked into outer carton box.

Thanks for your visiting. Any interested or question, please contact with me freely :