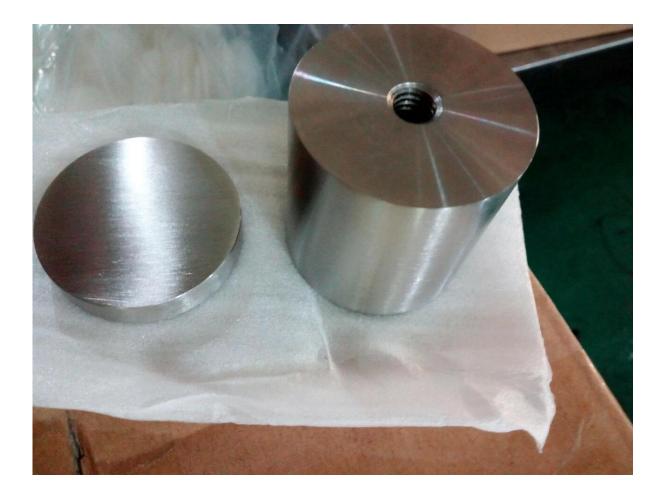

## Stainless Steel Standoffs for Face Mount Pin Fix Glass Balustrading Glass Staircase Railing

1. Stainless Steel Standoffs Specifications:

- Material: Stainless steel 316
- Finish: Brushed or Mirror polished
- 50mm diameter, 30mm or 50mm high body
- Install using M12 Threaded Rod into masonry Install using M12 Metric to Lag Screw into timber
- Included 2pcs gasket,1 pc nylon ring kits
- 2. Glass standoff 50mm diameter, 30mm high body :