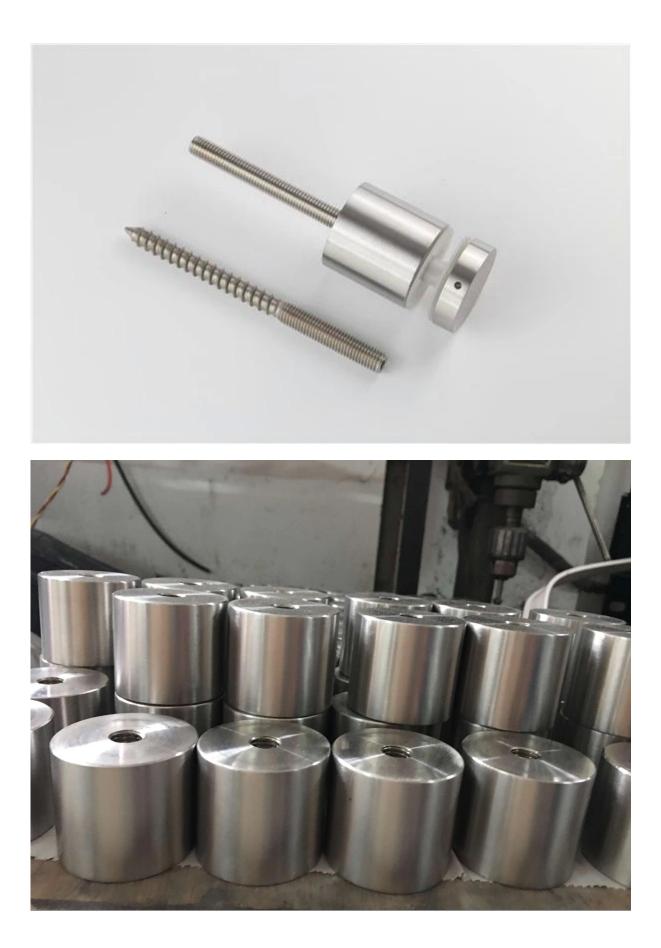

## Stainless Steel Standoffs for Face Mount Pin Fix Glass Balustrading Glass Staircase Railing

1. Stainless Steel Standoffs Specifications:

- Material: Stainless steel 316
- Finish: Brushed or Mirror polished
- 50mm diameter, 30mm or 50mm high body
- Install using M12 Threaded Rod into masonry Install using M12 Metric to Lag Screw into timber
- Included 2pcs gasket,1 pc nylon ring kits
- 2. Glass standoff 50mm diameter, 30mm high body :