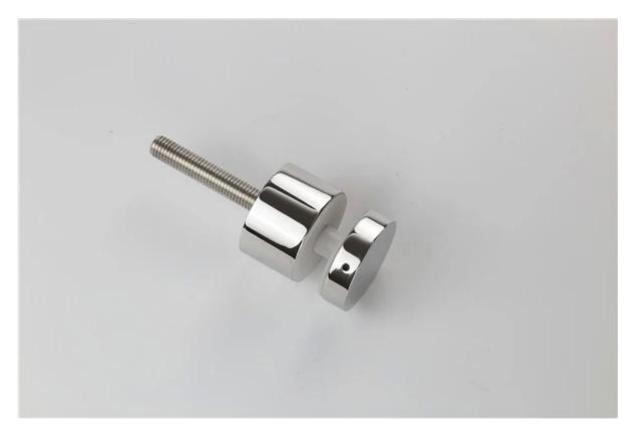

## Stainless Steel Standoffs for Face Mount Pin Fix Glass Balustrading Glass Staircase Railing

1. Stainless Steel Standoffs Specifications:

- Material: Stainless steel 316
- Finish: Brushed or Mirror polished
- 50mm diameter, 30mm or 50mm high body
- Install using M12 Threaded Rod into masonry Install using M12 Metric to Lag Screw into timber
- Included 2pcs gasket,1 pc nylon ring kits
- 2. Glass standoff 50mm diameter, 30mm high body :