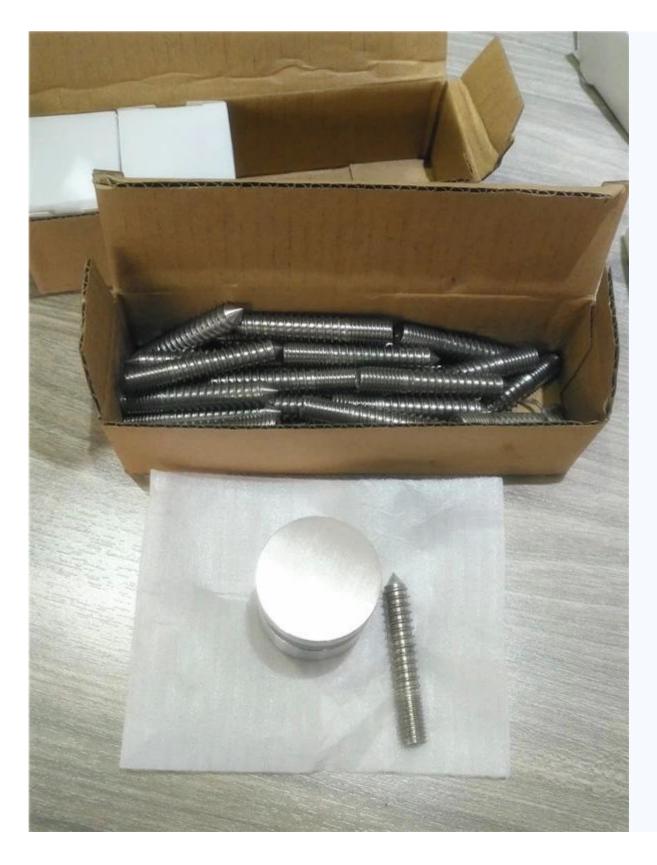

## 4. Packaging :

Each glass standoff with soft paper wrappered, or packed into inner white box for safety transportation, then repacked into outer carton box.

Thanks for your visiting. Any interested or question, please contact with me freely :