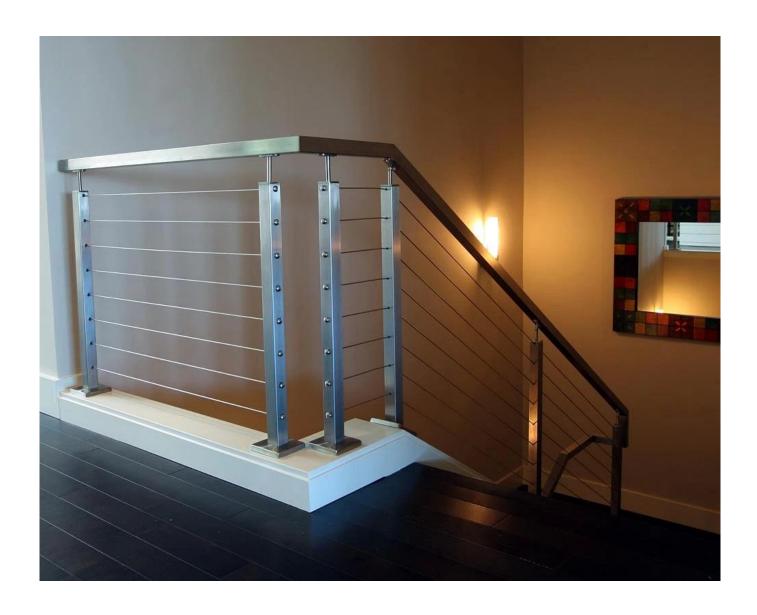

## **Technical Drawing:**

**Project Photos:** 

Type 316 stainless steel has the best corrosion resistance among standard stainless steels. It resists pitting and corrosion by most chemicals, and is particular resistant to saltwater corrosion.

These can be used for a variety of applications. Sail boats and yachts, cable railing, and for shade sails.

1) Material: stainless steel 316 or stainless steel 304

2) Surface finish: highly polished or satin brushed