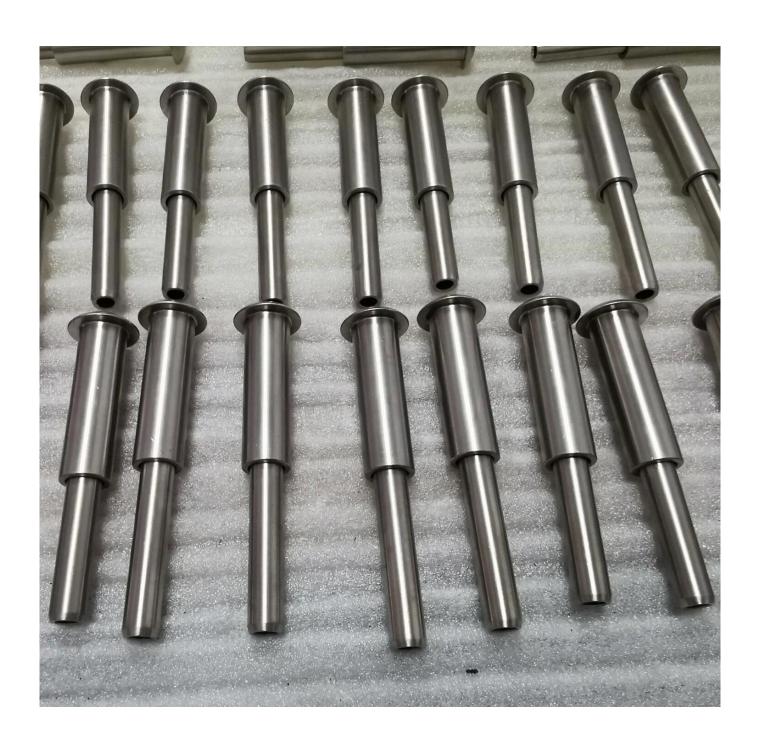

## **Technical Drawing:**

**Project Photos:** 

Type 316 stainless steel has the best corrosion resistance among standard stainless steels. It resists pitting and corrosion by most chemicals, and is particular resistant to saltwater corrosion.