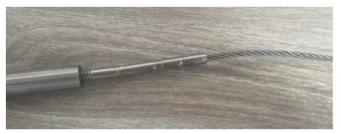

|
| Cable tensioner safety packaging | (1) Bubble bagboxcarton (2) As per customer's requirements.                |
| Cable tensioner<br>Application   | Indoor and outdoor balcony / deck / stairs / terrace cable railing designs |
| MOQ                              | One pair (2 pieces)                                                        |
| Sample                           | Available                                                                  |
| Factory inspection               | Acceptable                                                                 |
| OEM & ODM Service                | Acceptable                                                                 |











**Installation:** 

## Cable fitting T807A installtion









Hydraulic Crimper

## **Technical Drawing:**



**Project Photos:** 





Type 316 stainless steel has the best corrosion resistance among standard stainless steels. It resists pitting and corrosion by most chemicals, and is particular resistant to saltwater corrosion.

These can be used for a variety of applications. Sail boats and yachts, cable railing, and for shade sails.

1) Material: stainless steel 316 or stainless steel 304

2) Surface finish: highly polished or satin brushed

3) Standard: Metric and UNF

- 4) Customer design: our experienced engineer team can developed the products and manufacture in accordance with samples, drawings or only ideas
- 5) Delivery: by sea, by air or by express service
- 6) Price term: FOB or CIF
- 7) Sizes: from 3mm to 6mm or as per your reques