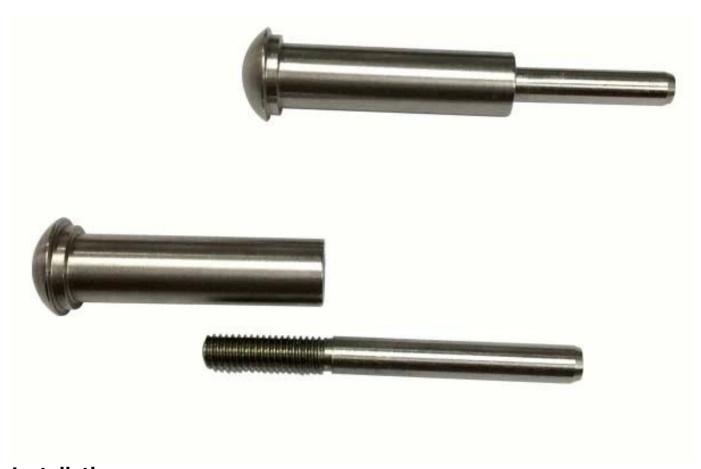

acturer method              | CNC machining (high quality)                                               |
| Cable tensioner safety packaging | (1) Bubble bagboxcarton (2) As per customer's requirements.                |
| Cable tensioner<br>Application   | Indoor and outdoor balcony / deck / stairs / terrace cable railing designs |
| MOQ                              | One pair (2 pieces)                                                        |
| Sample                           | Available                                                                  |
| Factory inspection               | Acceptable                                                                 |
| OEM & ODM Service                | Acceptable                                                                 |











**Installation:** 

## Cable fitting T807A installtion









Hydraulic Crimper

## **Technical Drawing:**



**Project Photos:** 





Type 316 stainless steel has the best corrosion resistance among standard stainless steels. It resists pitting and corrosion by most chemicals, and is particular resistant to saltwater corrosion.

These can be used for a variety of applications. Sail boats and yachts, cable railing, and for shade sails.

1) Material: stainless steel 316 or stainless steel 304

2) Surface finish: highly polished or satin brushed

3) Standard: Metric and UNF

- 4) Customer design: our experienced engineer team can developed the products and manufacture in accordance with samples, drawings or only ideas
- 5) Delivery: by sea, by air or by express service
- 6) Price term: