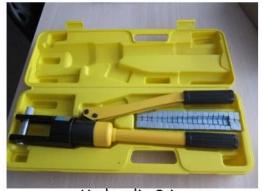

## **Specifications:**

| •                                |                                                                            |
|----------------------------------|----------------------------------------------------------------------------|
| Product Name                     | Stainless Steel Swage Terminal Wire Rope End Fittings for 3/16" Cable      |
| Material                         | Stainless steel 304 / 316                                                  |
| Finish                           | Mirror polished or satin brushed                                           |
| For cable diameter               | 5mm(3/16")                                                                 |
| Net weight                       | 46g/piece                                                                  |
| Hydraulic crimper                | Yes, Hydraulic crimper required to tighten cable                           |
| Cable tensioner installation     | Steel or stainless steel post                                              |
| Manufacturer method              | CNC machining (high quality)                                               |
| Cable tensioner safety packaging | (1) Bubble bagboxcarton (2) As per customer's requirements.                |
| Cable tensioner<br>Application   | Indoor and outdoor balcony / deck / stairs / terrace cable railing designs |
| MOQ                              | One pair (2 pieces)                                                        |
| Sample                           | Available                                                                  |
| Factory inspection               | Acceptable                                                                 |
| OEM & ODM Service                | Acceptable                                                                 |

## Cable fitting T807A installtion

Hydraulic Crimper