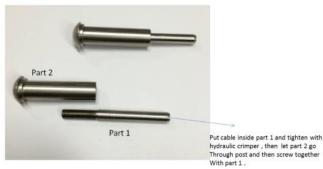

|
| Cable tensioner safety packaging | (1) Bubble bagboxcarton (2) As per customer's requirements.                |
| Cable tensioner<br>Application   | Indoor and outdoor balcony / deck / stairs / terrace cable railing designs |
| MOQ                              | One pair (2 pieces)                                                        |
| Sample                           | Available                                                                  |
| Factory inspection               | Acceptable                                                                 |
| OEM & ODM Service                | Acceptable                                                                 |











**Installation:** 

## Cable fitting T807A installtion









Hydraulic Crimper

## **Technical Drawing:**



**Project Photos:** 





Type 316 stainless steel has the best corrosion resistance among standard stainless steels. It resists pitting and corrosion by most chemicals, and is particular resistant to saltwater corrosion.

These can be used for a variety of applications. Sail boats and yachts, cable railing, and for shade sails.

1) Material: stainless steel 316 or stainless steel 304

2) Surface finish: highly polished or satin brushed

3) Standard: Metric and UNF

- 4) Customer design: our experienced engineer team can developed the products and manufacture in accordance with samples, drawings or only ideas
- 5) Delivery: by sea, by air or by express service
- 6) Price term: FOB or CIF
- 7) Sizes: from 3mm to 6mm or as per your requests