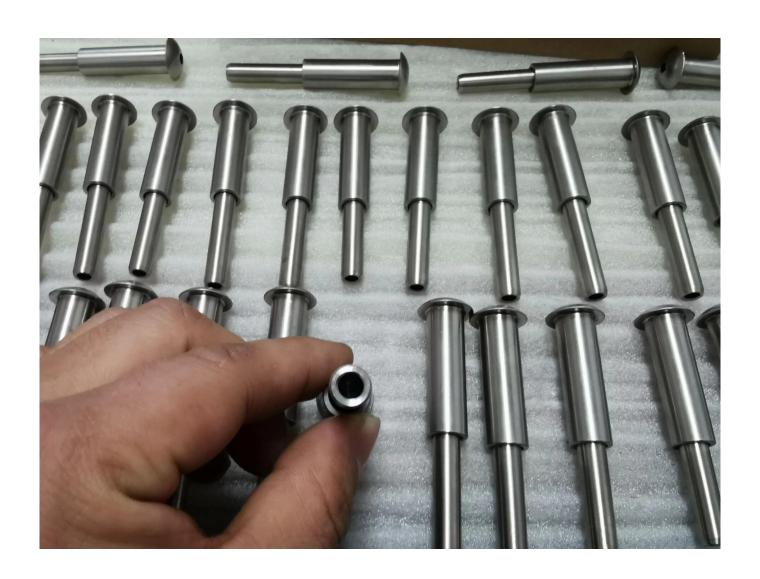

## **Technical Drawing:**

**Project Photos:** 

Type 316 stainless steel has the best corrosion resistance among standard stainless steels. It resists pitting and corrosion by most chemicals, and is particular resistant to saltwater corrosion.