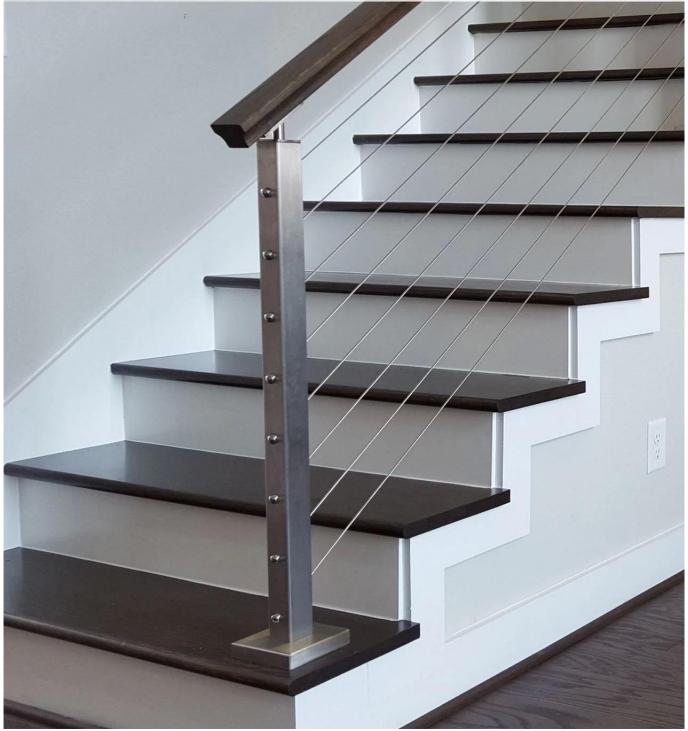

## **Technical Drawing:**

**Project Photos:** 

Type 316 stainless steel has the best corrosion resistance among standard stainless steels. It resists pitting and corrosion by most chemicals, and is particular resistant to saltwater corrosion.

These can be used for a variety of applications. Sail boats and yachts, cable railing, and for shade sails.

1) Material: stainless steel 316 or stainless steel 304

2) Surface finish: highly polished or satin brushed