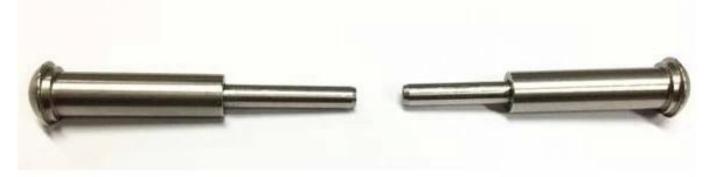

## Stainless Steel Swage Terminal Wire Rope End Fittings for 3/16" Cable

These can be used for a variety of applications. Sail boats and yachts, cable railing, and for shade sails.

1) Material: stainless steel 316 or stainless steel 304

2) Surface finish: highly polished or satin brushed