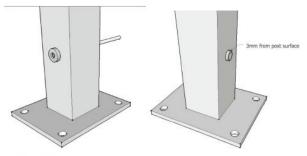

|
| Cable tensioner safety packaging | (1) Bubble bagboxcarton (2) As per customer's requirements.                |
| Cable tensioner<br>Application   | Indoor and outdoor balcony / deck / stairs / terrace cable railing designs |
| MOQ                              | One pair (2 pieces)                                                        |
| Sample                           | Available                                                                  |
| Factory inspection               | Acceptable                                                                 |
| OEM & ODM Service                | Acceptable                                                                 |











**Installation:** 

## Cable fitting T807A installtion









Hydraulic Crimper

## **Technical Drawing:**



**Project Photos:** 





Type 316 stainless steel has the best corrosion resistance among standard stainless steels. It resists pitting and corrosion by most chemicals, and is particular resistant to saltwater corrosion.

These can be used for a variety of applications. Sail boats and yachts, cable railing, and for shade sails.

1) Material: stainless steel 316 or stainless steel 304

2) Surface finish: highly polished or satin brushed

3) Standard: Metric and UNF

- 4) Customer design: our experienced engineer team can developed the products and manufacture in accordance with samples, drawings or only ideas
- 5) Delivery: by sea, by air or by express service
- 6) Price term: FOB or CIF
- 7) Sizes: from 3mm to 6mm or as per your requ