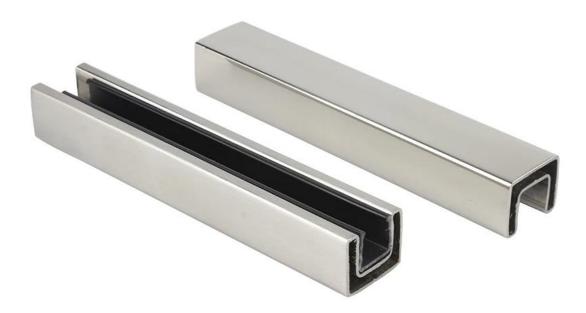

# Stainless Steel Top U Channel Handrail for Glass Railing System

## Specifications:

| •                    |                                                                                                                                                                           |  |  |
|----------------------|---------------------------------------------------------------------------------------------------------------------------------------------------------------------------|--|--|
| Material             | Stainless steel 304L/316L                                                                                                                                                 |  |  |
| Surface treatment    | Satin brushed or Mirror polished                                                                                                                                          |  |  |
| Dimension            | 25*21mm, groove 14*14mm                                                                                                                                                   |  |  |
| For glass thickness  | 10-12mm                                                                                                                                                                   |  |  |
| Length per piece     | 5.8 meters                                                                                                                                                                |  |  |
| Stock                | Yes                                                                                                                                                                       |  |  |
| Material test report | Available                                                                                                                                                                 |  |  |
| Fittings             | Plastic channel<br>180 Degree connector<br>90 Degree connector<br>Wall to rail joiner<br>End cap<br>Slotted end cap<br>Horizontal swivel joiner<br>Vertical swivel joiner |  |  |
| Packing              | Bubble bag & 6 pcs/bundel, or 1 pc/Carboard tube                                                                                                                          |  |  |
| Standard             | Australia & New Zealand safety standard                                                                                                                                   |  |  |