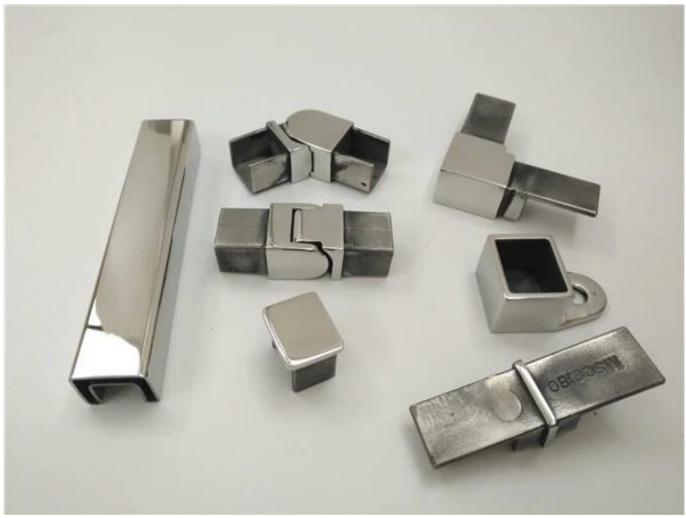

## Specifications:

| •                    |                                                                                                                                                                           |  |  |
|----------------------|---------------------------------------------------------------------------------------------------------------------------------------------------------------------------|--|--|
| Material             | Stainless steel 304L/316L                                                                                                                                                 |  |  |
| Surface treatment    | Satin brushed or Mirror polished                                                                                                                                          |  |  |
| Dimension            | 25*21mm, groove 14*14mm                                                                                                                                                   |  |  |
| For glass thickness  | 10-12mm                                                                                                                                                                   |  |  |
| Length per piece     | 5.8 meters                                                                                                                                                                |  |  |
| Stock                | Yes                                                                                                                                                                       |  |  |
| Material test report | Available                                                                                                                                                                 |  |  |
| Fittings             | Plastic channel<br>180 Degree connector<br>90 Degree connector<br>Wall to rail joiner<br>End cap<br>Slotted end cap<br>Horizontal swivel joiner<br>Vertical swivel joiner |  |  |
| Packing              | Bubble bag & 6 pcs/bundel, or 1 pc/Carboard tube                                                                                                                          |  |  |
| Standard             | Australia & New Zealand safety standard                                                                                                                                   |  |  |

| - | MSQC180        | Square 180 degree connector                    |       | stainless<br>steel 316 | Mirror<br>polished |
|---|----------------|------------------------------------------------|-------|------------------------|--------------------|
|   | MSQC90         | Square 90 degree connector                     |       |                        |                    |
|   | MSQCW          | Square wall to rail connector                  |       |                        |                    |
|   | MSQCAP         | Square end cap                                 |       |                        |                    |
|   | MSQC90 -<br>A1 | Vertical,<br>Up/Down adjustable connector      | 0     | 2                      | ,                  |
|   | MSQC90 -<br>A2 | Horizontal,<br>Left/Right adjustable connector | r jan |                        | ,                  |