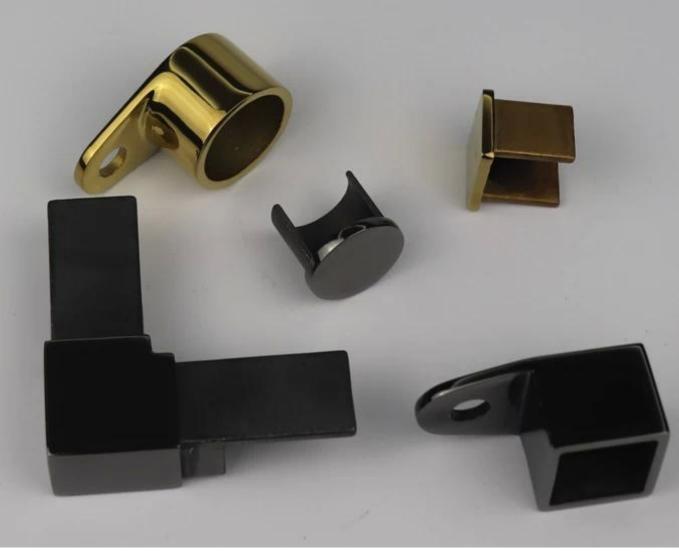

|---|----------------|------------------------------------------------|-------|------------------------|--------------------|
|   | MSQC90         | Square 90 degree connector                     |       |                        |                    |
|   | MSQCW          | Square wall to rail connector                  |       |                        |                    |
|   | MSQCAP         | Square end cap                                 |       |                        |                    |
|   | MSQC90 -<br>A1 | Vertical,<br>Up/Down adjustable connector      | 0     | 2                      | ,                  |
|   | MSQC90 -<br>A2 | Horizontal,<br>Left/Right adjustable connector | r jan |                        | ,                  |



Electro plating in Gold and Black color



#### 2. Packaging :

### 1).Cardboard Tube Packaging

Each piece slot handrail covered with plastic sleeves, then put into a cardboard tube, 5 pcs into a bundle.

### 2).Bubble Bag Packaging

Each piece slot handrail covered with plastic sleeves, then 6 pcs with woven bag packed into a bundle, then the bundle reapck with outer bubble bag.









3. Project photos for your reference :





Please contact us freely for more information: Eve Chow Email: sales03@launch-china.cn WhatsApp/Mobile/WeChat: +8613686807796