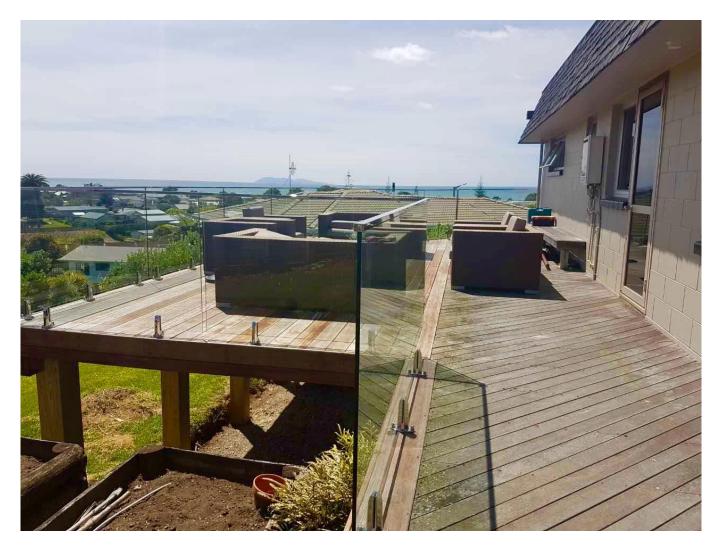

### 2).Bubble Bag Packaging

Each piece slot handrail covered with plastic sleeves, then 6 pcs with woven bag packed into a bundle, then the bundle reapck with outer bubble bag.

3. Project photos for your reference :