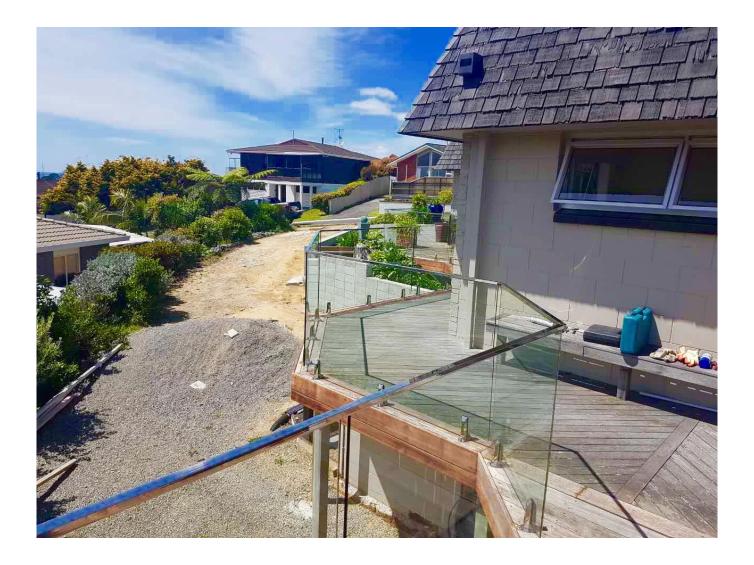

### 2).Bubble Bag Packaging

Each piece slot handrail covered with plastic sleeves, then 6 pcs with woven bag packed into a bundle, then the bundle reapck with outer bubble bag.

3. Project photos for your reference :