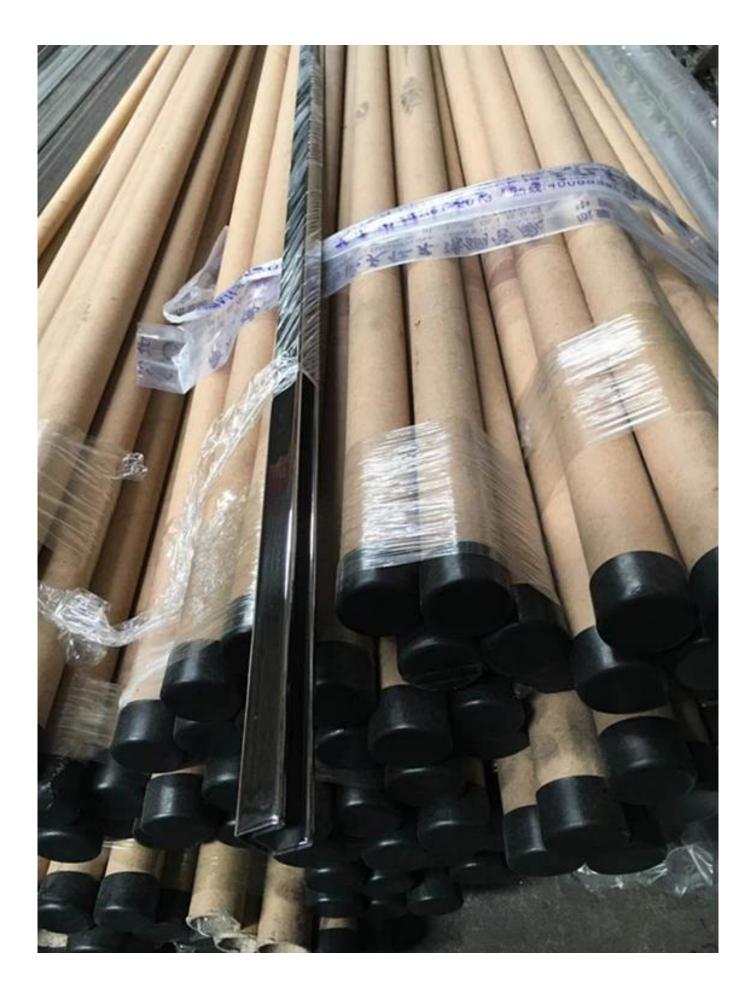

### 1).Cardboard Tube Packaging

Each piece slot handrail covered with plastic sleeves, then put into a cardboard tube, 5 pcs into a bundle.