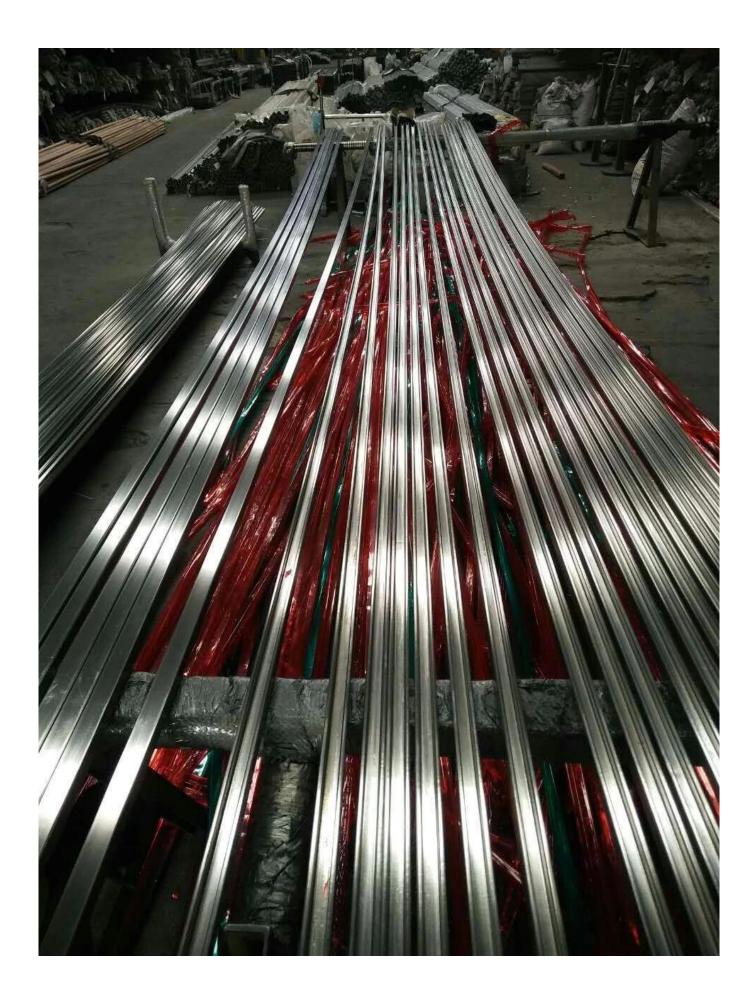

### 2).Bubble Bag Packaging

Each piece slot handrail covered with plastic sleeves, then 6 pcs with woven bag packed into a bundle, then the bundle reapck with outer bubble bag.

3. Project photos for your reference :