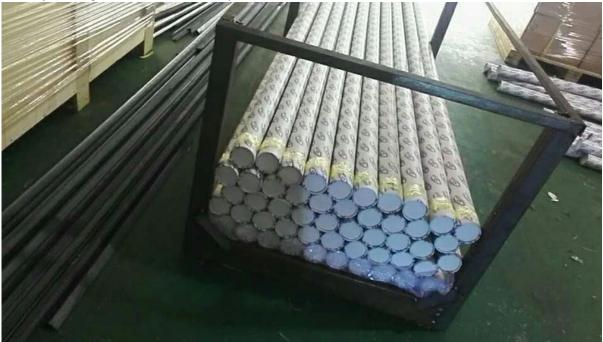

### Electroplate black stainless steel balustrade tube pipe

Electroplate gold stainless steel balustrade tube pipe

Normal mirror and satin finish stainless steel tube pipe

Stainless steel Balustrade Tube/pipe Packaging

- 1. Bubble bag cardboard sleeve metal frame
- 2. Or packing as customers' requorements.

Products process:

Casting

CNC lathe

CNC Milling

Stamping

Drilling & Tapping

Polishing