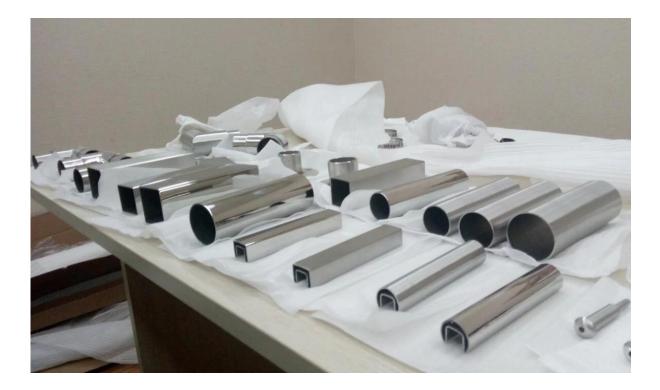

# Stainless steel Balustrade tube/pipe Details

Stainless steel tube pipe

Black powder coating stainless steel balustrade tube pipe

### Electroplate black stainless steel balustrade tube pipe

Electroplate gold stainless steel balustrade tube pipe

Normal mirror and satin finish stainless steel tube pipe

Stainless steel Balustrade Tube/pipe Packaging