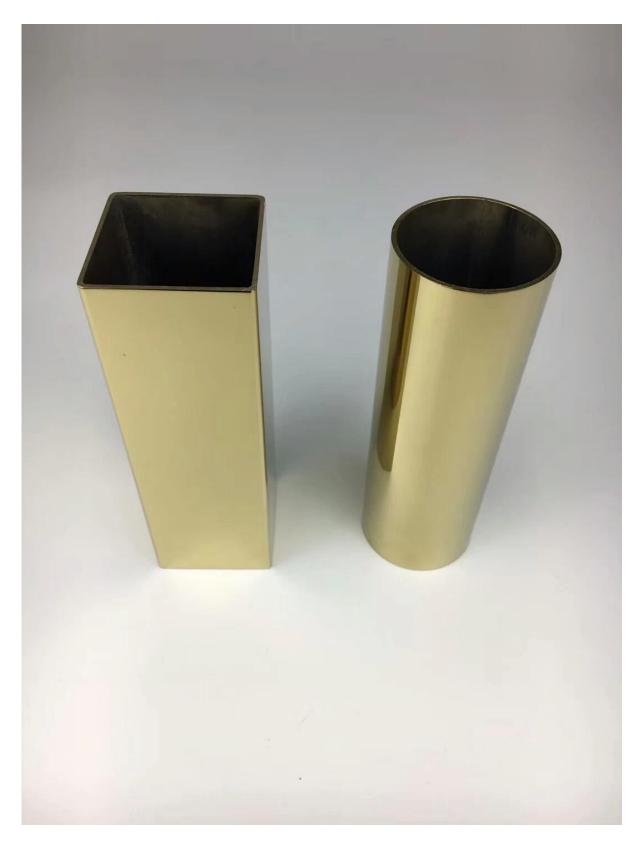

### Electroplate black stainless steel balustrade tube pipe

Electroplate gold stainless steel balustrade tube pipe

Normal mirror and satin finish stainless steel tube pipe

Stainless steel Balustrade Tube/pipe Packaging