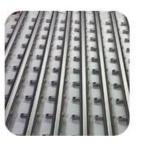

# Stainless steel Balustrade tube/pipe Details

Stainless steel tube pipe

Black powder coating stainless steel balustrade tube pipe

### Electroplate black stainless steel balustrade tube pipe

Electroplate gold stainless steel balustrade tube pipe

Normal mirror and satin finish stainless steel tube pipe

Stainless steel Balustrade Tube/pipe Packaging