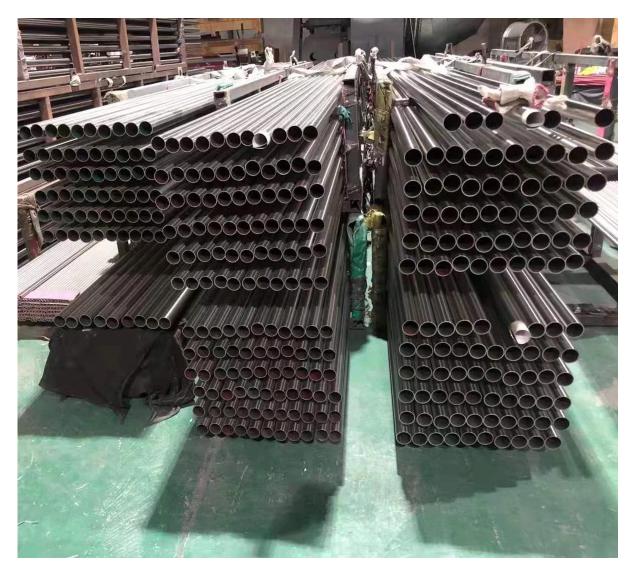

# Stainless steel Balustrade tube/pipe Details

Stainless steel tube pipe

Black powder coating stainless steel balustrade tube pipe