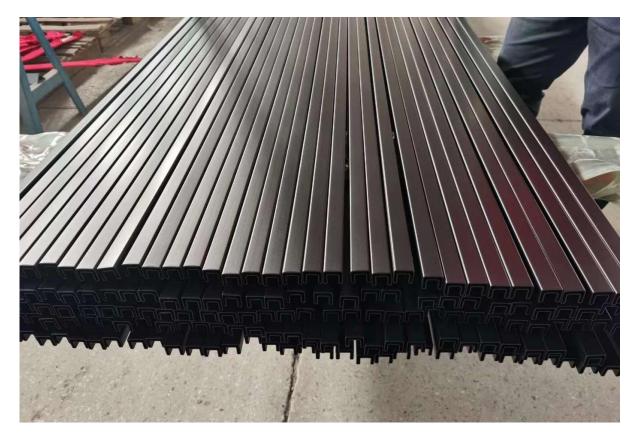

# Stainless steel Balustrade tube/pipe Details

Stainless steel tube pipe

Black powder coating stainless steel balustrade tube pipe