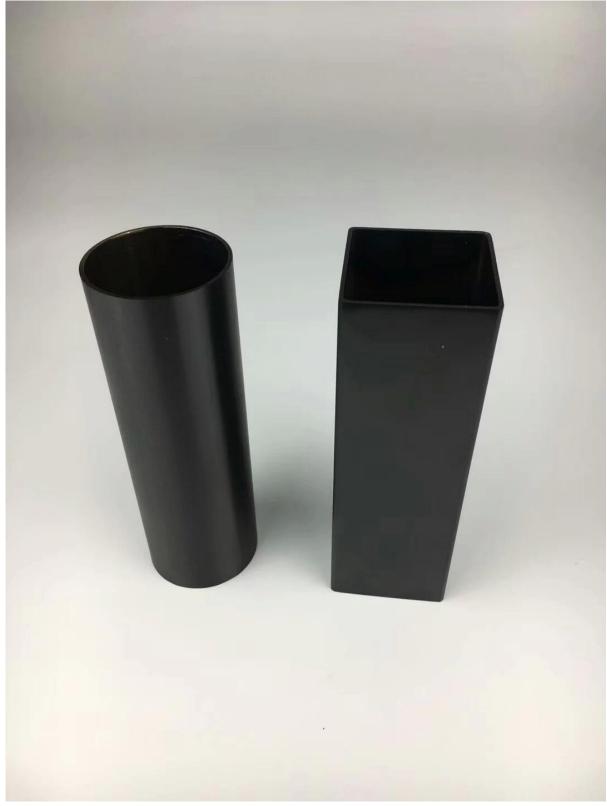

### Electroplate black stainless steel balustrade tube pipe

Electroplate gold stainless steel balustrade tube pipe

Normal mirror and satin finish stainless steel tube pipe

Stainless steel Balustrade Tube/pipe Packaging