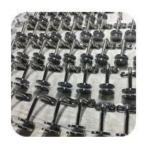

# Stainless steel Balustrade tube/pipe Details

Stainless steel tube pipe

Black powder coating stainless steel balustrade tube pipe

### Electroplate black stainless steel balustrade tube pipe

Electroplate gold stainless steel balustrade tube pipe

Normal mirror and satin finish stainless steel tube pipe

Stainless steel Balustrade Tube/pipe Packaging