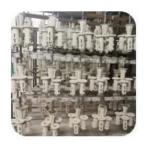

# Stainless steel Balustrade tube/pipe Details

Stainless steel tube pipe

Black powder coating stainless steel balustrade tube pipe

### Electroplate black stainless steel balustrade tube pipe

Electroplate gold stainless steel balustrade tube pipe

Normal mirror and satin finish stainless steel tube pipe

Stainless steel Balustrade Tube/pipe Packaging