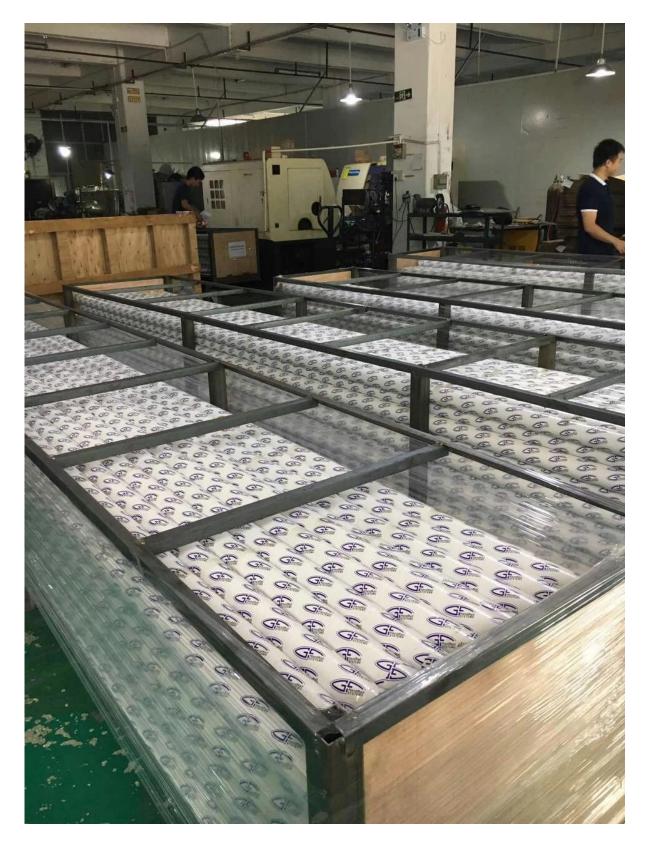

### Electroplate black stainless steel balustrade tube pipe

Electroplate gold stainless steel balustrade tube pipe

Normal mirror and satin finish stainless steel tube pipe

Stainless steel Balustrade Tube/pipe Packaging

- 1. Bubble bag cardboard sleeve metal frame
- 2. Or packing as customers' requorements.

Products process:

Casting

CNC lathe

CNC Milling

Stamping

Drilling & Tapping

Polishing