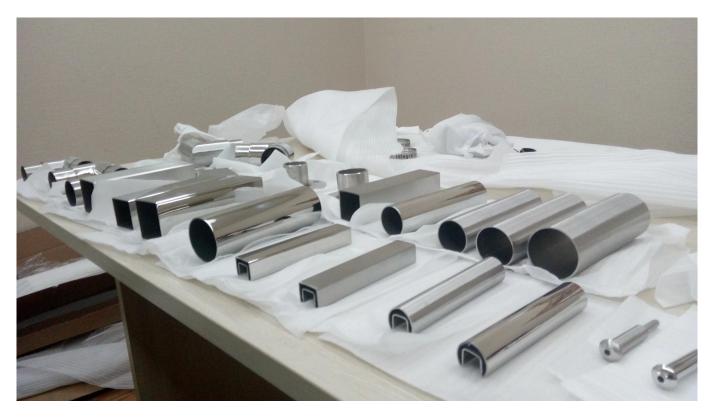

Stainless Steel Balustrade Post, round and square type

Stainless Steel Top Handrail, round and square type

**Production photos for Stainless Steel Veranda Balcony Staircase Cable Railing Wire Rope Railing** 