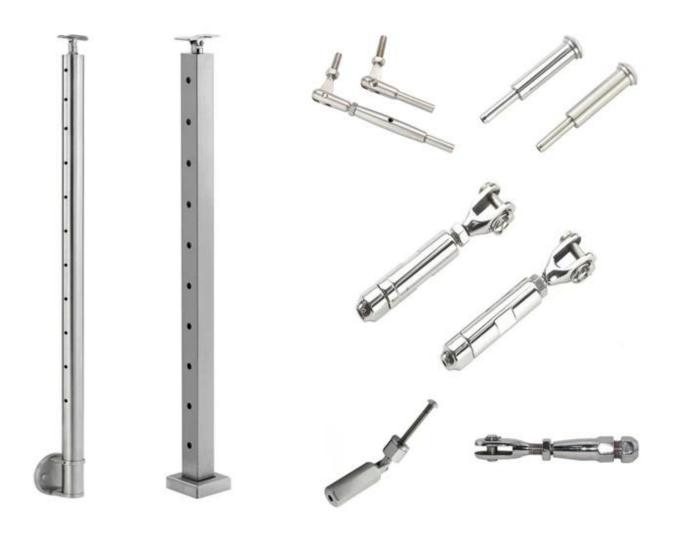

Stainless Steel Balustrade Post, round and square type

Stainless Steel Top Handrail, round and square type

**Production photos for Stainless Steel Veranda Balcony Staircase Cable Railing Wire Rope Railing** 