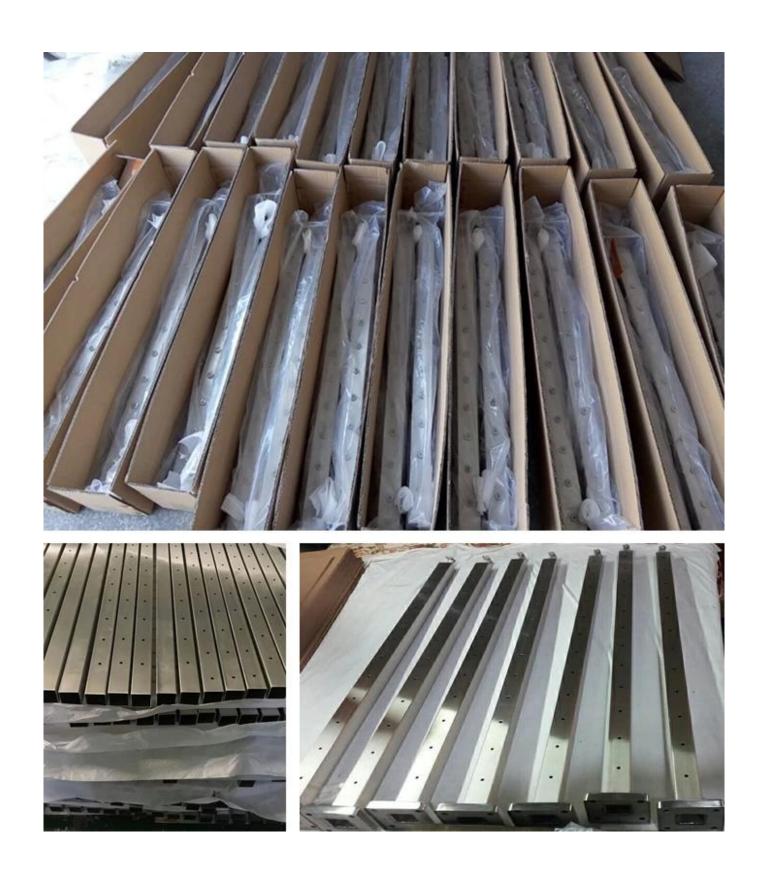

Stainless Steel Balustrade Post, round and square type

Stainless Steel Top Handrail, round and square type

**Production photos for Stainless Steel Veranda Balcony Staircase Cable Railing Wire Rope Railing** 