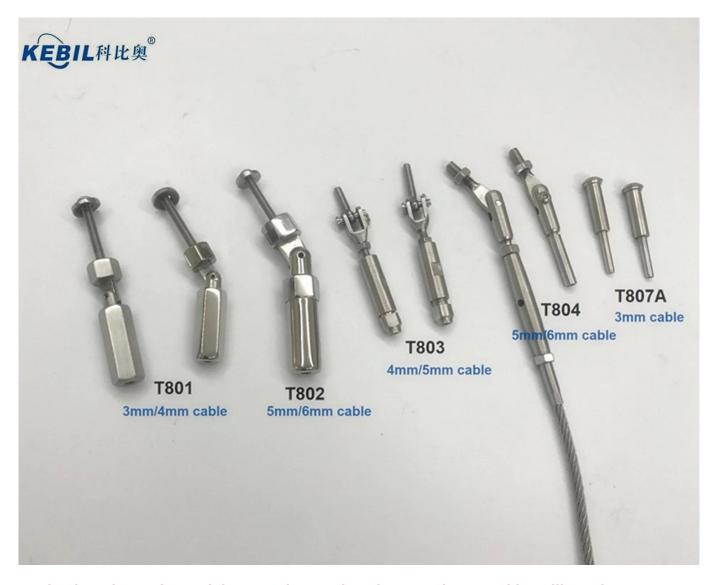

customizable

Square Type Dimension: handrail 50\*25mm, balustrade post dia 50\*50mm, tube thickness 1.5mm, height

customizable

Cable diameter: 3mm/4mm/5mm/6mm

Our most popular post spacing and mounting style Residential and commercial heights available

Stainless Steel Balustrade Post, round and square type

Stainless Steel Top Handrail, round and square type

**Production photos for Stainless Steel Veranda Balcony Staircase Cable Railing Wire Rope Railing** 