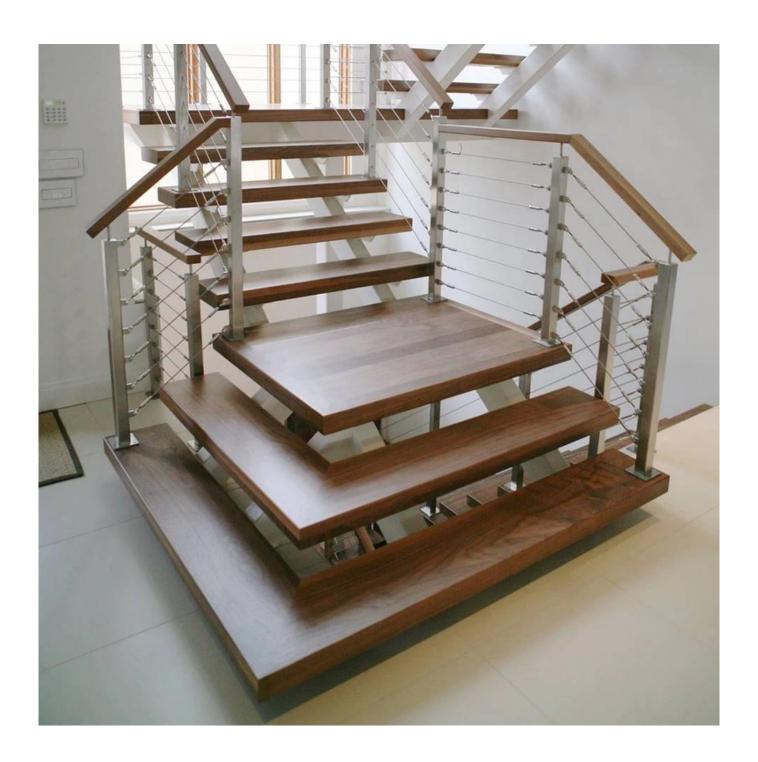

Stainless Steel Veranda Balcony Staircase Cable Railing Wire Rope Railing

Stainless Steel Balustrade Post, round and square type

Stainless Steel Top Handrail, round and square type

**Production photos for Stainless Steel Veranda Balcony Staircase Cable Railing Wire Rope Railing** 