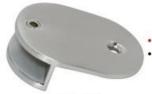

BC-80x35

- Square 80x35mm clamps
- To hold 180° glass panels For 8-12mm glass

- Corner glass clamp
- To hold 90° glass panels
- For 8-12mm glass

- Round φ60mm clamps
- To hold 180° glass panels
- For 8-12mm glass

Corner glass clamp To hold 90° glass panels For 12-15mm glass

**CB-180** 

Glass to wall clamps For 8-12mm glass

- Corner glass clamp
- To hold 135° glass panels For 8-12mm glass

Glass Clamp project