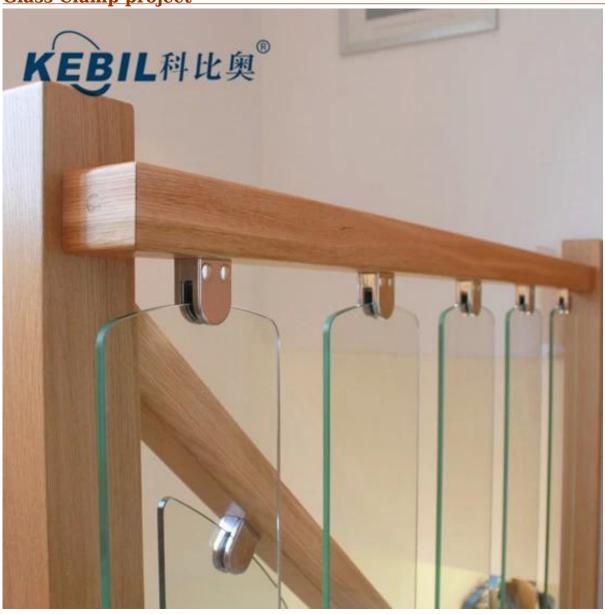

Corner glass clamp To hold 90° glass panels For 12-15mm glass

**CB-180** 

Glass to wall clamps For 8-12mm glass

- Corner glass clamp
- To hold 135° glass panels For 8-12mm glass

Glass Clamp project