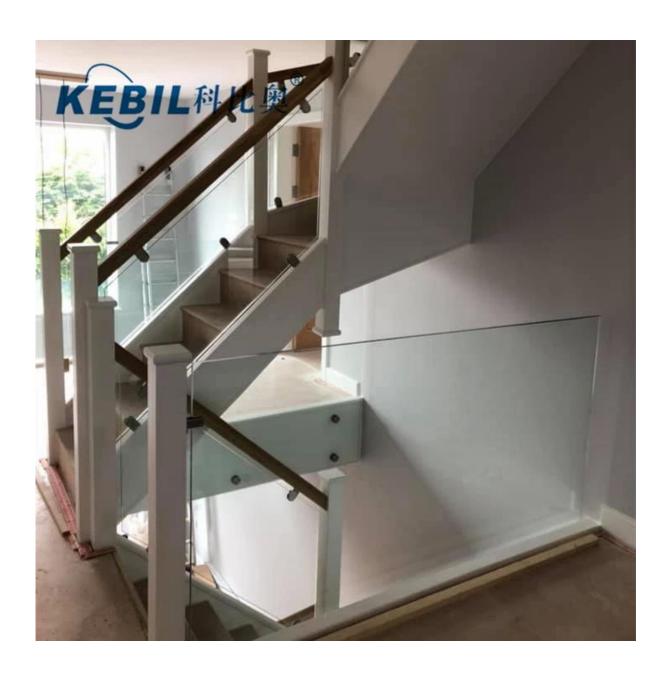

New design timber look glass clamp

Corner glass clamp To hold 90° glass panels For 12-15mm glass

**CB-180** 

Glass to wall clamps For 8-12mm glass

- Corner glass clamp
- To hold 135° glass panels For 8-12mm glass

Glass Clamp project