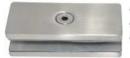

Corner glass clamp To hold 90° glass panels For 12-15mm glass

**CB-180** 

Glass to wall clamps For 8-12mm glass

- Corner glass clamp
- To hold 135° glass panels For 8-12mm glass

Glass Clamp project