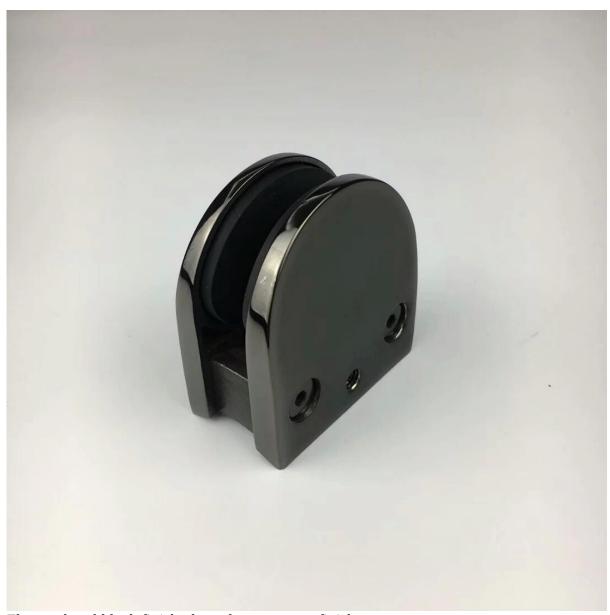

# Glass Clamp Details

Stainless steel normal finish - mirror and satin

 ${\bf Electroplated\ black\ finish\ glass\ clamp\ -}\ {\it mirror\ polished\ finish}$ 

Electroplated black finish glass clamp - matte finish