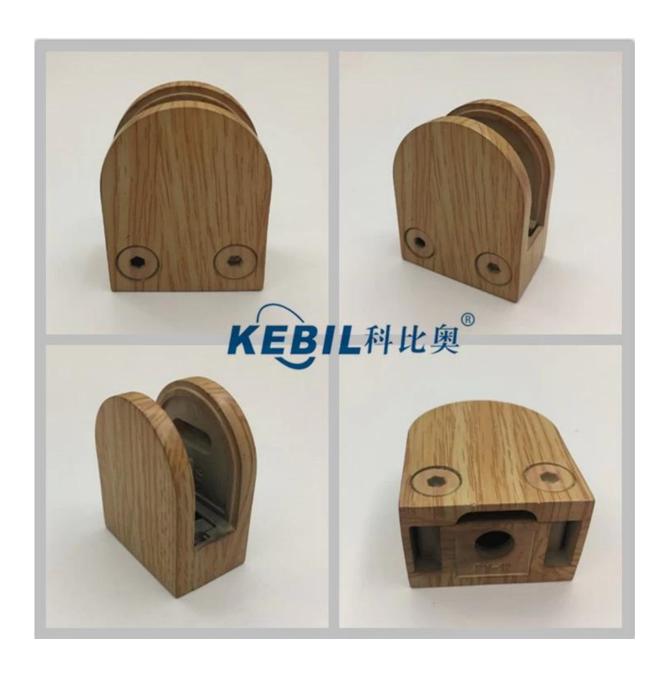

, pool fence,,, |
| Installation        | Can be installed on wood,wall,concrete,handrail post         |
| Sample              | Available to check quality before order                      |
| Factory Inspection  | Available                                                    |
| Safety Packaging    | Bubble bag - cardboard box - carton                          |
| Certified           | Yes (Material test report can be provided)                   |
| OME & ODM Service   | Available                                                    |

# Glass Clamp Details

Stainless steel normal finish - mirror and satin



 ${\bf Electroplated\ black\ finish\ glass\ clamp\ -}\ {\it mirror\ polished\ finish}$ 



Electroplated black finish glass clamp - matte finish



New design timber look glass clamp



### Glass clamps we provide.

-Customized glass clamp is available (we are factory)

#### Specifications of all glass clamps in our company C Drawing Picture Ref. A В D E G108 55 55 30 11 0 R25.4 G108R 58 55 30 11 G101 51 41 25 11 55 41 25 11 R21.5/R25.4 G101R 25 G102 44 44 11 0 R21.5/R25.4 G102R 48 44 25 11 50 22 8 G103 40 0 50 40 26 12 0 G104 G105 54 45 28 0 14 G107 63 45 28 14 0 22 52 8 R21.5 G103R 40 G104R 52 40 26 12 R21.5 G105R 58 45 28 14 R21.5/R25.4 14 R21.5/R25.4 G107R 66 45 28 G106 50 40 25 0 12 0 0 G106R 52 40 25 12 R21.5/R25.4



BC-80x35

- Square 80x35mm clamps
- To hold 180° glass panels For 8-12mm glass



- Corner glass clamp
- To hold 90° glass panels
- For 8-12mm glass



- Round φ60mm clamps
- To hold 180° glass panels
- For 8-12mm glass



Corner glass clamp To hold