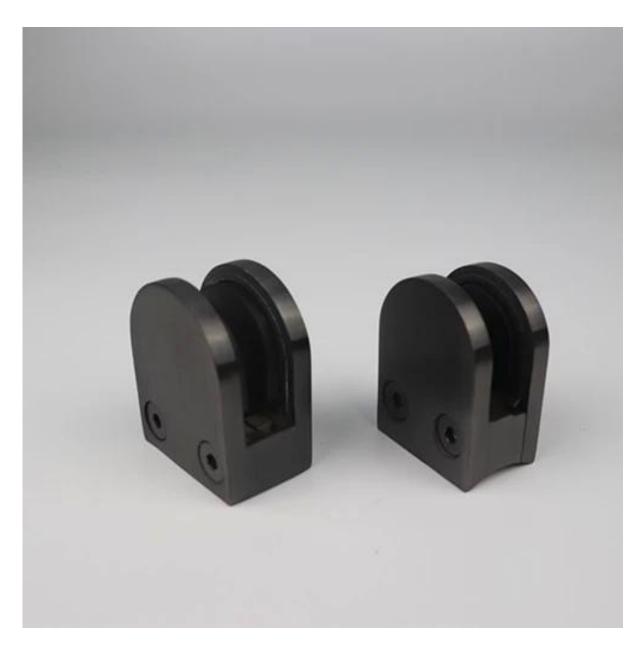

# Glass Clamp Details

Stainless steel normal finish - mirror and satin

 ${\bf Electroplated\ black\ finish\ glass\ clamp\ -}\ {\it mirror\ polished\ finish}$ 

Electroplated black finish glass clamp - matte finish