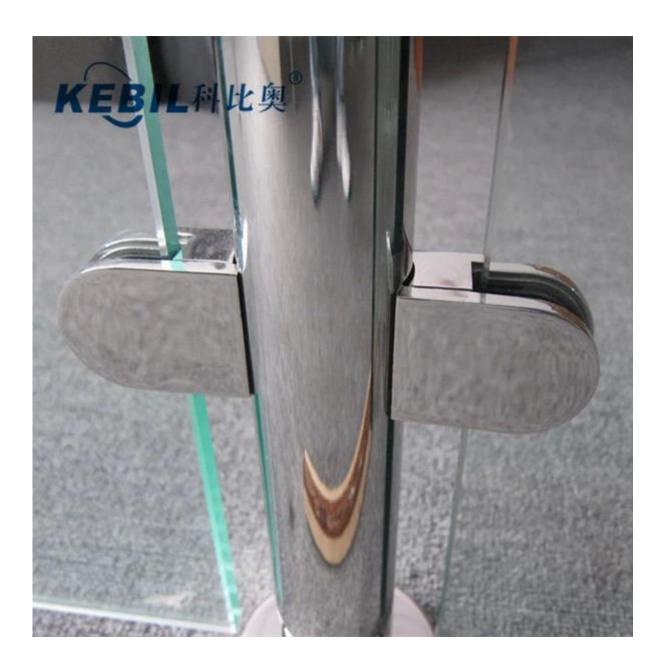

# Glass Clamp Details

Stainless steel normal finish - mirror and satin

 ${\bf Electroplated\ black\ finish\ glass\ clamp\ -}\ {\it mirror\ polished\ finish}$ 

Electroplated black finish glass clamp - matte finish

BC-80x35

- Square 80x35mm clamps
- To hold 180° glass panels For 8-12mm glass

- Corner glass clamp
- To hold 90° glass panels
- For 8-12mm glass

- Round φ60mm clamps
- To hold 180° glass panels
- For 8-12mm glass