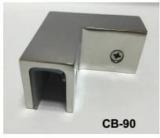

BC-80x35

- Square 80x35mm clamps
- To hold 180° glass panels For 8-12mm glass

- Corner glass clamp
- To hold 90° glass panels
- For 8-12mm glass

- Round φ60mm clamps
- To hold 180° glass panels
- For 8-12mm glass

Corner glass clamp To hold 90° glass panels For 12-15mm glass

**CB-180** 

Glass to wall clamps For 8-12mm glass

- Corner glass clamp
- To hold 135° glass panels For 8-12mm glass

Glass Clamp project