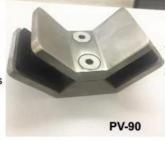

Corner glass clamp To hold 90° glass panels For 12-15mm glass

**CB-180** 

Glass to wall clamps For 8-12mm glass

- Corner glass clamp
- To hold 135° glass panels For 8-12mm glass

Glass Clamp project