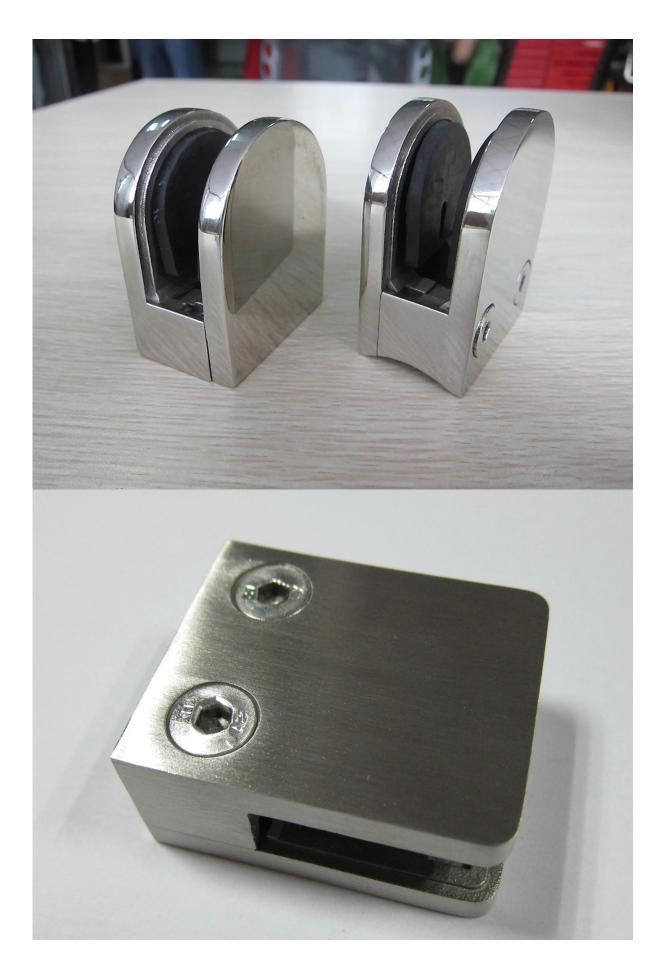

# Glass Clamp Details

Stainless steel normal finish - mirror and satin

 ${\bf Electroplated\ black\ finish\ glass\ clamp\ -}\ {\it mirror\ polished\ finish}$ 

Electroplated black finish glass clamp - matte finish