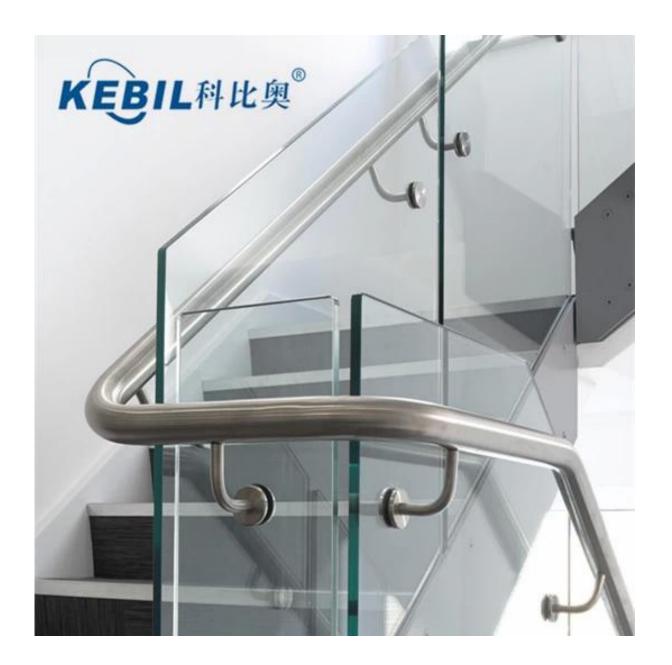

# Stainless Steel Wall and Glass Mounted <u>Adjustable Handrail</u> <a href="mailto:Bracket">Bracket</a>

# Product Description

| Product Name            | Stainless Steel Wall and Glass Mounted Adjustable Handrail Bracket          |
|-------------------------|-----------------------------------------------------------------------------|
| Material                | Stainless steel 316                                                         |
| Finish                  | Mirror polished or satin brushed                                            |
| Mounting                | Wall mount / glass mounting                                                 |
| Adaptor Plate           | Radius adaptor plate and flat adaptor plate both available                  |
| Installation            | Install on wall or glass to support round or flat metail / timber top rail. |
| Application             | Glass railing, stainless steel railing handail for balcony,deck,stairs      |
| MOQ                     | No limit. Could order as per your job requirement.                          |
| Sample                  | Available to check quality before order                                     |
| Factory Inspection      | Available                                                                   |
| Safety Packaging        | Bubble bag - cardboard box - carton                                         |
| OME & ODM Service       | Available                                                                   |
| Custom handrail bracket | Available. We are factory.                                                  |

# Handrail Bracket Details

1) Handrail Bracket Catalogue

2) Handrail bracket pictures