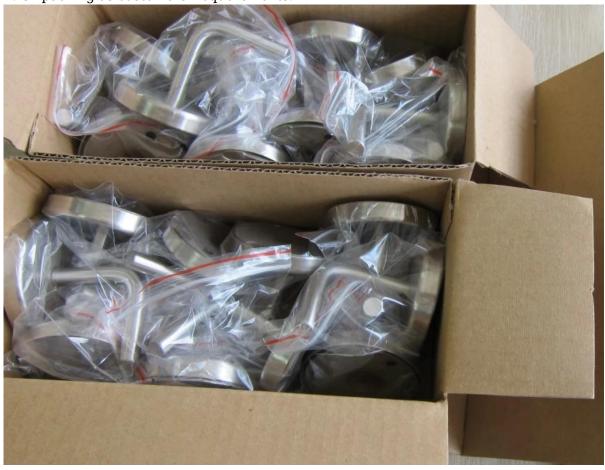

# **Handrail Bracket Packaging**

- 1. Bubble bag cardboard box carton
- 2. Or packing as customers' requorements.