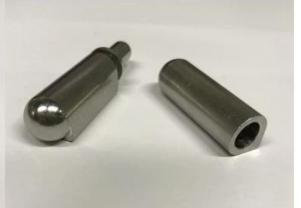

## **REAL PRODUCT PHOTOS FOR Stainless Steel Welding Hinge for Heavy Duty Steel Door:**

Stainless Steel Welding Hinge for Heavy Duty Steel Door(ALL BODY SS304 OR SS316)

Material: Stainless steel body with stainless steel fixed pin and stainless steel washer; SS304 or SS316 optional.

Style: With or Without grease fitting (grease nipple) optional.

 $Standard\ LENGTH/HEIGHT: 40mm, 50mm, 60mm, 70mm, 80mm, 100mm, 120mm, 135mm, 150mm, 180mm, 200mm.$ 

Welcome to contact us for more information: