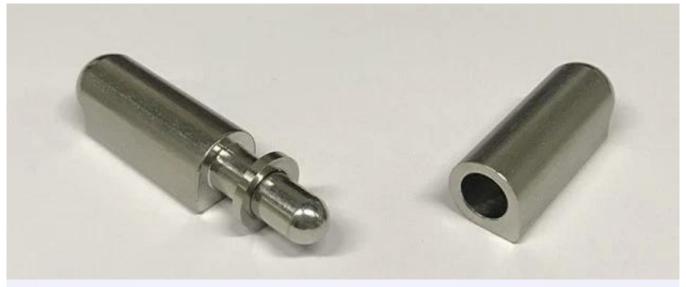

Stainless Steel Welding Hinge for Heavy Duty Steel Door: For Iron or Stainless Steel Door and Gate

| Product Name    | Stainless Steel Welding Hinge for Heavy Duty Steel Door                                                                                                    |
|-----------------|------------------------------------------------------------------------------------------------------------------------------------------------------------|
| Material        | Stainless Steel 304/316                                                                                                                                    |
| Finish          | Self color with oiled                                                                                                                                      |
| Size            | 10mm; 12mm; 14mm; 16mm; 20mm; 22mm; 26mm etc.                                                                                                              |
| Advantage       | The 2-piece weld-on hinge is extremely popular because of its high weight load capacity as well as it professional appearance.                             |
| Application     | Ideal for gates, machinery doors, barbeque pits, electrical boxes, and trailers. It can be welded on as a lift-off hinge or it can be permanently mounted. |
| Supply abiltity | 1,000,000 pieces per month                                                                                                                                 |
| Packing         | carton + pallet or according to customer's request.                                                                                                        |
| Lead time       | 10-25 days after order confirmed                                                                                                                           |
| Customization   | Available                                                                                                                                                  |

## **REAL PRODUCT PHOTOS FOR Stainless Steel Welding Hinge for Heavy Duty Steel Door:**

Stainless Steel Welding Hinge for Heavy Duty Steel Door(ALL BODY SS304 OR SS316)

Material: Stainless steel body with stainless steel fixed pin and stainless steel washer; SS304 or SS316 optional.