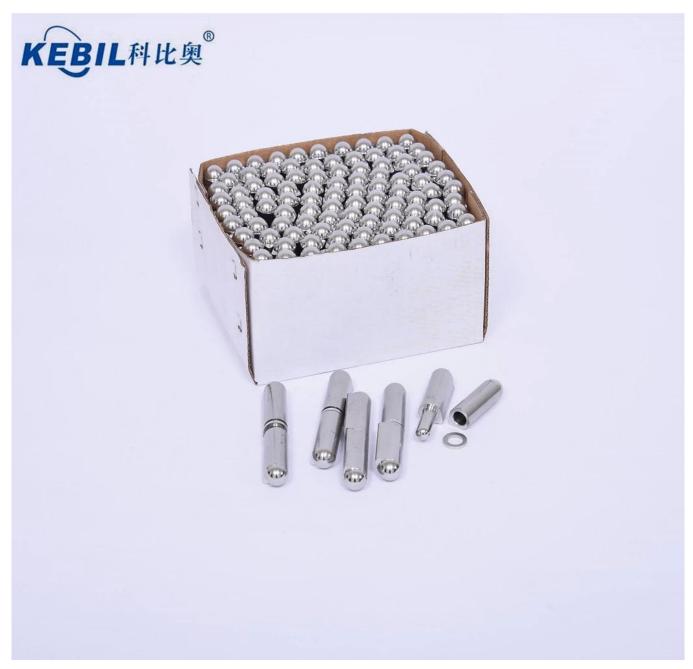

## **REAL PRODUCT PHOTOS FOR Stainless Steel Welding Hinge for Heavy Duty Steel Door:**

Stainless Steel Welding Hinge for Heavy Duty Steel Door(ALL BODY SS304 OR SS316)

Material: Stainless steel body with stainless steel fixed pin and stainless steel washer; SS304 or SS316 optional.

Style: With or Without grease fitting (grease nipple) optional.

 $Standard\ LENGTH/HEIGHT: 40mm, 50mm, 60mm, 70mm, 80mm, 100mm, 120mm, 135mm, 150mm, 180mm, 200mm.$ 

Welcome to contact us for more information: