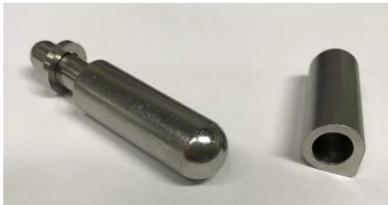

## **REAL PRODUCT PHOTOS FOR Stainless Steel Welding Hinge for Heavy Duty Steel Door:**

Stainless Steel Welding Hinge for Heavy Duty Steel Door(ALL BODY SS304 OR SS316)

Material: Stainless steel body with stainless steel fixed pin and stainless steel washer; SS304 or SS316 optional.

Style: With or Without grease fitting (grease nipple) optional.

 $Standard\ LENGTH/HEIGHT: 40mm, 50mm, 60mm, 70mm, 80mm, 100mm, 120mm, 135mm, 150mm, 180mm, 200mm.$ 

Welcome to contact us for more information: