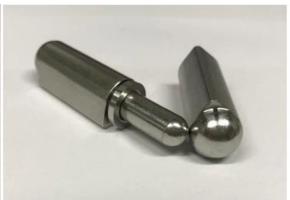

## **REAL PRODUCT PHOTOS FOR Stainless Steel Welding Hinge for Heavy Duty Steel Door:**

Stainless Steel Welding Hinge for Heavy Duty Steel Door(ALL BODY SS304 OR SS316)

Material: Stainless steel body with stainless steel fixed pin and stainless steel washer; SS304 or SS316 optional.

Style: With or Without grease fitting (grease nipple) optional.

 $Standard\ LENGTH/HEIGHT: 40mm, 50mm, 60mm, 70mm, 80mm, 100mm, 120mm, 135mm, 150mm, 180mm, 200mm.$ 

Welcome to contact us for more information: