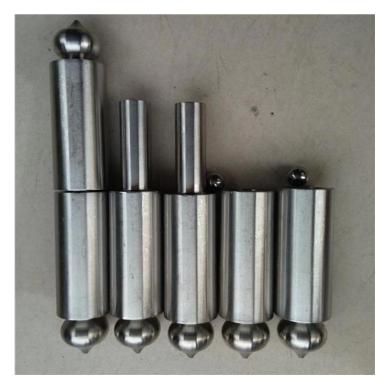

## **REAL PRODUCT PHOTOS FOR Stainless Steel Welding Hinge for Heavy Duty Steel Door:**

Stainless Steel Welding Hinge for Heavy Duty Steel Door(ALL BODY SS304 OR SS316)

Material: Stainless steel body with stainless steel fixed pin and stainless steel washer; SS304 or SS316 optional.

Style: With or Without grease fitting (grease nipple) optional.

 $Standard\ LENGTH/HEIGHT: 40mm, 50mm, 60mm, 70mm, 80mm, 100mm, 120mm, 135mm, 150mm, 180mm, 200mm.$ 

Welcome to contact us for more information: