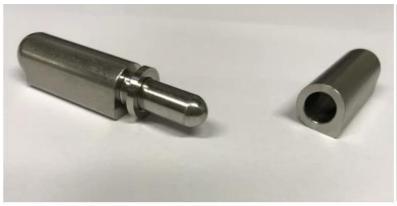

Stainless Steel Welding Hinge for Heavy Duty Steel Door: For Iron or Stainless Steel Door and Gate

| Product Name    | Stainless Steel Welding Hinge for Heavy Duty Steel Door                                                                                                    |
|-----------------|------------------------------------------------------------------------------------------------------------------------------------------------------------|
| Material        | Stainless Steel 304/316                                                                                                                                    |
| Finish          | Self color with oiled                                                                                                                                      |
| Size            | 10mm; 12mm; 14mm; 16mm; 20mm; 22mm; 26mm etc.                                                                                                              |
| Advantage       | The 2-piece weld-on hinge is extremely popular because of its high weight load capacity as well as it professional appearance.                             |
| Application     | Ideal for gates, machinery doors, barbeque pits, electrical boxes, and trailers. It can be welded on as a lift-off hinge or it can be permanently mounted. |
| Supply abiltity | 1,000,000 pieces per month                                                                                                                                 |
| Packing         | carton + pallet or according to customer's request.                                                                                                        |
| Lead time       | 10-25 days after order confirmed                                                                                                                           |
| Customization   | Available                                                                                                                                                  |

## **REAL PRODUCT PHOTOS FOR Stainless Steel Welding Hinge for Heavy Duty Steel Door:**

Stainless Steel Welding Hinge for Heavy Duty Steel Door(ALL BODY SS304 OR SS316)

Material: Stainless steel body with stainless steel fixed pin and stainless steel washer; SS304 or SS316 optional.