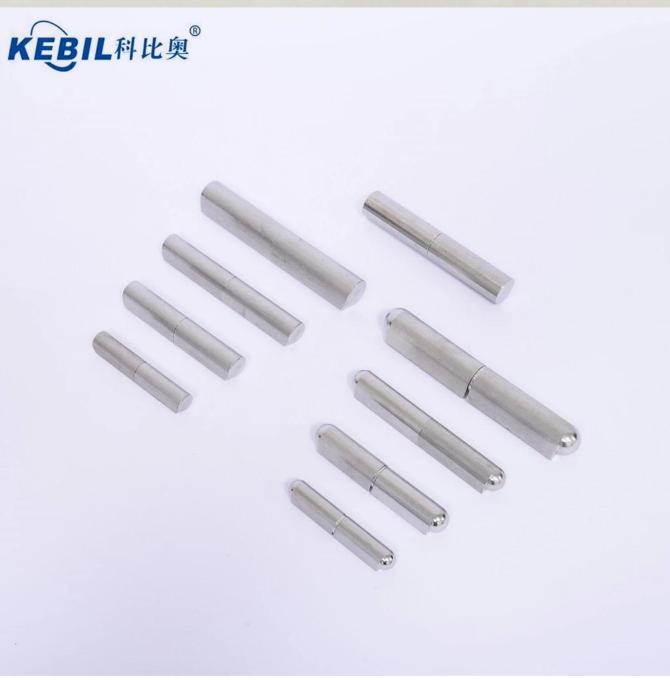

## **REAL PRODUCT PHOTOS FOR Stainless Steel Welding Hinge for Heavy Duty Steel Door:**

Stainless Steel Welding Hinge for Heavy Duty Steel Door(ALL BODY SS304 OR SS316)

Material: Stainless steel body with stainless steel fixed pin and stainless steel washer; SS304 or SS316 optional.

Style: With or Without grease fitting (grease nipple) optional.

 $Standard\ LENGTH/HEIGHT: 40mm, 50mm, 60mm, 70mm, 80mm, 100mm, 120mm, 135mm, 150mm, 180mm, 200mm.$ 

Welcome to contact us for more information: