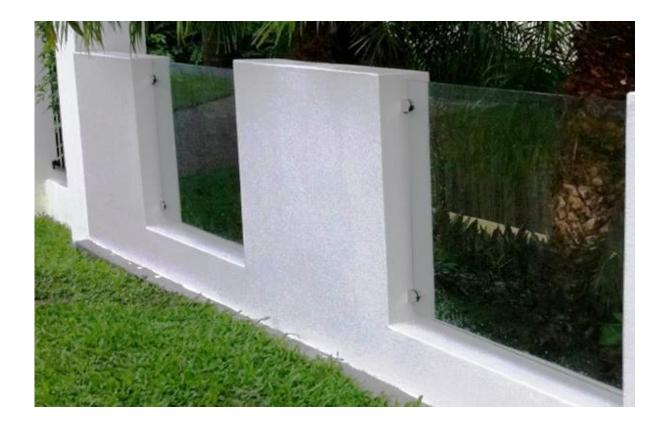

### **Glass Clamp Details**

# White powder coating finish

Glass clamp dimension

# Other dimension glass clamp available. (Customized glass clamp is available.)

| Drawing | Picture  | Ref.          | Α     | В  | С  | D  | E                 |
|---------|----------|---------------|-------|----|----|----|-------------------|
| DIGWINS | ricture  | \$10,250 (cup | 22008 | 18 | 5  | 16 | Area and a second |
|         | -        | G108          | 55    | 55 | 30 | 11 | 0                 |
|         |          | G108R         | 58    | 55 | 30 | 11 | R25.4             |
|         |          | G101          | 51    | 41 | 25 | 11 | 0                 |
|         |          | G101R         | 55    | 41 | 25 | 11 | R21.5/R25.4       |
|         | <u>o</u> | G102          | 44    | 44 | 25 | 11 | 0                 |
|         | 7        | G102R         | 48    | 44 | 25 | 11 | R21.5/R25.4       |
|         | _        | G103          | 50    | 40 | 22 | 8  | 0                 |
|         |          | G104          | 50    | 40 | 26 | 12 | 0                 |
|         | •        | G105          | 54    | 45 | 28 | 14 | 0                 |
|         |          | G107          | 63    | 45 | 28 | 14 | 0                 |
|         |          | G103R         | 52    | 40 | 22 | 8  | R21.5             |
|         | 0        | G104R         | 52    | 40 | 26 | 12 | R21.5             |
|         | •        | G105R         | 58    | 45 | 28 | 14 | R21.5/R25.4       |
|         |          | G107R         | 66    | 45 | 28 | 14 | R21.5/R25.4       |
|         |          | G106          | 50    | 40 | 25 | 12 | 0                 |
|         |          | G106R         | 52    | 40 | 25 | 12 | R21.5/R25.4       |