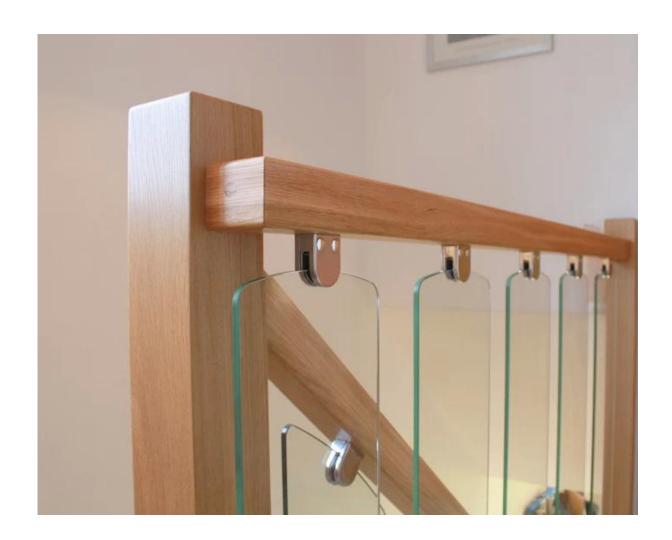

### **Glass Clamp Details**

# White powder coating finish

Glass clamp dimension

# Other dimension glass clamp available. (Customized glass clamp is available.)

| Drawing | Picture  | Ref.          | Α     | В  | С  | D  | E                 |
|---------|----------|---------------|-------|----|----|----|-------------------|
| DIGWINS | ricture  | \$10,250 (cup | 22008 | 18 | 5  | 16 | Area and a second |
|         | -        | G108          | 55    | 55 | 30 | 11 | 0                 |
|         |          | G108R         | 58    | 55 | 30 | 11 | R25.4             |
|         |          | G101          | 51    | 41 | 25 | 11 | 0                 |
|         |          | G101R         | 55    | 41 | 25 | 11 | R21.5/R25.4       |
|         | <u>o</u> | G102          | 44    | 44 | 25 | 11 | 0                 |
|         | 7        | G102R         | 48    | 44 | 25 | 11 | R21.5/R25.4       |
|         | _        | G103          | 50    | 40 | 22 | 8  | 0                 |
|         |          | G104          | 50    | 40 | 26 | 12 | 0                 |
|         | •        | G105          | 54    | 45 | 28 | 14 | 0                 |
|         |          | G107          | 63    | 45 | 28 | 14 | 0                 |
|         |          | G103R         | 52    | 40 | 22 | 8  | R21.5             |
|         | 0        | G104R         | 52    | 40 | 26 | 12 | R21.5             |
|         | •        | G105R         | 58    | 45 | 28 | 14 | R21.5/R25.4       |
|         |          | G107R         | 66    | 45 | 28 | 14 | R21.5/R25.4       |
|         |          | G106          | 50    | 40 | 25 | 12 | 0                 |
|         |          | G106R         | 52    | 40 | 25 | 12 | R21.5/R25.4       |