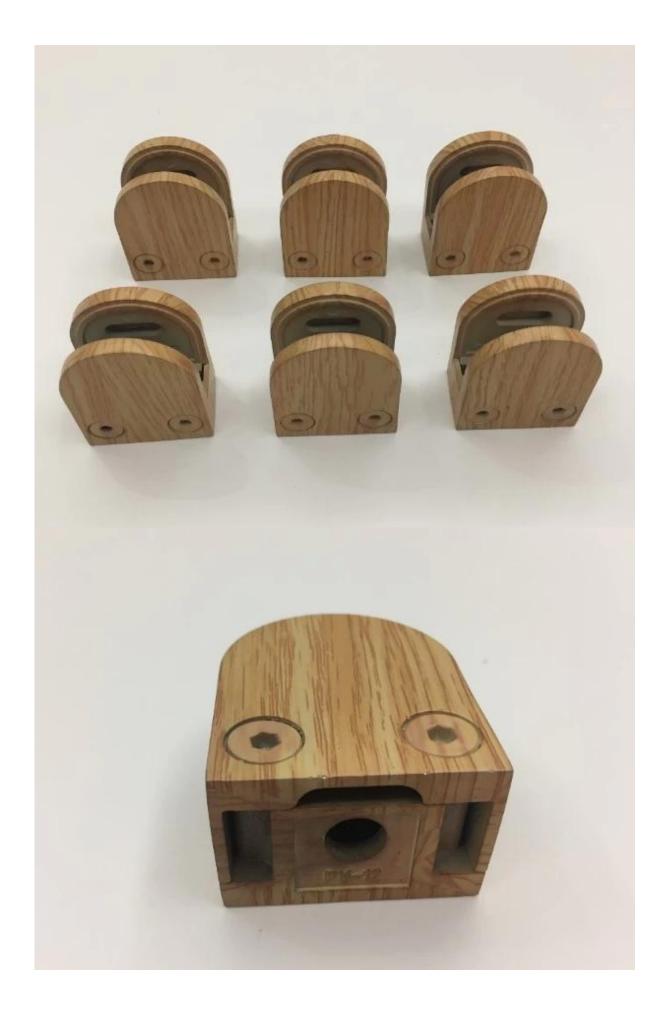

## Other finish glass clamp you may interest.

1. Electroplated black finish glass clamp - mirror polished finish

Electroplated black finish glass clamp - matte finish

2.New design timber look glass clamp