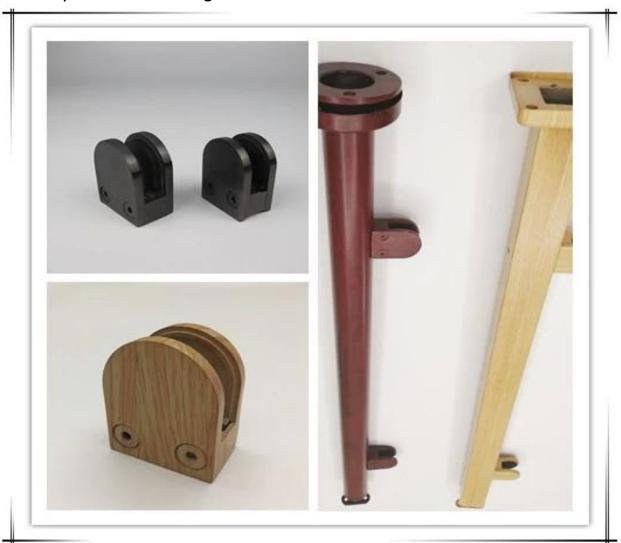

## Other finish glass clamp you may interest.

1. Electroplated black finish glass clamp - mirror polished finish

Electroplated black finish glass clamp - matte finish

2.New design timber look glass clamp