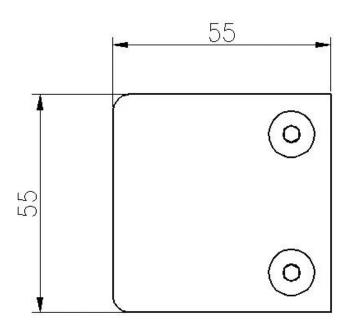

# Other dimension glass clamp available. (Customized glass clamp is available.)

| Drawing | Picture  | Ref.          | Α     | В  | С  | D  | E                 |
|---------|----------|---------------|-------|----|----|----|-------------------|
| DIGWINS | ricture  | \$10,250 (cup | 22008 | 18 | 5  | 16 | Area and a second |
|         | -        | G108          | 55    | 55 | 30 | 11 | 0                 |
|         |          | G108R         | 58    | 55 | 30 | 11 | R25.4             |
|         |          | G101          | 51    | 41 | 25 | 11 | 0                 |
|         |          | G101R         | 55    | 41 | 25 | 11 | R21.5/R25.4       |
|         | <u>o</u> | G102          | 44    | 44 | 25 | 11 | 0                 |
|         | 7        | G102R         | 48    | 44 | 25 | 11 | R21.5/R25.4       |
|         | _        | G103          | 50    | 40 | 22 | 8  | 0                 |
|         |          | G104          | 50    | 40 | 26 | 12 | 0                 |
|         | •        | G105          | 54    | 45 | 28 | 14 | 0                 |
|         |          | G107          | 63    | 45 | 28 | 14 | 0                 |
|         |          | G103R         | 52    | 40 | 22 | 8  | R21.5             |
|         | 0        | G104R         | 52    | 40 | 26 | 12 | R21.5             |
|         | •        | G105R         | 58    | 45 | 28 | 14 | R21.5/R25.4       |
|         |          | G107R         | 66    | 45 | 28 | 14 | R21.5/R25.4       |
|         |          | G106          | 50    | 40 | 25 | 12 | 0                 |
|         |          | G106R         | 52    | 40 | 25 | 12 | R21.5/R25.4       |