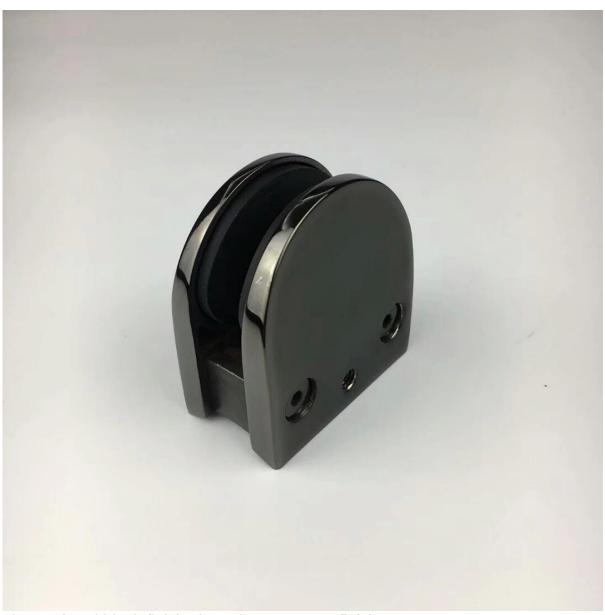

## Other finish glass clamp you may interest.

1. Electroplated black finish glass clamp - mirror polished finish

Electroplated black finish glass clamp - matte finish

2.New design timber look glass clamp