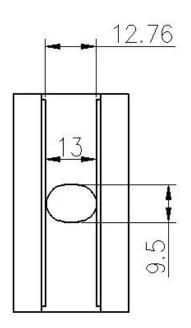

# Other dimension glass clamp available. (Customized glass clamp is available.)

| Drawing | Picture  | Ref.          | Α     | В  | С  | D  | E                 |
|---------|----------|---------------|-------|----|----|----|-------------------|
| DIGWINS | ricture  | \$10,250 (cup | 22008 | 18 | 5  | 16 | Area and a second |
|         | -        | G108          | 55    | 55 | 30 | 11 | 0                 |
|         |          | G108R         | 58    | 55 | 30 | 11 | R25.4             |
|         |          | G101          | 51    | 41 | 25 | 11 | 0                 |
|         |          | G101R         | 55    | 41 | 25 | 11 | R21.5/R25.4       |
|         | <u>o</u> | G102          | 44    | 44 | 25 | 11 | 0                 |
|         | 7        | G102R         | 48    | 44 | 25 | 11 | R21.5/R25.4       |
|         | _        | G103          | 50    | 40 | 22 | 8  | 0                 |
|         |          | G104          | 50    | 40 | 26 | 12 | 0                 |
|         | •        | G105          | 54    | 45 | 28 | 14 | 0                 |
|         |          | G107          | 63    | 45 | 28 | 14 | 0                 |
|         |          | G103R         | 52    | 40 | 22 | 8  | R21.5             |
|         | 0        | G104R         | 52    | 40 | 26 | 12 | R21.5             |
|         | •        | G105R         | 58    | 45 | 28 | 14 | R21.5/R25.4       |
|         |          | G107R         | 66    | 45 | 28 | 14 | R21.5/R25.4       |
|         |          | G106          | 50    | 40 | 25 | 12 | 0                 |
|         |          | G106R         | 52    | 40 | 25 | 12 | R21.5/R25.4       |