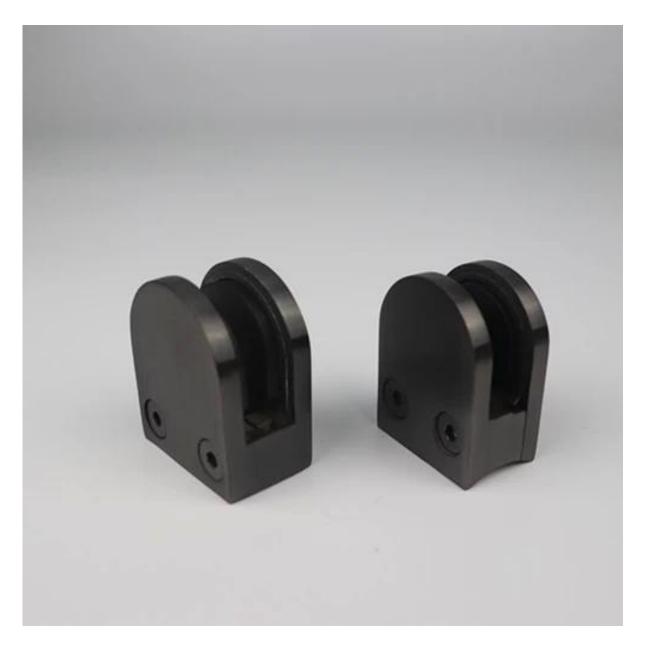

## Other finish glass clamp you may interest.

1. Electroplated black finish glass clamp - mirror polished finish

Electroplated black finish glass clamp - matte finish

2.New design timber look glass clamp