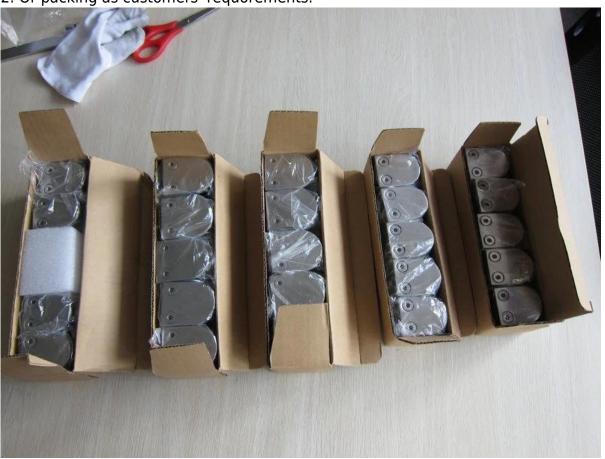

### **Glass Clamp Packaging**

- 1. Bubble bag cardboard box carton
- 2. Or packing as customers' requorements.