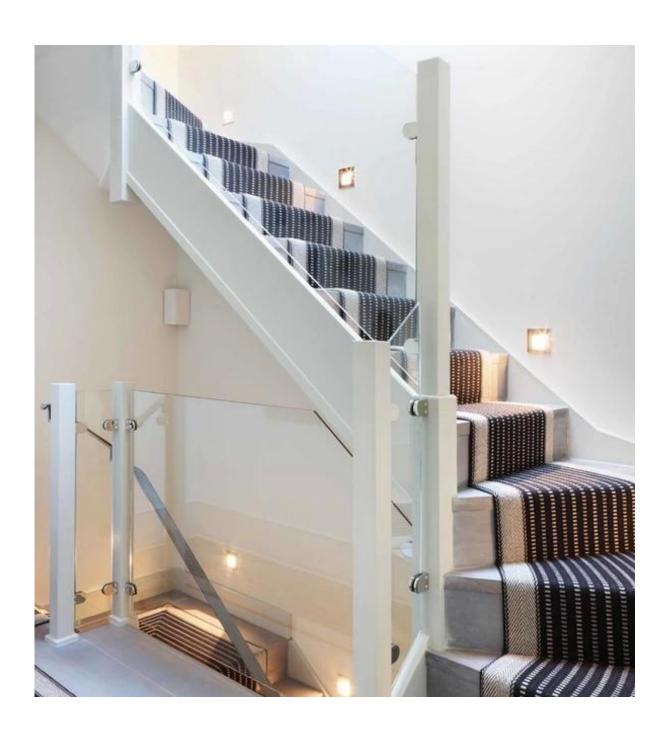

### **Glass Clamp Details**

# White powder coating finish

Glass clamp dimension

# Other dimension glass clamp available. (Customized glass clamp is available.)

| Drawing | Picture  | Ref.          | Α     | В  | С  | D  | E                 |
|---------|----------|---------------|-------|----|----|----|-------------------|
| DIGWINS | ricture  | \$10,250 (cup | 22008 | 18 | 5  | 16 | Area and a second |
|         | -        | G108          | 55    | 55 | 30 | 11 | 0                 |
|         |          | G108R         | 58    | 55 | 30 | 11 | R25.4             |
|         |          | G101          | 51    | 41 | 25 | 11 | 0                 |
|         |          | G101R         | 55    | 41 | 25 | 11 | R21.5/R25.4       |
|         | <u>o</u> | G102          | 44    | 44 | 25 | 11 | 0                 |
|         | 7        | G102R         | 48    | 44 | 25 | 11 | R21.5/R25.4       |
|         | _        | G103          | 50    | 40 | 22 | 8  | 0                 |
|         |          | G104          | 50    | 40 | 26 | 12 | 0                 |
|         | •        | G105          | 54    | 45 | 28 | 14 | 0                 |
|         |          | G107          | 63    | 45 | 28 | 14 | 0                 |
|         |          | G103R         | 52    | 40 | 22 | 8  | R21.5             |
|         | 0        | G104R         | 52    | 40 | 26 | 12 | R21.5             |
|         | •        | G105R         | 58    | 45 | 28 | 14 | R21.5/R25.4       |
|         |          | G107R         | 66    | 45 | 28 | 14 | R21.5/R25.4       |
|         |          | G106          | 50    | 40 | 25 | 12 | 0                 |
|         |          | G106R         | 52    | 40 | 25 | 12 | R21.5/R25.4       |