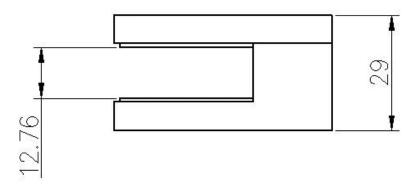

# White powder coating finish

Glass clamp dimension

# Other dimension glass clamp available. (Customized glass clamp is available.)

| Drawing | Picture  | Ref.          | Α     | В  | С  | D  | E                 |
|---------|----------|---------------|-------|----|----|----|-------------------|
| DIGWINS | ricture  | \$10,250 (cup | 22008 | 18 | 5  | 16 | Area and a second |
|         | -        | G108          | 55    | 55 | 30 | 11 | 0                 |
|         |          | G108R         | 58    | 55 | 30 | 11 | R25.4             |
|         |          | G101          | 51    | 41 | 25 | 11 | 0                 |
|         |          | G101R         | 55    | 41 | 25 | 11 | R21.5/R25.4       |
|         | <u>o</u> | G102          | 44    | 44 | 25 | 11 | 0                 |
|         | 7        | G102R         | 48    | 44 | 25 | 11 | R21.5/R25.4       |
|         | _        | G103          | 50    | 40 | 22 | 8  | 0                 |
|         |          | G104          | 50    | 40 | 26 | 12 | 0                 |
|         | •        | G105          | 54    | 45 | 28 | 14 | 0                 |
|         |          | G107          | 63    | 45 | 28 | 14 | 0                 |
|         |          | G103R         | 52    | 40 | 22 | 8  | R21.5             |
|         | 0        | G104R         | 52    | 40 | 26 | 12 | R21.5             |
|         | •        | G105R         | 58    | 45 | 28 | 14 | R21.5/R25.4       |
|         |          | G107R         | 66    | 45 | 28 | 14 | R21.5/R25.4       |
|         |          | G106          | 50    | 40 | 25 | 12 | 0                 |
|         |          | G106R         | 52    | 40 | 25 | 12 | R21.5/R25.4       |