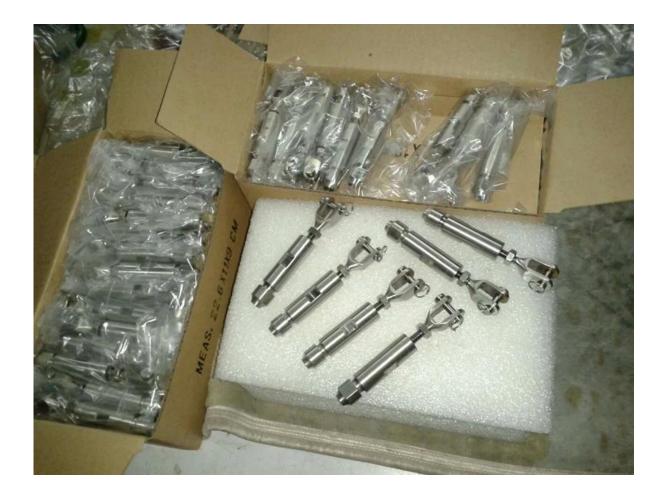

### Cable Tensioner T803 Safety Packaging

- 1. One piece into one plastic bag, 20 pieces into one box.
- 2. Packaging as per your requirement.