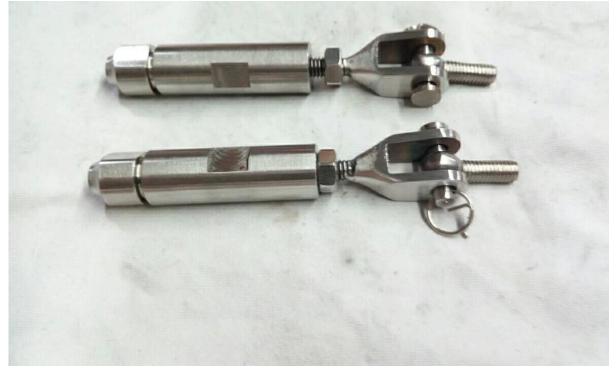

#### Cable Tensioner T803 Details

Wire rope tensioner clamps fixinn into steel post

Wire rope tensioner clamps with wood screws

Wire rope tensioner clamps drawing