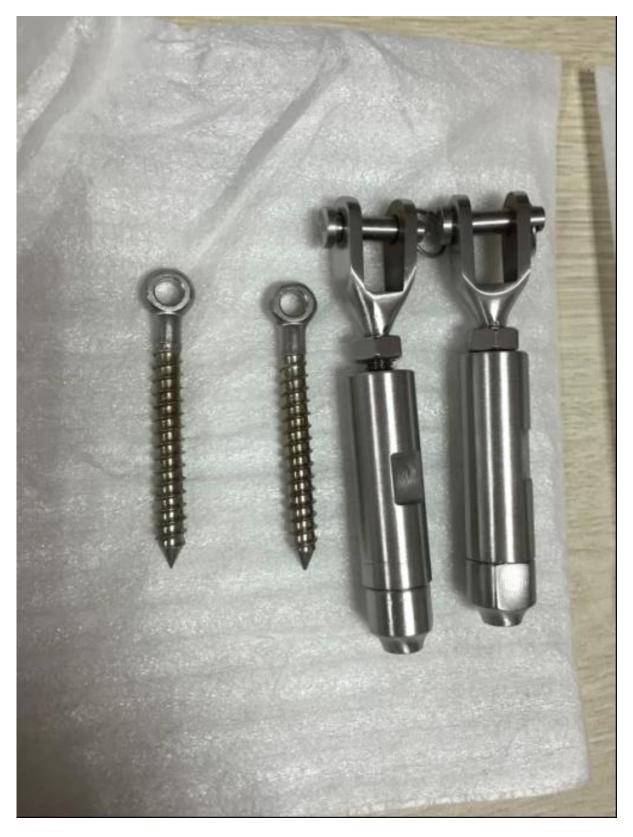

#### Cable Tensioner T803 Details

Wire rope tensioner clamps fixinn into steel post

Wire rope tensioner clamps with wood screws

Wire rope tensioner clamps drawing