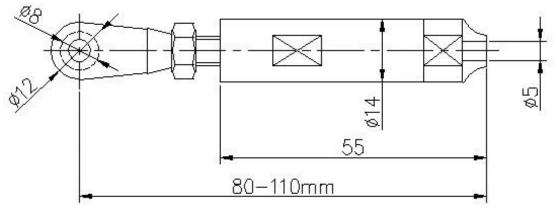

#### Cable Tensioner T803 Details

Wire rope tensioner clamps fixinn into steel post

Wire rope tensioner clamps with wood screws

Wire rope tensioner clamps drawing