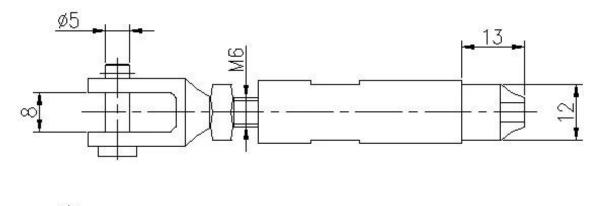

#### Cable Tensioner T803 Details

Wire rope tensioner clamps fixinn into steel post

Wire rope tensioner clamps with wood screws

Wire rope tensioner clamps drawing