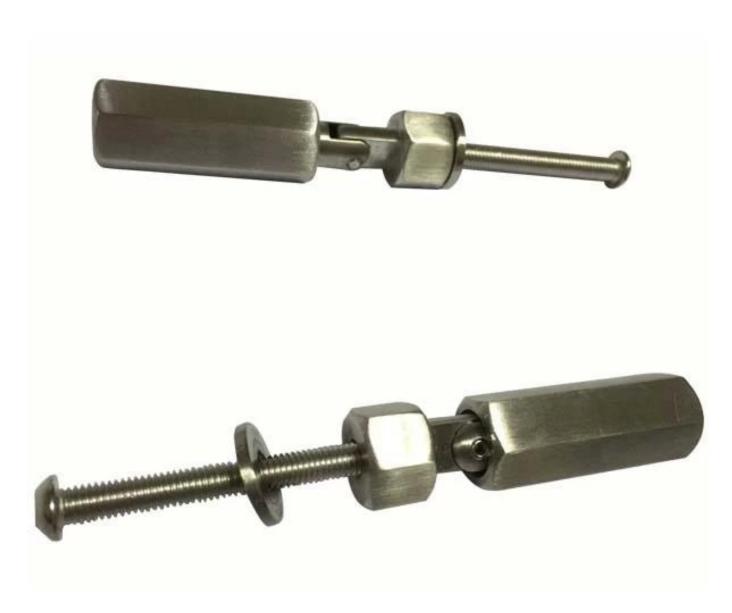

## **Stainless Steel Wire Rope Railing Cable Railing Hardware Cable Tensioner**

This cable tensor is commenly used for the stair, balcony and outstep design.

## **Advantages:**

- Elegant design, available in material SUS316 & SUS304
- Application: stainless steel balustrade on ramp, stair, balcony, deck, terrace etc.
- We are excellent in quality and competitive in price
- Customers' special designs of stainless steel balustrade available