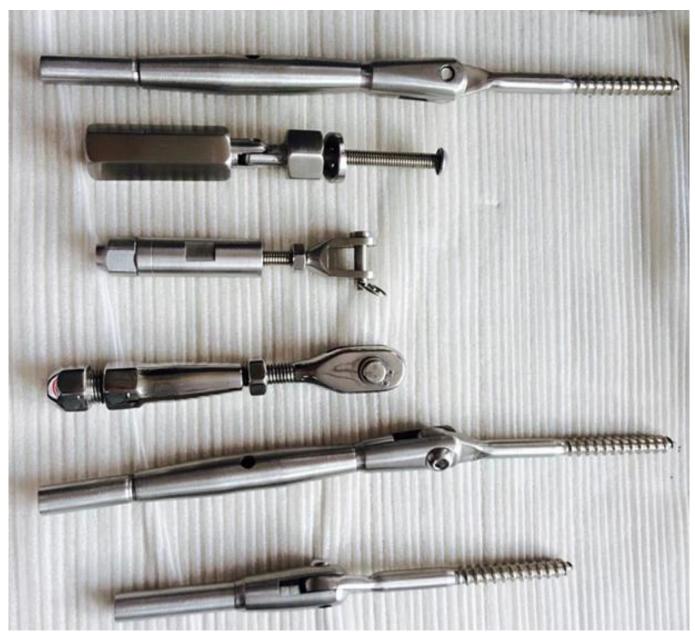

## **Stainless Steel Wire Rope Railing Cable Railing Hardware Cable Tensioner**

This cable tensor is commenly used for the stair, balcony and outstep design.

## **Advantages:**

- Elegant design, available in material SUS316 & SUS304
- Application: stainless steel balustrade on ramp, stair, balcony, deck, terrace etc.
- We are excellent in quality and competitive in price
- Customers' special designs of stainless steel balustrade available

## 1.Product show:

Project show:

More designs:

Welcome to contact us for more information: