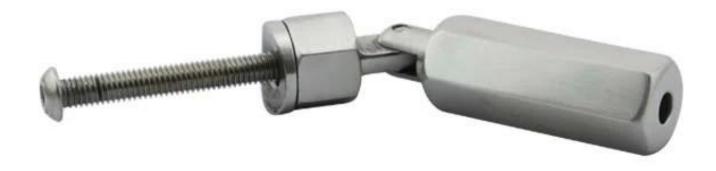

## **Stainless Steel Wire Rope Railing Cable Railing Hardware Cable Tensioner**

This cable tensor is commenly used for the stair, balcony and outstep design.

## **Advantages:**

- Elegant design, available in material SUS316 & SUS304
- Application: stainless steel balustrade on ramp, stair, balcony, deck, terrace etc.
- We are excellent in quality and competitive in price
- Customers' special designs of stainless steel balustrade available