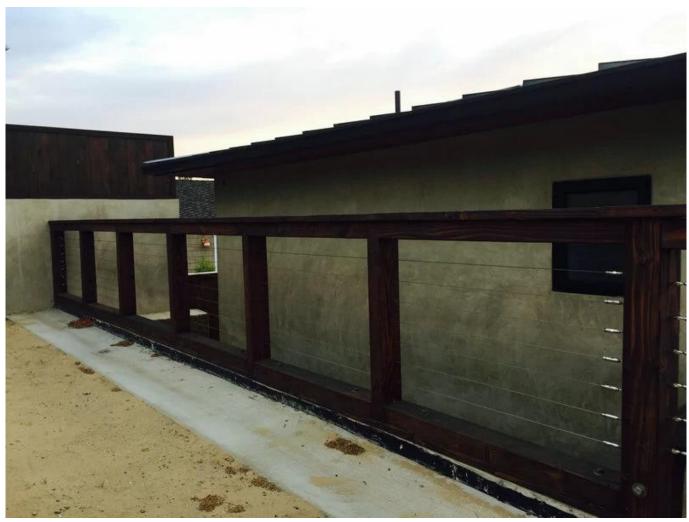

## **Stainless Steel Wire Rope Railing Cable Railing Hardware Cable Tensioner**

This cable tensor is commenly used for the stair, balcony and outstep design.

## **Advantages:**

- Elegant design, available in material SUS316 & SUS304
- Application: stainless steel balustrade on ramp, stair, balcony, deck, terrace etc.
- We are excellent in quality and competitive in price
- Customers' special designs of stainless steel balustrade available

## 1.Product show:

Project show:

More designs:

Welcome to contact us for more information: