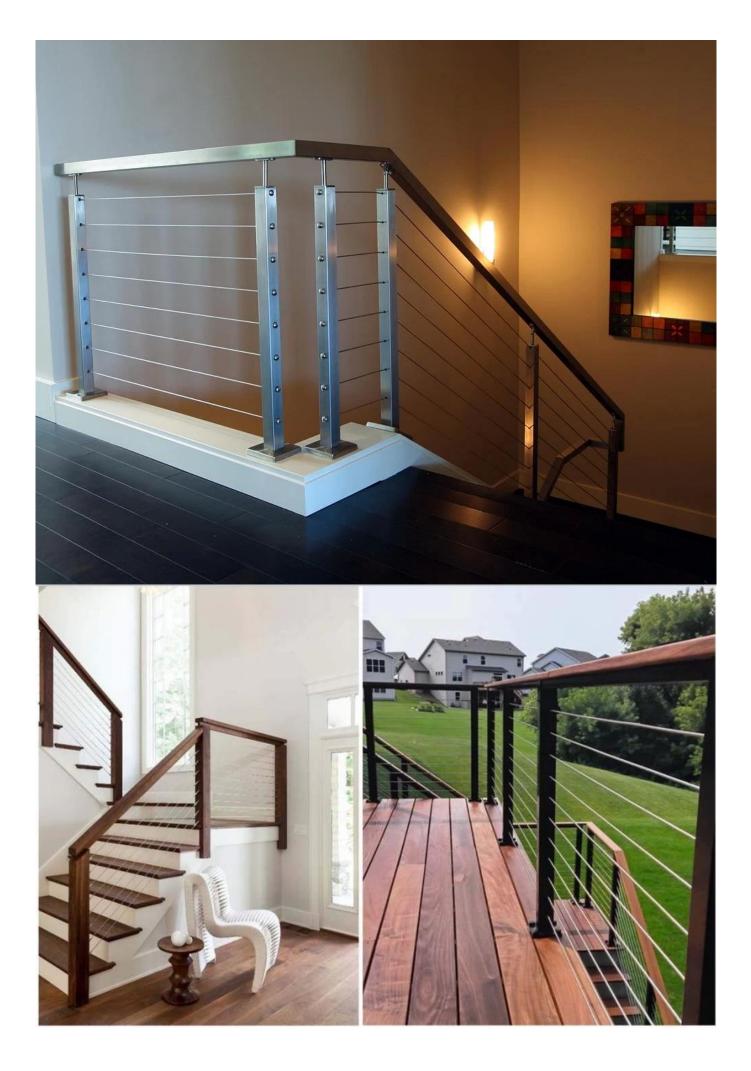

### **ProjectPhotos:**

Stainless steel type 316 has the best corrosion resistance between standard stainless steels. It resists pitting and corrosion with most chemicals and is particularly resistant to salted water corrosion.

These can be used for a variety of applications. Sailboats and yachts, cables railing and shaded sails.

1) Material: 316 stainless steel or 304 stainless steel

- 2) Surface finish: polished or brushed satin
- 3) Standard: metric and non-uniform