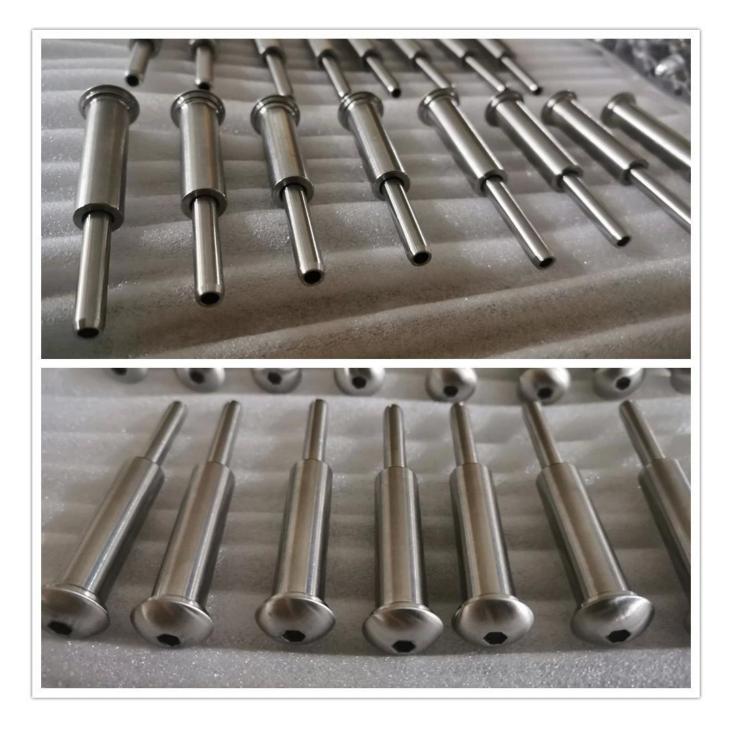

eeds.</li></ul> |  |  |  |
| Application of the tensioner for cables  | Interior and exterior balcony / deck / for stairs / cables designation                      |  |  |  |
| MOQ.                                     | A pair (2 pieces)                                                                           |  |  |  |
| Sample                                   | Available                                                                                   |  |  |  |
| Factory inspection                       | Acceptable                                                                                  |  |  |  |
| OEM and ODM service                      | Acceptable                                                                                  |  |  |  |

#### Technical specifications:







## Installation:

# Cable fitting T807A installtion



Put cable inside part 1 and tighten with hydraulic crimper , then let part 2 go Through post and then screw together With part 1.





Hydraulic Crimper

### **Technical design:**



Part 1



### **ProjectPhotos:**



Stainless steel type 316 has the best corrosion resistance between standard stainless steels. It resists pitting and corrosion with most chemicals and is particularly resistant to salted water corrosion.

These can be used for a variety of applications. Sailboats and yachts, cables railing and shaded sails.

1) Material: 316 stainless steel or 304 stainless steel

- 2) Surface finish: polished or brushed satin
- 3) Standard: metric and non-uniform

4) Customer Design: Our experienced engineer team can develop produ