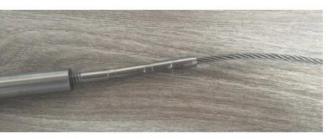

# Cable fitting T807A installtion

Put cable inside part 1 and tighten with hydraulic crimper , then let part 2 go Through post and then screw together With part 1.

Hydraulic Crimper