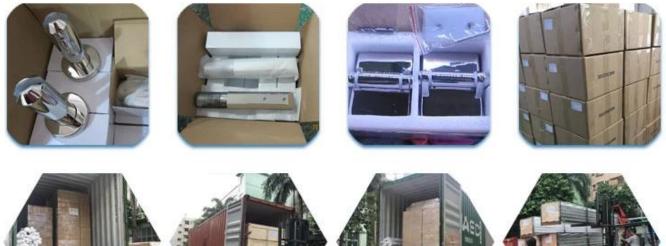

### **ProjectPhotos:**

Stainless steel type 316 has the best corrosion resistance between standard stainless steels. It resists pitting and corrosion with most chemicals and is particularly resistant to salted water corrosion.

These can be used for a variety of applications. Sailboats and yachts, cables railing and shaded sails.

1) Material: 316 stainless steel or 304 stainless steel

- 2) Surface finish: polished or brushed satin
- 3) Standard: metric and non-uniform