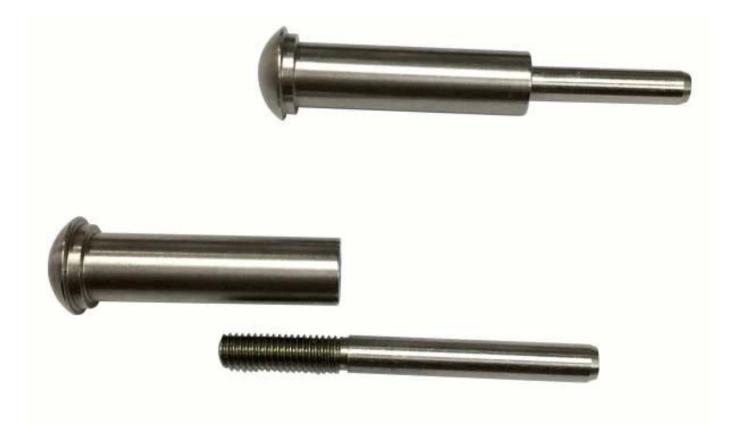

.</li></ul> |  |  |  |
| Application of the tensioner for cables  | Interior and exterior balcony / deck / for stairs / cables designation                      |  |  |  |
| MOQ.                                     | A pair (2 pieces)                                                                           |  |  |  |
| Sample                                   | Available                                                                                   |  |  |  |
| Factory inspection                       | Acceptable                                                                                  |  |  |  |
| OEM and ODM service                      | Acceptable                                                                                  |  |  |  |

#### Technical specifications:







## Installation:

# Cable fitting T807A installtion



Put cable inside part 1 and tighten with hydraulic crimper , then let part 2 go Through post and then screw together With part 1.





Hydraulic Crimper

### **Technical design:**



Part 1



### **ProjectPhotos:**



Stainless steel type 316 has the best corrosion resistance between standard stainless steels. It resists pitting and corrosion with most chemicals and is particularly resistant to salted water corrosion.

These can be used for a variety of applications. Sailboats and yachts, cables railing and shaded sails.

1) Material: 316 stainless steel or 304 stainless steel

- 2) Surface finish: polished or brushed satin
- 3) Standard: metric and non-uniform

4) Customer Design: Our experienced engineer team can develop products