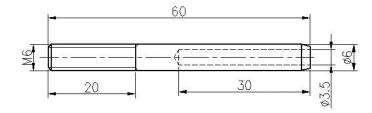

|  |  |  |
| Sample                                   | Available                                                                                   |  |  |  |
| Factory inspection                       | Acceptable                                                                                  |  |  |  |
| OEM and ODM service                      | Acceptable                                                                                  |  |  |  |

#### Technical specifications:







## Installation:

# Cable fitting T807A installtion



Put cable inside part 1 and tighten with hydraulic crimper , then let part 2 go Through post and then screw together With part 1.





Hydraulic Crimper

### **Technical design:**



Part 1



### **ProjectPhotos:**



Stainless steel type 316 has the best corrosion resistance between standard stainless steels. It resists pitting and corrosion with most chemicals and is particularly resistant to salted water corrosion.

These can be used for a variety of applications. Sailboats and yachts, cables railing and shaded sails.

1) Material: 316 stainless steel or 304 stainless steel

- 2) Surface finish: polished or brushed satin
- 3) Standard: metric and non-uniform

4) Customer Design: Our experienced engineer team can develop products and production in accordance with samples, designs or only ideas

- 5) Delivery: by sea, airway or by express service
- 6) Price term: fob or cif
- 7) Dimensions: 3 mm to 6 mm or according to your requests

8) Type: Flared frontier of the front hea