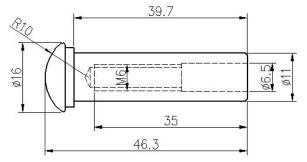

|  |  |  |
| Sample                                   | Available                                                                                   |  |  |  |
| Factory inspection                       | Acceptable                                                                                  |  |  |  |
| OEM and ODM service                      | Acceptable                                                                                  |  |  |  |

#### Technical specifications:







## Installation:

# Cable fitting T807A installtion



Put cable inside part 1 and tighten with hydraulic crimper , then let part 2 go Through post and then screw together With part 1.





Hydraulic Crimper

### **Technical design:**



Part 1



### **ProjectPhotos:**



Stainless steel type 316 has the best corrosion resistance between standard stainless steels. It resists pitting and corrosion with most chemicals and is particularly resistant to salted water corrosion.

These can be used for a variety of applications. Sailboats and yachts, cables railing and shaded sails.

1) Material: 316 stainless steel or 304 stainless steel

- 2) Surface finish: polished or brushed satin
- 3) Standard: metric and non-uniform

4) Customer Design: Our experienced engineer team can develop products and production in accordance with samples, designs or only ideas

- 5) Delivery: by sea, airway or by express service
- 6) Price term: fob or cif
- 7) Dimensions: 3 mm to 6 mm or according to your requests

8) Type: Flared frontier of the