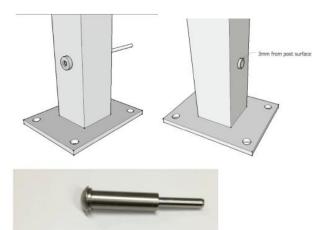

## Installation:

# Cable fitting T807A installtion

Put cable inside part 1 and tighten with hydraulic crimper , then let part 2 go Through post and then screw together With part 1.

Hydraulic Crimper