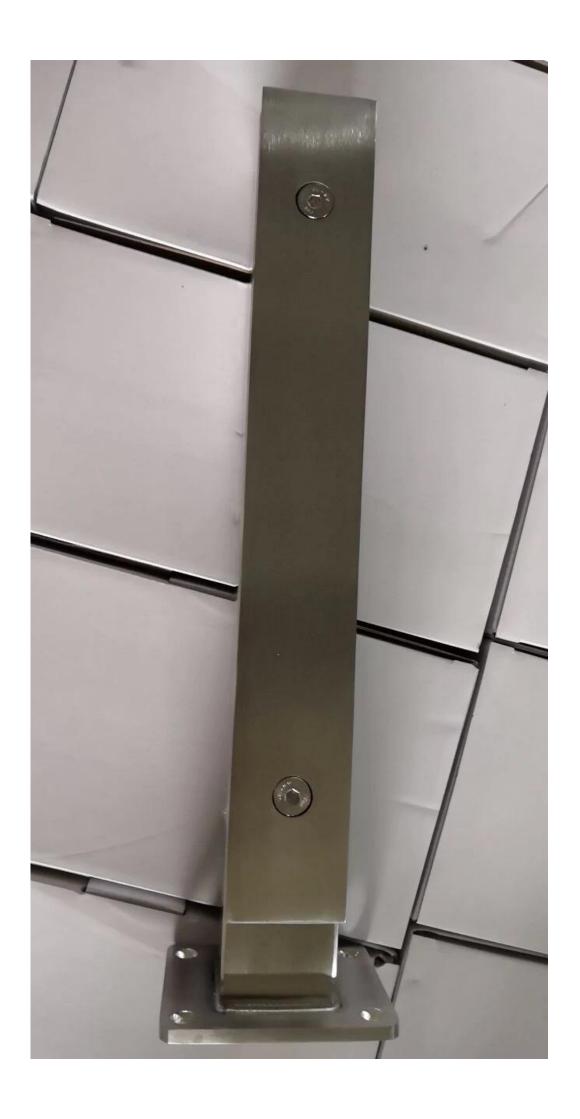

#### Product picture

black powder coating aluminum mini post & satin stainless steel minit post

Details
Aluminum mimi handrail post

Stainless steel mini handrail post

Drawing for stainless steel mini handrail post