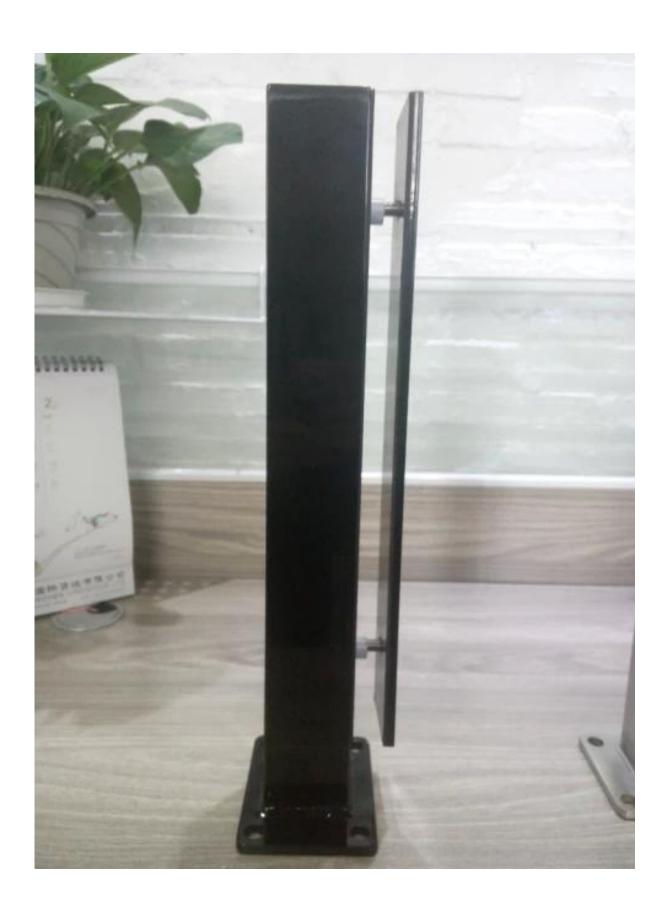

#### Product picture

black powder coating aluminum mini post & satin stainless steel minit post

Details
Aluminum mimi handrail post

Stainless steel mini handrail post

Drawing for stainless steel mini handrail post