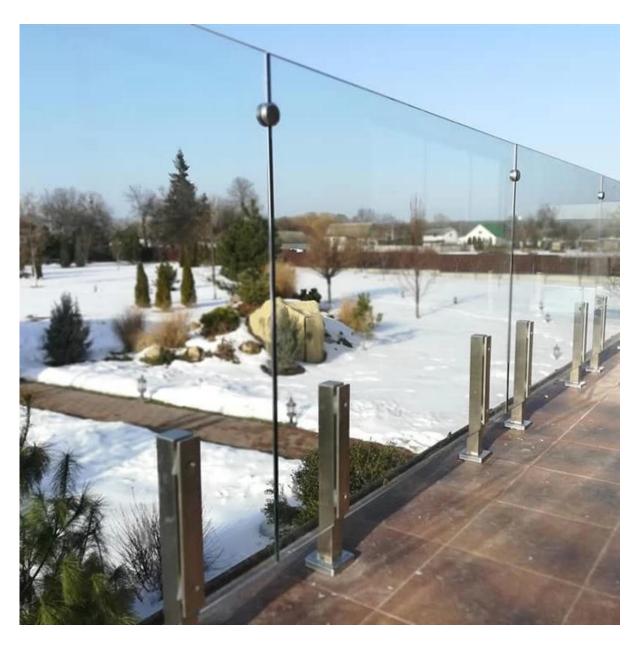

#### Product picture

black powder coating aluminum mini post & satin stainless steel minit post

Details
Aluminum mimi handrail post

Stainless steel mini handrail post

Drawing for stainless steel mini handrail post