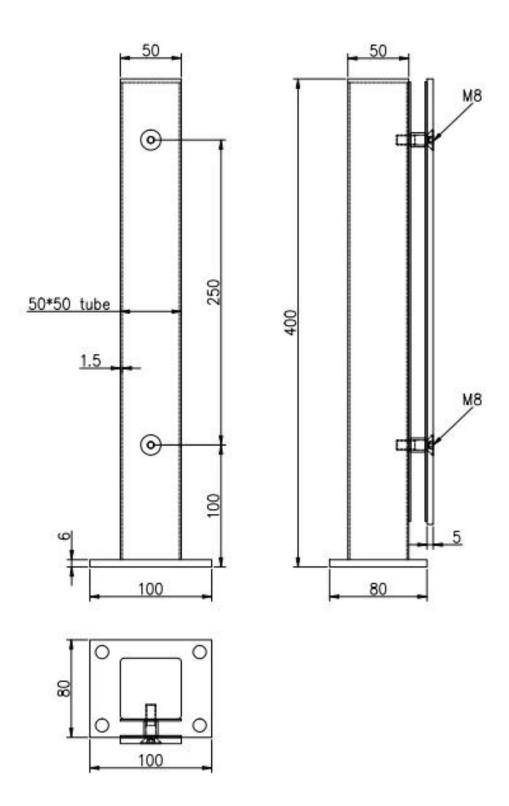

#### Description

- --Material: stainless steel 304/316 or aluminum 6063 T5
- --Finish:
  - # stainless steel mini handrail post :mirror/satin
  - # aluminum mini handrail post: anodizing/powder coating
- --Size
  - # Stainless steel square post size: 50x50x1.5mm square tube, 50x5mm plate
  - # Aluminum square post size:50x50x3mm square tube, 50x5mm plate
- --For 8-12mm glass(need drill holes on glass)
- --For both commerical and modern house home design
- --For both wholesale and retail (We are factory)
- --Sample is always available

#### Product picture

black powder coating aluminum mini post & satin stainless steel minit post

Details
Aluminum mimi handrail post

Stainless steel mini handrail post

Drawing for stainless steel mini handrail post