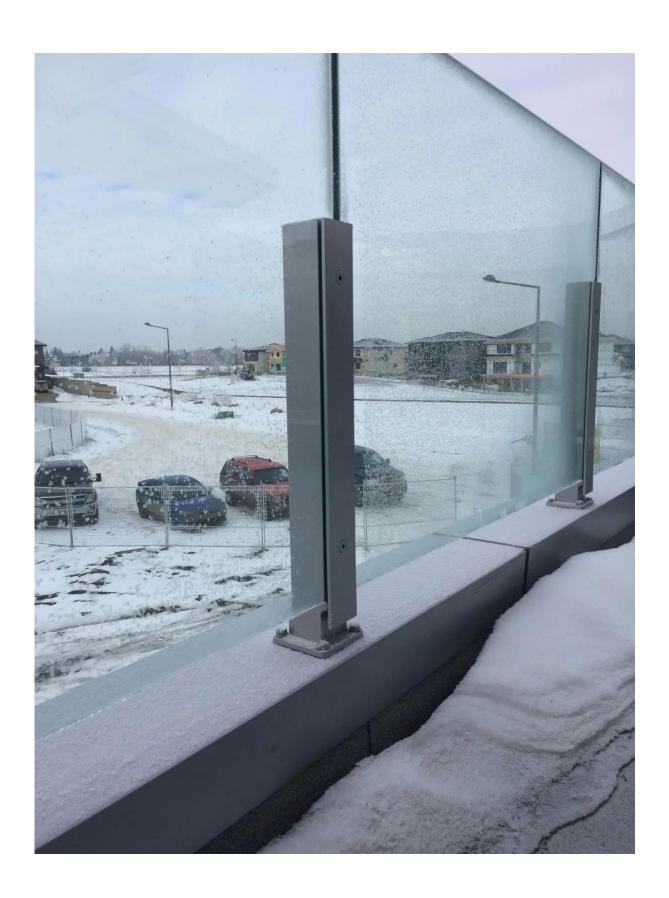

#### Description

- --Material: stainless steel 304/316 or aluminum 6063 T5
- --Finish:
  - # stainless steel mini handrail post :mirror/satin
  - # aluminum mini handrail post: anodizing/powder coating
- --Size
  - # Stainless steel square post size: 50x50x1.5mm square tube, 50x5mm plate
  - # Aluminum square post size:50x50x3mm square tube, 50x5mm plate
- --For 8-12mm glass(need drill holes on glass)
- --For both commerical and modern house home design
- --For both wholesale and retail (We are factory)
- --Sample is always available

#### Product picture

black powder coating aluminum mini post & satin stainless steel minit post





Details
Aluminum mimi handrail post





Stainless steel mini handrail post





Drawing for stainless steel mini handrail post



Project show in Canada







### **Delivery & Packing**

- --Delivery: 3-5 days by express. 10-15 days by shipping
- --Packing: one pc into one plastic bag, then into one box.
- --Regular lead time: about 20 days after payment. ( It depents on quantity)

Need a quote or any questions, please leave a message.

Or contact me as below info. will get back to you ASAP!

For any urgent enquiry, please contact me on wechat /what's up: +86-15989339827.

## **CONTACT US**

WELCOME TO CONTACT US. WE WILL DO OUR BEST TO HELP YOU!

✓ Name: Wendy

✓ Email: sale04@launch-china.cn

✓ Mobile/Whatsapp/Wechat: +86 159 8933 9827