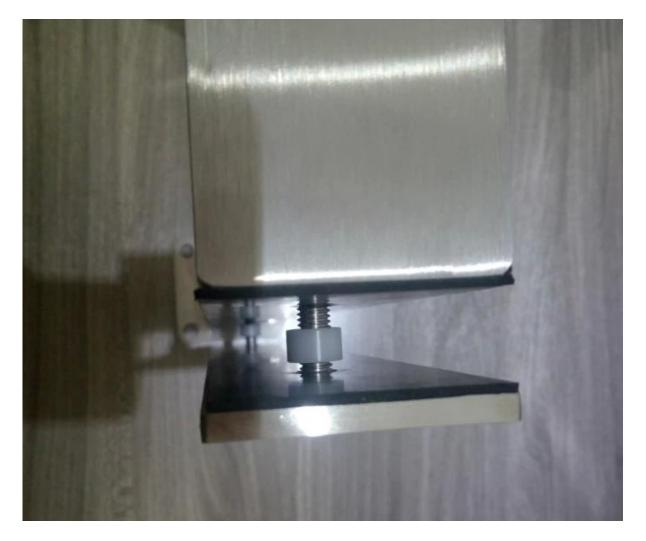

#### Product picture

black powder coating aluminum mini post & satin stainless steel minit post

Details
Aluminum mimi handrail post

Stainless steel mini handrail post

Drawing for stainless steel mini handrail post