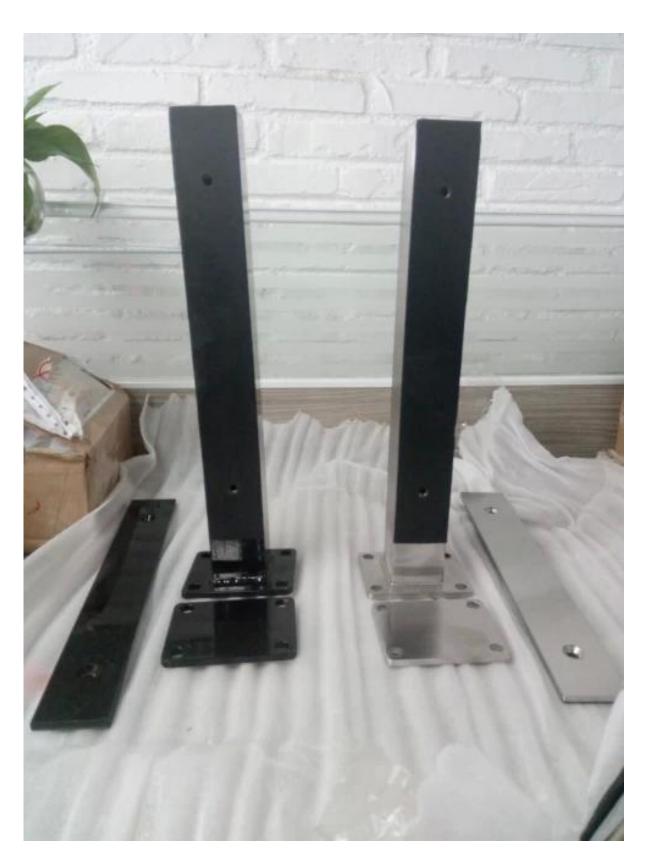

#### Product picture

black powder coating aluminum mini post & satin stainless steel minit post

Details
Aluminum mimi handrail post

Stainless steel mini handrail post

Drawing for stainless steel mini handrail post

#### Description

- --Material: stainless steel 304/316 or aluminum 6063 T5
- --Finish:
  - # stainless steel mini handrail post :mirror/satin
  - # aluminum mini handrail post: anodizing/powder coating
- --Size
  - # Stainless steel square post size: 50x50x1.5mm square tube, 50x5mm plate
  - # Aluminum square post size:50x50x3mm square tube, 50x5mm plate
- --For 8-12mm glass(need drill holes on glass)
- --For both commerical and modern house home design
- --For both wholesale and retail (We are factory)
- --Sample is always available