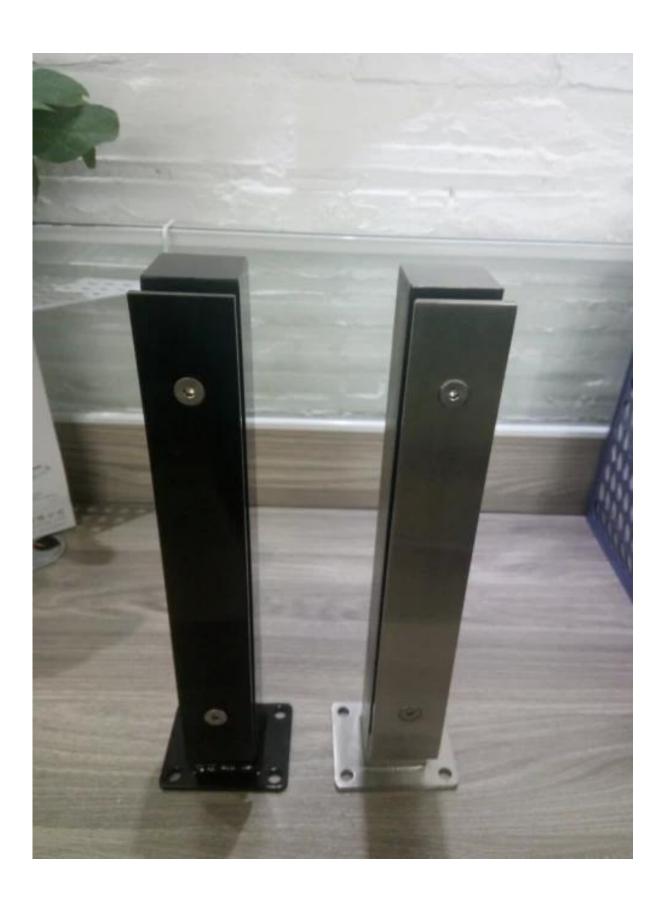

#### Product picture

black powder coating aluminum mini post & satin stainless steel minit post

Details
Aluminum mimi handrail post

Stainless steel mini handrail post

Drawing for stainless steel mini handrail post

#### Description

- --Material: stainless steel 304/316 or aluminum 6063 T5
- --Finish:
  - # stainless steel mini handrail post :mirror/satin
  - # aluminum mini handrail post: anodizing/powder coating
- --Size
  - # Stainless steel square post size: 50x50x1.5mm square tube, 50x5mm plate
  - # Aluminum square post size:50x50x3mm square tube, 50x5mm plate
- --For 8-12mm glass(need drill holes on glass)
- --For both commerical and modern house home design
- --For both wholesale and retail (We are factory)
- --Sample is always available