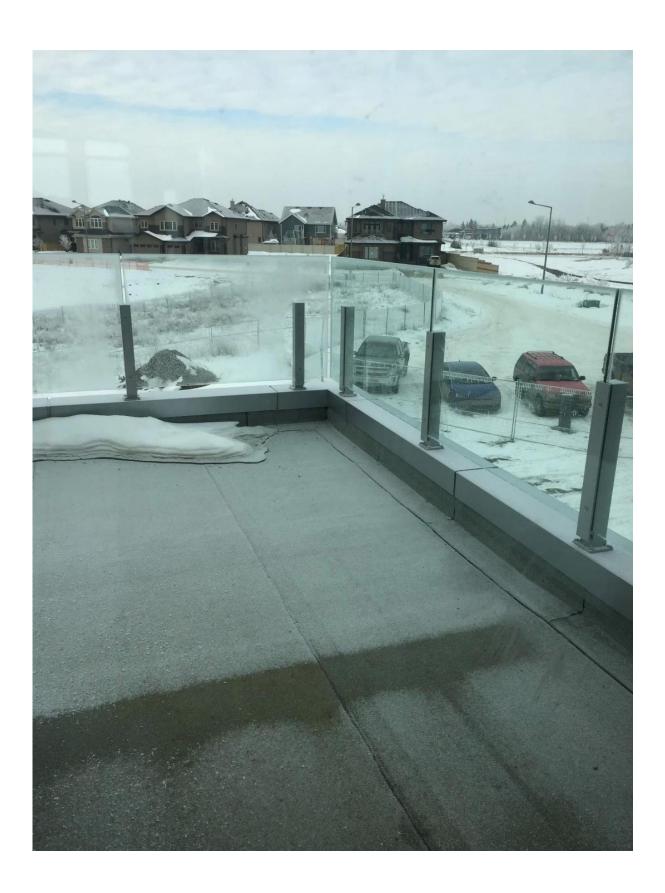

### Description

- --Material: stainless steel 304/316 or aluminum 6063 T5
- --Finish:
  - # stainless steel mini handrail post :mirror/satin
  - # aluminum mini handrail post: anodizing/powder coating
- --Size
  - # Stainless steel square post size: 50x50x1.5mm square tube, 50x5mm plate
  - # Aluminum square post size:50x50x3mm square tube, 50x5mm plate
- --For 8-12mm glass(need drill holes on glass)
- --For both commerical and modern house home design
- --For both wholesale and retail (We are factory)
- --Sample is always available

#### Product picture

black powder coating aluminum mini post & satin stainless steel minit post





Details
Aluminum mimi handrail post





Stainless steel mini handrail post





Drawing for stainless steel mini handrail post



Project show in Canada







### **Delivery & Packing**

- --Delivery: 3-5 days by express. 10-15 days by shipping
- --Packing: one pc into one plastic bag, then into one box.
- --Regular lead time: about 20 days after payment. ( It depents on quantity)

Need a quote or any questions, please leave a message.

Or contact me as below info. will get back to you ASAP!

For any urgent enquiry, please contact me on wechat /what's up: +86-15989339827.

## **CONTACT US**

WELCOME TO CONTACT US. WE WILL DO OUR BEST TO HELP YOU!

✓ Name: Wendy

✓ Email: sale04@launch-china.cn

✓ Mobile/Whatsapp/Wechat: +86 159 8933 9827