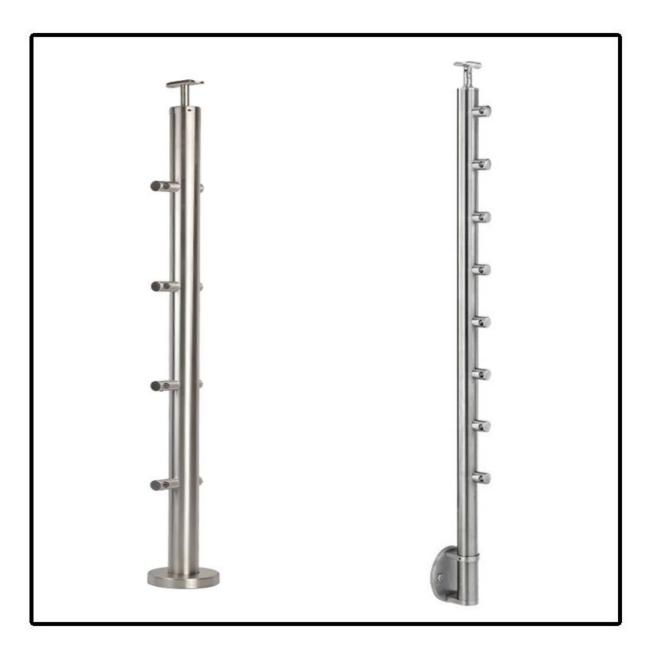

|

Advantages of Kebil Railing Accessories:

1/ Specialized manufacturer and exporter since 2004.

2/ Surface, 600 grit (Polish), 240 (Satin), and can do grit 800-1200 (polish), 320 (Satin) as requested.

3/ Excellent fitness, all accessories are stringently processed in CNC machines to guarantee fitness. Also can provide close-fit size as requested.

4/ Balustrades fabricated by hot-met technology to ensure fabulous fastness and tightness, then guarantee safety.

5/ Strict QC Procedure.

First, material tested by Spetrum Analyzer to meet the standard. Second, making several prototypes to check every aspects before mass production. Third, random check during production and Surface checking. Fourth, check every aspects before packing.

## **Products Show**











## Packing & Delivery

Packing Details : EPE+Inner box+Carton; Wood frame It can be changed as per clients' requirement. Delivery Details : 10-15 workdays after deposit.

Shenzhen Launch Co., Ltd was established in 2004, located at Nanshan District, Shenzhen, and one hour by car from Hongkong International Airport. Our main product is high-grade building materials includes stainless steel balustrade post, staircase handrail, balcony guardrail, swimming pool fence and other high-grade building materials. All the products are designed strictly according to the high-end market requirements. We have our own factory in Tangxia Town, Dongguan, has a variety of precision equipment more than 50 sets: CNC lathe, milling machine, punching machine, pipe cutter, argon welder, drilling machine, p