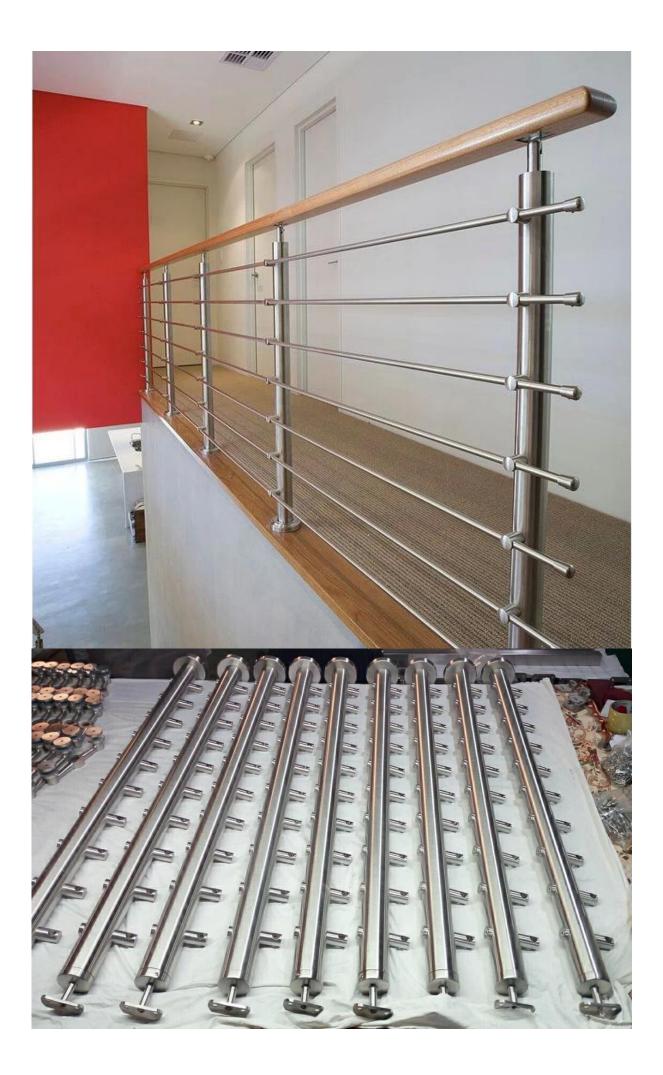

|

Advantages of Kebil Railing Accessories:

1/ Specialized manufacturer and exporter since 2004.

2/ Surface, 600 grit (Polish), 240 (Satin), and can do grit 800-1200 (polish), 320 (Satin) as requested.

3/ Excellent fitness, all accessories are stringently processed in CNC machines to guarantee fitness. Also can provide close-fit size as requested.

4/ Balustrades fabricated by hot-met technology to ensure fabulous fastness and tightness, then guarantee safety.

5/ Strict QC Procedure.

First, material tested by Spetrum Analyzer to meet the standard. Second, making several prototypes to check every aspects before mass production. Third, random check during production and Surface checking. Fourth, check every aspects before packing.

## **Products Show**











## Packing & Delivery

Packing Details : EPE+Inner box+Carton; Wood frame It can be changed as per clients' requirement. Delivery Details : 10-15 workdays after deposit.

Shenzhen Launch Co., Ltd was established in 2004, located at Nanshan District, Shenzhen, and one hour by car from Hongkong International Airport. Our main product is high-grade building materials includes stainless steel balustrade post, staircase handrail, balcony guardrail, swimming pool fence and other high-grade building materials. All the products are designed strictly according to the high-end market requirements. We have our own factory in Tangxia Town, Dongguan, has a variety of precision equipment more than 50 sets: CNC lathe, milling machine, punching machine, pipe cutter, argon welder, drilling machine, polis