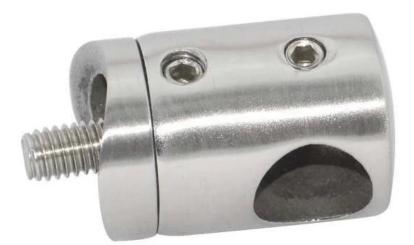

## Stainless Steel round bar holder for balustrade, bar fitting for pipe / tube / cable railing

Product Description

| <u>'</u>          |                                                      |
|-------------------|------------------------------------------------------|
| Product Name      | Crossbar Railing Rod Holer, Stair Railing Bar Holder |
| Brand             | Kebil                                                |
| Material          | Stainless steel, AISI 304/316                        |
| Mounted           | Flooring                                             |
| Model             | E305                                                 |
| Technology        | Casting                                              |
| For rod dimension | Diameter 12/12.7/16mm                                |
| Lead time         | 10-15 days                                           |
| OEM service       | Available                                            |
| OEM service       | Available                                            |