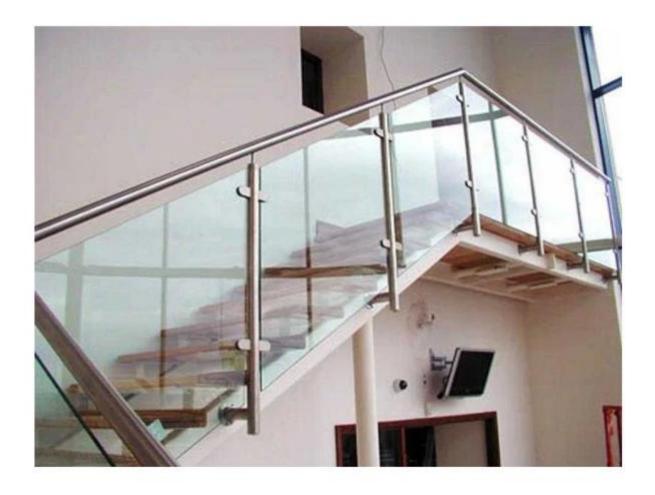

Stainless steel glass handrail system includes tailor-made tempered glass panel, stainless steel balustrade post with glass clamps. This system is widely used for the design of balcony, stair and swimming pool fence.

The post can be deck mounting and facial mounting.

Product show:

1 way end post with 2 glass clamps base plate type

2 way intermediate post with 4 glass clamps 180 degree, base plate type

LCH-107

corner post with 4 glass clamps, base plate type