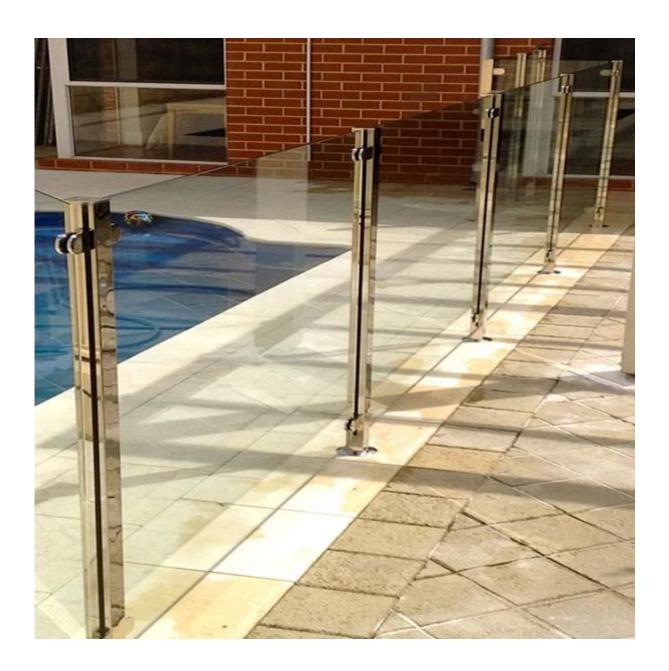

Stainless steel glass handrail system includes tailor-made tempered glass panel, stainless steel balustrade post with glass clamps. This system is widely used for the design of balcony, stair and swimming pool fence.

The post can be deck mounting and facial mounting.

Product show:

1 way end post with 2 glass clamps base plate type

2 way intermediate post with 4 glass clamps 180 degree, base plate type

LCH-107

corner post with 4 glass clamps, base plate type