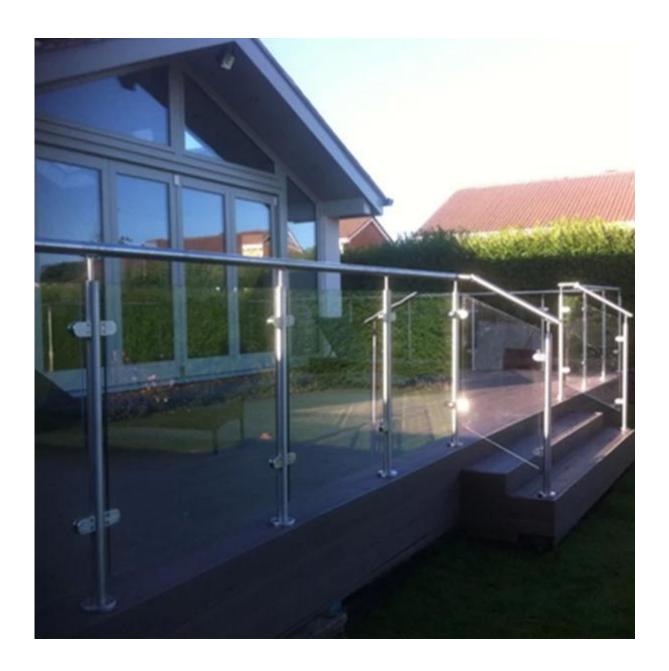

Stainless steel glass handrail system includes tailor-made tempered glass panel, stainless steel balustrade post with glass clamps. This system is widely used for the design of balcony, stair and swimming pool fence.

The post can be deck mounting and facial mounting.

Product show:

1 way end post with 2 glass clamps base plate type

2 way intermediate post with 4 glass clamps 180 degree, base plate type

LCH-107

corner post with 4 glass clamps, base plate type