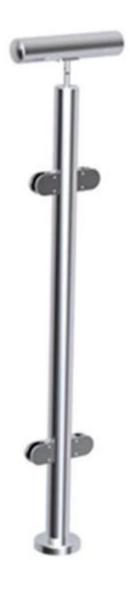

The post can be deck mounting and facial mounting.

Product show:

1 way end post with 2 glass clamps base plate type

2 way intermediate post with 4 glass clamps 180 degree, base plate type

LCH-107

corner post with 4 glass clamps, base plate type