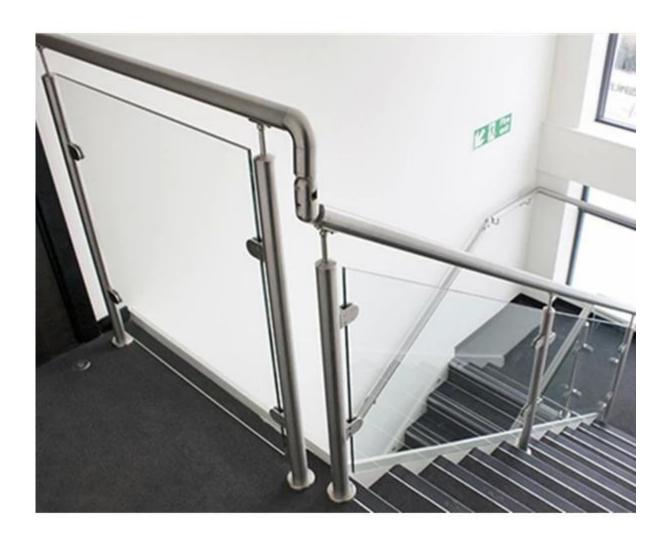

Stainless steel glass handrail system includes tailor-made tempered glass panel, stainless steel balustrade post with glass clamps. This system is widely used for the design of balcony, stair and swimming pool fence.

The post can be deck mounting and facial mounting.

Product show:

1 way end post with 2 glass clamps base plate type

2 way intermediate post with 4 glass clamps 180 degree, base plate type

LCH-107

corner post with 4 glass clamps, base plate type