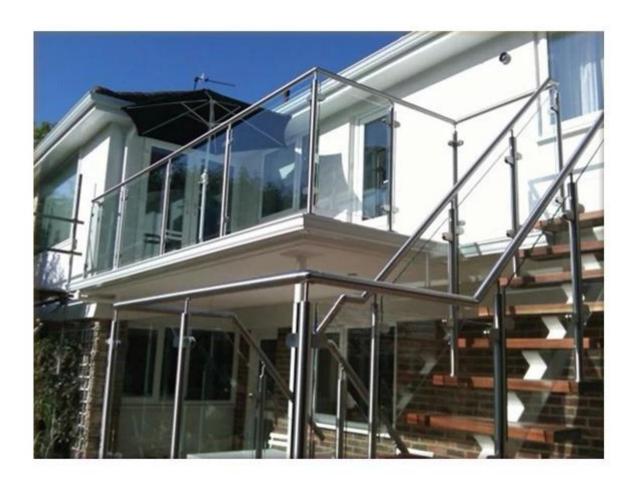

Stainless steel glass handrail system includes tailor-made tempered glass panel, stainless steel balustrade post with glass clamps. This system is widely used for the design of balcony, stair and swimming pool fence.

The post can be deck mounting and facial mounting.

Product show:

1 way end post with 2 glass clamps base plate type

2 way intermediate post with 4 glass clamps 180 degree, base plate type

LCH-107

corner post with 4 glass clamps, base plate type