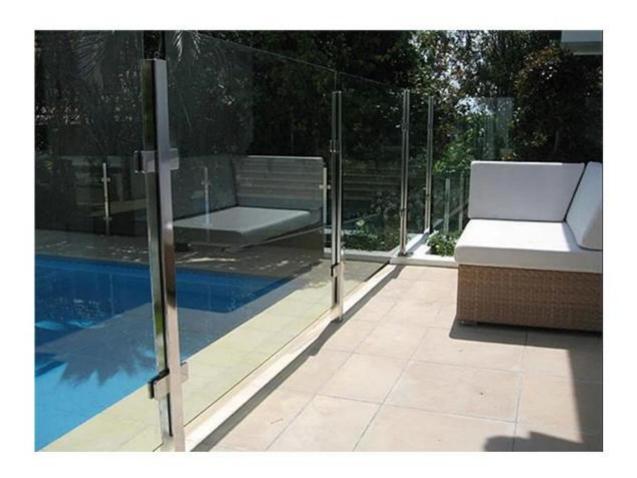

Stainless steel glass handrail system includes tailor-made tempered glass panel, stainless steel balustrade post with glass clamps. This system is widely used for the design of balcony, stair and swimming pool fence.

The post can be deck mounting and facial mounting.

Product show:

1 way end post with 2 glass clamps base plate type

2 way intermediate post with 4 glass clamps 180 degree, base plate type

LCH-107

corner post with 4 glass clamps, base plate type