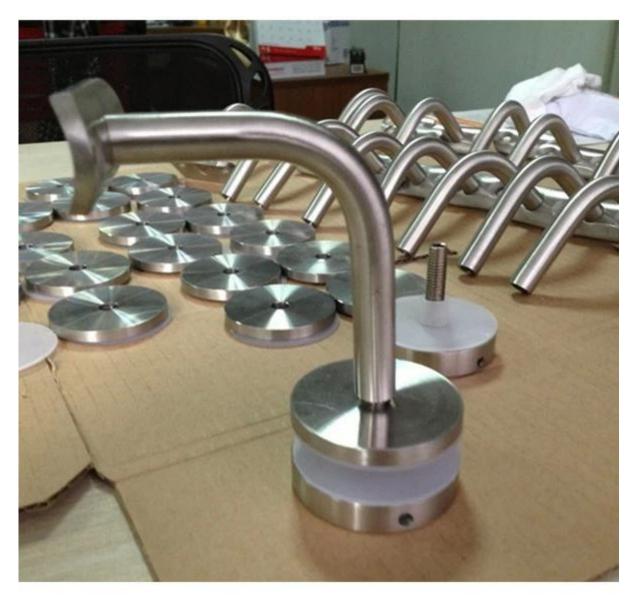

Product show

1.brushed finish glass to top handrail bracket

2.mirror finish glass to top handrail bracket

3.project pics

4.other simple design for your choices china glass handrail bracket for stair, china factory glass to top rail bracket for stair

right angle wall mounted handrail bracket

wall mounted handrail bracket
round handrail bracket, wall handrail bracket

Shenzhen Launch Co.,Ltd specializes in handrail fittings including glass clips,handrail brackets and end caps for many years. This is Susiex. Welcome to contact me.