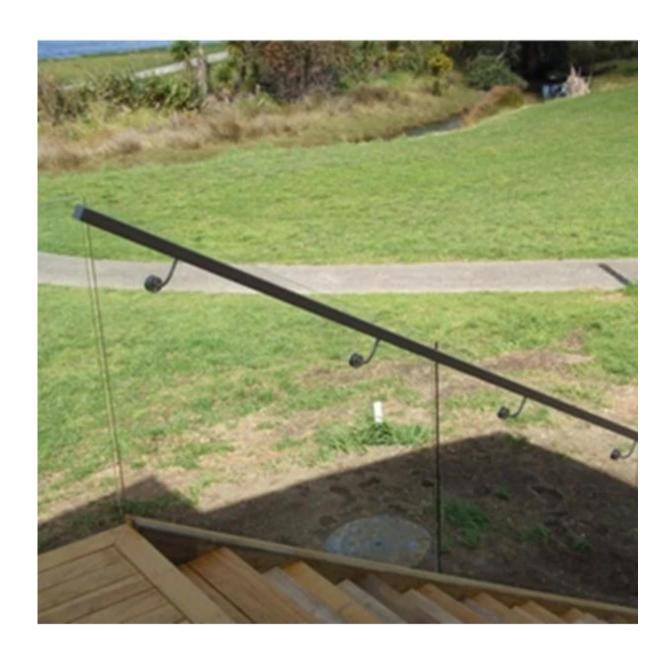

Stainless steel glass handrail bracket is double functioned: one base side is designed to hold the glass panel and the other top bracket is designed to support top handrail. This bracket is widely used in the staircase, balcony and terrace.

It can hold  $Min\frac{1/4"}{to} \frac{Max3/4"}{thick} \frac{glass}{sol}$ . The square top handrail can be 40\*40/50\*50mm and round top handrail 38/43/50.8mm

Product show

1.brushed finish glass to top handrail bracket

2.mirror finish glass to top handrail bracket

3.project pics

4.other simple design for your choices china glass handrail bracket for stair, china factory glass to top rail bracket for stair