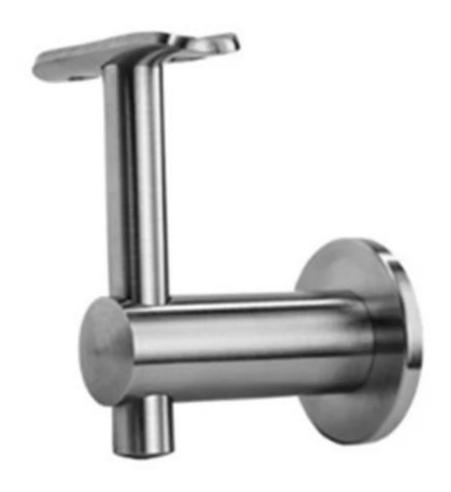

Stainless steel glass handrail bracket is double functioned: one base side is designed to hold the glass panel and the other top bracket is designed to support top handrail. This bracket is widely used in the staircase, balcony and terrace.

It can hold  $Min\frac{1/4"}{to} \frac{Max3/4"}{thick} \frac{glass}{sol}$ . The square top handrail can be 40\*40/50\*50mm and round top handrail 38/43/50.8mm

## **Details**

| Finish          | Two Architectural Finishes (satin brushed and mirror polished) |
|-----------------|----------------------------------------------------------------|
| Glass thickness | 1/4" to 1-3/4 (6 to 19 mm) Glass Thickness                     |
| Round Tube      | For 1-1/2" to 2" (38.1 to 50.8 mm) Diameter Hand Rail Tubing   |
| Square Tube     | For 1.6" and 2" (40*40/50*50mm)handrail tubing                 |
| MOQ             | 5 sets                                                         |
| Shipping method | By express(DHL,UPS and FedEx)                                  |