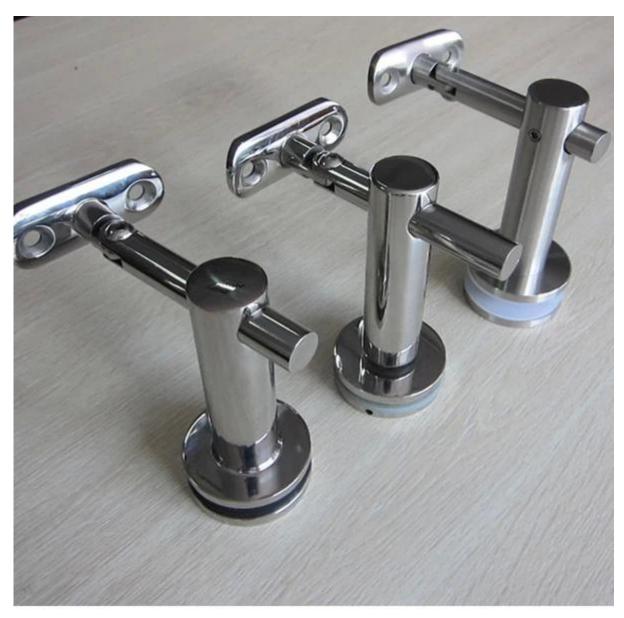

Product show

1.brushed finish glass to top handrail bracket

2.mirror finish glass to top handrail bracket

3.project pics

4.other simple design for your choices china glass handrail bracket for stair, china factory glass to top rail bracket for stair