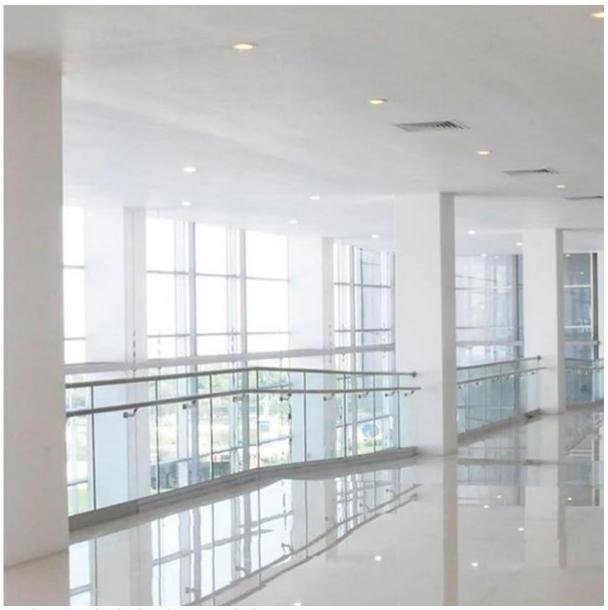

Stainless steel glass handrail bracket is double functioned: one base side is designed to hold the glass panel and the other top bracket is designed to support top handrail. This bracket is widely used in the staircase, balcony and terrace.

Product show

1.brushed finish glass to top handrail bracket

2.mirror finish glass to top handrail bracket

3.project pics

4.other simple design for your choices china glass handrail bracket for stair, china factory glass to top rail bracket for stair