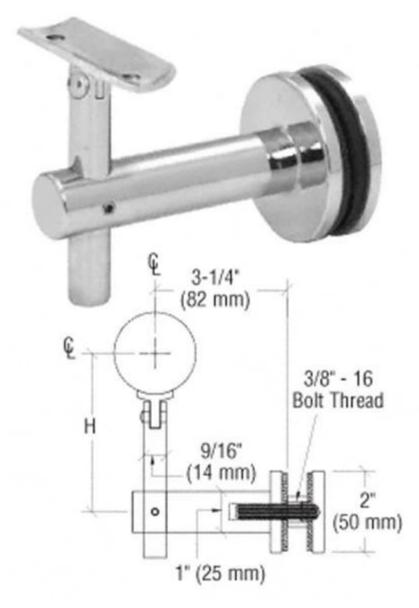

Stainless steel glass handrail bracket is double functioned: one base side is designed to hold the glass panel and the other top bracket is designed to support top handrail. This bracket is widely used in the staircase, balcony and terrace.

It can hold  $Min\frac{1/4"}{to} \frac{Max3/4"}{thick} \frac{glass}{sol}$ . The square top handrail can be 40\*40/50\*50mm and round top handrail 38/43/50.8mm

## **Details**

| Finish          | Two Architectural Finishes (satin brushed and mirror polished) |
|-----------------|----------------------------------------------------------------|
| Glass thickness | 1/4" to 1-3/4 (6 to 19 mm) Glass Thickness                     |
| Round Tube      | For 1-1/2" to 2" (38.1 to 50.8 mm) Diameter Hand Rail Tubing   |
| Square Tube     | For 1.6" and 2" (40*40/50*50mm)handrail tubing                 |
| MOQ             | 5 sets                                                         |
| Shipping method | By express(DHL,UPS and FedEx)                                  |