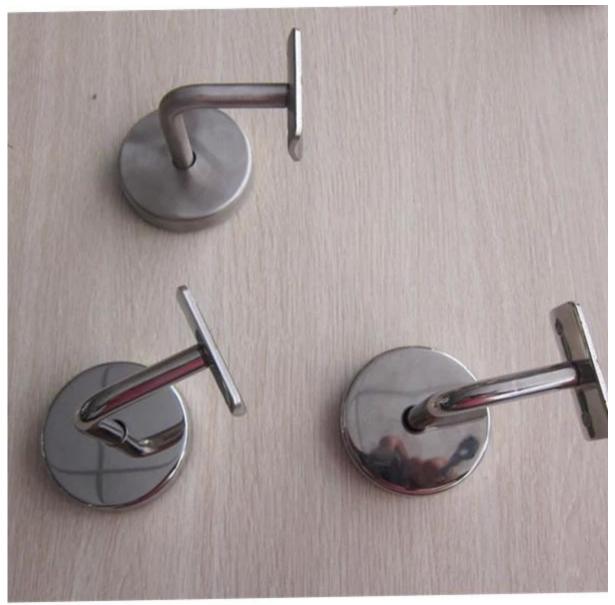

Stainless steel glass handrail bracket is double functioned: one base side is designed to hold the glass panel and the other top bracket is designed to support top handrail. This bracket is widely used in the staircase, balcony and terrace.

It can hold  $Min\frac{1/4"}{to} \frac{Max3/4"}{thick} \frac{glass}{sol}$ . The square top handrail can be 40\*40/50\*50mm and round top handrail 38/43/50.8mm

right angle wall mounted handrail bracket

wall mounted handrail bracket
round handrail bracket, wall handrail bracket

Shenzhen Launch Co.,Ltd specializes in handrail fittings including glass clips,handrail brackets and end caps for many years. This is Susiex. Welcome to contact me.