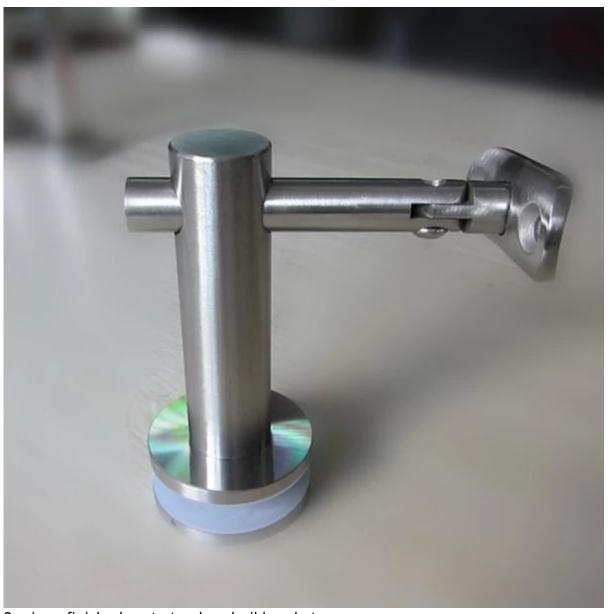

Product show

1.brushed finish glass to top handrail bracket

2.mirror finish glass to top handrail bracket

3.project pics

4.other simple design for your choices china glass handrail bracket for stair, china factory glass to top rail bracket for stair