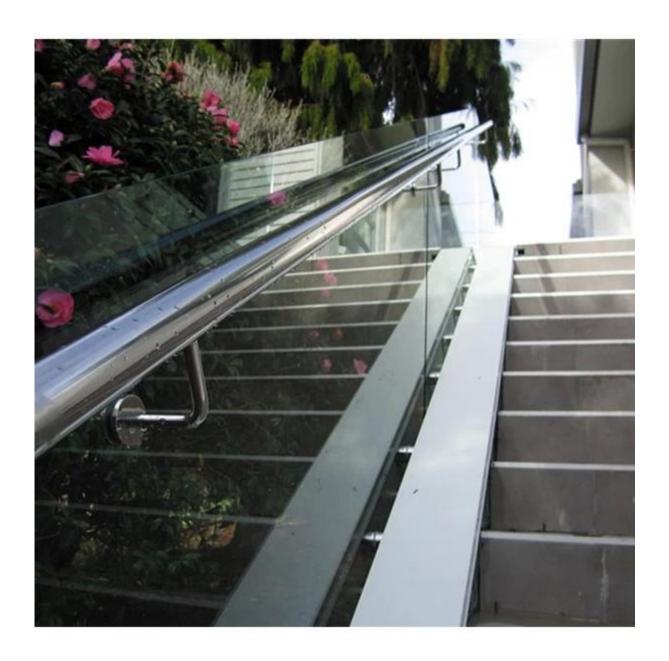

Product show

1.brushed finish glass to top handrail bracket

2.mirror finish glass to top handrail bracket

3.project pics

4.other simple design for your choices china glass handrail bracket for stair, china factory glass to top rail bracket for stair