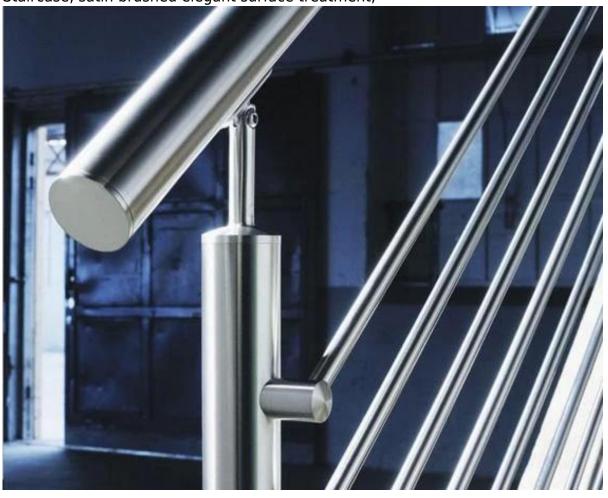

Crossbar size:

Diameter 12mm hollow or solid;

satin brushed or mirror polished finish/surface treatment;

B502

Project Staircase, deck railing, balcony railing;

Staircase, satin brushed elegant surface treatment;

Indoor application, Mirror polished, very bright and shining

Cross bar railing design could be used indoor and outdoor, including balcony, deck, staircase. It could be designed with both floor mounting and side mounting, depends on your project requirement.