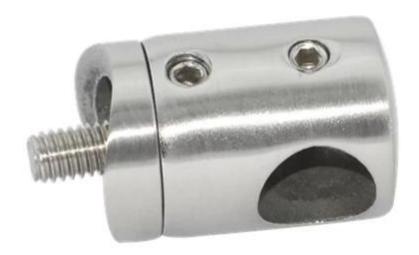

## Stainless steel 12mm crossbar holder for rod railing

304 or 316 stainless steel

stainless steel handrail:38mm or 43mm or 50.8mm diameter

stainless steel baluster: 43mm or 51mm diameter

railing height: 900mm or 1000mm or 1100mm or 1200mm baluster with 99mm dia base and 100mm dia cover

Crossbar size:

Diameter 12mm hollow or solid;

satin brushed or mirror polished finish/surface treatment;

B502

Project Staircase, deck railing, balcony railing;

Staircase, satin brushed elegant surface treatment;