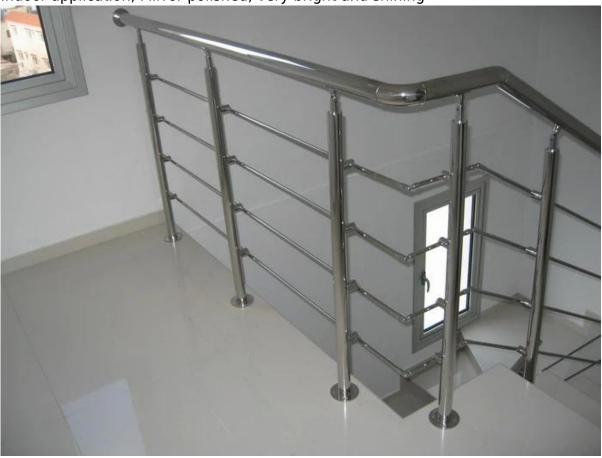

Indoor application, Mirror polished, very bright and shining

Cross bar railing design could be used indoor and outdoor, including balcony, deck, staircase. It could be designed with both floor mounting and side mounting, depends on your project requirement.

No glass needed, and they are prefabricated and ready to install.