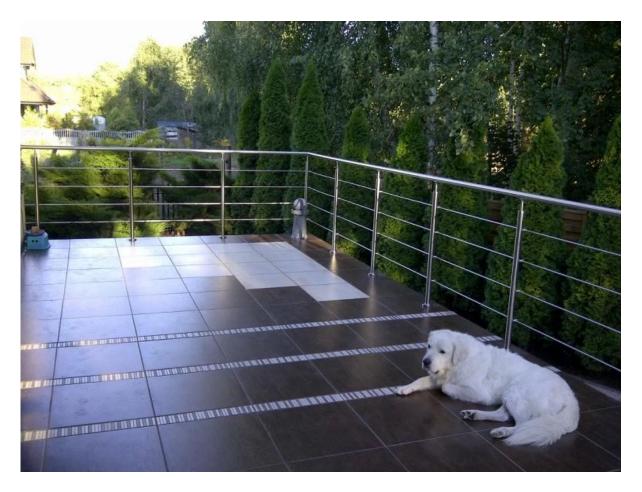

Indoor application, Mirror polished, very bright and shining

Cross bar railing design could be used indoor and outdoor, including balcony, deck, staircase. It could be designed with both floor mounting and side mounting, depends on your project requirement.

No glass needed, and they are prefabricated and ready to install.