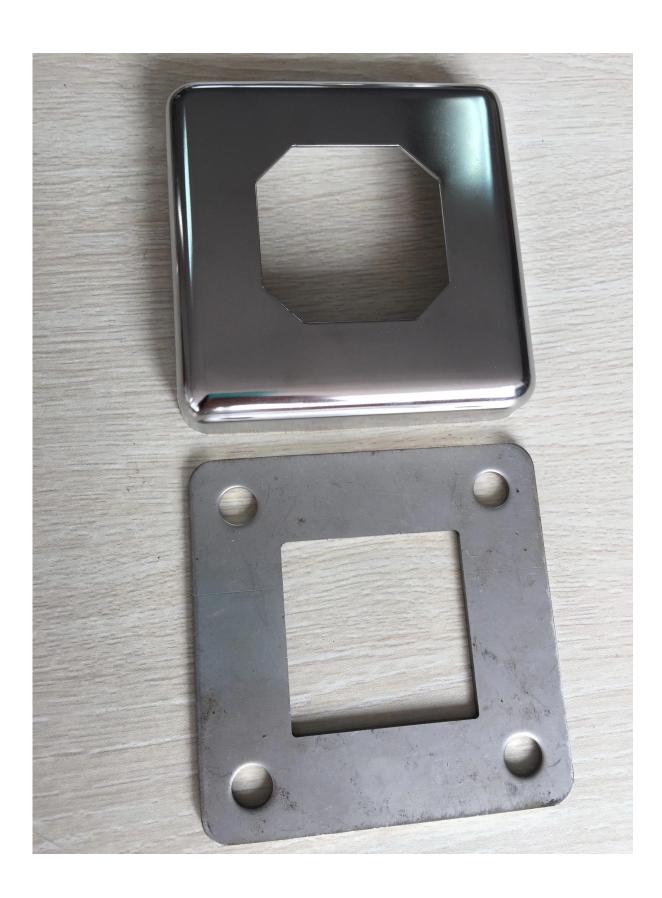

### 2. Product picture

## 1.Desciption

- --Stainless steel 304/316 base flange and cover
- --Finish: mirror or satin
- --Different size is available ( Please send us drawing and qty to help us quote )