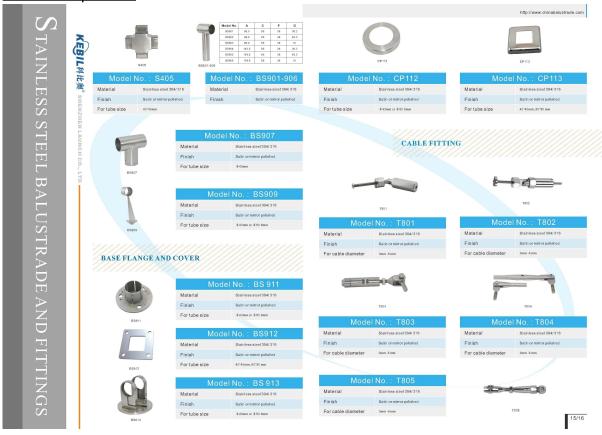

## 1.Desciption

- --Stainless steel 304/316 base flange and cover
- --Finish: mirror or satin
- --Different size is available ( Please send us drawing and qty to help us quote )

### 2. Product picture



















### 3.Delivery & Packing

- --Delivery: 3-5 days by express. 10-15 days by shipping
- --Packing: one pc into one plastic bag, 10 pcs into one box.
- --Lead time: about 20 days after payment. ( It depent on quantity)



4. Factory & Certification

















| ****       | 27916       | 6612    |
|------------|-------------|---------|
| - 700      | Statistics. | - PORTO |
| Section 1  | 916         | 6/65    |
| 1995       | 4           | 1000    |
|            | 4           |         |
|            | 0.00        | -       |
|            | 100         | -0.0    |
|            |             | -       |
|            | 570         |         |
| (Swifflen) | Serios      | harden. |
|            | fosts       |         |
|            | Fe SEE      | 23      |
|