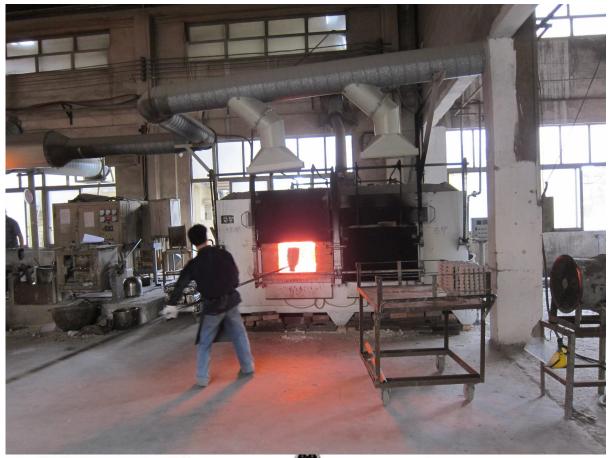

4. Factory & Certification

| ****       | 27916       | 6612    |
|------------|-------------|---------|
| - 700      | Statistics. | - PORTO |
| Section 1  | 916         | 6/65    |
| 1995       | 4           | 1000    |
|            | 4           |         |
|            | 0.00        | -       |
|            | 100         | -0.0    |
|            |             | -       |
|            | 570         |         |
| (Swifflen) | Serios      | harden. |
|            | fosts       |         |
|            | Fe SEE      | 23      |
|            |             | 97      |
|            |             | 1       |
|            |             |         |
|            |             |         |
|            |             |         |
|            |             |         |
|            |             |         |
|            |             |         |
|            |             |         |
|            |             |         |
|            |             |         |
|            |             |         |