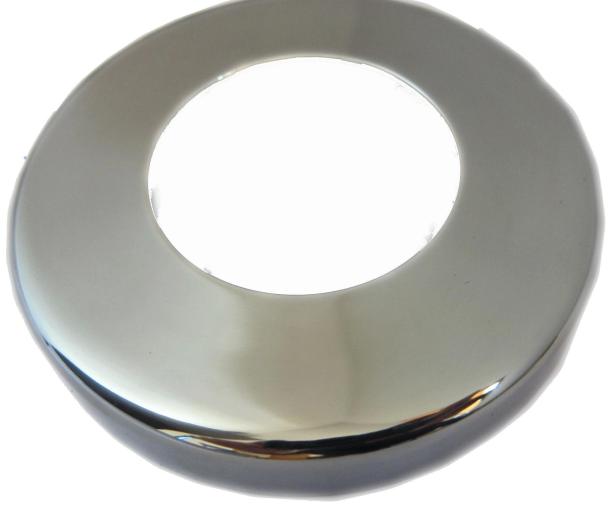

### 2. Product picture

## 1.Desciption

- --Stainless steel 304/316 base flange and cover
- --Finish: mirror or satin
- --Different size is available ( Please send us drawing and qty to help us quote )