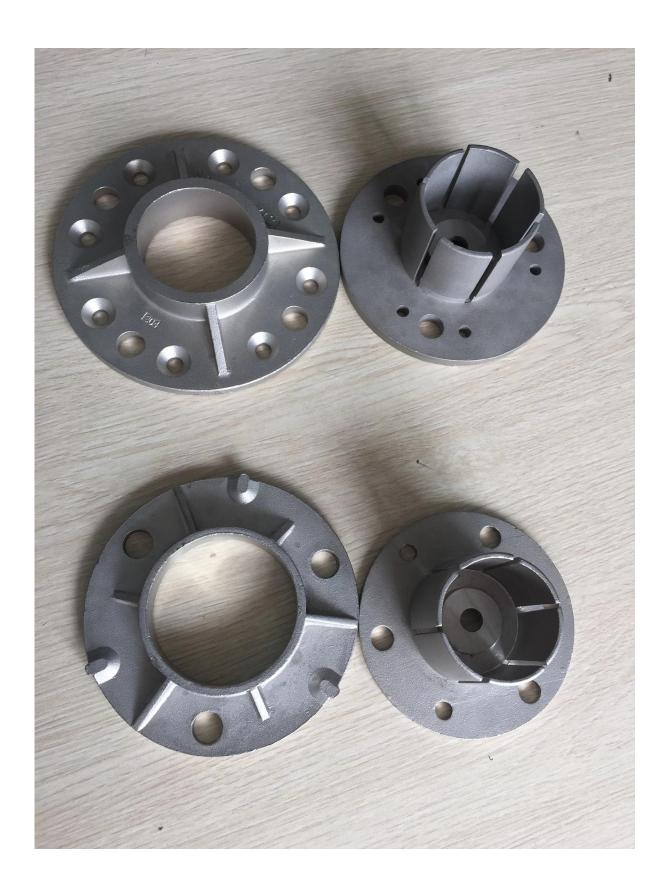

## 1.Desciption

- --Stainless steel 304/316 base flange and cover
- --Finish: mirror or satin
- --Different size is available ( Please send us drawing and qty to help us quote )

### 2. Product picture