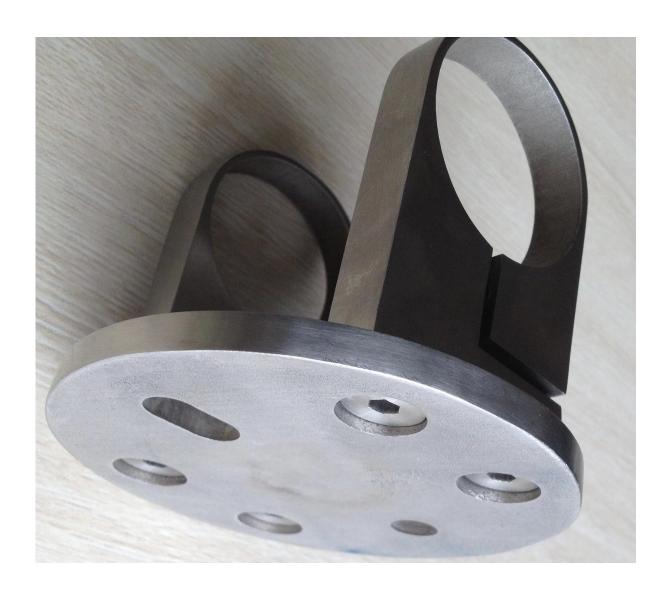

### 2. Product picture

## 1.Desciption

- --Stainless steel 304/316 base flange and cover
- --Finish: mirror or satin
- --Different size is available ( Please send us drawing and qty to help us quote )