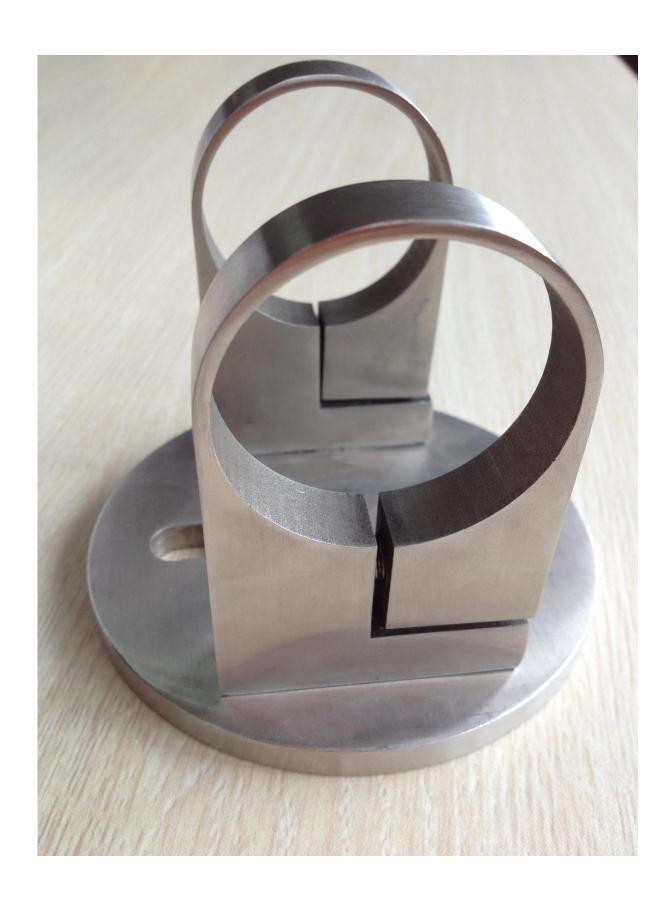

### 2. Product picture

## 1.Desciption

- --Stainless steel 304/316 base flange and cover
- --Finish: mirror or satin
- --Different size is available ( Please send us drawing and qty to help us quote )