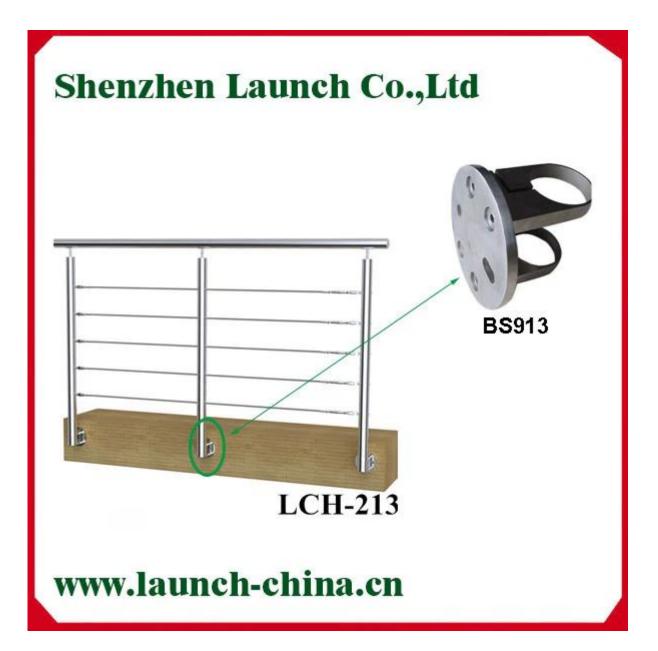

## 1.Desciption

- --Stainless steel 304/316 base flange and cover
- --Finish: mirror or satin
- --Different size is available ( Please send us drawing and qty to help us quote )

### 2. Product picture