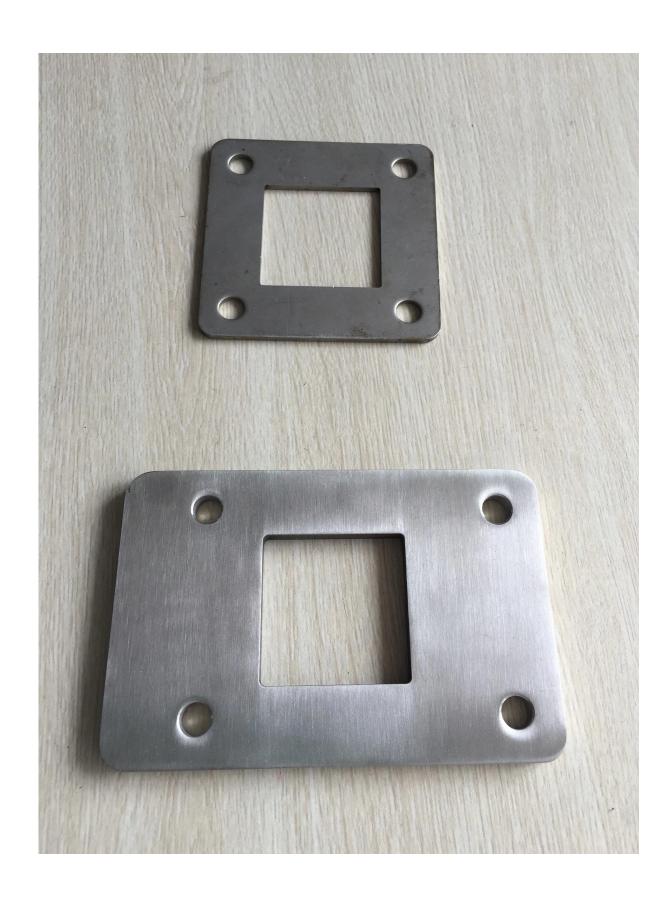

## 1.Desciption

- --Stainless steel 304/316 base flange and cover
- --Finish: mirror or satin
- --Different size is available ( Please send us drawing and qty to help us quote )

### 2. Product picture