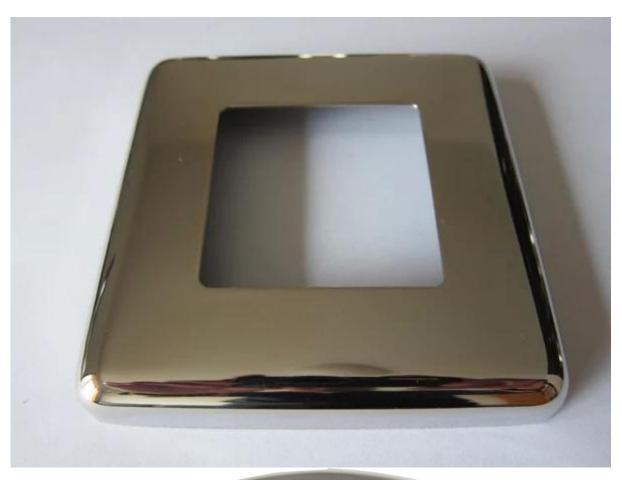

## 1.Desciption

- --Stainless steel 304/316 base flange and cover
- --Finish: mirror or satin
- --Different size is available ( Please send us drawing and qty to help us quote )

### 2. Product picture