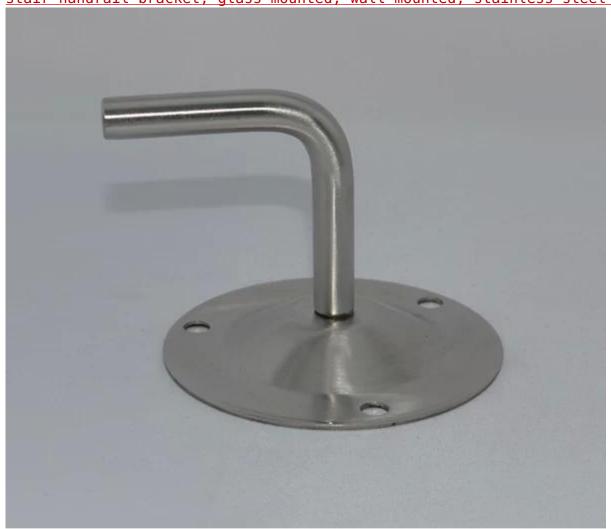

#### Stainless steel 304/316 wall mounted tube handrail bracket

P702 Stainless steel 304(indoor) 316(outdoor) for choice Finish: satin or mirror

stair handrail bracket, glass mounted, wall mounted, stainless steel 304/316

P702