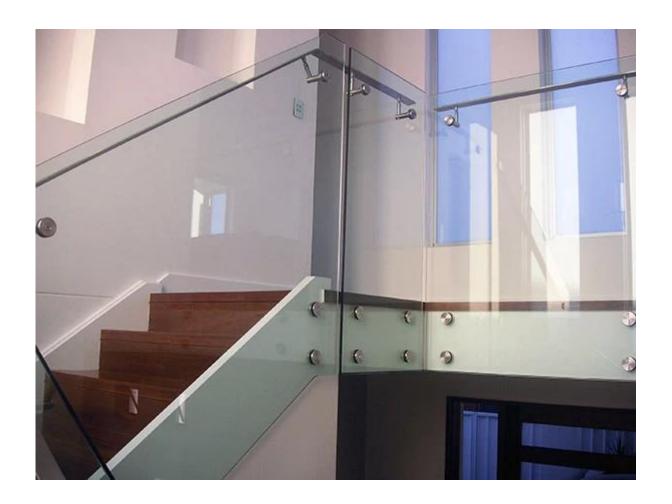

P707 Glass mounted

Flexible angular plate, suits round or square handrail with different angle

P707