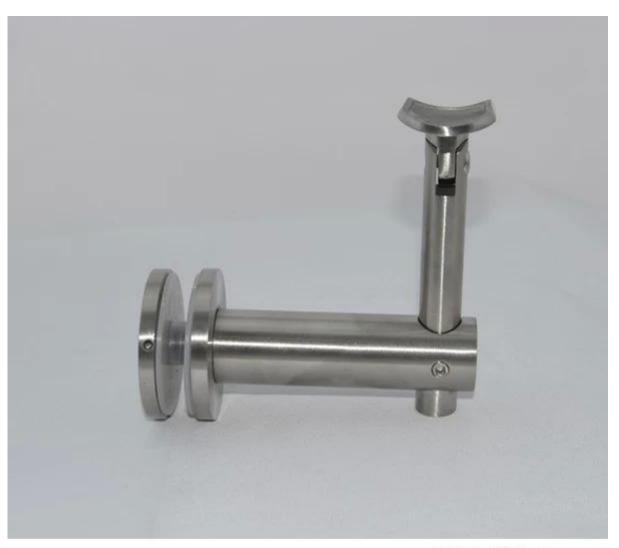

#### Stainless steel 304/316 wall mounted tube handrail bracket

P702 Stainless steel 304(indoor) 316(outdoor) for choice Finish: satin or mirror

stair handrail bracket, glass mounted, wall mounted, stainless steel 304/316

P702