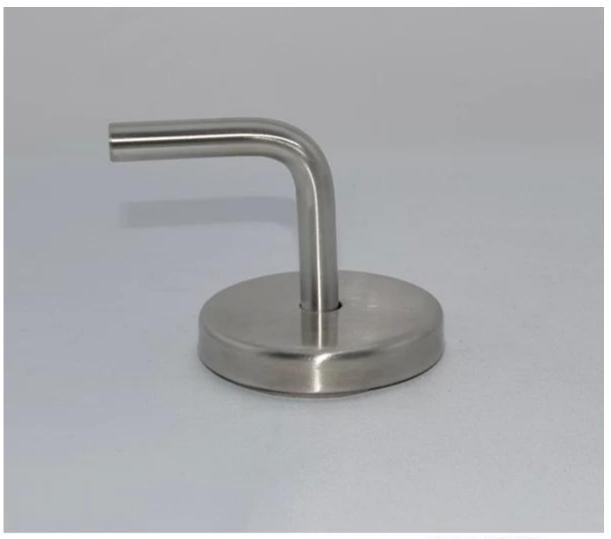

### As for round tube, our P702R(with round plate) will be a good choice:

glass balustrade handrail bracket, glass baluster, bracket with glass clamp, frameless glass fence, stainless steel 304/316

P702R