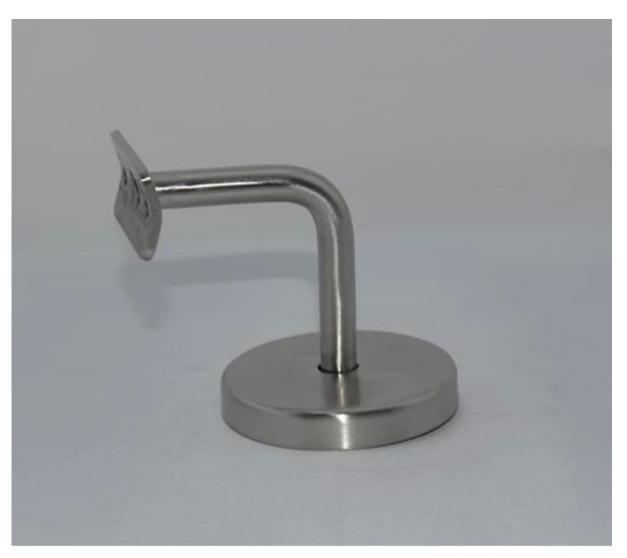

P707 Glass mounted

Flexible angular plate, suits round or square handrail with different angle

P707