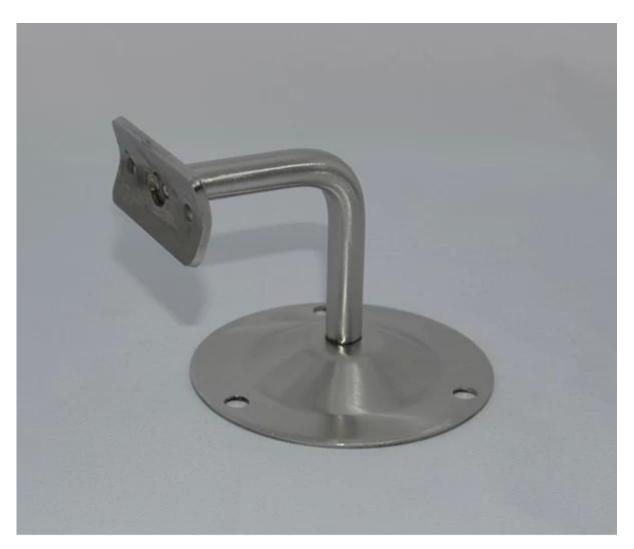

P707 Glass mounted

Flexible angular plate, suits round or square handrail with different angle

P707