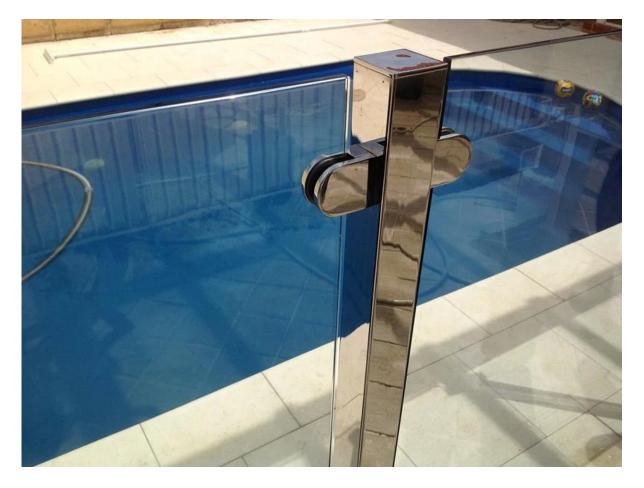

<u>Project</u>Square handrail post for glass pool fence

Side mounted square handrail post glass railing for indoors

Square handrail post for garden fence

High quanlity stainless steel material testing report