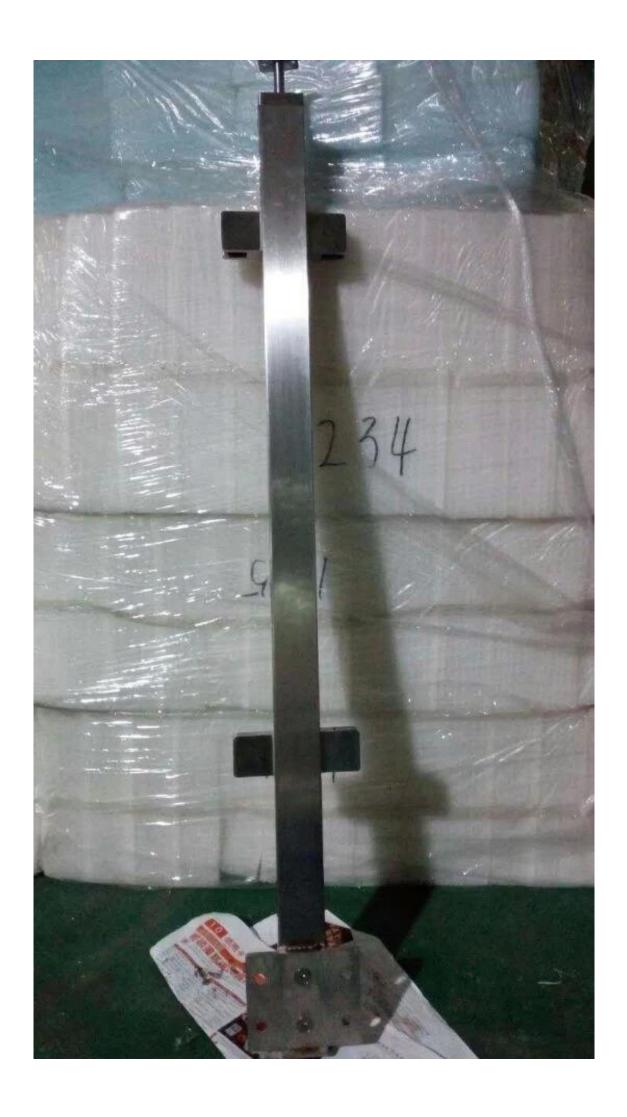

## **Description**

Stainless steel 316 glass balustrade square handrail post for 8-12mm glass

| Item                              | Picture | Size                                                              | Hight                                      | Top Rail                                          | Degree                                            |
|-----------------------------------|---------|-------------------------------------------------------------------|--------------------------------------------|---------------------------------------------------|---------------------------------------------------|
| stainless<br>steel<br>end post    |         | 50x50mm<br>1.5mm<br>thickness<br>or<br>as per your<br>requirement | 1100mm<br>or<br>as per your<br>requirement | top rail<br>required<br>or<br>end cap<br>required | \                                                 |
| stainless<br>steel<br>middle post |         |                                                                   |                                            |                                                   | 180°                                              |
| stainless<br>steel corner<br>post |         |                                                                   |                                            |                                                   | 90°,<br>135°,<br>or as per<br>your<br>requirement |