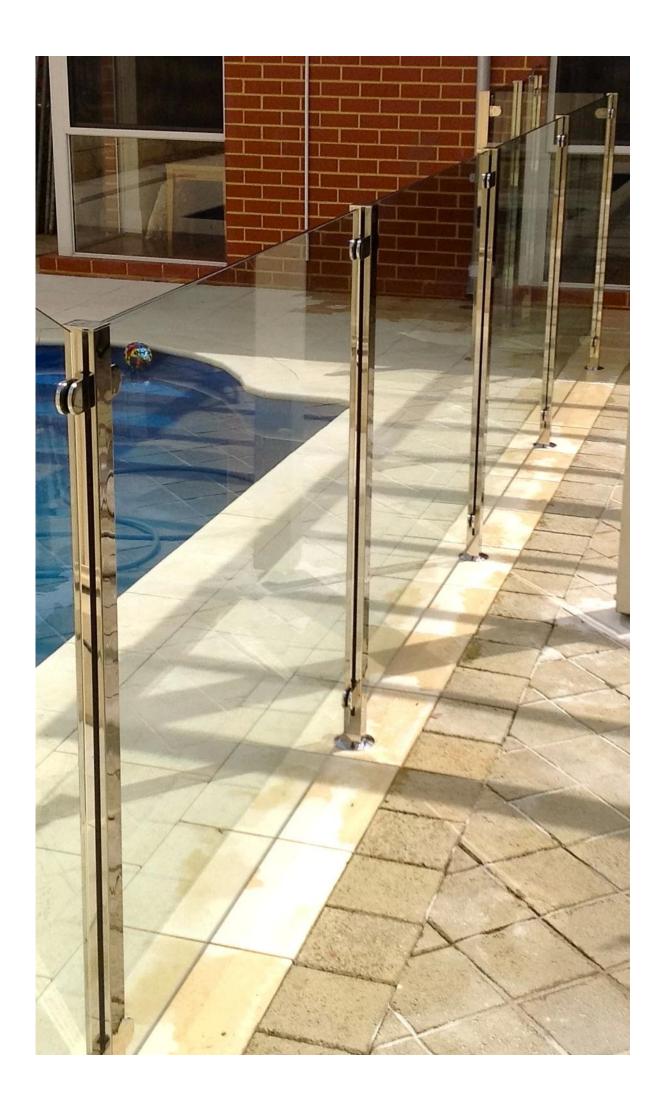

<u>Project</u>Square handrail post for glass pool fence

Side mounted square handrail post glass railing for indoors

Square handrail post for garden fence

High quanlity stainless steel material testing report