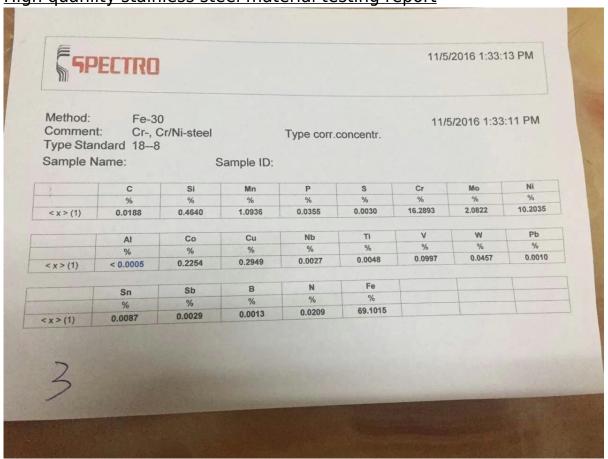

<u>Project</u>Square handrail post for glass pool fence

Side mounted square handrail post glass railing for indoors

Square handrail post for garden fence

High quanlity stainless steel material testing report