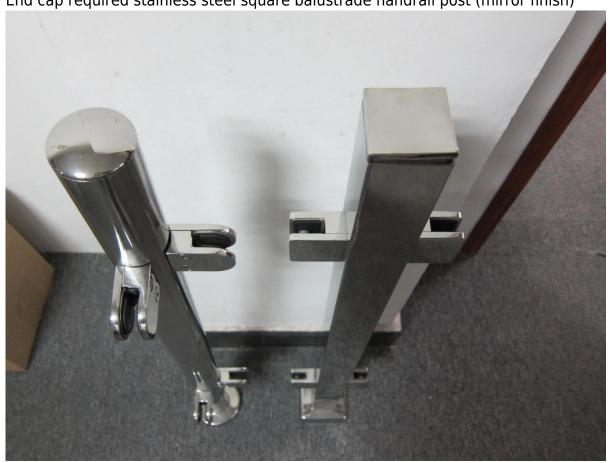

## **Product details**

Top rail required stainless steel square balustrade handrail post (satin finish)

End cap required stainless steel square balustrade handrail post (mirror finish)

For 80x80mm square handrail post, click below picture for more.