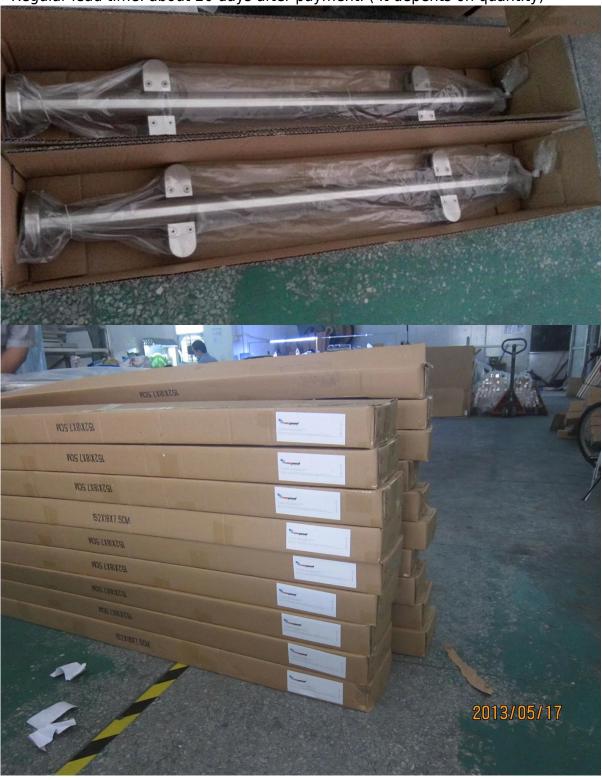

## Delivery & Packing

- --Delivery: 3-5 days by express. 10-15 days by sea.
- --Packing: one piece into one plastic bag, then into one box.
- --Regular lead time: about 20 days after payment. ( It depents on quantity)