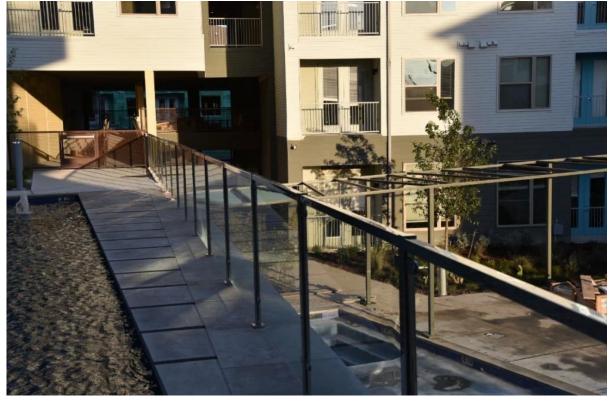

<u>Project</u>Square handrail post for glass pool fence

Side mounted square handrail post glass railing for indoors

Square handrail post for garden fence

High quanlity stainless steel material testing report