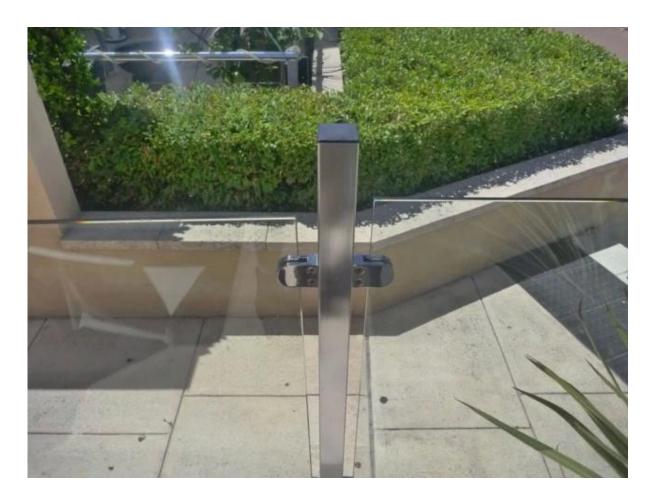

<u>Project</u>Square handrail post for glass pool fence

Side mounted square handrail post glass railing for indoors

Square handrail post for garden fence

High quanlity stainless steel material testing report