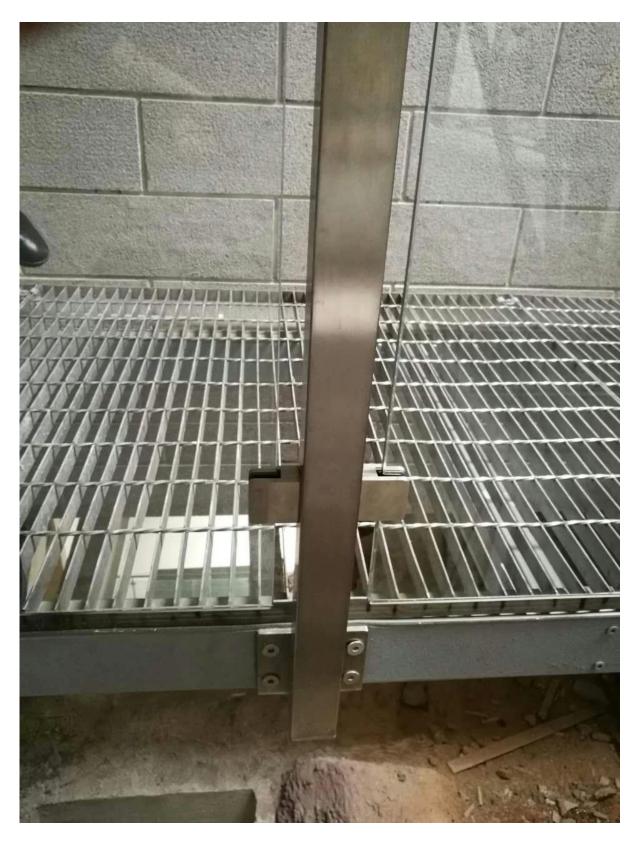

<u>Project</u>Square handrail post for glass pool fence

Side mounted square handrail post glass railing for indoors

Square handrail post for garden fence

High quanlity stainless steel material testing report