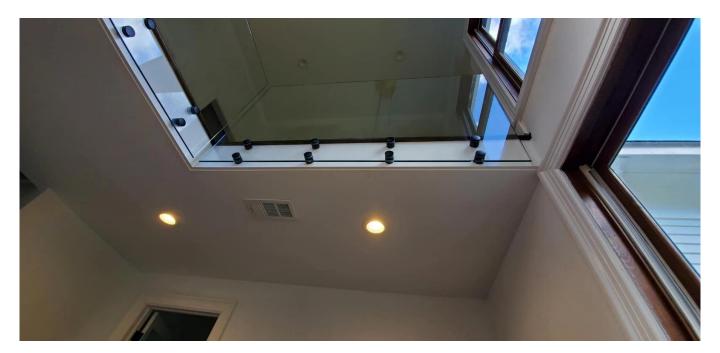

## A **point fastening**Glass railing It has various applications:

glass safety barrier for the pool and patio Glass balustrade Balcony Glass scale Rake safety guardrail for landing, or loft.

In addition to our Glass railing on profiles' range, Kebil also offers a series of glass railings adapted to their needs: Point, fastening Clamp-fixing, fixing side profile, framed on each side, messages, etc ...