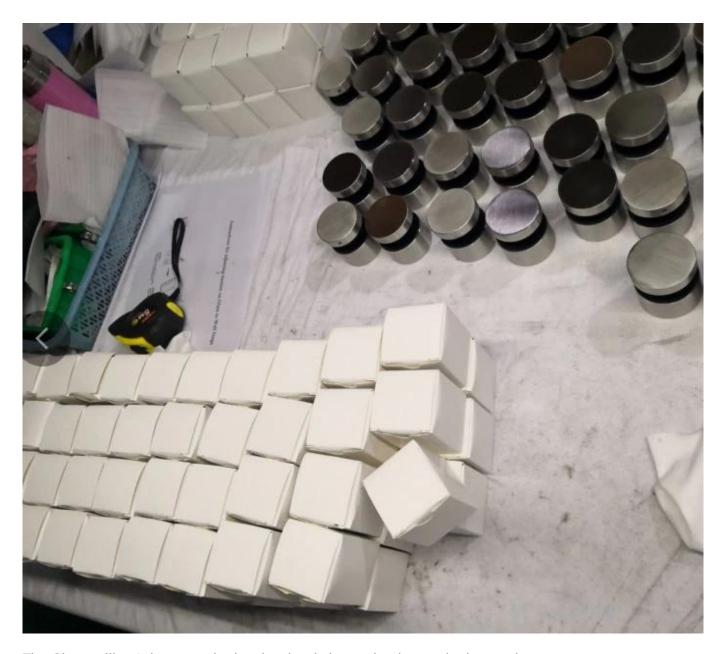

## Stainless steel 316 Glass Railing Standoff Base Cap Glass Clamp Hardwares for 1/2" - 3/4" Glass Panel

| First name               | Stainless steel 316 Glass Railing Standoff Base Cap Glass Clamp<br>Hardwares for 1/2" - 3/4" Glass Panel |
|--------------------------|----------------------------------------------------------------------------------------------------------|
| Model number:            | SF-50                                                                                                    |
| Diameter                 | 50 mm                                                                                                    |
| Productive process       | CNC machining                                                                                            |
| Material                 | Stainless steel 304/316.                                                                                 |
| All done                 | Satin / mirror / black                                                                                   |
| Installation             | mounted glass wall                                                                                       |
| For thicknesses of glass | 10-19mm                                                                                                  |
| MOQ.                     | 10 pcs per item                                                                                          |