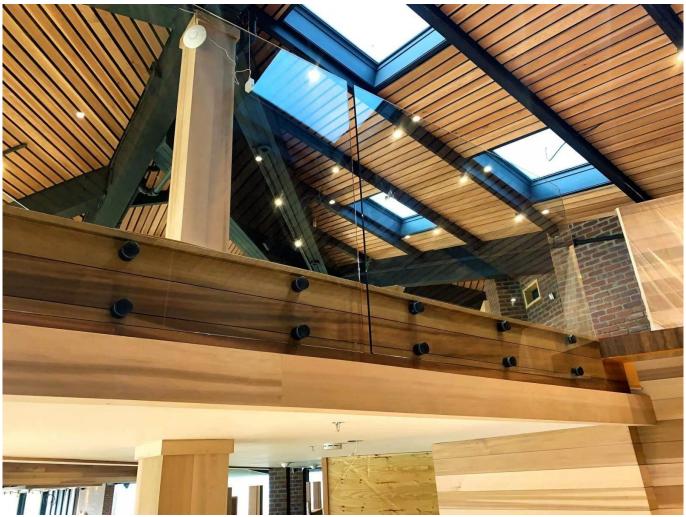

## A **point fastening**Glass railing It has various applications:

glass safety barrier for the pool and patio Glass balustrade Balcony Glass scale Rake safety guardrail for landing, or loft.

In addition to our Glass railing on profiles' range, Kebil also offers a series of glass railings adapted to their needs: Point, fastening Clamp-fixing, fixing side profile, framed on each side, messages, etc ...