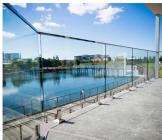

The Glass railing It is a security barrier that is becoming increasingly popular.

It is primarily a protective railing that protects its users from falling.

## A **point fastening**Glass railing It has various applications:

glass safety barrier for the pool and patio Glass balustrade Balcony Glass scale Rake safety guardrail for landing, or loft.

In addition to our Glass railing on profiles' range, Kebil also offers a series of glass railings adapted to their needs: Point, fastening Clamp-fixing, fixing side profile, framed on each side, messages, etc ...