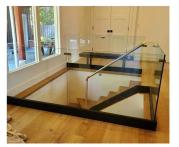

The Glass railing It is a security barrier that is becoming increasingly popular.

It is primarily a protective railing that protects its users from falling.

## A **point fastening**Glass railing It has various applications:

glass safety barrier for the pool and patio Glass balustrade Balcony Glass scale Rake safety guardrail for landing, or loft.

In addition to our Glass railing on profiles' range, Kebil also offers a series of glass railings adapted to their needs: Point, fastening Clamp-fixing, fixing side profile, framed on each side, messages, etc ...