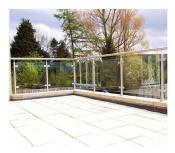

The Glass railing It is a security barrier that is becoming increasingly popular.

It is primarily a protective railing that protects its users from falling.

## A **point fastening**Glass railing It has various applications:

glass safety barrier for the pool and patio Glass balustrade Balcony Glass scale Rake safety guardrail for landing, or loft.

In addition to our Glass railing on profiles' range, Kebil also offers a series of glass railings adapted to their needs: Point, fastening Clamp-fixing, fixing side profile, framed on each side, messages, etc ...