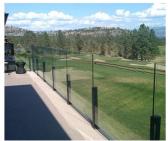

The Glass railing It is a security barrier that is becoming increasingly popular.

It is primarily a protective railing that protects its users from falling.

## A **point fastening**Glass railing It has various applications:

glass safety barrier for the pool and patio Glass balustrade Balcony Glass scale Rake safety guardrail for landing, or loft.

In addition to our Glass railing on profiles' range, Kebil also offers a series of glass railings adapted to their needs: Point, fastening Clamp-fixing, fixing side profile, framed on each side, messages, etc ...