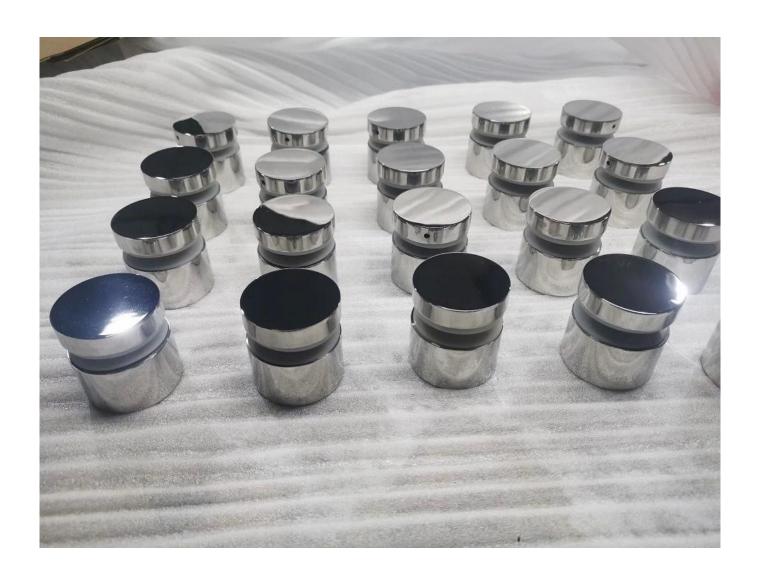

## Stainless steel 316 Glass Railing Standoff Base Cap Glass Clamp Hardwares for 1/2" - 3/4" Glass Panel

| First name               | Stainless steel 316 Glass Railing Standoff Base Cap Glass Clamp<br>Hardwares for 1/2" - 3/4" Glass Panel |
|--------------------------|----------------------------------------------------------------------------------------------------------|
| Model number:            | SF-50                                                                                                    |
| Diameter                 | 50 mm                                                                                                    |
| Productive process       | CNC machining                                                                                            |
| Material                 | Stainless steel 304/316.                                                                                 |
| All done                 | Satin / mirror / black                                                                                   |
| Installation             | mounted glass wall                                                                                       |
| For thicknesses of glass | 10-19mm                                                                                                  |
| MOQ.                     | 10 pcs per item                                                                                          |