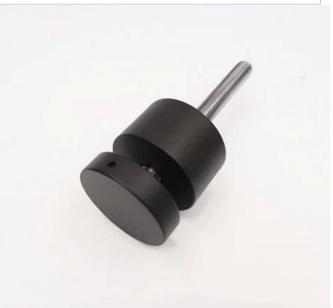

## Stainless steel 316 Glass Railing Standoff Base Cap Glass Clamp Hardwares for 1/2" - 3/4" Glass Panel

| First name               | Stainless steel 316 Glass Railing Standoff Base Cap Glass Clamp<br>Hardwares for 1/2" - 3/4" Glass Panel |
|--------------------------|----------------------------------------------------------------------------------------------------------|
| Model number:            | SF-50                                                                                                    |
| Diameter                 | 50 mm                                                                                                    |
| Productive process       | CNC machining                                                                                            |
| Material                 | Stainless steel 304/316.                                                                                 |
| All done                 | Satin / mirror / black                                                                                   |
| Installation             | mounted glass wall                                                                                       |
| For thicknesses of glass | 10-19mm                                                                                                  |
| MOQ.                     | 10 pcs per item                                                                                          |