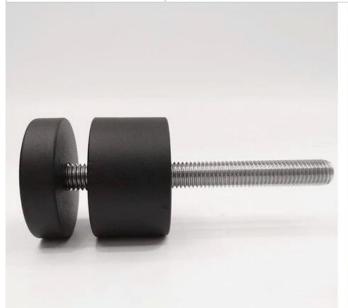

## Stainless steel 316 Glass Railing Standoff Base Cap Glass Clamp Hardwares for 1/2" - 3/4" Glass Panel

| First name               | Stainless steel 316 Glass Railing Standoff Base Cap Glass Clamp<br>Hardwares for 1/2" - 3/4" Glass Panel |
|--------------------------|----------------------------------------------------------------------------------------------------------|
| Model number:            | SF-50                                                                                                    |
| Diameter                 | 50 mm                                                                                                    |
| Productive process       | CNC machining                                                                                            |
| Material                 | Stainless steel 304/316.                                                                                 |
| All done                 | Satin / mirror / black                                                                                   |
| Installation             | mounted glass wall                                                                                       |
| For thicknesses of glass | 10-19mm                                                                                                  |
| MOQ.                     | 10 pcs per item                                                                                          |