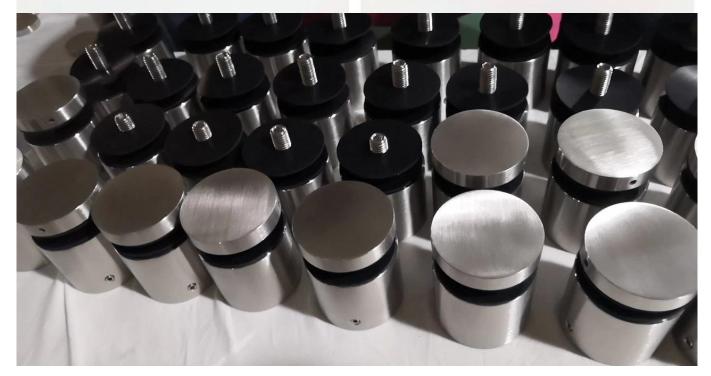

## Stainless steel 316 Glass Railing Standoff Base Cap Glass Clamp Hardwares for 1/2" - 3/4" Glass Panel

| First name               | Stainless steel 316 Glass Railing Standoff Base Cap Glass Clamp<br>Hardwares for 1/2" - 3/4" Glass Panel |
|--------------------------|----------------------------------------------------------------------------------------------------------|
| Model number:            | SF-50                                                                                                    |
| Diameter                 | 50 mm                                                                                                    |
| Productive process       | CNC machining                                                                                            |
| Material                 | Stainless steel 304/316.                                                                                 |
| All done                 | Satin / mirror / black                                                                                   |
| Installation             | mounted glass wall                                                                                       |
| For thicknesses of glass | 10-19mm                                                                                                  |
| MOQ.                     | 10 pcs per item                                                                                          |