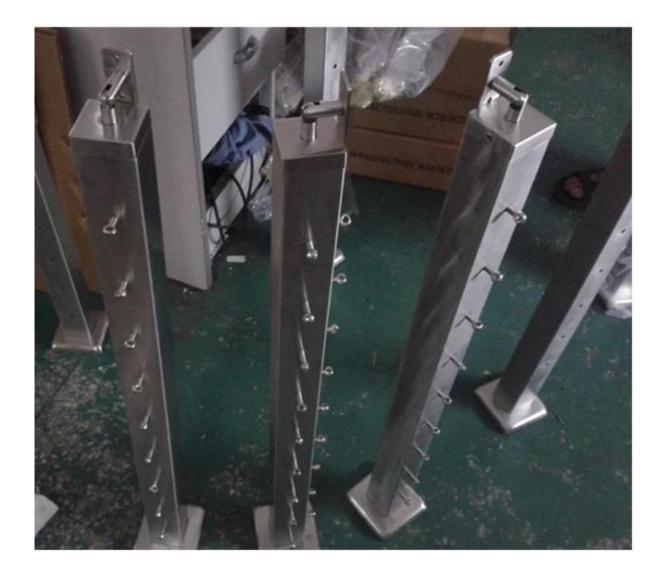

## 2. Product picture

<u>3.Project show</u> --glass railing project

--cable railing project

<u>3.Details</u>

4.Delivery & Packing

Delivery: 3-5 days by express. 10-15 days by shipping Packing: one pc into one plastic bag, then into one box. Lead time: about 20 days after payment. ( It depent on quantity)