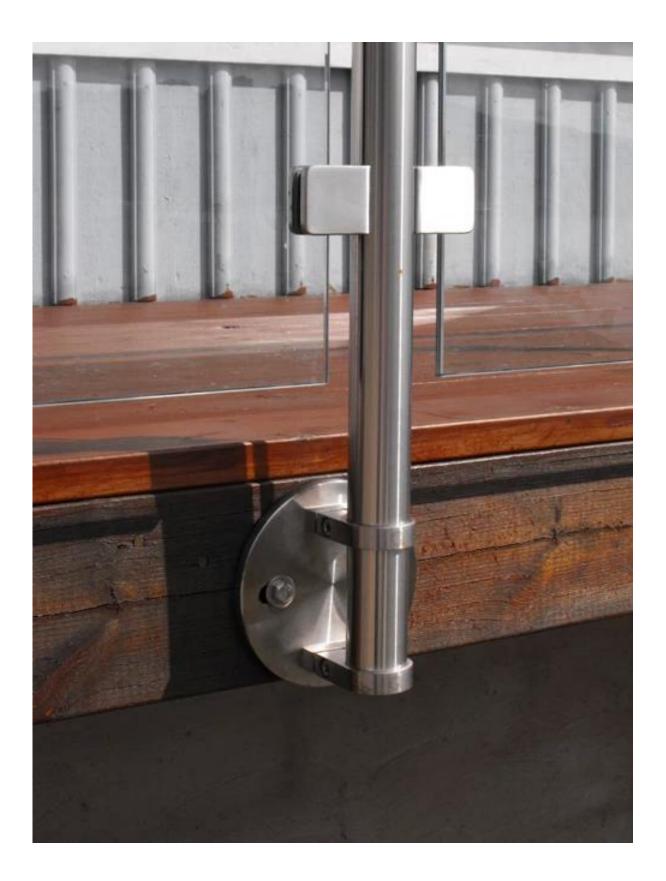

## 2. Product picture

<u>3.Project show</u> --glass railing project

--cable railing project

<u>3.Details</u>

4.Delivery & Packing

Delivery: 3-5 days by express. 10-15 days by shipping Packing: one pc into one plastic bag, then into one box. Lead time: about 20 days after payment. ( It depent on quantity)