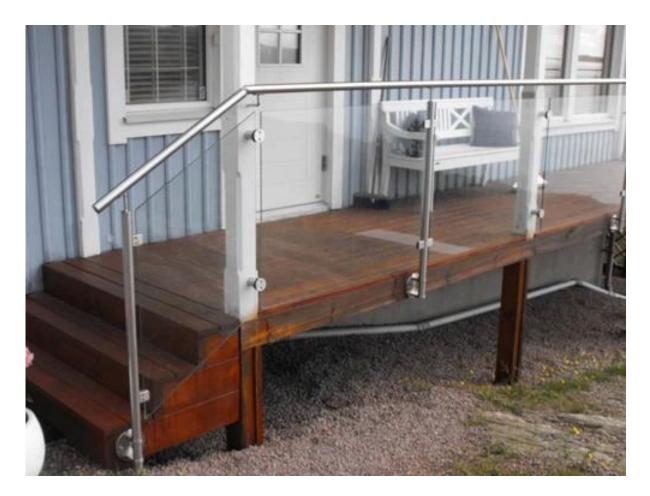

## 2. Product picture

<u>3.Project show</u> --glass railing project

--cable railing project

<u>3.Details</u>

4.Delivery & Packing

Delivery: 3-5 days by express. 10-15 days by shipping Packing: one pc into one plastic bag, then into one box. Lead time: about 20 days after payment. ( It depent on quantity)