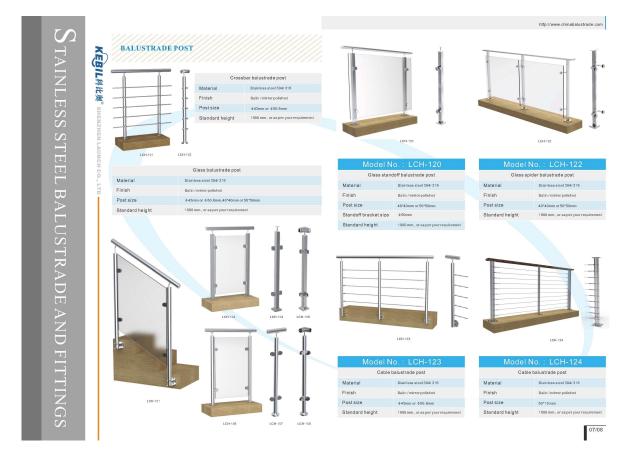

1.Desciption

--Balustrade post for balcony, backyard, deck, staircase glass railing and cable railing --Roud post size:  $\varphi$ 43mm or  $\varphi$ 50.8mm, 1100mm high

- --Square post size:  $\varphi$ 40x40mm or 50x50mm, 1100mm high
- --Glass clamp can be mached according to glass thickness.(Normally 8-12mm glass )
- --The distance on post between cable fitting as per your requirement. (Normally  $\leq$ 70mm)

## 2. Product picture

<u>3.Project show</u> --glass railing project

--cable railing project

<u>3.Details</u>

4.Delivery & Packing

Delivery: 3-5 days by express. 10-15 days by shipping Packing: one pc into one plastic bag, then into one box. Lead time: about 20 days after payment. ( It depent on quantity)