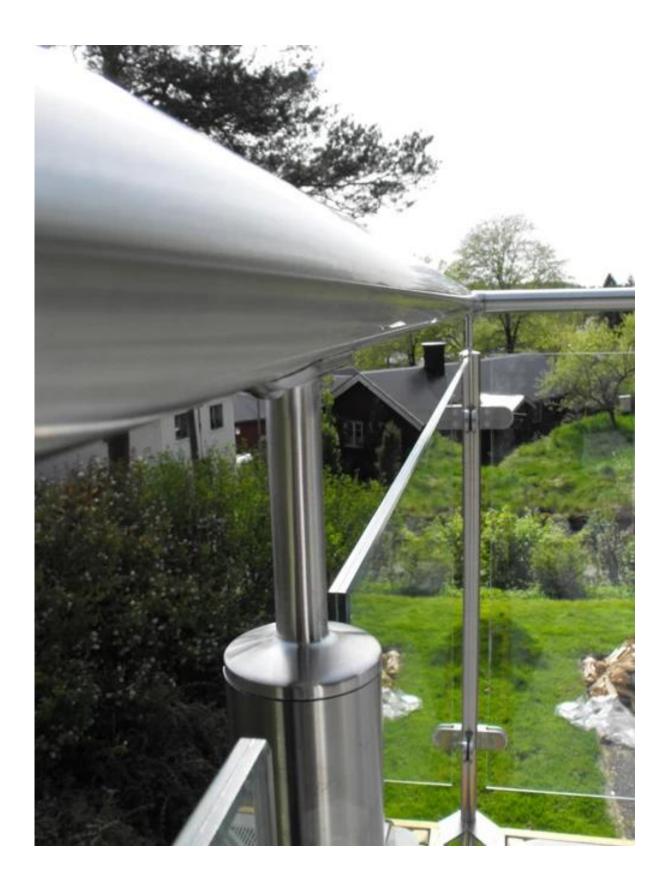

## 2. Product picture

<u>3.Project show</u> --glass railing project

--cable railing project

<u>3.Details</u>

4.Delivery & Packing

Delivery: 3-5 days by express. 10-15 days by shipping Packing: one pc into one plastic bag, then into one box. Lead time: about 20 days after payment. ( It depent on quantity)