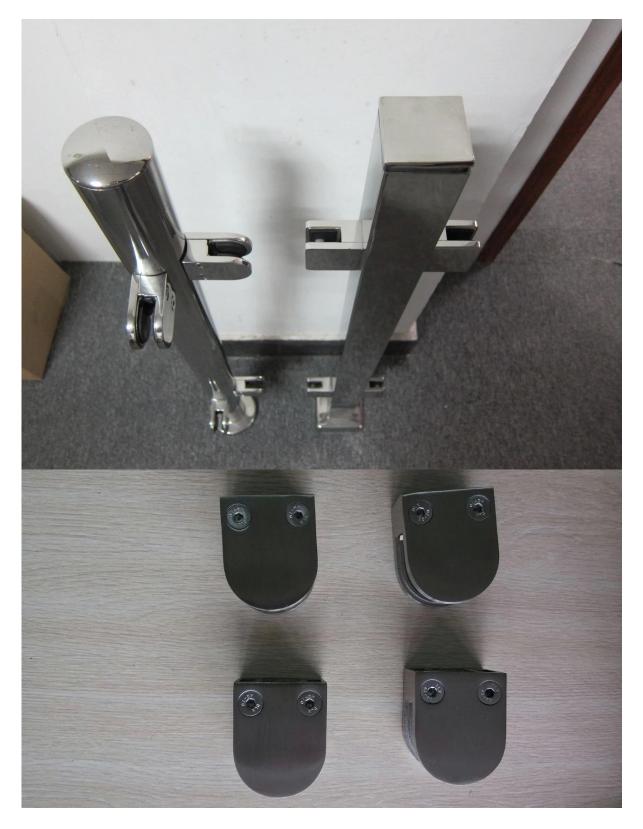

1.Desciption

--Balustrade post for balcony, backyard, deck, staircase glass railing and cable railing --Roud post size:  $\varphi$ 43mm or  $\varphi$ 50.8mm, 1100mm high

- --Square post size:  $\varphi$ 40x40mm or 50x50mm, 1100mm high
- --Glass clamp can be mached according to glass thickness.(Normally 8-12mm glass )
- --The distance on post between cable fitting as per your requirement. (Normally  $\leq$ 70mm)

## 2. Product picture

<u>3.Project show</u> --glass railing project

--cable railing project

<u>3.Details</u>

4.Delivery & Packing

Delivery: 3-5 days by express. 10-15 days by shipping Packing: one pc into one plastic bag, then into one box. Lead time: about 20 days after payment. ( It depent on quantity)