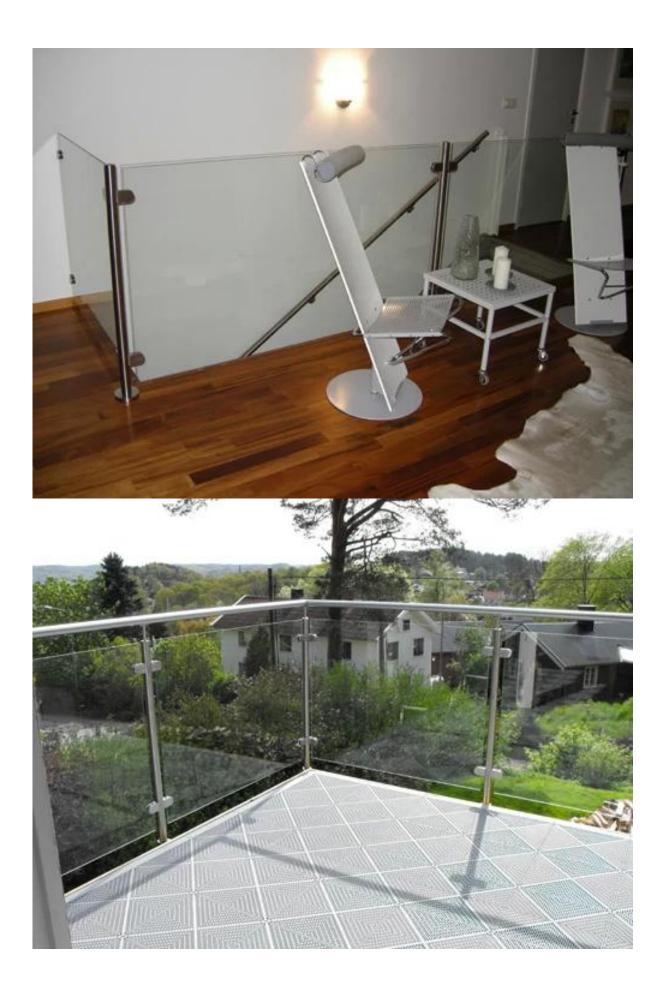

## 2. Product picture

<u>3.Project show</u> --glass railing project

--cable railing project

<u>3.Details</u>

4.Delivery & Packing

Delivery: 3-5 days by express. 10-15 days by shipping Packing: one pc into one plastic bag, then into one box. Lead time: about 20 days after payment. ( It depent on quantity)