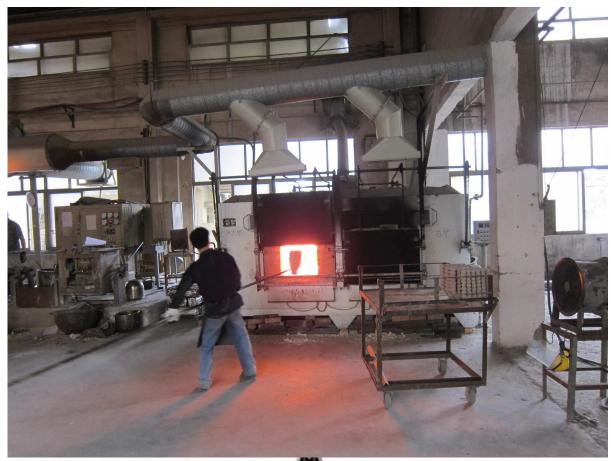

1.Desciption

--Balustrade post for balcony, backyard, deck, staircase glass railing and cable railing --Roud post size:  $\varphi$ 43mm or  $\varphi$ 50.8mm, 1100mm high

- --Square post size:  $\varphi$ 40x40mm or 50x50mm, 1100mm high
- --Glass clamp can be mached according to glass thickness.(Normally 8-12mm glass )
- --The distance on post between cable fitting as per your requirement. (Normally  $\leq$ 70mm)

## 2. Product picture



<u>3.Project show</u> --glass railing project









--cable railing project







<u>3.Details</u>











4.Delivery & Packing

Delivery: 3-5 days by express. 10-15 days by shipping Packing: one pc into one plastic bag, then into one box. Lead time: about 20 days after payment. ( It depent on quantity)









## 5. Factory & Certification













## 6.Customers























7.Contact



Thank you for visiting. Please do not heasite to contact us for factory direct price and professional advises.