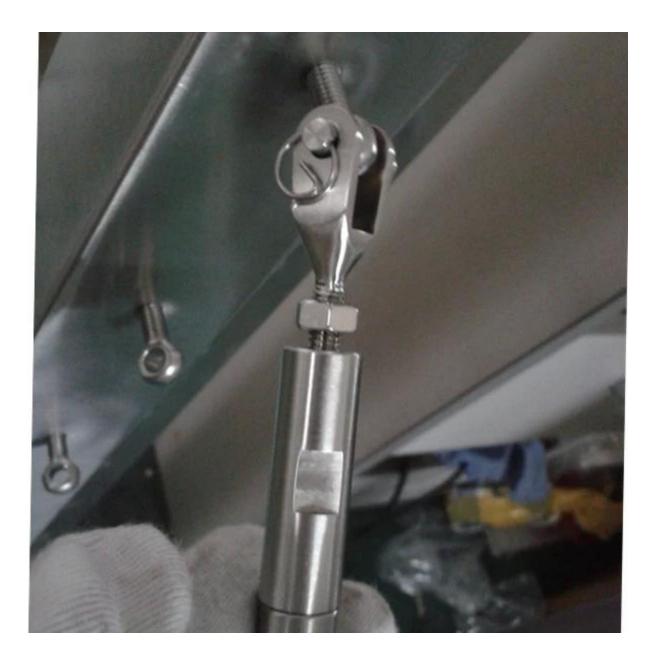

## 2. Product picture

<u>3.Project show</u> --glass railing project

--cable railing project

<u>3.Details</u>

4.Delivery & Packing

Delivery: 3-5 days by express. 10-15 days by shipping Packing: one pc into one plastic bag, then into one box. Lead time: about 20 days after payment. ( It depent on quantity)