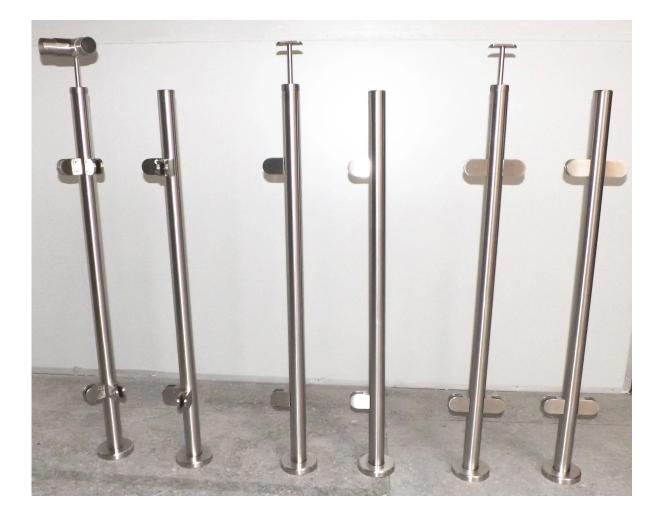

## 2. Product picture

<u>3.Project show</u> --glass railing project

--cable railing project

<u>3.Details</u>

4.Delivery & Packing

Delivery: 3-5 days by express. 10-15 days by shipping Packing: one pc into one plastic bag, then into one box. Lead time: about 20 days after payment. ( It depent on quantity)