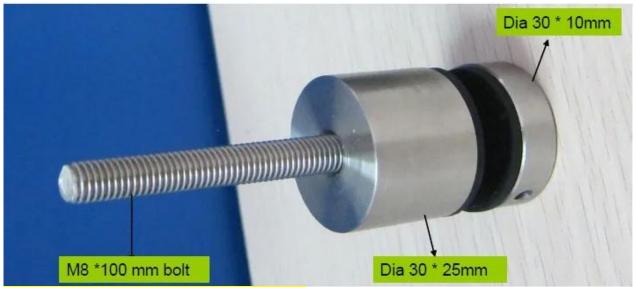

## Stainless steel 316 glass panel mounting brackets stand off wall mounts

Item Name Standoff,

specification: stainless steel standoff bracket for glass

Item No.: SF-30, SF-50T

Material: Stainless steel 304 or SS316 Finish: polish (mirror) or brush (satin or matt)

Diameter available: 20mm,25mm, 30mm, 38mm,40mm,50mm or

60mm or 100mm

Size: Lenght: custom made or custom tailored

M6 or M8 or M10 or M12 threaded bolt

General usage: to fix glass on the wall for stairs railing or balcony railing

Accessories: screws,rubber ring,alley key

Advantage: pass SGS test for 80,000 open-close times.

Certificate: ISO 9001:2008; factory Audit; material test report

Quality control: high raw material with test report and QC test

## standoff package photo

standoff pictures review

glass railing project photo after installed:

SF-50T

Thanks for your visting, Any needs or interested, please contact with me freely

Contact: Joey Lan Email: sales02@launch-china.cn . Skype: launch-02 . Mob/Wechat/WhatsApp: 86-18707054903 .