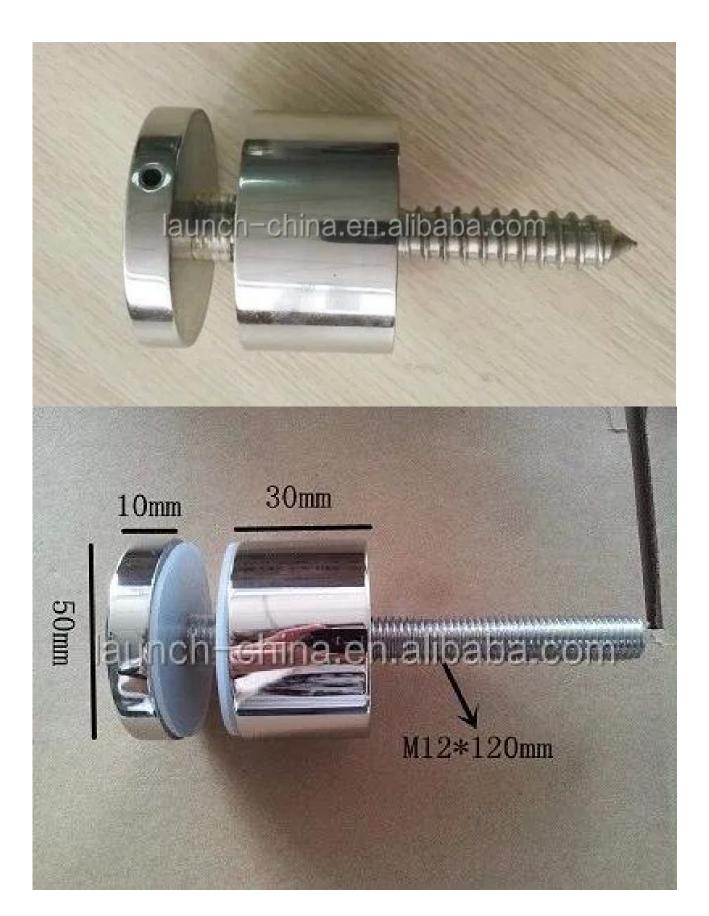

## Stainless steel 316 glass panel mounting brackets stand off wall mounts

Item Name Standoff,

specification: stainless steel standoff bracket for glass

Item No.: SF-30, SF-50T

Material: Stainless steel 304 or SS316 Finish: polish (mirror) or brush (satin or matt)

Diameter available: 20mm,25mm, 30mm, 38mm,40mm,50mm or

60mm or 100mm

Size: Lenght: custom made or custom tailored

M6 or M8 or M10 or M12 threaded bolt

General usage: to fix glass on the wall for stairs railing or balcony railing

Accessories: screws,rubber ring,alley key

Advantage: pass SGS test for 80,000 open-close times.

Certificate: ISO 9001:2008; factory Audit; material test report

Quality control: high raw material with test report and QC test

## standoff package photo

standoff pictures review

glass railing project photo after installed:

SF-50T

Thanks for your visting, Any needs or interested, please contact with me freely

Contact: Joey Lan Email: sales02@launch-china.cn . Skype: launch-02 . Mob/Wechat/WhatsApp: 86-18707054903 .