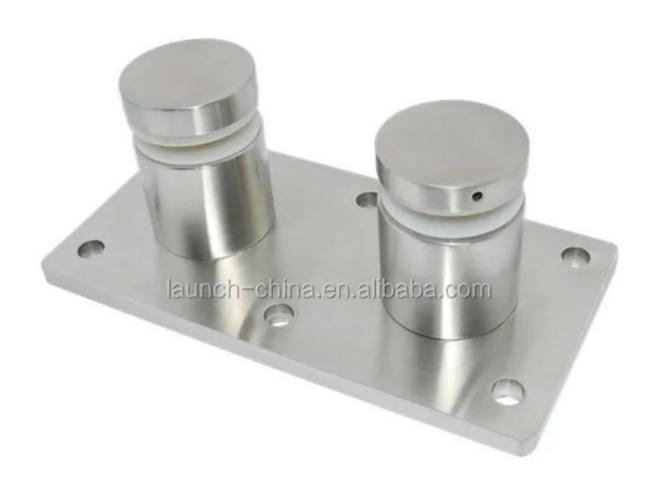

## Stainless steel 316 glass panel mounting brackets stand off wall mounts

Item Name Standoff,

specification: stainless steel standoff bracket for glass

Item No.: SF-30, SF-50T

Material: Stainless steel 304 or SS316 Finish: polish (mirror) or brush (satin or matt)

Diameter available: 20mm,25mm, 30mm, 38mm,40mm,50mm or

60mm or 100mm

Size: Lenght: custom made or custom tailored

M6 or M8 or M10 or M12 threaded bolt

General usage: to fix glass on the wall for stairs railing or balcony railing

Accessories: screws,rubber ring,alley key

Advantage: pass SGS test for 80,000 open-close times.

Certificate: ISO 9001:2008; factory Audit; material test report

Quality control: high raw material with test report and QC test