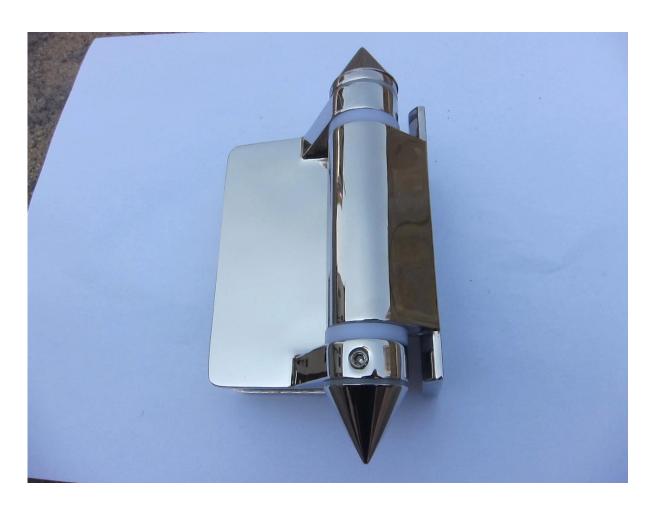

## Satin brushed;

Mirror polished;

Also we have glass to round post hinge;

Package method, 2 pcs in 1 carboard box;