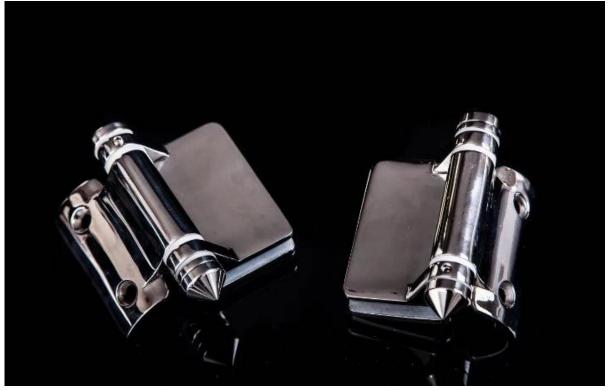

## Satin brushed;

Mirror polished;

Also we have glass to round post hinge;

Package method, 2 pcs in 1 carboard box;