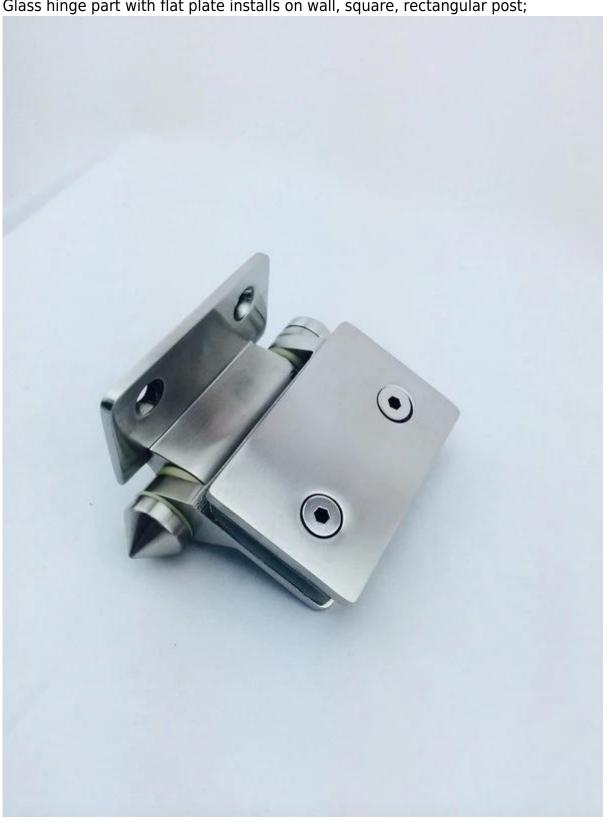

## Stainless steel 316 glass to glass door hinges for pool

Solid stainless steel material Available in satin and chrome polish Wall / square post to glass model G-W2

Glass hinge part with flat plate installs on wall, square, rectangular post;

Maximum door leaf weight: 20kg
Suitable for 8-12mm toughened glass use
Double action, maximum door open angle: 90 degrees
Valve adjustment available for closing speed control
No concrete cutting required
Bolt on to glass.
Easy of installation.
Suitable for Australian conditions