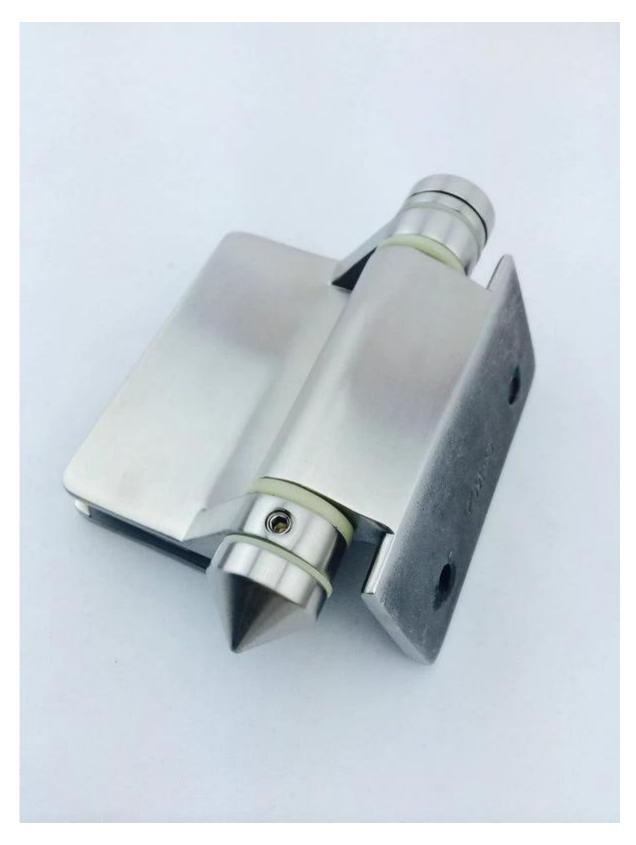

## Stainless steel 316 glass to glass door hinges for pool

Solid stainless steel material Available in satin and chrome polish Wall / square post to glass model G-W2

Glass hinge part with flat plate installs on wall, square, rectangular post;

Maximum door leaf weight: 20kg
Suitable for 8-12mm toughened glass use
Double action, maximum door open angle: 90 degrees
Valve adjustment available for closing speed control
No concrete cutting required
Bolt on to glass.
Easy of installation.
Suitable for Australian conditions