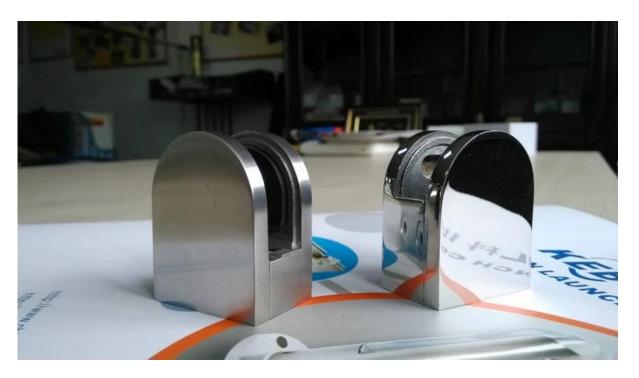

## **G102R** used at round post

Glass balustrade used stainless steel round back glass clamp