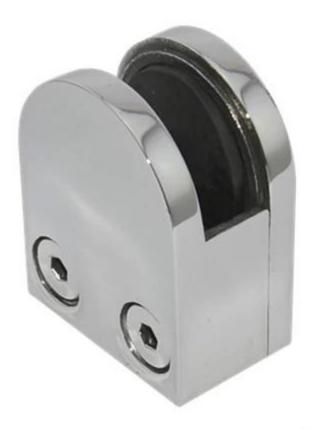

## Stainless steel D glass clamp with retention G106

D glass clamp with retention side plate glass clamp for slope glass

G106

Finish:

satin or mirror

Wrought iron D glass clamp for 8-10mm glass used at glass balustrade