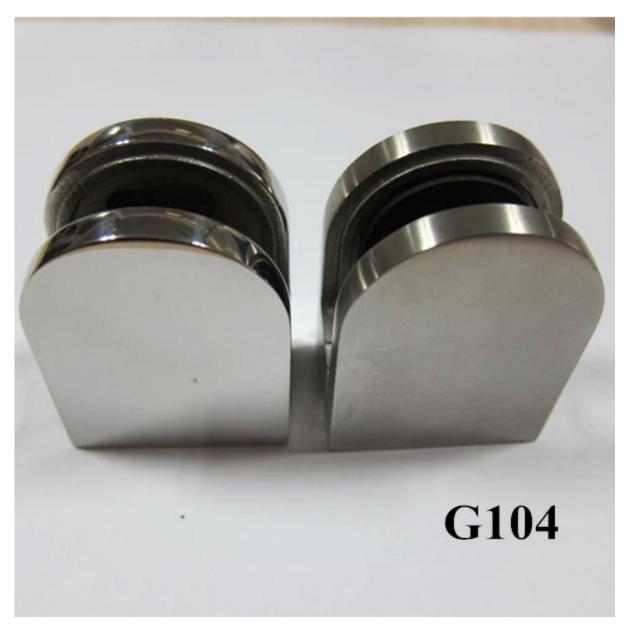

## G104 D glass clamp suit 8-10mm glass

Wrought iron D glass clamp for safety tempered glass balustrade

Project
china out glass railing fittings for balcony and stair, china out glass
railing accessories for swimming pool fence