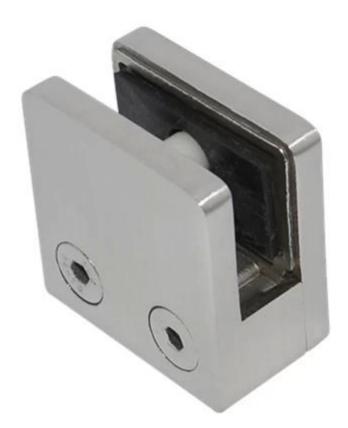

## G104 D glass clamp suit 8-10mm glass

Wrought iron D glass clamp for safety tempered glass balustrade

Project
china out glass railing fittings for balcony and stair, china out glass
railing accessories for swimming pool fence