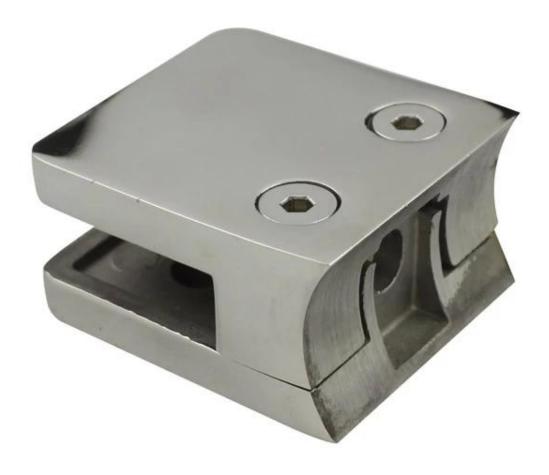

G102 square glass clamp suit 8-10mm glass

D type glass clamp for 8-10mm thickness glass

G102