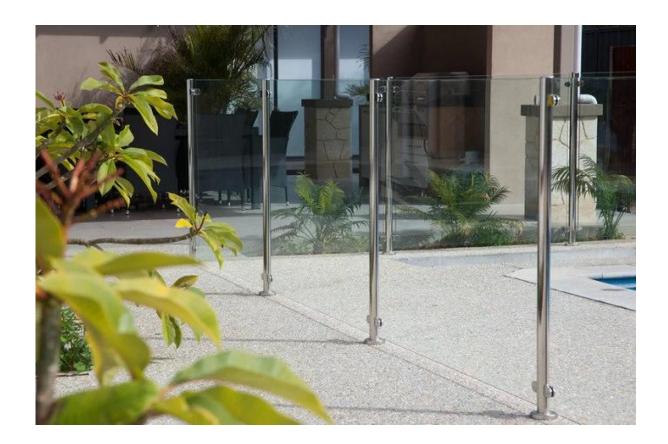

## G104 D glass clamp suit 8-10mm glass

Wrought iron D glass clamp for safety tempered glass balustrade

Project
china out glass railing fittings for balcony and stair, china out glass
railing accessories for swimming pool fence