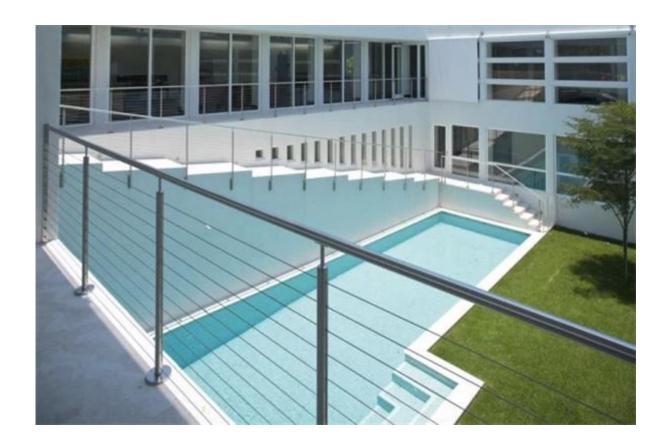

# **LCH-214**

Cable tensioner T803 for 3-5mm wire rope

T804 for 4-6mm wire rope

T807A for 3mm wire rope

Details

For more beautful project pictires, go  $\underline{\mathsf{HERE}}$ 