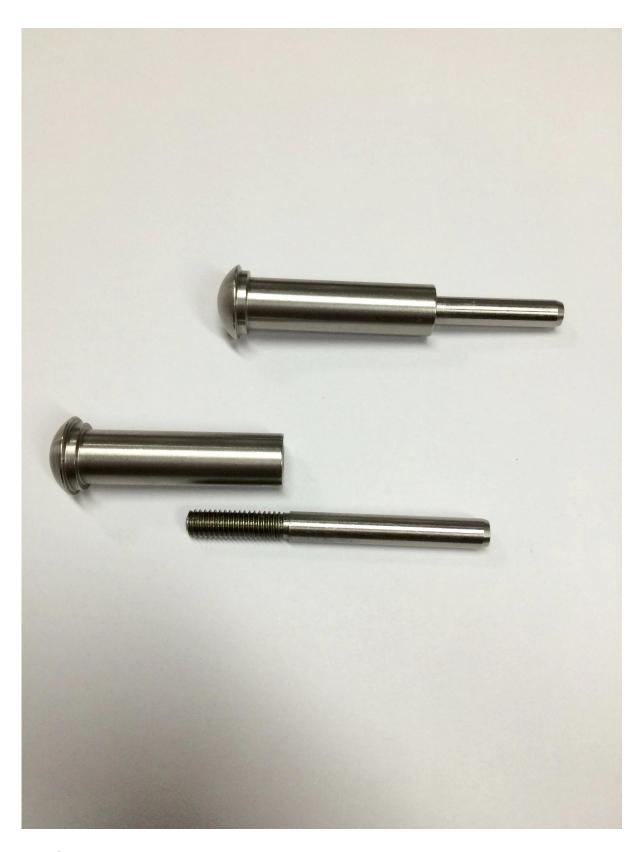

# **LCH-214**

Cable tensioner T803 for 3-5mm wire rope

T804 for 4-6mm wire rope

T807A for 3mm wire rope

Details

For more beautful project pictires, go  $\underline{\mathsf{HERE}}$ 