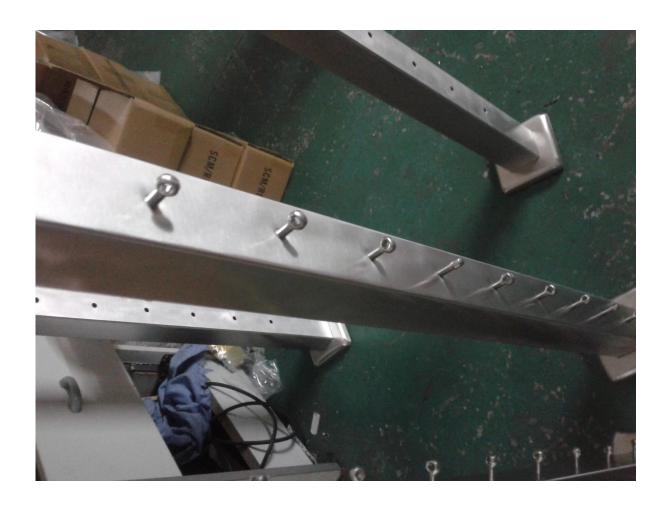

## 1.Desciption

- --Stainless steel balustrade post for cable railing system
- --round post, square post, side mounted
- --different ways available: one way, 2 way 180 degree, corner 90 degree, 135 degree
- --Stainless steel top rail is also available

## 2. Product picture

Balustrade post





LCH-213



LCH-214



# **LCH-214**

Cable tensioner T803 for 3-5mm wire rope



T804 for 4-6mm wire rope



T807A for 3mm wire rope



Details

















For more beautful project pictires, go  $\underline{\mathsf{HERE}}$ 

# 4.Delivery & Packing

Delivery: 3-5 days by express. 10-15 days by shipping Packing: one pc into one plastic bag, then into one box.

Lead time: about 20 days after payment. ( It depent on quantity)

Inner packing







Full packing





#### 5.Associated Products

Cable fitting (for 3-6mm wire rope)
Wire rope (dia3mm,4mm,5mm,6mm)



Hydraulic crimper



6. Factory & Certification

























#### 7.Customers



















8.Contact



# 董 萍 Doris Dong

Senior Sales Representative

**(**86) 135 3050 6265

#### 深圳市南山区南山大道1092号亿利达大厦B区3栋5003

Room 5003, Building 3, Yilida Building, No. 1092 Nanshan Road, Nanshan District, Shenzhen, China postal code 518054

- **1** (86-755) 8603 7559
- **=**