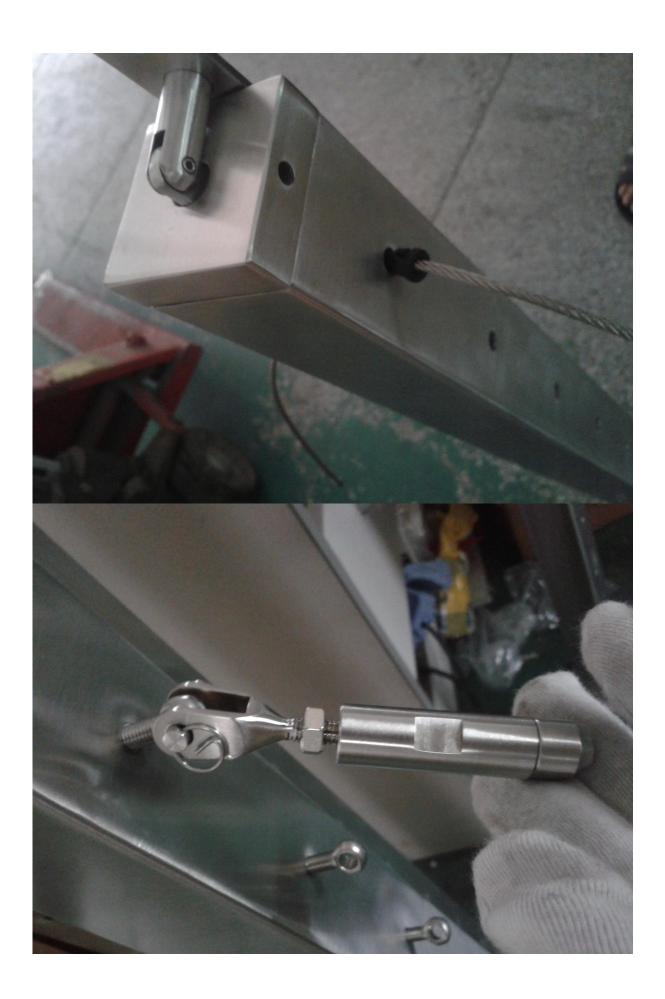

# **LCH-214**

Cable tensioner T803 for 3-5mm wire rope

T804 for 4-6mm wire rope

T807A for 3mm wire rope

Details

For more beautful project pictires, go  $\underline{\mathsf{HERE}}$ 