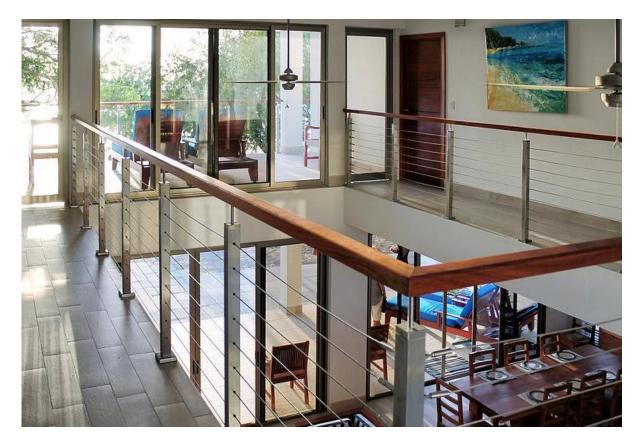

## 1.Desciption

- --Stainless steel balustrade post for cable railing system
- --round post, square post, side mounted
- --different ways available: one way, 2 way 180 degree, corner 90 degree, 135 degree
- --Stainless steel top rail is also available

## 2. Product picture

Balustrade post





LCH-213



LCH-214



# **LCH-214**

Cable tensioner T803 for 3-5mm wire rope



T804 for 4-6mm wire rope



T807A for 3mm wire rope



Details

















For more beautful project pictires, go  $\underline{\mathsf{HERE}}$ 

# 4.Delivery & Packing

Delivery: 3-5 days by express. 10-15 days by shipping Packing: one pc into one plastic bag, then into one box.

Lead time: about 20 days after payment. ( It depent on quantity)

Inner packing







Full packing





#### 5.Associated Products

Cable fitting (for 3-6mm wire rope)
Wire rope (dia3mm,4mm,5mm,6mm)



Hydraulic crimper



6. Factory & Certification

























#### 7.Customers



















8.Contact



# 董 萍 Doris Dong

Senior Sales Representative

**(**86) 135 3050 6265

#### 深圳市南山区南山大道1092号亿利达大厦B区3栋5003

Room 5003, Building 3, Yilida Building, No. 1092 Nanshan Road, Nanshan District, Shenzhen, China postal code 518054

- **1** (86-755) 8603 7559
- **=** (86-755)