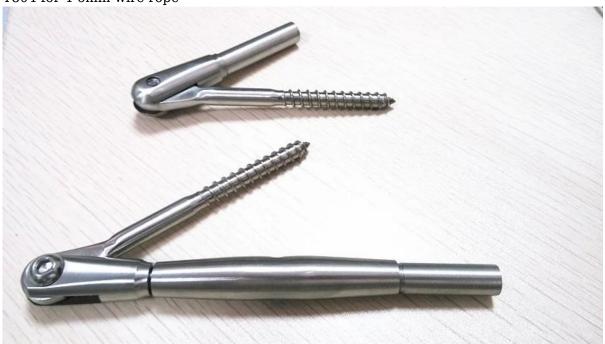

# **LCH-214**

Cable tensioner T803 for 3-5mm wire rope

T804 for 4-6mm wire rope

T807A for 3mm wire rope

Details

For more beautful project pictires, go  $\underline{\mathsf{HERE}}$ 