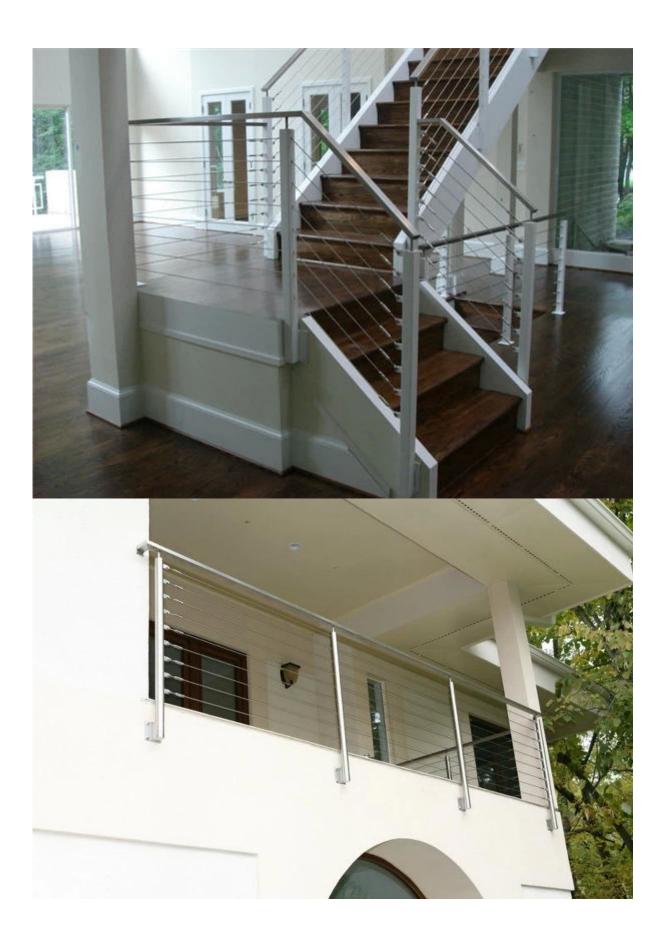

## 1.Desciption

- --Stainless steel balustrade post for cable railing system
- --round post, square post, side mounted
- --different ways available: one way, 2 way 180 degree, corner 90 degree, 135 degree
- --Stainless steel top rail is also available

## 2. Product picture

Balustrade post





LCH-213



LCH-214



# **LCH-214**

Cable tensioner T803 for 3-5mm wire rope



T804 for 4-6mm wire rope



T807A for 3mm wire rope



Details

















For more beautful project pictires, go  $\underline{\mathsf{HERE}}$ 

# 4.Delivery & Packing

Delivery: 3-5 days by express. 10-15 days by shipping Packing: one pc into one plastic bag, then into one box.

Lead time: about 20 days after payment. ( It depent on quantity)

Inner packing







Full packing





#### 5.Associated Products

Cable fitting (for 3-6mm wire rope)
Wire rope (dia3mm,4mm,5mm,6mm)



Hydraulic crimper



6. Factory & Certification

























#### 7.Customers



















8.Contact



# 董 萍 Doris Dong

Senior Sales Representative

**(**86) 135 3050 6265

#### 深圳市南山区南山大道1092号亿利达大厦B区3栋5003

Room 5003, Building 3, Yilida Building, No. 1092 Nanshan Road, Nanshan District, Shenzhen, China postal code 518054

- **1** (86-755) 8603 7559
- **=** (86-755