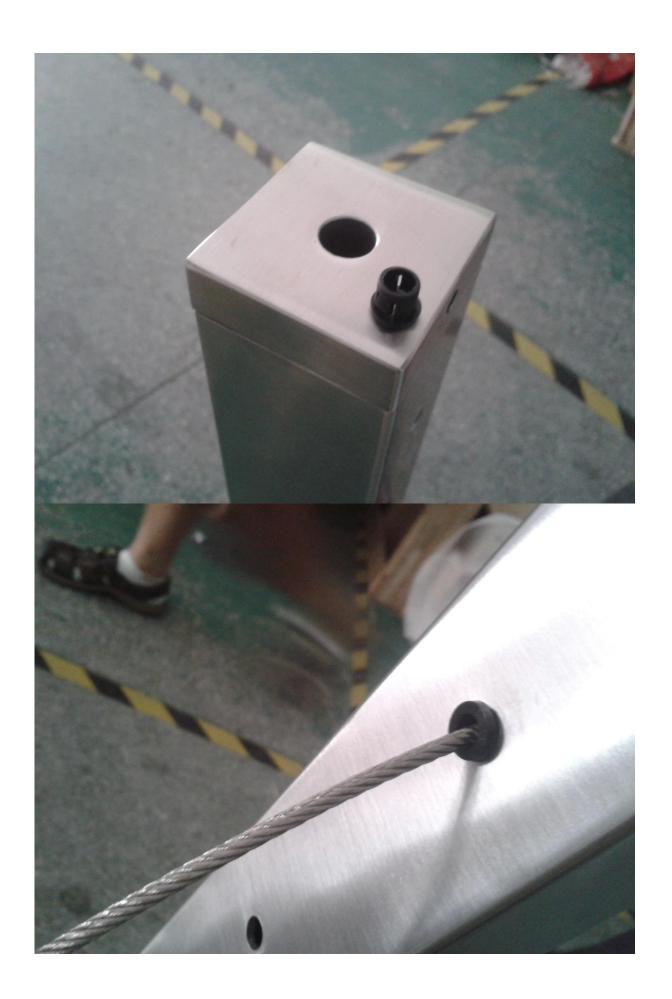

#### 5.Associated Products

Cable fitting (for 3-6mm wire rope)
Wire rope (dia3mm,4mm,5mm,6mm)

Hydraulic crimper

6. Factory & Certification