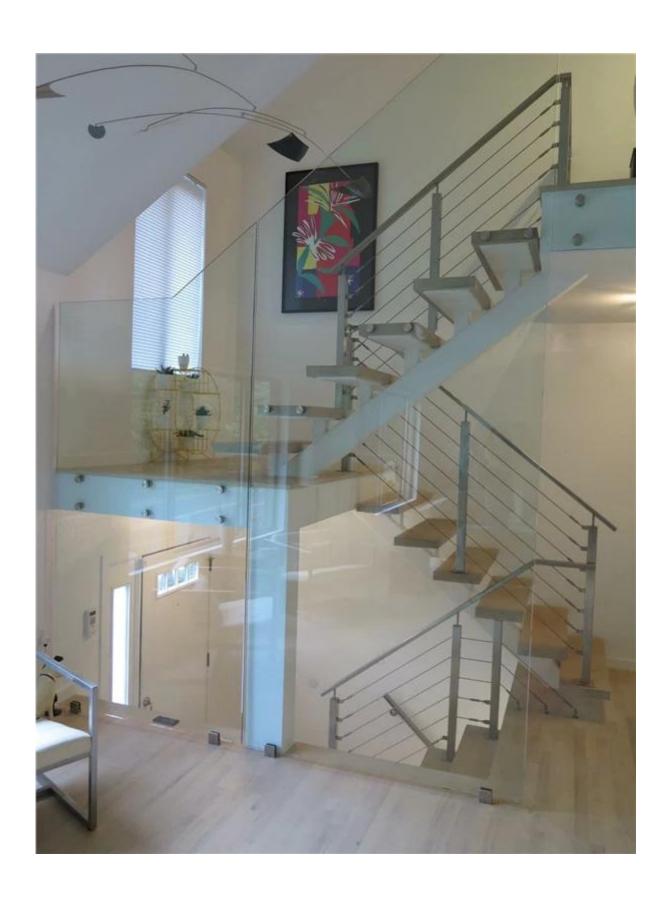

## 1.Desciption

- --Stainless steel balustrade post for cable railing system
- --round post, square post, side mounted
- --different ways available: one way, 2 way 180 degree, corner 90 degree, 135 degree
- --Stainless steel top rail is also available

## 2. Product picture

Balustrade post





LCH-213



LCH-214



# **LCH-214**

Cable tensioner T803 for 3-5mm wire rope



T804 for 4-6mm wire rope



T807A for 3mm wire rope



Details

















For more beautful project pictires, go  $\underline{\mathsf{HERE}}$ 

# 4.Delivery & Packing

Delivery: 3-5 days by express. 10-15 days by shipping Packing: one pc into one plastic bag, then into one box.

Lead time: about 20 days after payment. ( It depent on quantity)

Inner packing







Full packing





#### 5.Associated Products

Cable fitting (for 3-6mm wire rope)
Wire rope (dia3mm,4mm,5mm,6mm)



Hydraulic crimper



6. Factory & Certification

























#### 7.Customers



















8.Contact



# 董 萍 Doris Dong

Senior Sales Representative

**(**86) 135 3050 6265

#### 深圳市南山区南山大道1092号亿利达大厦B区3栋5003

Room 5003, Building 3, Yilida Building, No. 1092 Nanshan Road, Nanshan District, Shenzhen, China postal code 518054

- **1** (86-755) 8603 7559
- **=** (86-7