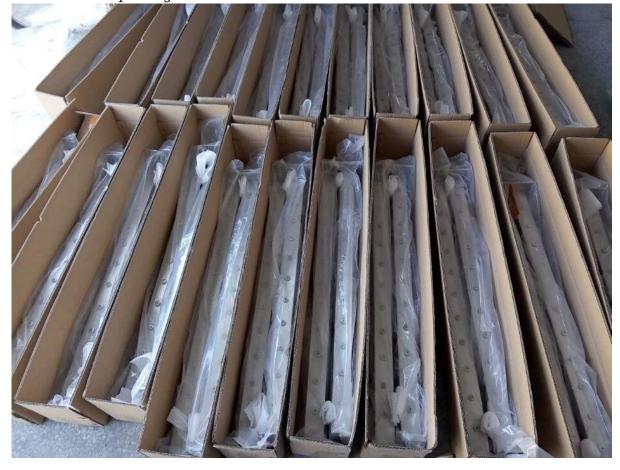

# 4.Delivery & Packing

Delivery: 3-5 days by express. 10-15 days by shipping Packing: one pc into one plastic bag, then into one box.

Lead time: about 20 days after payment. ( It depent on quantity)

Inner packing