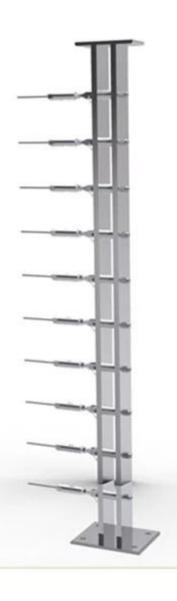

# **LCH-214**

Cable tensioner T803 for 3-5mm wire rope

T804 for 4-6mm wire rope

T807A for 3mm wire rope

Details

For more beautful project pictires, go  $\underline{\mathsf{HERE}}$ 