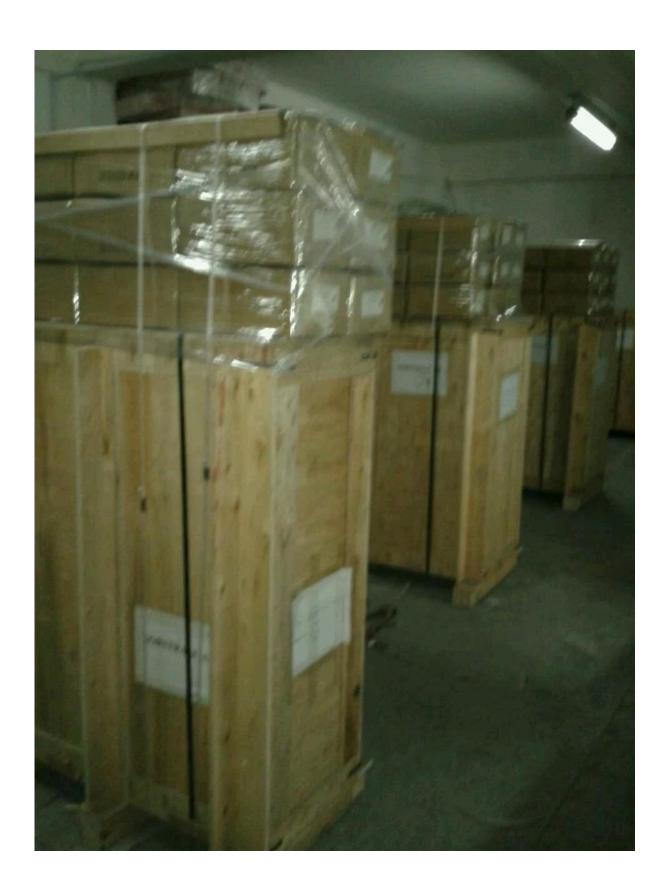

## 1.Desciption

- --Stainless steel balustrade post for cable railing system
- --round post, square post, side mounted
- --different ways available: one way, 2 way 180 degree, corner 90 degree, 135 degree
- --Stainless steel top rail is also available

## 2. Product picture

Balustrade post





LCH-213



LCH-214



# **LCH-214**

Cable tensioner T803 for 3-5mm wire rope



T804 for 4-6mm wire rope



T807A for 3mm wire rope



Details

















For more beautful project pictires, go  $\underline{\mathsf{HERE}}$ 

# 4.Delivery & Packing

Delivery: 3-5 days by express. 10-15 days by shipping Packing: one pc into one plastic bag, then into one box.

Lead time: about 20 days after payment. ( It depent on quantity)

Inner packing







Full packing





#### 5.Associated Products

Cable fitting (for 3-6mm wire rope)
Wire rope (dia3mm,4mm,5mm,6mm)



Hydraulic crimper



6. Factory & Certification

























#### 7.Customers



















8.Contact



# 董 萍 Doris Dong

Senior Sales Representative

**(**86) 135 3050 6265

#### 深圳市南山区南山大道1092号亿利达大厦B区3栋5003

Room 5003, Building 3, Yilida Building, No. 1092 Nanshan Road, Nanshan District, Shenzhen, China postal code 518054

- **1** (86-755) 8603 7559
- **=** (86-755) 8637 2611
- www.launch-china.com www.chinabalustrade.com

Thank you for visiting. Please do not heasite to contact us for factory direct price and professional advises.