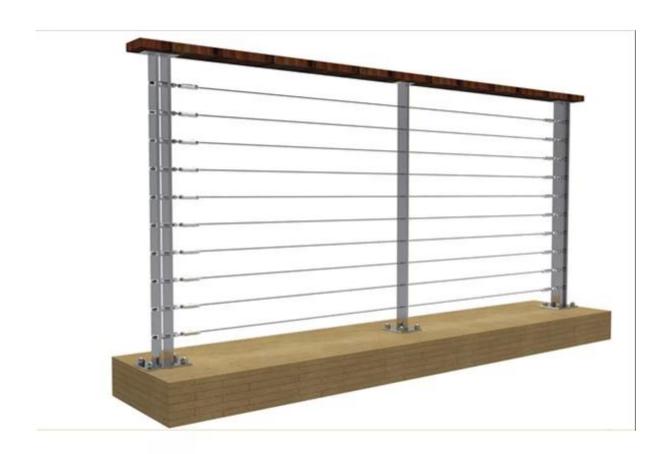

# **LCH-214**

Cable tensioner T803 for 3-5mm wire rope

T804 for 4-6mm wire rope

T807A for 3mm wire rope

Details

For more beautful project pictires, go  $\underline{\mathsf{HERE}}$ 