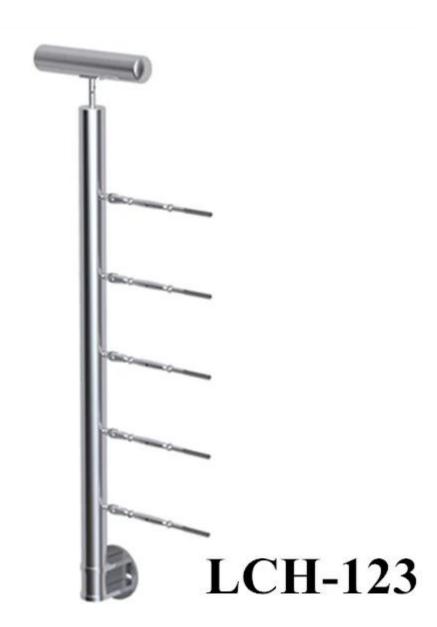

## 1.Desciption

- --Stainless steel balustrade post for cable railing system
- --round post, square post, side mounted
- --different ways available: one way, 2 way 180 degree, corner 90 degree, 135 degree
- --Stainless steel top rail is also available

## 2. Product picture

Balustrade post





LCH-213



LCH-214



# **LCH-214**

Cable tensioner T803 for 3-5mm wire rope



T804 for 4-6mm wire rope



T807A for 3mm wire rope



Details

















For more beautful project pictires, go  $\underline{\mathsf{HERE}}$ 

# 4.Delivery & Packing

Delivery: 3-5 days by express. 10-15 days by shipping Packing: one pc into one plastic bag, then into one box.

Lead time: about 20 days after payment. ( It depent on quantity)

Inner packing







Full packing





#### 5.Associated Products

Cable fitting (for 3-6mm wire rope)
Wire rope (dia3mm,4mm,5mm,6mm)



Hydraulic crimper



6. Factory & Certification

























#### 7.Customers



















8.Contact



# 董 萍 Doris Dong

Senior Sales Representative

**(**86) 135 3050 6265

#### 深圳市南山区南山大道1092号亿利达大厦B区3栋5003