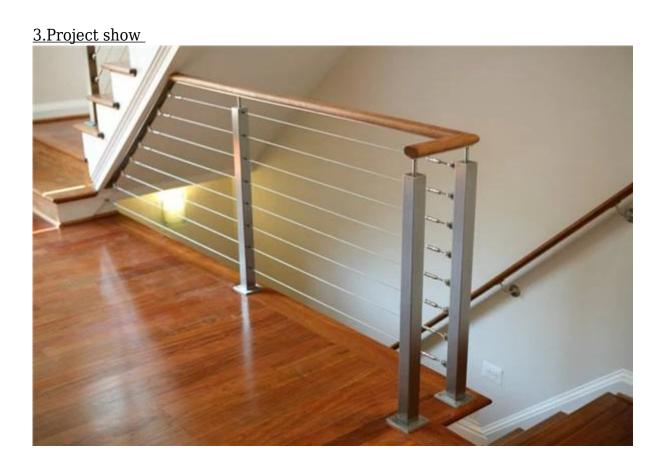

# **LCH-214**

Cable tensioner T803 for 3-5mm wire rope

T804 for 4-6mm wire rope

T807A for 3mm wire rope

Details

For more beautful project pictires, go  $\underline{\mathsf{HERE}}$ 