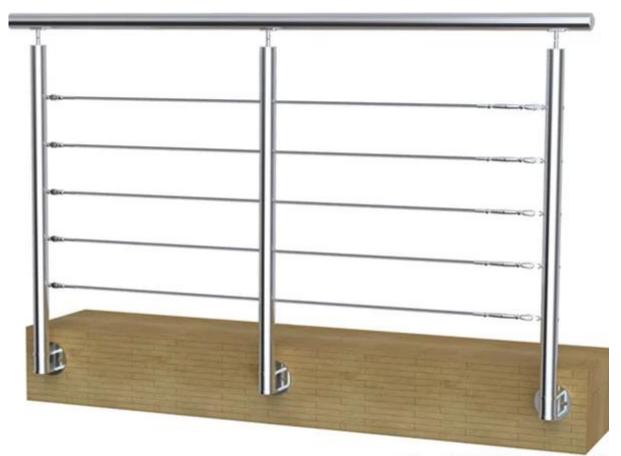

## 1.Desciption

- --Stainless steel balustrade post for cable railing system
- --round post, square post, side mounted
- --different ways available: one way, 2 way 180 degree, corner 90 degree, 135 degree
- --Stainless steel top rail is also available

## 2. Product picture

Balustrade post





LCH-213



LCH-214



# **LCH-214**

Cable tensioner T803 for 3-5mm wire rope



T804 for 4-6mm wire rope



T807A for 3mm wire rope



Details

















For more beautful project pictires, go  $\underline{\mathsf{HERE}}$ 

# 4.Delivery & Packing

Delivery: 3-5 days by express. 10-15 days by shipping Packing: one pc into one plastic bag, then into one box.

Lead time: about 20 days after payment. ( It depent on quantity)

Inner packing







Full packing





#### 5.Associated Products

Cable fitting (for 3-6mm wire rope)
Wire rope (dia3mm,4mm,5mm,6mm)



Hydraulic crimper



6. Factory & Certification

























#### 7.Customers



















8.Contact



# 董 萍 Doris Dong

Senior Sales Representative

**(**86) 135 3050 6265

#### 深圳市南山区南山大道1092号亿利达大厦B区3栋5003