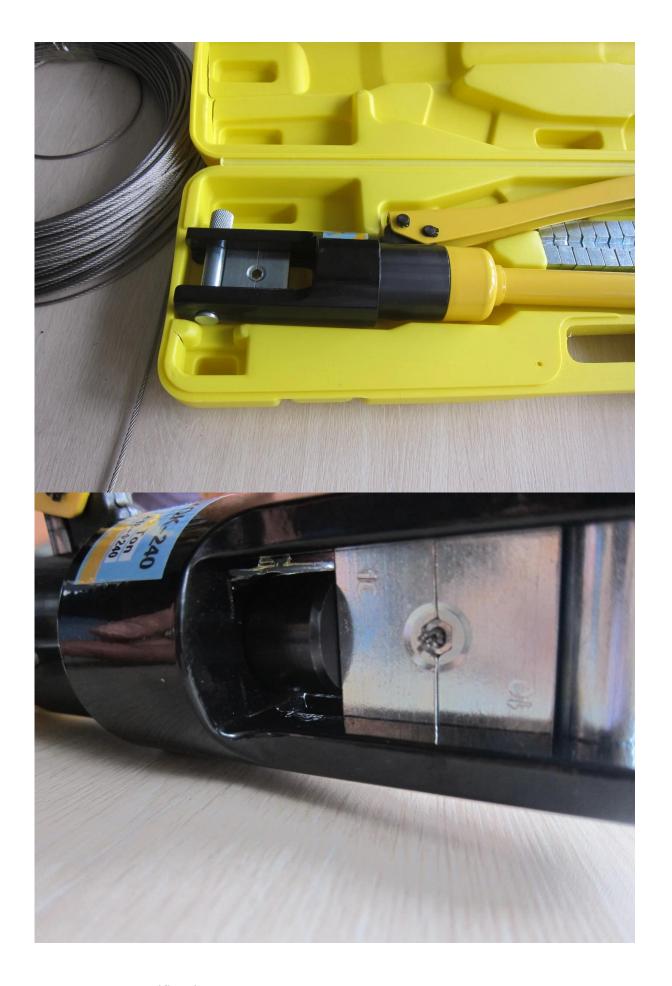

#### 5.Associated Products

Cable fitting (for 3-6mm wire rope)
Wire rope (dia3mm,4mm,5mm,6mm)

Hydraulic crimper

6. Factory & Certification