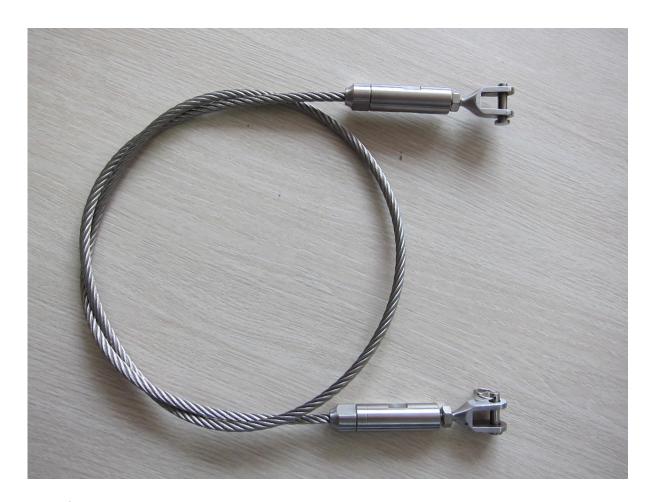

# **LCH-214**

Cable tensioner T803 for 3-5mm wire rope

T804 for 4-6mm wire rope

T807A for 3mm wire rope

Details

For more beautful project pictires, go  $\underline{\mathsf{HERE}}$ 