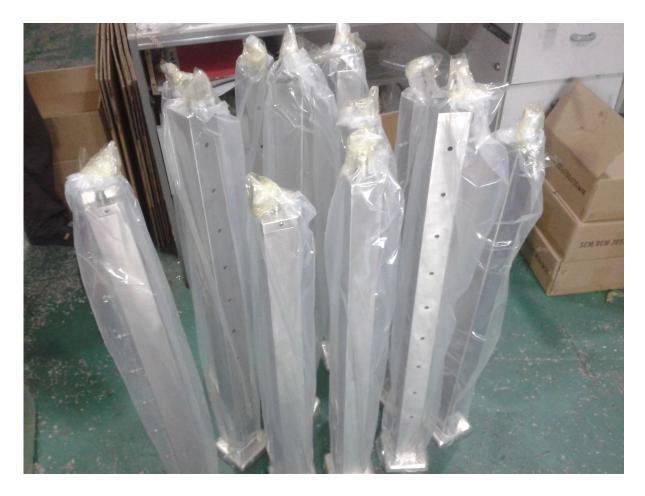

# 4.Delivery & Packing

Delivery: 3-5 days by express. 10-15 days by shipping Packing: one pc into one plastic bag, then into one box.

Lead time: about 20 days after payment. ( It depent on quantity)

Inner packing

Full packing