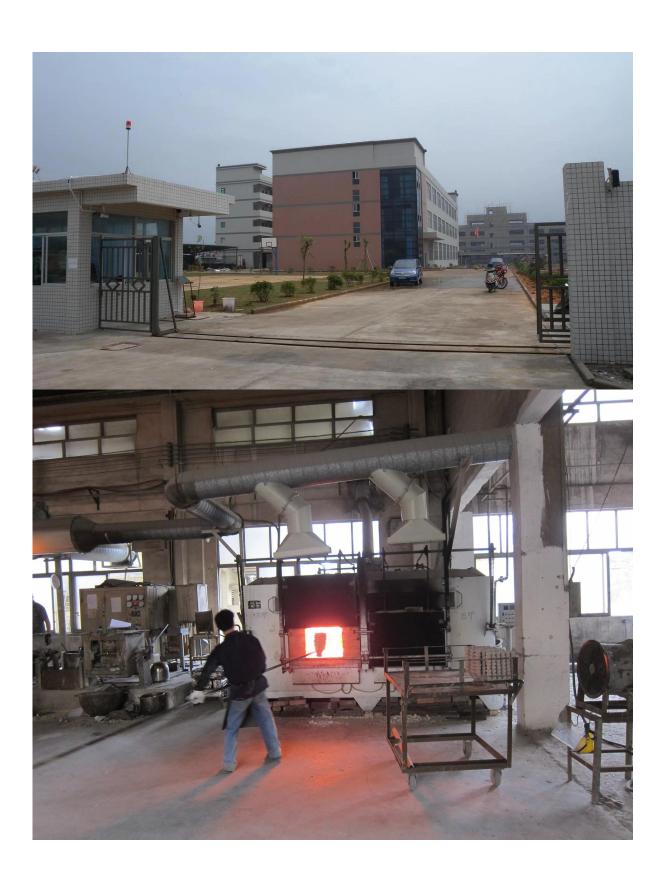

ed
- --different ways available: one way, 2 way 180 degree, corner 90 degree, 135 degree
- --Stainless steel top rail is also available

## 2. Product picture

Balustrade post





LCH-213



LCH-214



# **LCH-214**

Cable tensioner T803 for 3-5mm wire rope



T804 for 4-6mm wire rope



T807A for 3mm wire rope



Details

















For more beautful project pictires, go  $\underline{\mathsf{HERE}}$ 

# 4.Delivery & Packing

Delivery: 3-5 days by express. 10-15 days by shipping Packing: one pc into one plastic bag, then into one box.

Lead time: about 20 days after payment. ( It depent on quantity)

Inner packing







Full packing





#### 5.Associated Products

Cable fitting (for 3-6mm wire rope)
Wire rope (dia3mm,4mm,5mm,6mm)



Hydraulic crimper



6. Factory & Certification

























#### 7.Customers



















8.Contact



# 董 萍 Doris Dong

Senior Sales Representative

**(**86) 135 3050 6265

#### 深圳市南山区南山大道1092号亿利达大厦B区3栋5003

Room 5003, Building 3, Yilida Building, No. 1092 Nanshan Road, Nanshan District, Shenzhen, China postal code 518054

- **1** (86-755) 8603 7559
- **=** (86-755) 8637 2611
- www.launch-china.com www.chinabalustrade.com

Thank you for visiting. Please do not heasite to contact us for factory direct price and professional advises.