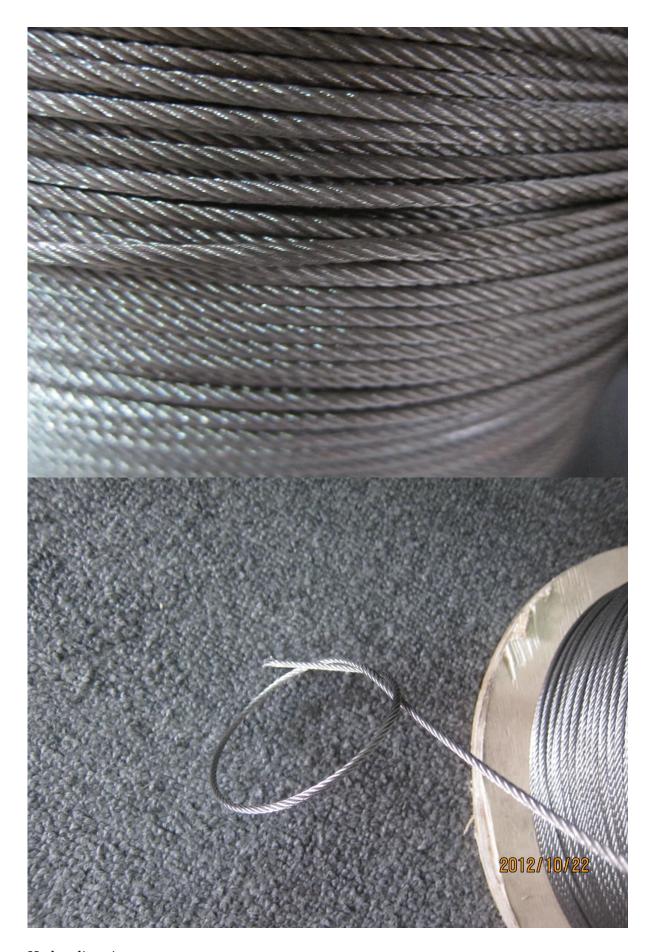

#### 5.Associated Products

Cable fitting (for 3-6mm wire rope)
Wire rope (dia3mm,4mm,5mm,6mm)

Hydraulic crimper

6. Factory & Certification