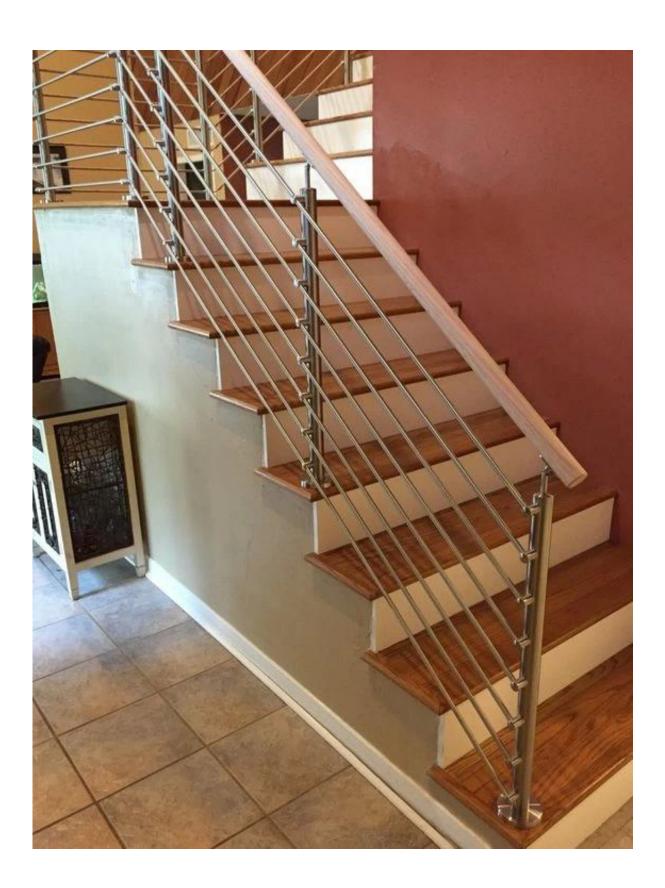

3 models of balustrade post for crass bar railing system

(1)Middle post 180 degree LCH-101

LCH-101