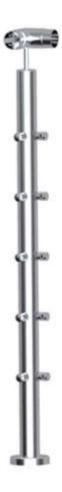

3 models of balustrade post for crass bar railing system

(1)Middle post 180 degree LCH-101

LCH-101