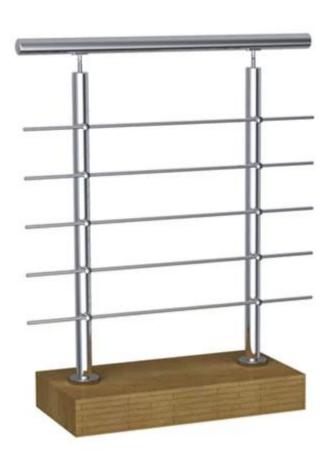

### Description

- --Material: stainless steel 316 ( 304 grade is available)
- --Finish: polished or brushed
- --Roud post size: diameter 50.8mm, post wall 1.5mm thick
- --Hight: 1100mm (customer post hights available)
- --Cross bar holder is designed for diameter 12mm tube
- --Ready-to-install for both commercial and residential applications
- --Surface mount (core mount and fascia mount options available)
- --Sample is available to check quality before placing an order
- -- Factory inspection is available
- --For both wholesales and retail

3 models of balustrade post for crass bar railing system

(1)Middle post 180 degree LCH-101

LCH-101