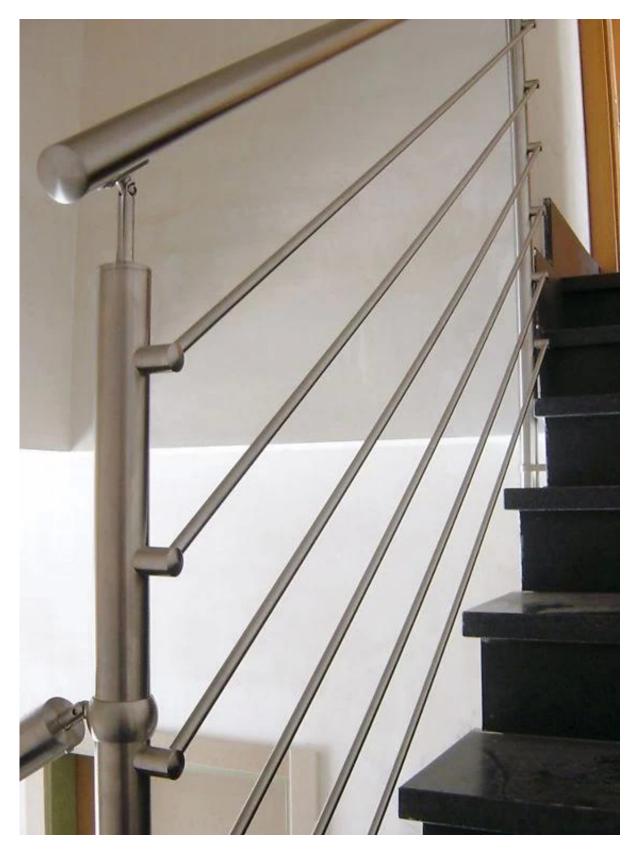

# LCH-102

(3) Side mounting balustrade post

Cross bar holder to hold diameter 12mm tube

Project