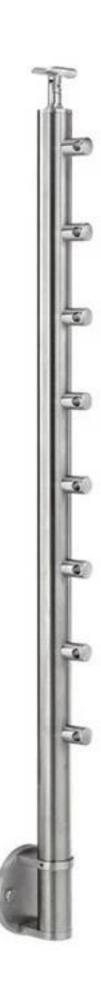

# LCH-102

(3) Side mounting balustrade post

Cross bar holder to hold diameter 12mm tube

Project