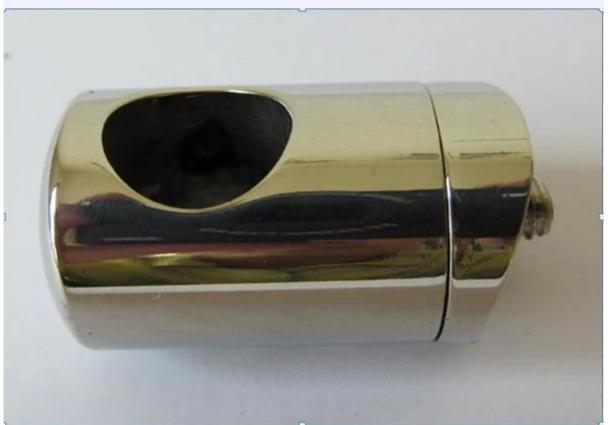

# LCH-102

(3) Side mounting balustrade post

Cross bar holder to hold diameter 12mm tube

Project