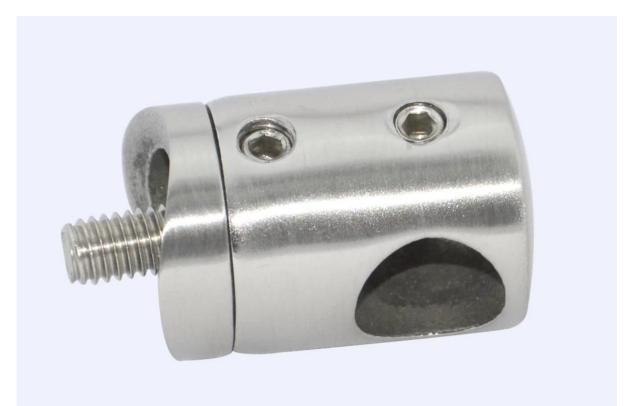

# LCH-102

(3) Side mounting balustrade post

Cross bar holder to hold diameter 12mm tube

Project