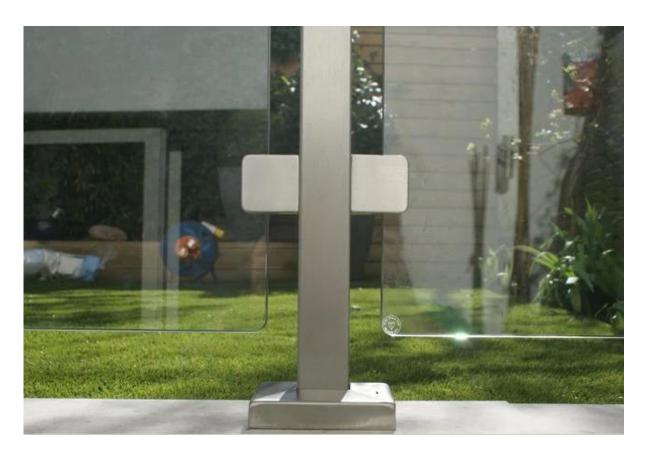

See as below:

Satin brushed square post with square glass clamps

Mirror polished square post with round glass clamp(D glass clamps)

Stainless steel post railing with glass is widely used at indoor/outdoor balcony, terrace, deck, staircase, very good choice for your own home decoration and commercial usage.