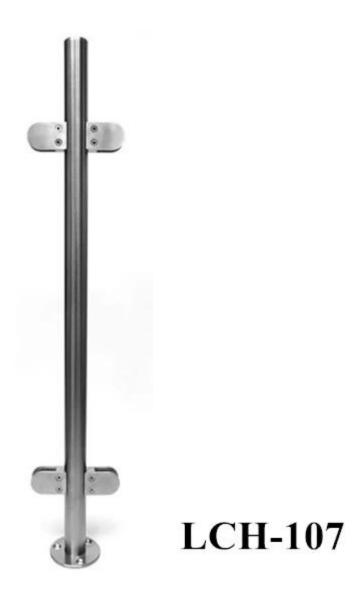

stainless steel post;

1 way end post;

2 way 180 degree post;

2 way 90 degree post;

2 way 135 degree post;

For 6mm to 12mm glass(tempered, laminated glass)

LCH-106

Post with glass clamp, round post with round glass clamps(D glass clamps) round post with square glass clamps square post with round glass clamps(D glass clamps); square post with square glass clamps;