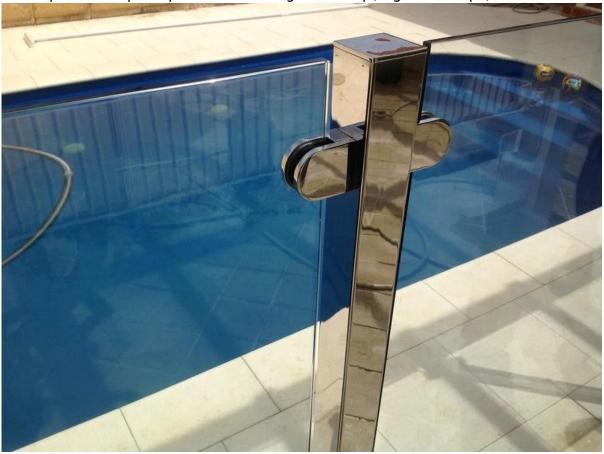

stainless steel post;

1 way end post;

2 way 180 degree post;

2 way 90 degree post;

2 way 135 degree post;

For 6mm to 12mm glass(tempered, laminated glass)

LCH-106

Post with glass clamp, round post with round glass clamps(D glass clamps) round post with square glass clamps square post with round glass clamps(D glass clamps); square post with square glass clamps;

See as below:

Satin brushed square post with square glass clamps

Mirror polished square post with round glass clamp(D glass clamps)

Stainless steel post railing with glass is widely used at indoor/outdoor balcony, terrace, deck, staircase, very good choice for your own home decoration and commercial usage.