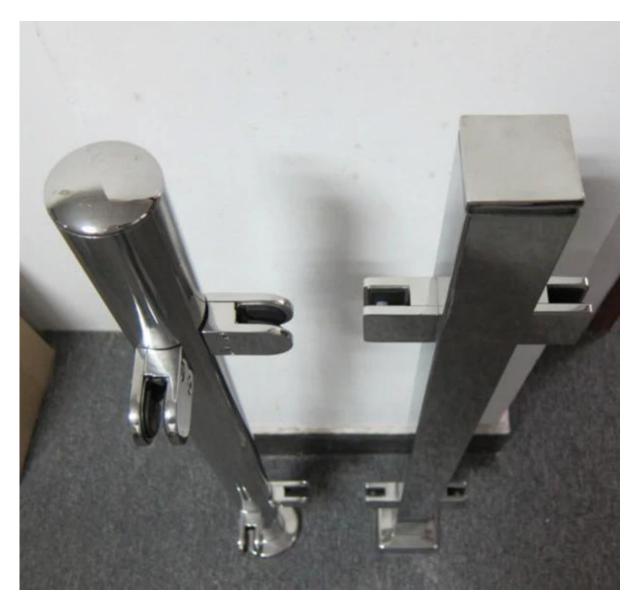

stainless steel post;

1 way end post;

2 way 180 degree post;

2 way 90 degree post;

2 way 135 degree post;

For 6mm to 12mm glass(tempered, laminated glass)

LCH-106

Post with glass clamp, round post with round glass clamps(D glass clamps) round post with square glass clamps square post with round glass clamps(D glass clamps); square post with square glass clamps;