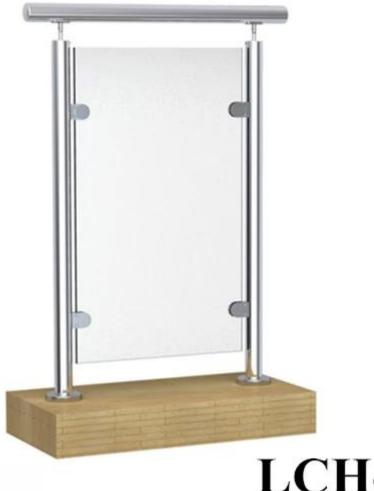

## Stainless steel balustrade post with glass clamp

Material: stainless steel 304/316 Finish: satin brushed or mirror finish;

Square post or round post as per your demand

Post size:

Round Diameter 42.4mm and 50.8mm; Square 40x40mm, 50x50mm, 50x25mm; cut to size and height railing design Origin:China

stainless steel post;

1 way end post;

2 way 180 degree post;

2 way 90 degree post;

2 way 135 degree post;

For 6mm to 12mm glass(tempered, laminated glass)

LCH-106

Post with glass clamp, round post with round glass clamps(D glass clamps) round post with square glass clamps square post with round glass clamps(D glass clamps); square post with square glass clamps;