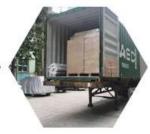

#### **Packing:**

Type 316 stainless steel has the best corrosion resistance among standard stainless steels. It resists pitting and corrosion by most chemicals, and is particular resistant to saltwater corrosion.