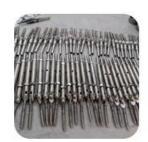

#### Product Photos:

With thread bolt for installing to steel/stainless steel balustrade posts:

With wood screws for installing to wooden balustrade posts: