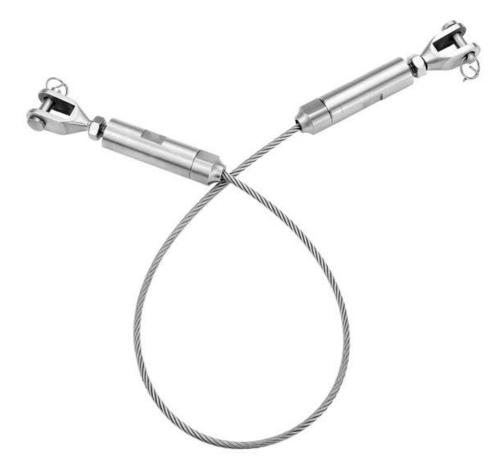

#### Product Photos:

With thread bolt for installing to steel/stainless steel balustrade posts:

With wood screws for installing to wooden balustrade posts:

These can be used for a variety of applications. Sail boats and yachts, cable railing, and

for shade sails.

1) Material: stainless steel 316 or stainless steel 304

2) Surface finish: highly polished or satin brushed