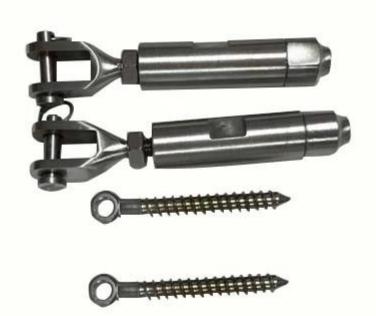

#### Product Photos:

With thread bolt for installing to steel/stainless steel balustrade posts:

With wood screws for installing to wooden balustrade posts: