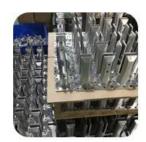

#### Product Photos:

With thread bolt for installing to steel/stainless steel balustrade posts:

With wood screws for installing to wooden balustrade posts: