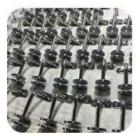

#### Product Photos:

With thread bolt for installing to steel/stainless steel balustrade posts:

With wood screws for installing to wooden balustrade posts: