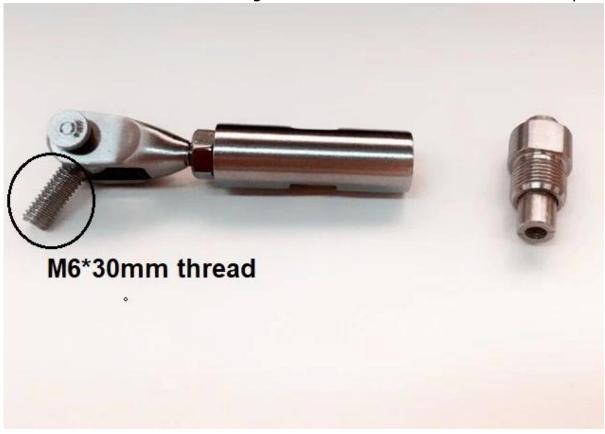

---------------------|
| Model No.          | T803                                                                   |
| Material           | Stainless steel 304/316                                                |
| Surface treatment  | Satin brushed or mirror polished                                       |
| Туре               | Solid, swageless type                                                  |
| Installation       | Easy DIY install, no need hydraulic crimper                            |
| For cable diameter | 3mm, 4mm, 5mm or 6mm                                                   |
| Application        | Balcony/Deck/Stair/Porch/Veranda Railing, Balustrade, handrail designs |

#### Product Photos:







With thread bolt for installing to steel/stainless steel balustrade posts:





With wood screws for installing to wooden balustrade posts:







#### **Installation Instructions:**

T803 cable fitting , installation instructions







#### **Technical Drawing:**



#### **Packing:**



Type 316 stainless steel has the best corrosion resistance among standard stainless steels. It resists pitting and corrosion by most chemicals, and is particular resistant to saltwater corrosion.

These can be used for a variety of applications. Sail boats and yachts, cable railing, and

for shade sails.

1) Material: stainless steel 316 or stainless steel 304

2) Surface finish: highly polished or satin brushed

3) Standard: Metric and UNF

4) Customer design: our experienced engineer team can developed the products and manufacture in accordance with samples, drawings or only id