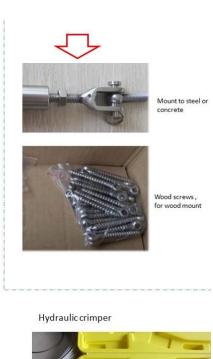

#### Product Photos:

With thread bolt for installing to steel/stainless steel balustrade posts:

With wood screws for installing to wooden balustrade posts: