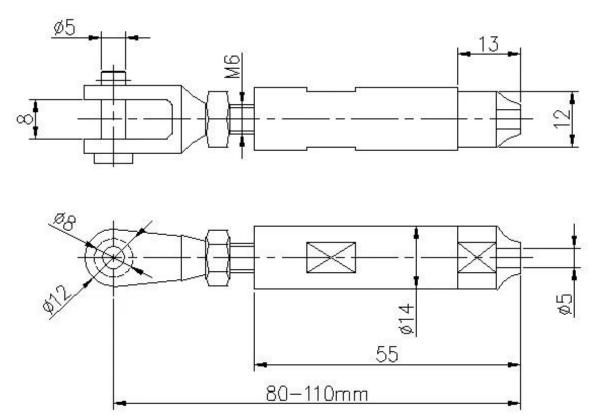

|
| Surface treatment  | Satin brushed or mirror polished                                       |
| Туре               | Solid, swageless type                                                  |
| Installation       | Easy DIY install, no need hydraulic crimper                            |
| For cable diameter | 3mm, 4mm, 5mm or 6mm                                                   |
| Application        | Balcony/Deck/Stair/Porch/Veranda Railing, Balustrade, handrail designs |

#### Product Photos:







With thread bolt for installing to steel/stainless steel balustrade posts:





With wood screws for installing to wooden balustrade posts:







#### **Installation Instructions:**

T803 cable fitting , installation instructions







#### **Technical Drawing:**



#### **Packing:**



Type 316 stainless steel has the best corrosion resistance among standard stainless steels. It resists pitting and corrosion by most chemicals, and is particular resistant to saltwater corrosion.

These can be used for a variety of applications. Sail boats and yachts, cable railing, and

for shade sails.

1) Material: stainless steel 316 or stainless steel 304

2) Surface finish: highly polished or satin brushed

3) Standard: Metric and UNF

4) Customer design: our experienced engineer team can developed the products and manufacture in accordance with samples, drawings or only ideas

5) Delivery: by sea, by air or by express service

6) Price term: FOB or CIF

7) Sizes: from 3mm to 6mm or as per your requests

8) Type: Swaged countersunk head end, swaged flathead end