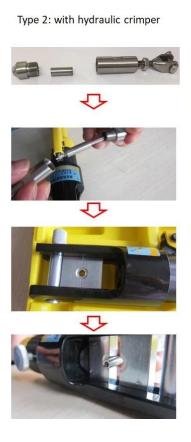

#### **Installation Instructions:**

T803 cable fitting , installation instructions