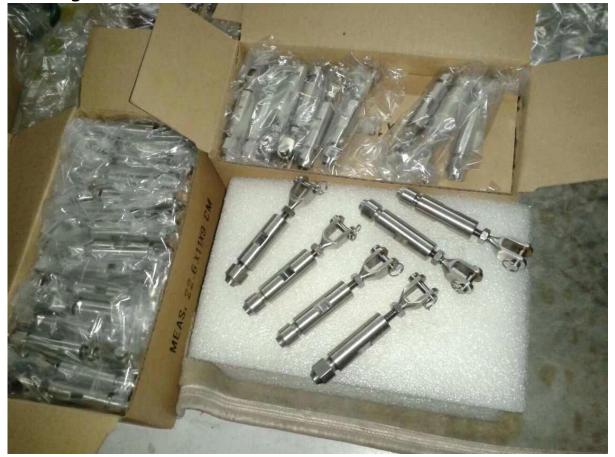

#### **Packing:**

Type 316 stainless steel has the best corrosion resistance among standard stainless steels. It resists pitting and corrosion by most chemicals, and is particular resistant to saltwater corrosion.