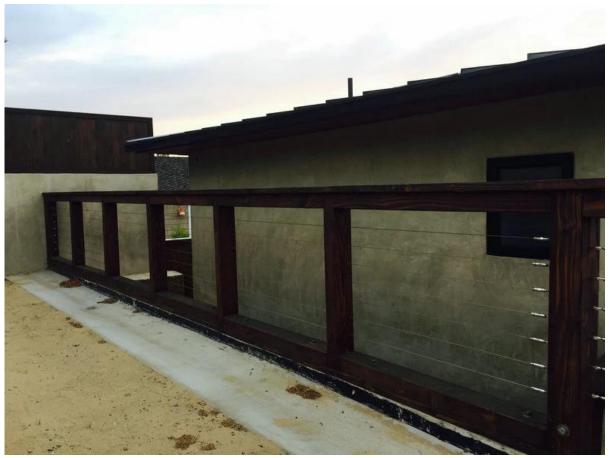

These can be used for a variety of applications. Sail boats and yachts, cable railing, and

for shade sails.

1) Material: stainless steel 316 or stainless steel 304

2) Surface finish: highly polished or satin brushed