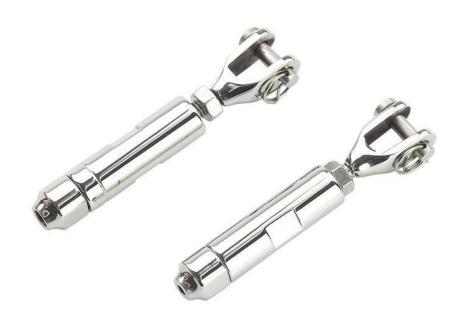

#### Product Photos:

With thread bolt for installing to steel/stainless steel balustrade posts:

With wood screws for installing to wooden balustrade posts: