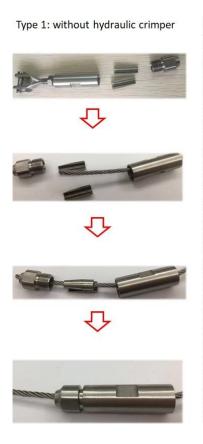

#### **Installation Instructions:**

T803 cable fitting , installation instructions