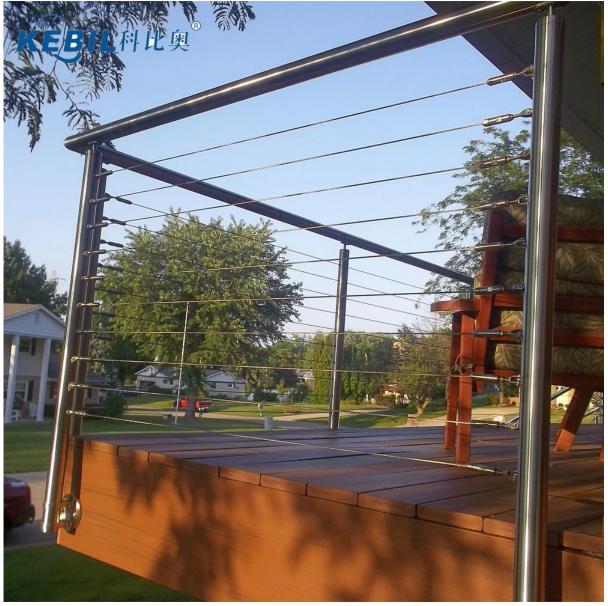

### Stainless steel cable tensioner, cable railing hardware, wire rope fittings

| 9                  |                                                                        |
|--------------------|------------------------------------------------------------------------|
| Model No.          | T803                                                                   |
| Material           | Stainless steel 304/316                                                |
| Surface treatment  | Satin brushed or mirror polished                                       |
| Туре               | Solid, swageless type                                                  |
| Installation       | Easy DIY install, no need hydraulic crimper                            |
| For cable diameter | 3mm, 4mm, 5mm or 6mm                                                   |
| Application        | Balcony/Deck/Stair/Porch/Veranda Railing, Balustrade, handrail designs |