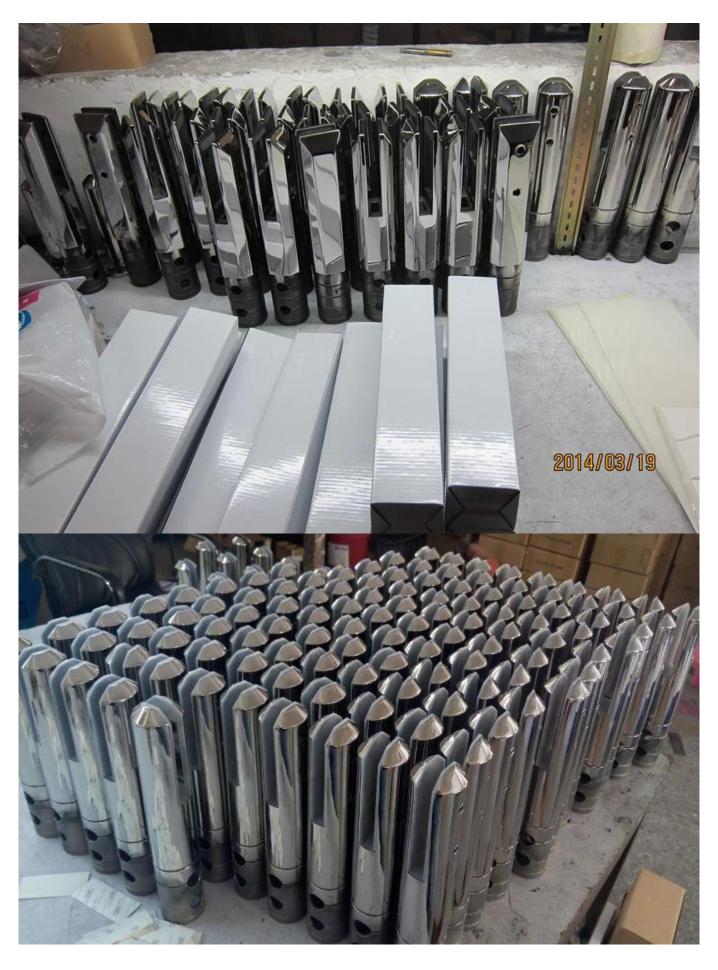

# Core Drill Glass Clamp Spigot Destails

1) Glass pool fence spigot technical drawing

2) Glass pool fence spigot pictures

**Glass Pool Fence Spigot Safety Packaging** 

- One piece into one bubble bag, then into one white box.
   pieces into 365x330x230mm cardboard carton.
- 2. Packing as customers' requorements.