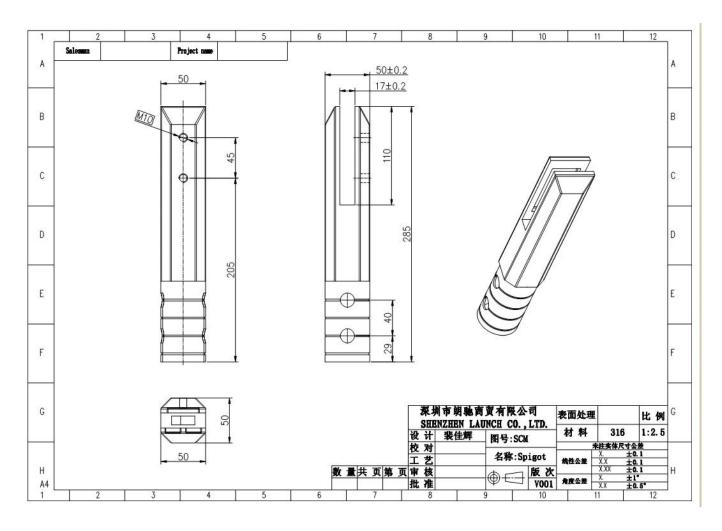

# Core Drill Glass Clamp Spigot Destails

1) Glass pool fence spigot technical drawing

2) Glass pool fence spigot pictures

**Glass Pool Fence Spigot Safety Packaging** 

- One piece into one bubble bag, then into one white box.
   pieces into 365x330x230mm cardboard carton.
- 2. Packing as customers' requorements.