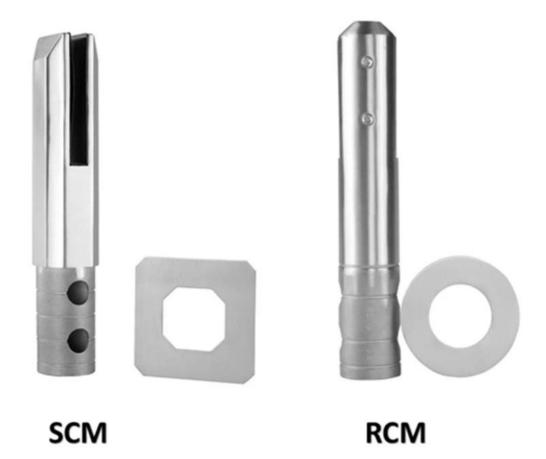

# Core Drill Glass Clamp Spigot Destails

1) Glass pool fence spigot technical drawing

2) Glass pool fence spigot pictures

**Glass Pool Fence Spigot Safety Packaging** 

- One piece into one bubble bag, then into one white box.
   pieces into 365x330x230mm cardboard carton.
- 2. Packing as customers' requorements.