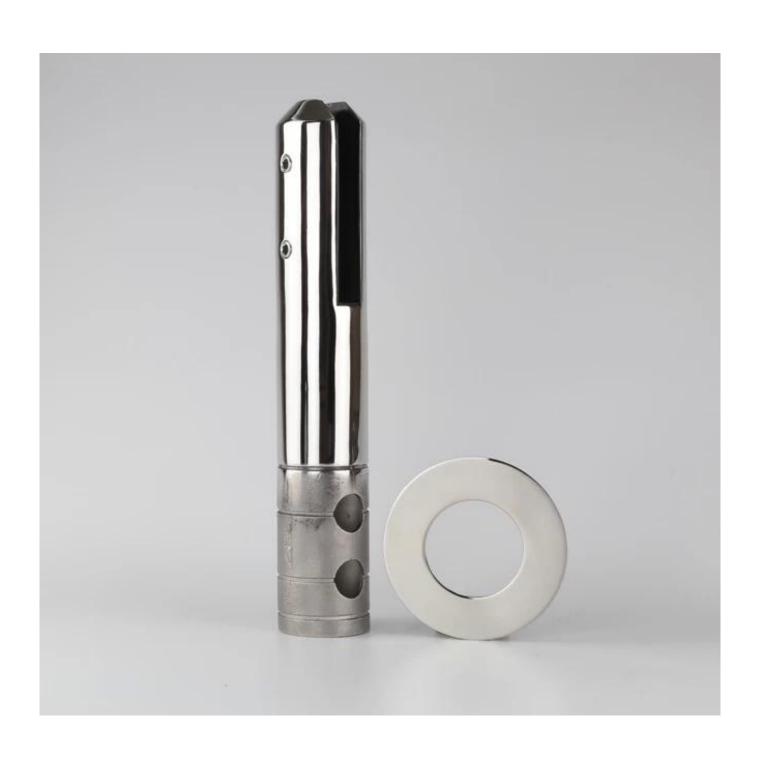

# Core Drill Glass Clamp Spigot Destails

1) Glass pool fence spigot technical drawing

2) Glass pool fence spigot pictures

**Glass Pool Fence Spigot Safety Packaging** 

- One piece into one bubble bag, then into one white box.
   pieces into 365x330x230mm cardboard carton.
- 2. Packing as customers' requorements.