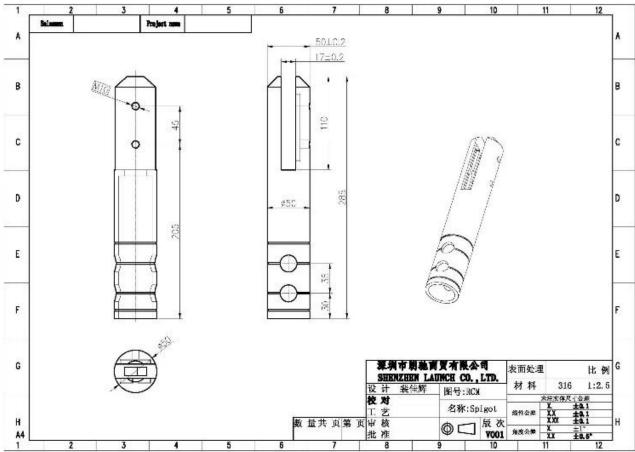

# Core Drill Glass Clamp Spigot Destails

1) Glass pool fence spigot technical drawing

2) Glass pool fence spigot pictures

**Glass Pool Fence Spigot Safety Packaging** 

- One piece into one bubble bag, then into one white box.
   pieces into 365x330x230mm cardboard carton.
- 2. Packing as customers' requorements.