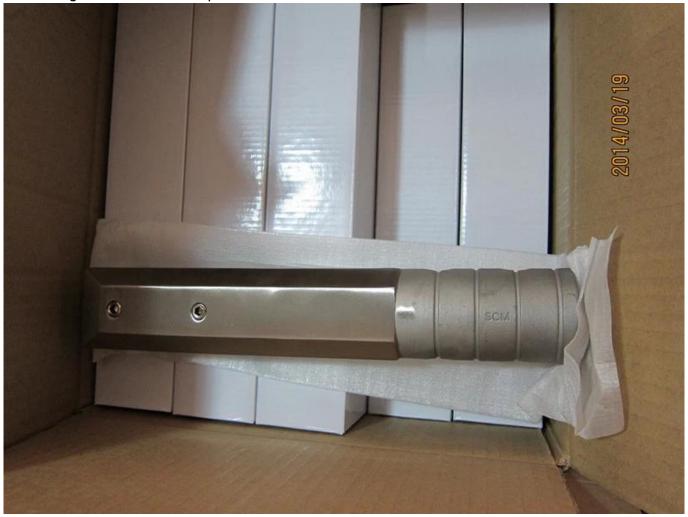

# Core Drill Glass Clamp Spigot Destails

1) Glass pool fence spigot technical drawing

2) Glass pool fence spigot pictures

**Glass Pool Fence Spigot Safety Packaging** 

- One piece into one bubble bag, then into one white box.
   pieces into 365x330x230mm cardboard carton.
- 2. Packing as customers' requorements.