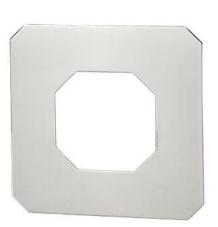

# Core Drill Glass Clamp Spigot Destails

1) Glass pool fence spigot technical drawing

2) Glass pool fence spigot pictures

**Glass Pool Fence Spigot Safety Packaging** 

- One piece into one bubble bag, then into one white box.
   pieces into 365x330x230mm cardboard carton.
- 2. Packing as customers' requorements.