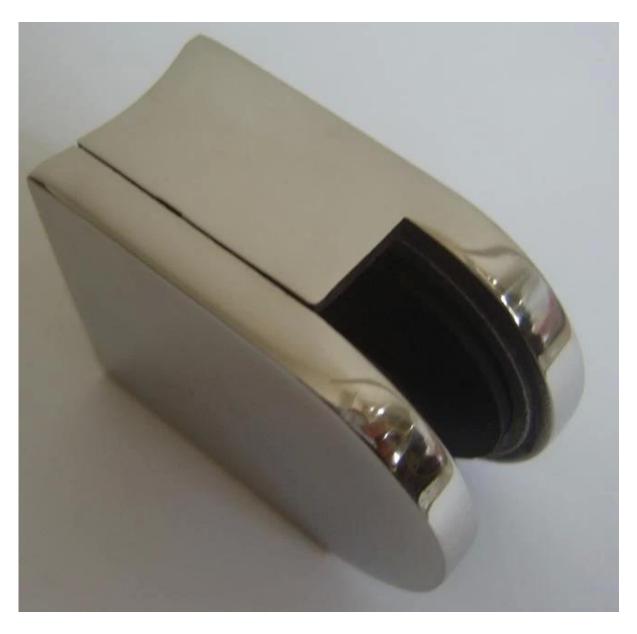

# Catalogue & size

G106R for 8-10mm glass

G102 for 8-12mm glass (with pin inside and without pin both available)

For thicker glass 10-12mm , G105

New design big zise glass clamp for 12-15mm glass for 90 degree corner.