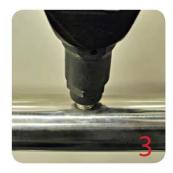

Check installed blind rivet nut is secure and ready for install.

Align half glass clamp with blind rivet nut inline position. Screw in button head cap screw into thread and tighten with hex key.

Select appropriate rubber gasket to suit glass panel thickness. Install rubber gasket into both sides of glass clamp. (Note rubber gasket marked with sizes).