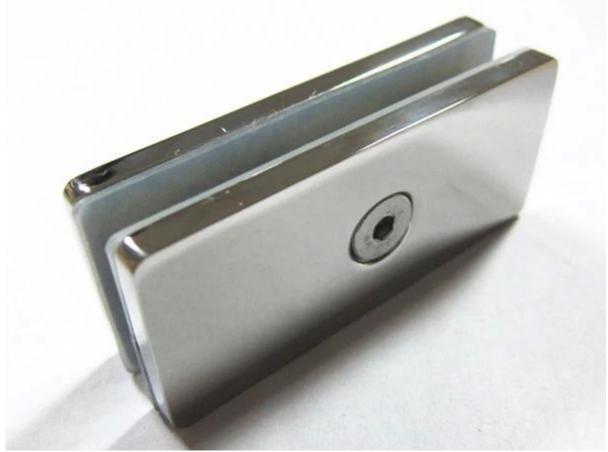

### 2. Product picture

# Catalogue & size

G106R for 8-10mm glass

G102 for 8-12mm glass (with pin inside and without pin both available)

For thicker glass 10-12mm , G105

New design big zise glass clamp for 12-15mm glass for 90 degree corner.