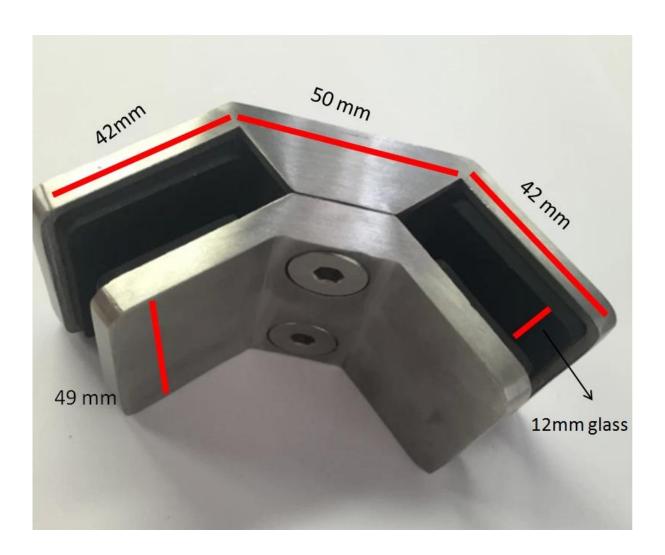

#### 1.Desciption

- --Material: stainless steel 304/316
- --Usage: glass to wall/ square post/round post
- --Size: please see below drawing --For glass thickness: 8-12mm

# Catalogue & size

G106R for 8-10mm glass

G102 for 8-12mm glass (with pin inside and without pin both available)

For thicker glass 10-12mm , G105

New design big zise glass clamp for 12-15mm glass for 90 degree corner.