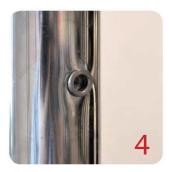

Check installed blind rivet nut is secure and ready for install.

Align half glass clamp with blind rivet nut inline position. Screw in button head cap screw into thread and tighten with hex key.

Select appropriate rubber gasket to suit glass panel thickness. Install rubber gasket into both sides of glass clamp. (Note rubber gasket marked with sizes).

If heavier clamping load is required please use supplied glass clamp pin, during the install process. Note glass panels will require drilling in order to fit glass clamp pins.

Fit glass panel into position, install second half of glass clamp secure with provided hex screws.