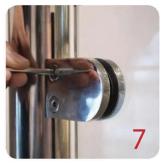

Tighten glass clamps with hex key, and check glass panel are secure with no movement.