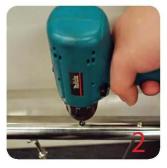

#### **Glass Clamp Installation Guide**

Mark and centre punch desired location of blind rivet nut location.

Drill centre punched hole in tube to suit blind rivet nut.

Insert blind rivet nut into tube and fasten with blind rivet tool.