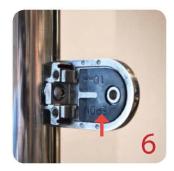

Check installed blind rivet nut is secure and ready for install.

Align half glass clamp with blind rivet nut inline position. Screw in button head cap screw into thread and tighten with hex key.

Select appropriate rubber gasket to suit glass panel thickness. Install rubber gasket into both sides of glass clamp. (Note rubber gasket marked with sizes).

If heavier clamping load is required please use supplied glass clamp pin, during the install process. Note glass panels will require drilling in order to fit glass clamp pins.

Fit glass panel into position, install second half of glass clamp secure with provided hex screws.