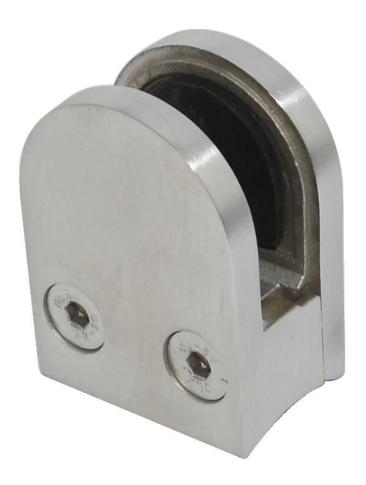

# Catalogue & size

G106R for 8-10mm glass

G102 for 8-12mm glass (with pin inside and without pin both available)

For thicker glass 10-12mm , G105

New design big zise glass clamp for 12-15mm glass for 90 degree corner.