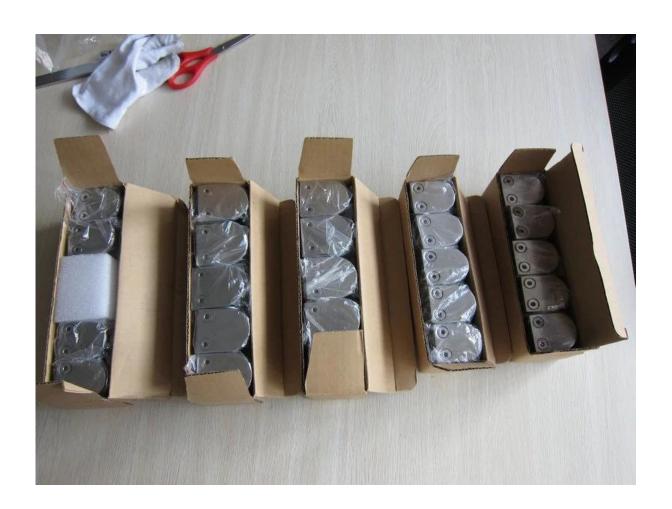

## 3.Delivery & Packing

Delivery: 3-5 days by express. 10-15 days by shipping Packing: one pc into one plastic bag. 10 pcs into one box.

Lead time: about 20 days after payment. ( It depent on quantity)

4. Factory & Certification