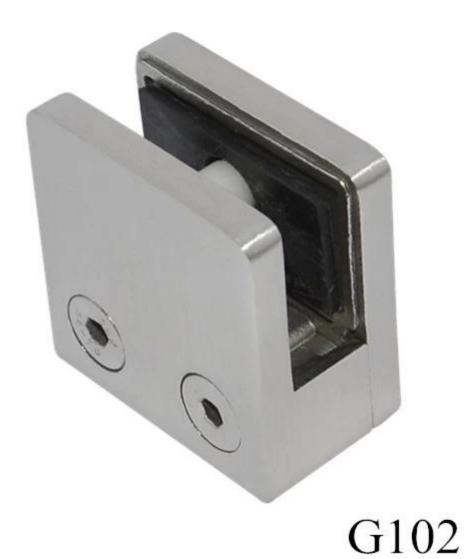

# Catalogue & size

G106R for 8-10mm glass

G102 for 8-12mm glass (with pin inside and without pin both available)

For thicker glass 10-12mm , G105

New design big zise glass clamp for 12-15mm glass for 90 degree corner.