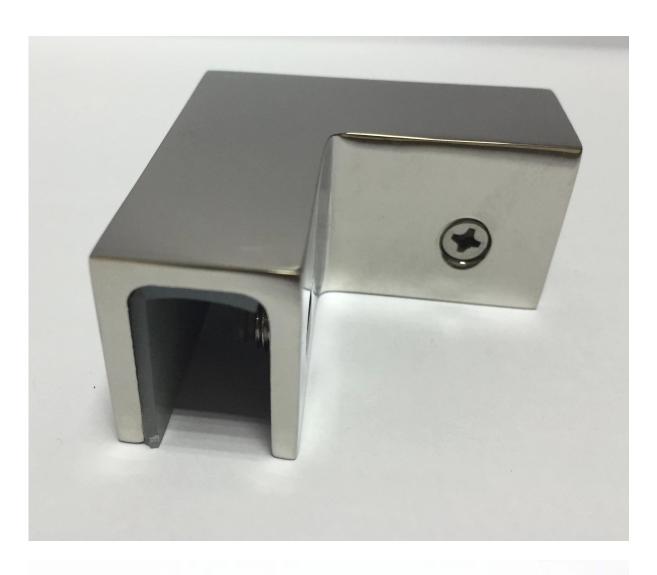

### 2. Product picture

# Catalogue & size

G106R for 8-10mm glass

G102 for 8-12mm glass (with pin inside and without pin both available)

For thicker glass 10-12mm , G105

New design big zise glass clamp for 12-15mm glass for 90 degree corner.