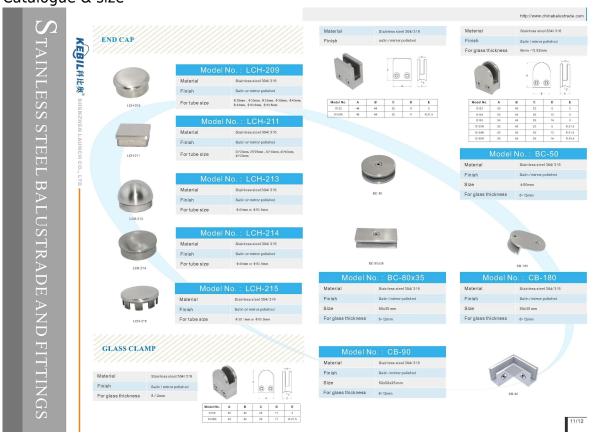

# Catalogue & size

G106R for 8-10mm glass

G102 for 8-12mm glass (with pin inside and without pin both available)

For thicker glass 10-12mm , G105

New design big zise glass clamp for 12-15mm glass for 90 degree corner.