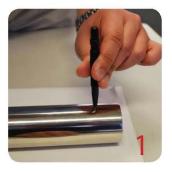

#### **Glass Clamp Installation Guide**

Mark and centre punch desired location of blind rivet nut location.

Drill centre punched hole in tube to suit blind rivet nut.

Insert blind rivet nut into tube and fasten with blind rivet tool.