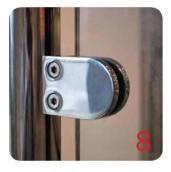

#### 1.Desciption

- --Material: stainless steel 304/316
- --Usage: glass to wall/ square post/round post
- --Size: please see below drawing --For glass thickness: 8-12mm

### 2. Product picture