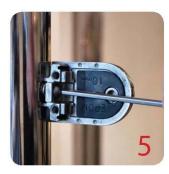

Check installed blind rivet nut is secure and ready for install.

Align half glass clamp with blind rivet nut inline position. Screw in button head cap screw into thread and tighten with hex key.

Select appropriate rubber gasket to suit glass panel thickness. Install rubber gasket into both sides of glass clamp. (Note rubber gasket marked with sizes).

If heavier clamping load is required please use supplied glass clamp pin, during the install process. Note glass panels will require drilling in order to fit glass clamp pins.

Fit glass panel into position, install second half of glass clamp secure with provided hex screws.

Tighten glass clamps with hex key, and check glass panel are secure with no movement.