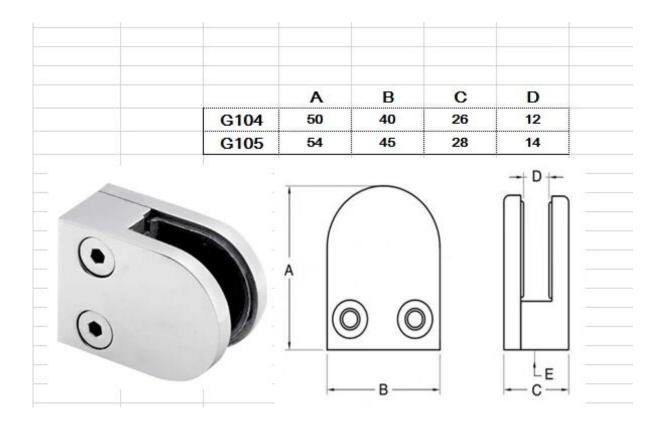

## Stainless steel glass clamp for 8-12mm thickness glass

G104 suit 8-10mm glass Glass clamp/glass clip for stainless steel glass balustrade

## **G105**

suit 10-12mm glass
glass balustrade glass clamp, D glass clamp, stainless steel glass railing
fitting