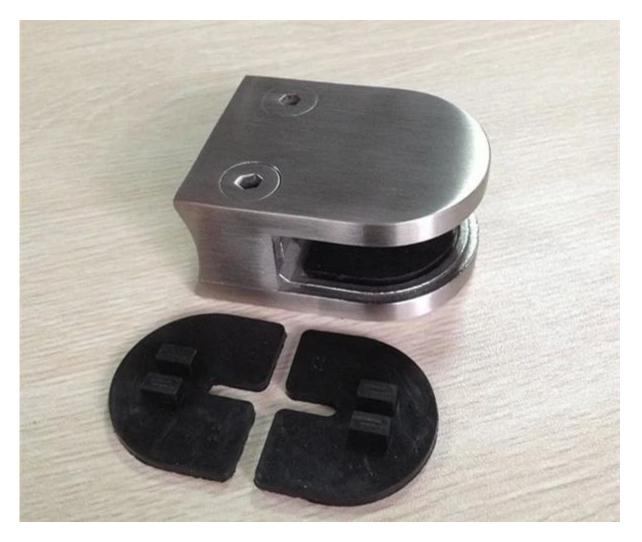

## Stainless steel glass clamp for 8-12mm thickness glass

G104 suit 8-10mm glass Glass clamp/glass clip for stainless steel glass balustrade

## **G105**

suit 10-12mm glass
glass balustrade glass clamp, D glass clamp, stainless steel glass railing
fitting