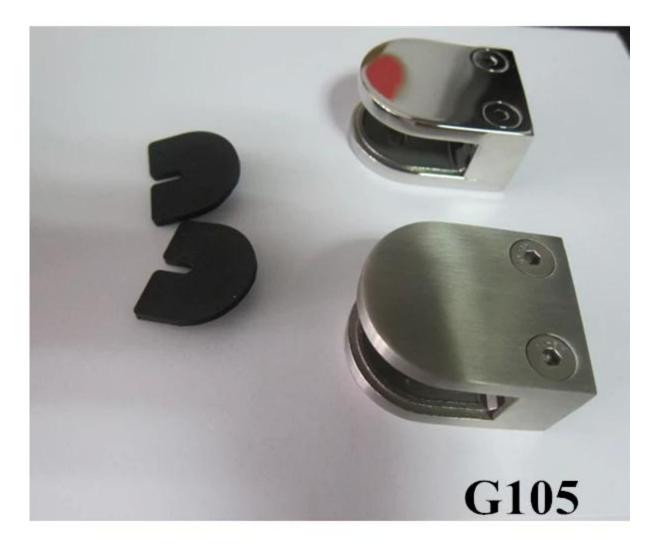

## **G105**

suit 10-12mm glass
glass balustrade glass clamp, D glass clamp, stainless steel glass railing
fitting