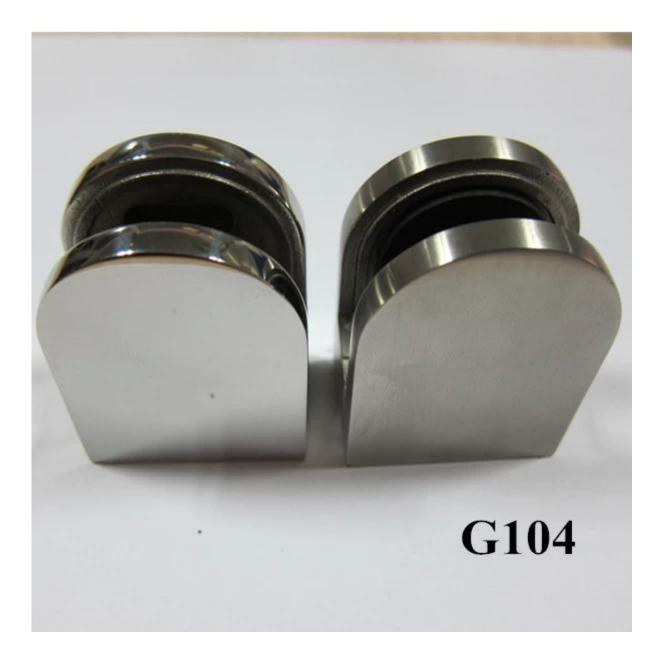

## Stainless steel glass clamp for 8-12mm thickness glass

G104 suit 8-10mm glass Glass clamp/glass clip for stainless steel glass balustrade