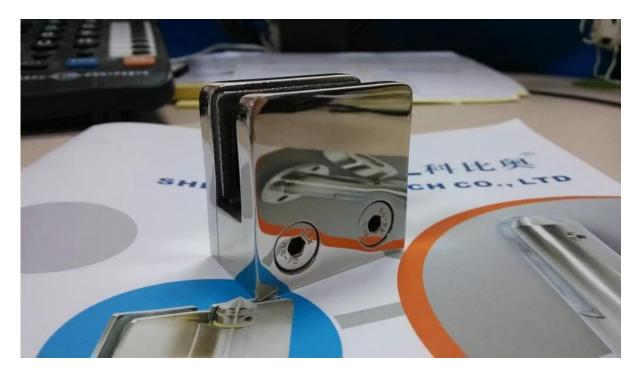

## Satin or mirror finish

stainless steel round glass clamp for 3/8" glass china factory,china
stainless steel handrail post glass clamp for stair

If you like square shape glass clamp Please see our G102 glass clamp Square D glass clamp for outdoor glass balustrade