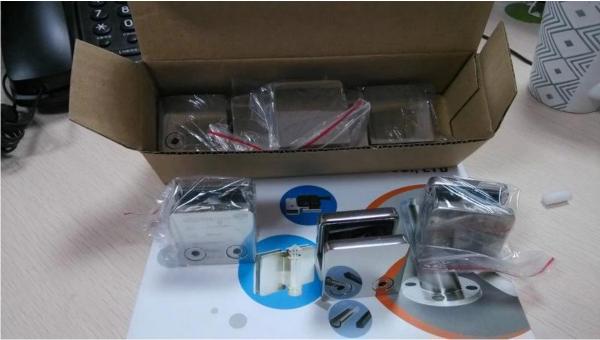

**G102 package** D type glass clamp for 8-10mm thickness glass

If you need the glass clamp installed on the round post Our R type(G104R and G105R) Safety 10-12mm glass balustrade used glass clamp

Project