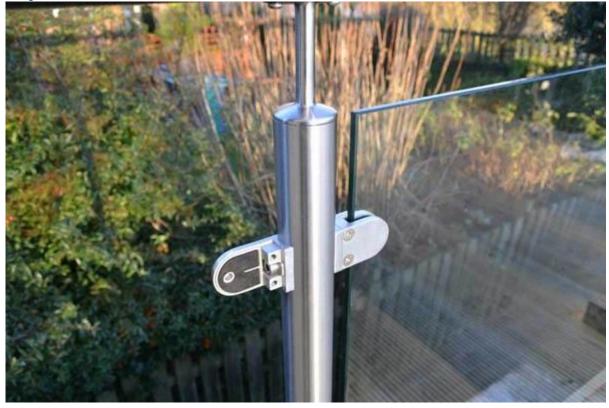

**G102 package** D type glass clamp for 8-10mm thickness glass

If you need the glass clamp installed on the round post Our R type(G104R and G105R) Safety 10-12mm glass balustrade used glass clamp

Project