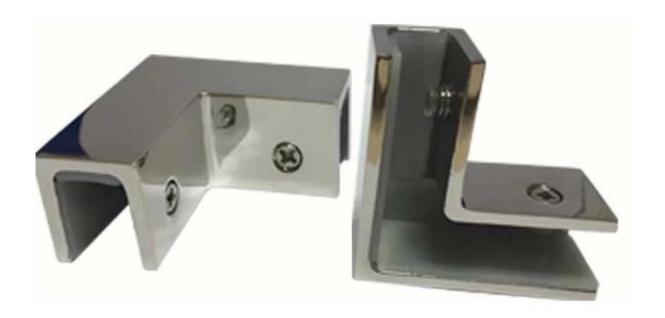

## Stainless Steel Large Round Glass Clamp for Flat Surface Specification :

• Material: Stainless steel 304/316

• Round shape U shape

• For glass thickness: 10-12mm;

• Finish: Satin or mirror polished.

• Model No.: CB-90