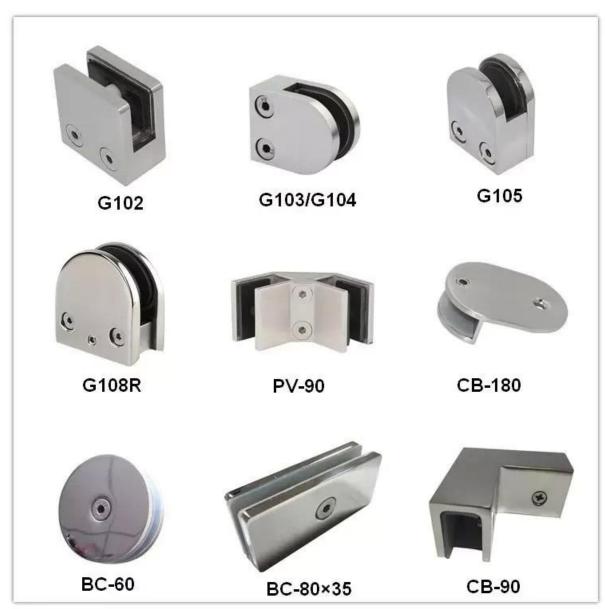

Other kinds of glass clamps

## Specifications of all glass clamps in our company

| Drawing | Picture | Ref.  | Α  | В  | С  | D  | Е           |
|---------|---------|-------|----|----|----|----|-------------|
|         |         | G108  | 55 | 55 | 25 | 11 | 0           |
|         |         | G108R | 58 | 55 | 30 | 11 | R25.4       |
|         |         | G101  | 51 | 41 | 25 | 11 | 0           |
|         |         | G101R | 55 | 41 | 25 | 11 | R21.5/R25.4 |
|         |         | G102  | 44 | 44 | 25 | 11 | 0           |
|         |         | G102R | 48 | 44 | 25 | 11 | R21.5/R25.4 |
|         |         | G103  | 50 | 40 | 22 | 8  | 0           |
|         |         | G104  | 50 | 40 | 26 | 12 | 0           |
|         |         | G105  | 54 | 45 | 28 | 14 | 0           |
|         |         | G107  | 63 | 45 | 28 | 14 | 0           |
|         |         | G103R | 52 | 40 | 22 | 8  | R21.5       |
|         | 0       | G104R | 52 | 40 | 26 | 12 | R21.5       |
|         |         | G105R | 58 | 45 | 28 | 14 | R21.5/R25.4 |
|         |         | G107R | 66 | 45 | 28 | 14 | R21.5/R25.4 |
|         |         | G106  | 50 | 40 | 25 | 12 | 0           |
|         |         | G106R | 52 | 40 | 25 | 12 | R21.5/R25.4 |