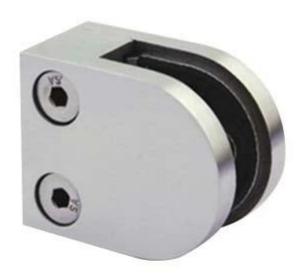

# Stainless steel glass railing clamp, glass railing holder, stainless steel balustrade clip

D glass clamp, glass panel clamp, glass clip Round D glass clamp for outdoor glass balustrade D glass clamp used on flat or round post for safety glass balustrade

#### **Product Images:**