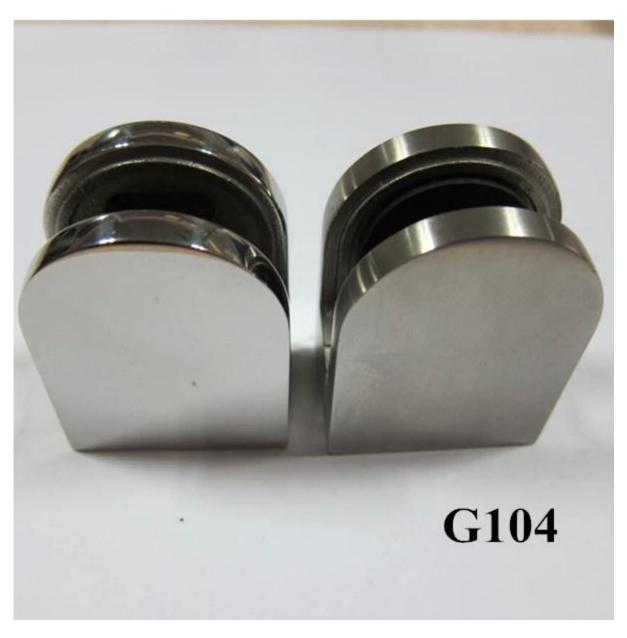

#### G102R

Square glass clamp used on round post
Glass balustrade used stainless steel round back glass clamp

For 8-10mm glass panel, we have D shape G104 and G104R G104  $\,$ 

Wrought iron D glass clamp for 8-10mm glass used at glass balustrade

**G104R** stainless steel glass balustrading clamps for round post or pipe

If the glass thickness is more than 10mm, our G105 and G105R could meet your demand, which suit to 10-12mm G105  $\,$ 

ISO9001:2008 stainless steel D glass clamp for 10-12mm tempered glass balustrade