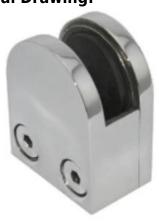

# Stainless steel glass railing clamp, glass railing holder, stainless steel balustrade clip

D glass clamp, glass panel clamp, glass clip Round D glass clamp for outdoor glass balustrade D glass clamp used on flat or round post for safety glass balustrade

#### **Product Images:**









### **Technical Drawing:**







| Model No. | Α  | В  | С  | D  | Е      |
|-----------|----|----|----|----|--------|
| G106      | 50 | 40 | 25 | 11 | 0      |
| G106R     | 52 | 40 | 25 | 11 | R-21.5 |

#### **Applications:**





## More types of glass railing clamp available:

#### G102R

Square glass clamp used on round post
Glass balustrade used stainless steel round back glass clamp



For 8-10mm glass panel, we have D shape G104 and G104R G104  $\,$ 

Wrought iron D glass clamp for 8-10mm glass used at glass balustrade



**G104R** stainless steel glass balustrading clamps for round post or pipe



If the glass thickness is more than 10mm, our G105 and G105R could meet your demand, which suit to 10-12mm G105  $\,$ 

ISO9001:2008 stainless steel D glass clamp for 10-12mm tempered glass balustrade



**G105R*