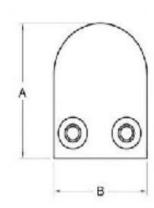

### **Technical Drawing:**

| Model No. | Α  | В  | С  | D  | Е      |
|-----------|----|----|----|----|--------|
| G106      | 50 | 40 | 25 | 11 | 0      |
| G106R     | 52 | 40 | 25 | 11 | R-21.5 |