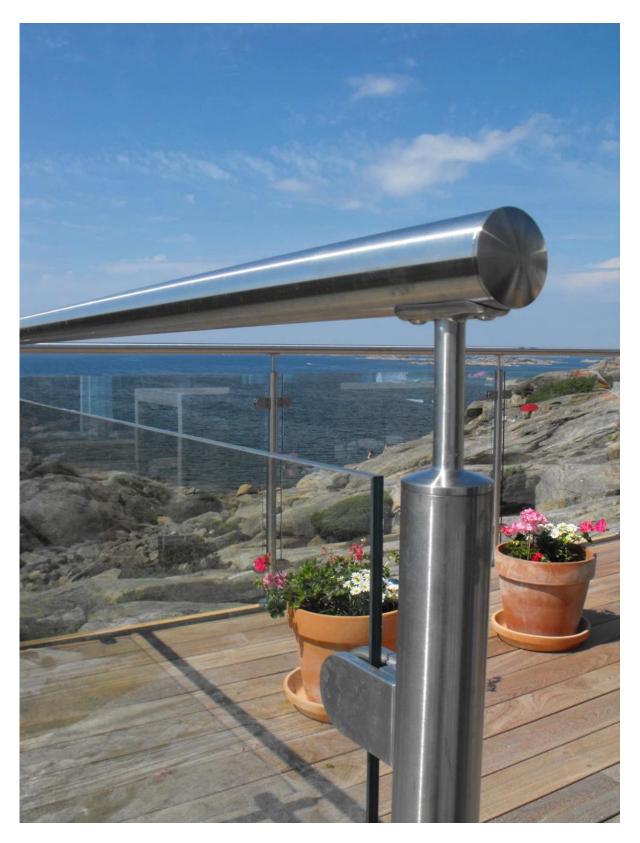

# Stainless steel glass railing clamp, glass railing holder, stainless steel balustrade clip

D glass clamp, glass panel clamp, glass clip Round D glass clamp for outdoor glass balustrade D glass clamp used on flat or round post for safety glass balustrade

#### **Product Images:**









### **Technical Drawing:**







| Model No. | Α  | В  | С  | D  | Е      |
|-----------|----|----|----|----|--------|
| G106      | 50 | 40 | 25 | 11 | 0      |
| G106R     | 52 | 40 | 25 | 11 | R-21.5 |

#### **Applications:**





## More types of glass railing clamp available:

#### G102R

Square glass clamp used on round post
Glass balustrade used stainless steel round back glass clamp



For 8-10mm glass panel, we have D shape G104 and G104R G104  $\,$ 

Wrought iron D glass clamp for 8-10mm glass used at glass balustrade



**G104R** stainless steel glass balustrading clamps for round post or pipe



If the glass thickness is more than 10mm, our G105 and G105R could meet your demand, which suit to 10-12mm G105  $\,$ 

ISO9001:2008 stainless steel D glass clamp for 10-12mm tempered glass balustrade



**G105R** staineless steel glass clamp for round post, china glass clamp supplier



Contact us now for more information! Email: sales03@launch-china.cn

HP/WhatsApp/WeChat: +8613686807796