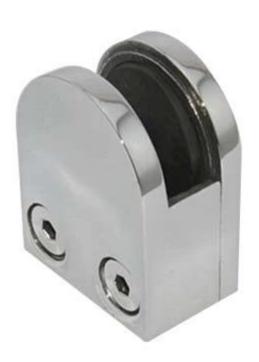

# Stainless steel glass railing clamp, glass railing holder, stainless steel balustrade clip

D glass clamp, glass panel clamp, glass clip Round D glass clamp for outdoor glass balustrade D glass clamp used on flat or round post for safety glass balustrade

#### **Product Images:**









### **Technical Drawing:**







| Model No. | Α  | В  | С  | D  | Е      |
|-----------|----|----|----|----|--------|
| G106      | 50 | 40 | 25 | 11 | 0      |
| G106R     | 52 | 40 | 25 | 11 | R-21.5 |

#### **Applications:**





## More types of glass railing clamp available:

#### G102R

Square glass clamp used on round post
Glass balustrade used stainless steel round back glass clamp



For 8-10mm glass panel, we have D shape G104 and G104R G104  $\,$ 

Wrought iron D glass clamp for 8-10mm glass used at glass balustrade



**G104R** stainless steel glass balustrading clamps for round post or pipe



If the glass thickness is more than 10mm, our G105 and G105R could meet your demand, which suit to 10-12mm G105  $\,$ 

ISO9001:2008 stainless steel D glass clamp for 10-12mm tempere