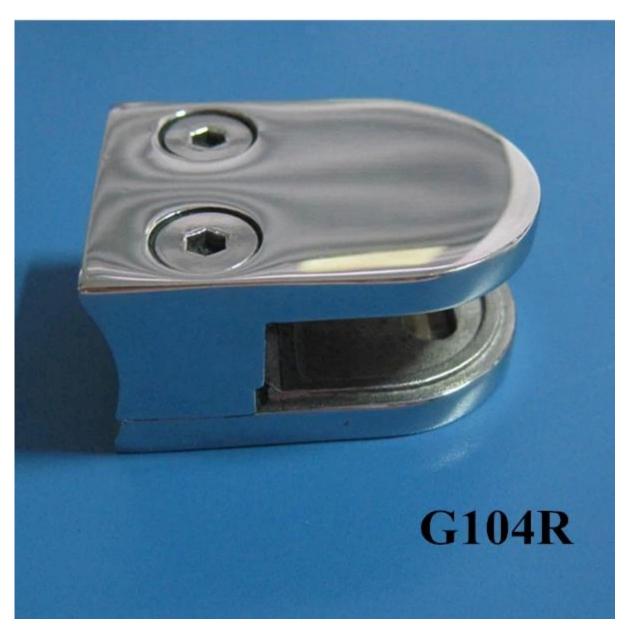

**G104R** stainless steel glass balustrading clamps for round post or pipe

If the glass thickness is more than 10mm, our G105 and G105R could meet your demand, which suit to 10-12mm G105  $\,$ 

ISO9001:2008 stainless steel D glass clamp for 10-12mm tempered glass balustrade