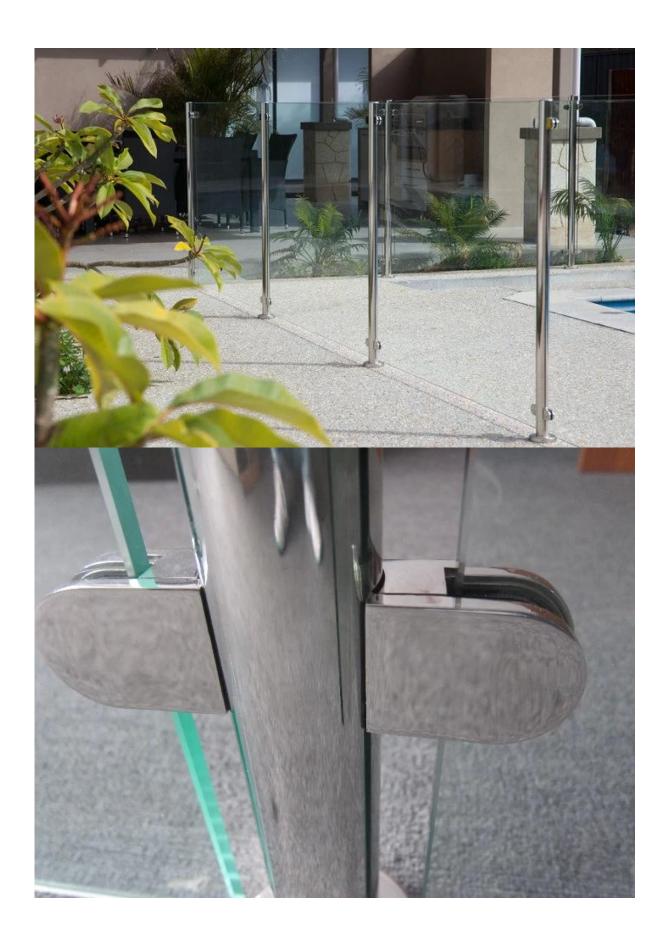

# Stainless steel glass railing clamp, glass railing holder, stainless steel balustrade clip

D glass clamp, glass panel clamp, glass clip Round D glass clamp for outdoor glass balustrade D glass clamp used on flat or round post for safety glass balustrade

#### **Product Images:**









### **Technical Drawing:**







| Model No. | Α  | В  | С  | D  | Е      |
|-----------|----|----|----|----|--------|
| G106      | 50 | 40 | 25 | 11 | 0      |
| G106R     | 52 | 40 | 25 | 11 | R-21.5 |

#### **Applications:**





## More types of glass railing clamp available:

#### G102R

Square glass clamp used on round post
Glass balustrade used stainless steel round back glass clamp



For 8-10mm glass panel, we have D shape G104 and G104R G104  $\,$ 

Wrought iron D glass clamp for 8-10mm glass used at glass balustrade



**G104R** stainless steel glass balustrading clamps for round post or pipe



If the glass thickness is more than 10mm, our G105 and G105R could meet your demand, which suit to 10-12mm G105  $\,$ 

ISO9001:2008 stainless steel D glass clamp for 10-12mm tempered glass balustrade



**G105R** staineless steel glass clamp for round post, china glass clamp supplier



Contact us now for more information! Email: sales03@launch-china.cn

HP/WhatsApp/WeChat: +8613686807796