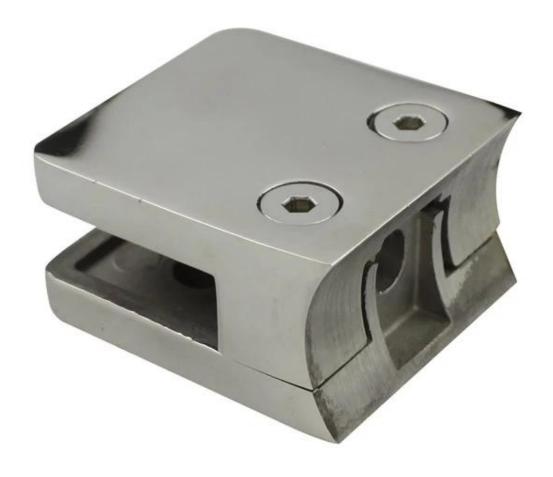

# Stainless steel glass railing clamp, glass railing holder, stainless steel balustrade clip

D glass clamp, glass panel clamp, glass clip Round D glass clamp for outdoor glass balustrade D glass clamp used on flat or round post for safety glass balustrade

#### **Product Images:**









### **Technical Drawing:**







| Model No. | Α  | В  | С  | D  | Е      |
|-----------|----|----|----|----|--------|
| G106      | 50 | 40 | 25 | 11 | 0      |
| G106R     | 52 | 40 | 25 | 11 | R-21.5 |

#### **Applications:**





## More types of glass railing clamp available:

#### G102R

Square glass clamp used on round post
Glass balustrade used stainless steel round back glass clamp



For 8-10mm glass panel, we have D shape G104 and G104R G104  $\,$ 

Wrought iron D glass clamp for 8-10mm glass used at glass balustrade



**G104R** stainless steel glass balustrading clamps for round post or pipe



If the glass thickness is more than 10mm, our G105 and G105R could meet your demand, which suit to 10-12mm G105  $\,$ 

ISO9001:2008 stainless steel D glass clamp for 10-12mm tempered glass balustrade



**G105R** staineless steel glass clamp for round post, china glass clamp supplier



Contact us now for more information! Email: sales03@launch-china.cn

HP/WhatsApp/WeChat: +8613686807796