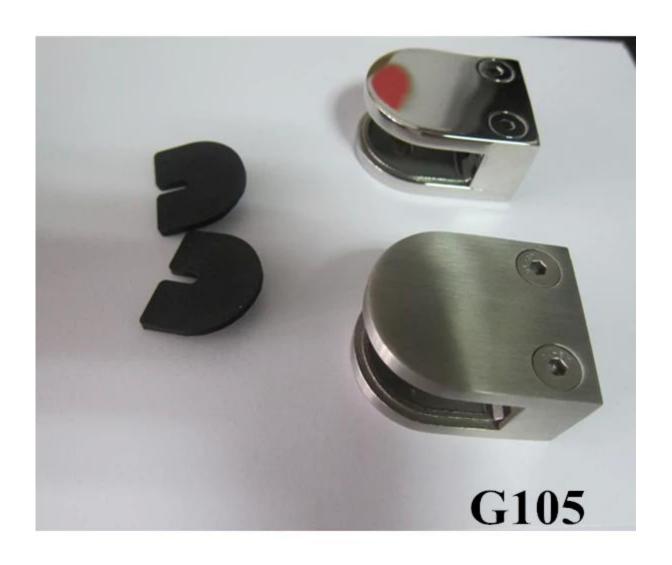

**G104R** stainless steel glass balustrading clamps for round post or pipe

If the glass thickness is more than 10mm, our G105 and G105R could meet your demand, which suit to 10-12mm G105  $\,$ 

ISO9001:2008 stainless steel D glass clamp for 10-12mm tempered glass balustrade