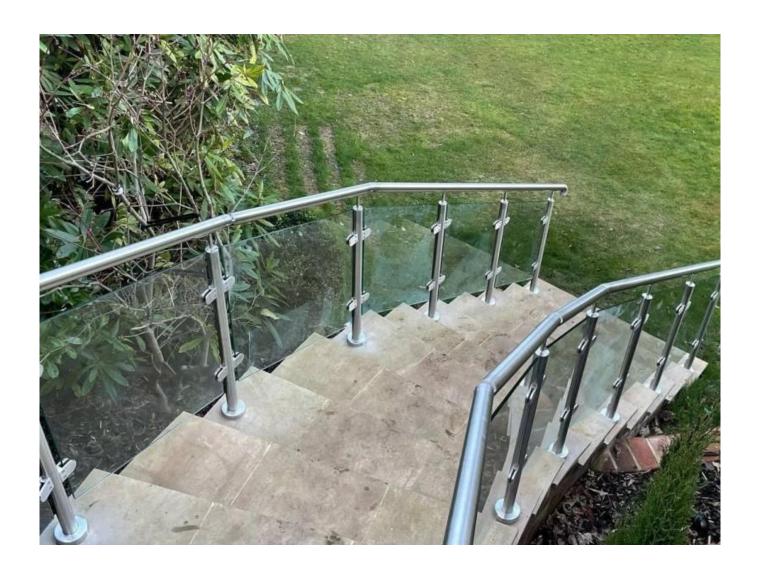

## Balcony Outdoor Black Stainless Steel Baluster Glass Railing With Clear Tempered Glass

| Product Name             | Balcony Outdoor Stainless Steel Baluster Glass Railing With Blue Tempered Glass       |
|--------------------------|---------------------------------------------------------------------------------------|
| Model                    | LCH-101                                                                               |
| Material                 | Stainless steel 304/316                                                               |
| Surface Treatment        | Satin /Polish/Mirror/Black                                                            |
| Handrail Pipe            | Rectangle: 40*40/50*50/40*60mm or customized<br>Round: 38.1/42.4/50.8mm or customized |
| Glass fitting            | Suit for 8-12mm glass or customized                                                   |
| Height of the balustrade | 850-1200mm or customized                                                              |
| Service                  | OEM & ODM                                                                             |
| Application              | Balcony handrail/outdoor railing/indoor handrail/indoor staircase etc                 |
| Delivery                 | 30-35days                                                                             |
| Technology               | Investment Casting                                                                    |
| Project Solution         | Acceptable,CAD Draeing,3D Drawing etc                                                 |

## Round Design Balustrade Posts:

**Round Handrail Tube:** 

**Glass Panel:** 

Please feel free to contact us for more information:

Frank

Email: sales02@launch-china.cn

**HP/WhatsApp:** +8615906261741