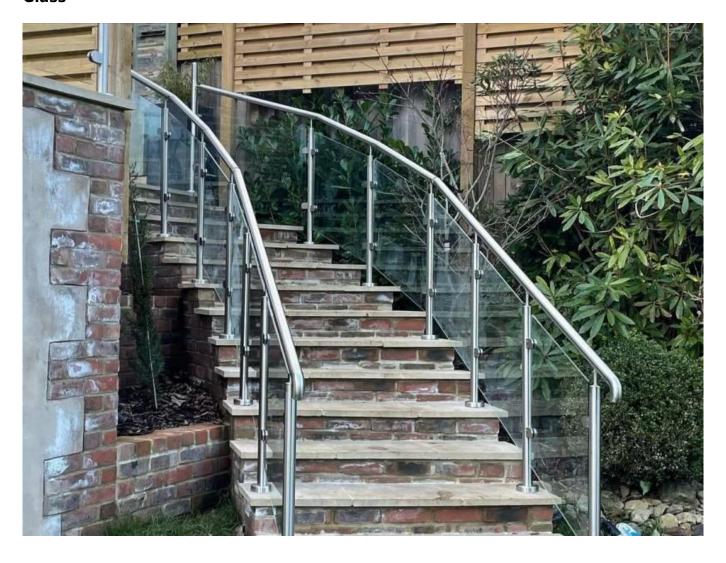

## Balcony Outdoor Black Stainless Steel Baluster Glass Railing With Clear Tempered Glass

| Product Name             | Balcony Outdoor Stainless Steel Baluster Glass Railing With Blue Tempered Glass       |
|--------------------------|---------------------------------------------------------------------------------------|
| Model                    | LCH-101                                                                               |
| Material                 | Stainless steel 304/316                                                               |
| Surface Treatment        | Satin /Polish/Mirror/Black                                                            |
| Handrail Pipe            | Rectangle: 40*40/50*50/40*60mm or customized<br>Round: 38.1/42.4/50.8mm or customized |
| Glass fitting            | Suit for 8-12mm glass or customized                                                   |
| Height of the balustrade | 850-1200mm or customized                                                              |
| Service                  | OEM & ODM                                                                             |
| Application              | Balcony handrail/outdoor railing/indoor handrail/indoor staircase etc                 |
| Delivery                 | 30-35days                                                                             |
| Technology               | Investment Casting                                                                    |
| Project Solution         | Acceptable,CAD Draeing,3D Drawing etc                                                 |

## Round Design Balustrade Posts:

**Round Handrail Tube:** 

**Glass Panel:** 

Please feel free to contact us for more information:

Frank

Email: sales02@launch-china.cn

**HP/WhatsApp:** +8615906261741