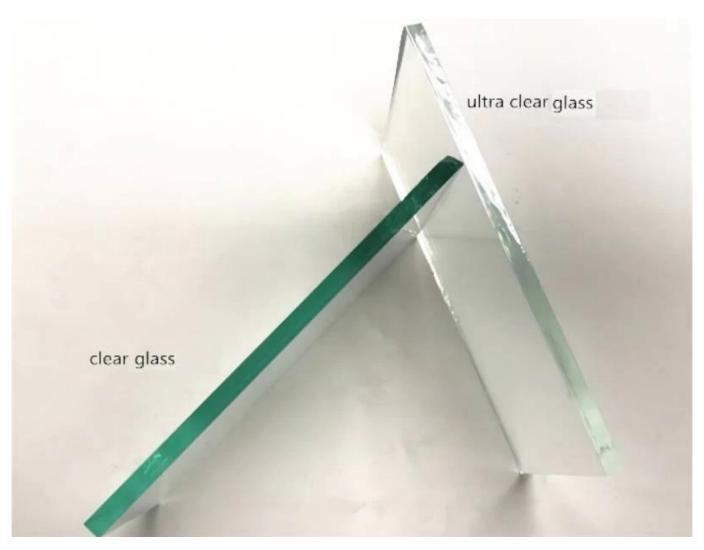

## Round Design Balustrade Posts:

**Round Handrail Tube:** 

**Glass Panel:** 

Please feel free to contact us for more information:

Frank

Email: sales02@launch-china.cn

**HP/WhatsApp:** +8615906261741