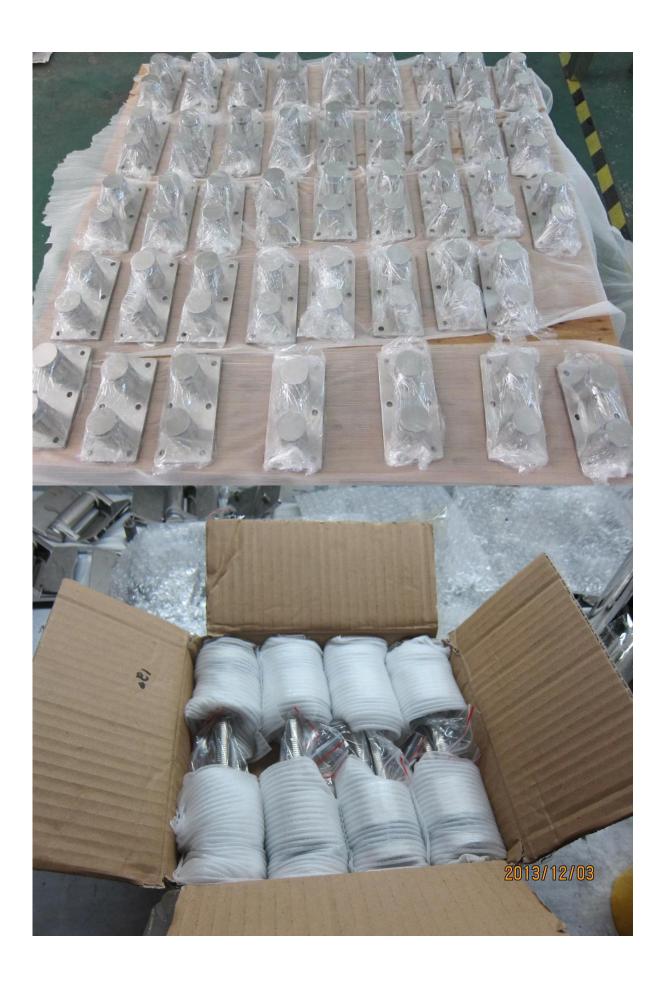

## Packing & Delivery

- --One pc into one plastic bag, then into one box. 4-8 boxes into one carton.
- --Delivery time: 3-5 days by express. 10-15 days by sea
- --Lead time: 7 days after payment if producst are in stocks. 15-20 days after payment if products are not in stocks. It depends on quantity.