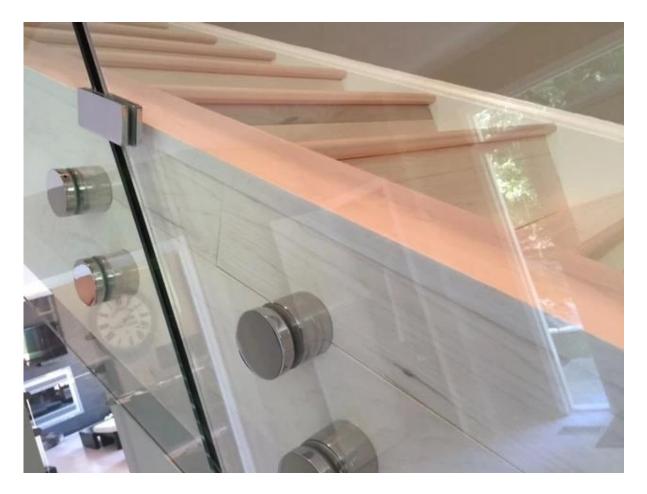

## **Description**

- --Glass cut hole size: dia 16mm
- --We customize if you need longer bolt
- --For wood and concrete both

## Products details

3 model standoff

Model No.: SF-30 Weight: 245g/pc

Size: 30x10mm cap,30x25mm body,M8x100 bolt,silicon rubber gasket included

Model No.: SF-50 (1200x1200mm glass needs 4 pcs SF-50)

Weight: 742g/pc

Size: 50x10mm cap,50x30mm body,M12x120 bolt,silicon rubbergasket included

SF-50T

Model No.: SF-50T Weight: 3236g/pc

Size: 50x10mm cap,50x30mm body,silicon rubber gasket included

Mounting plate size: 200x100x10mm