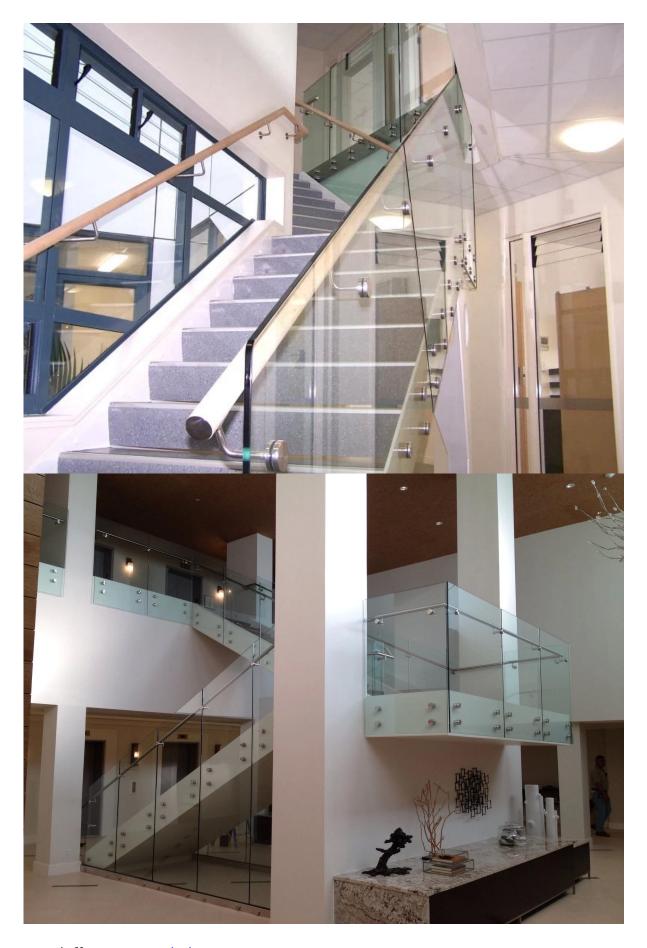

Project show

standoff + <u>handrail bracket</u>

standoff + <u>tempered glass</u>

standoff + top handrail

standoff + BC-80X35

For more inspiration of glass balustrade, go **HERE** 