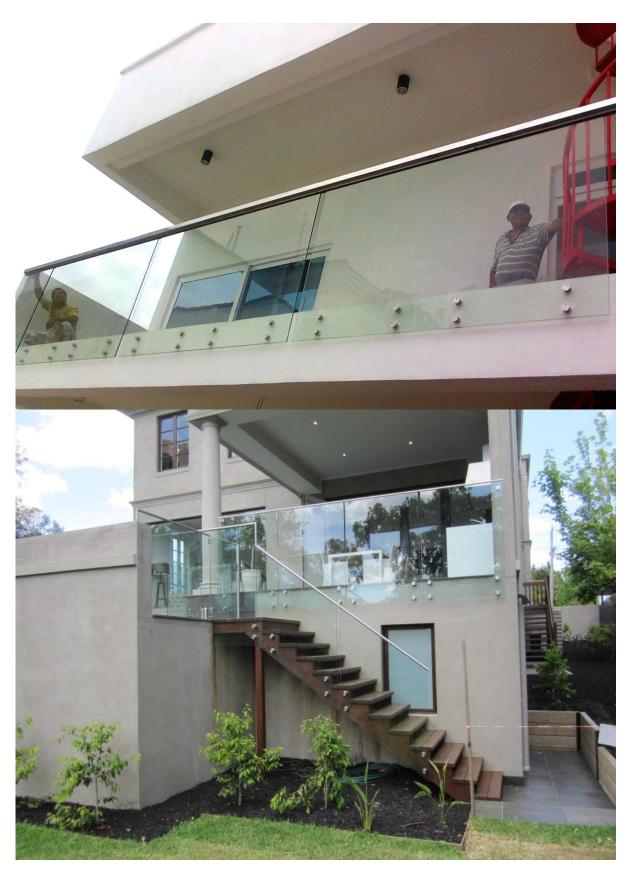

Project show

standoff + <u>handrail bracket</u>

standoff + <u>tempered glass</u>

standoff + top handrail

standoff + BC-80X35

For more inspiration of glass balustrade, go **HERE** 