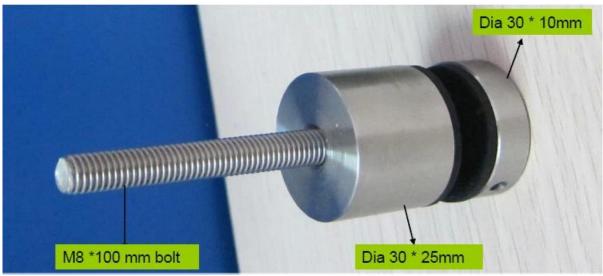

## Products details

3 model standoff

Model No.: SF-30 Weight: 245g/pc

Size: 30x10mm cap,30x25mm body,M8x100 bolt,silicon rubber gasket included

Model No.: SF-50 (1200x1200mm glass needs 4 pcs SF-50)

Weight: 742g/pc