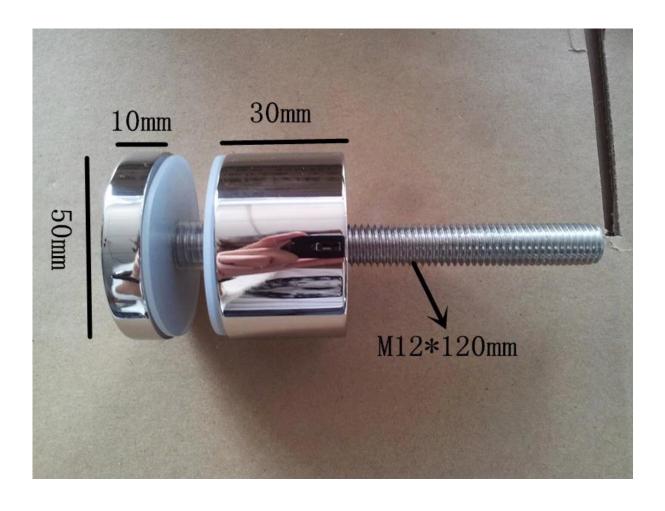

Size: 50x10mm cap,50x30mm body,M12x120 bolt,silicon rubbergasket included

SF-50T

Model No.: SF-50T Weight: 3236g/pc

Size: 50x10mm cap,50x30mm body,silicon rubber gasket included

Mounting plate size: 200x100x10mm