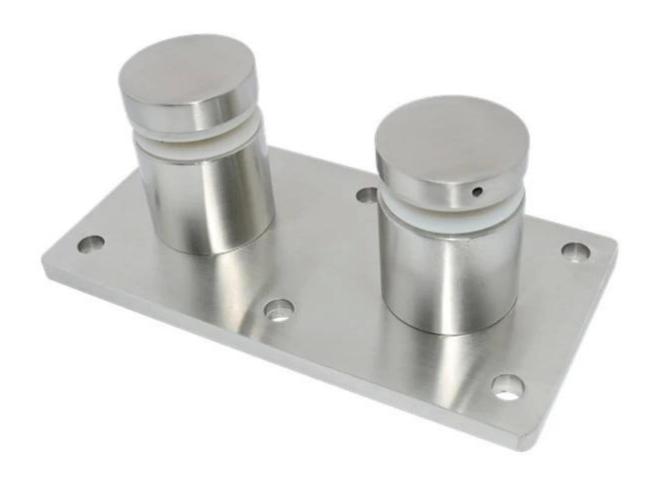

Size: 50x10mm cap,50x30mm body,M12x120 bolt,silicon rubbergasket included

SF-50T

Model No.: SF-50T Weight: 3236g/pc

Size: 50x10mm cap,50x30mm body,silicon rubber gasket included

Mounting plate size: 200x100x10mm