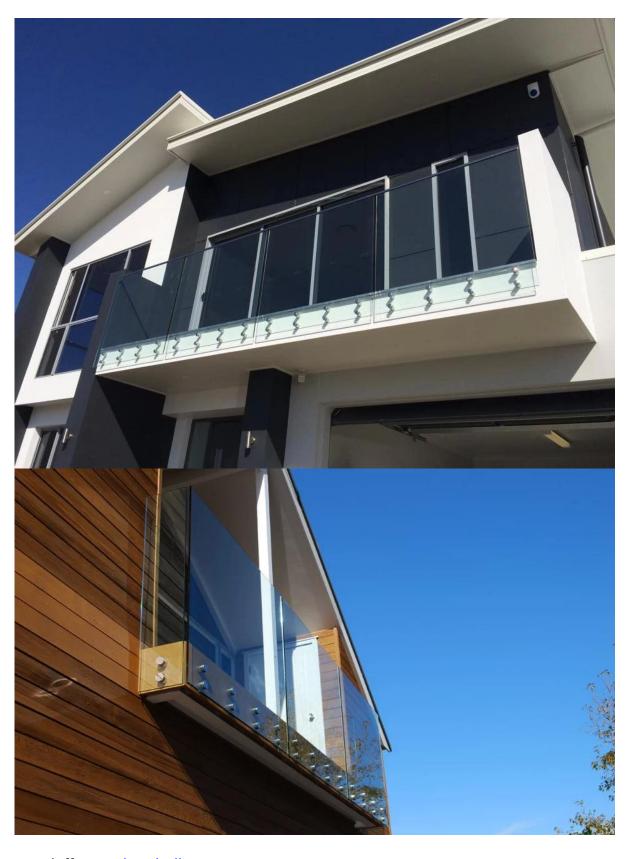

Project show

standoff + <u>handrail bracket</u>

standoff + <u>tempered glass</u>

standoff + top handrail

standoff + BC-80X35

For more inspiration of glass balustrade, go **HERE** 