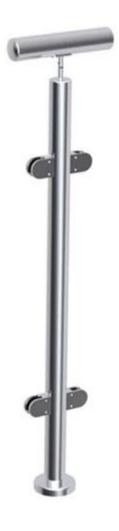

### 2. Product picture

LCH-106 round end post

LCH-107 round middle post 180 degree

LCH-107

LCH-108 90 round degree corner post

LCH-103 square end post

LCH-104 square middle post 180 degree

LCH-105 square 90 degree corner post