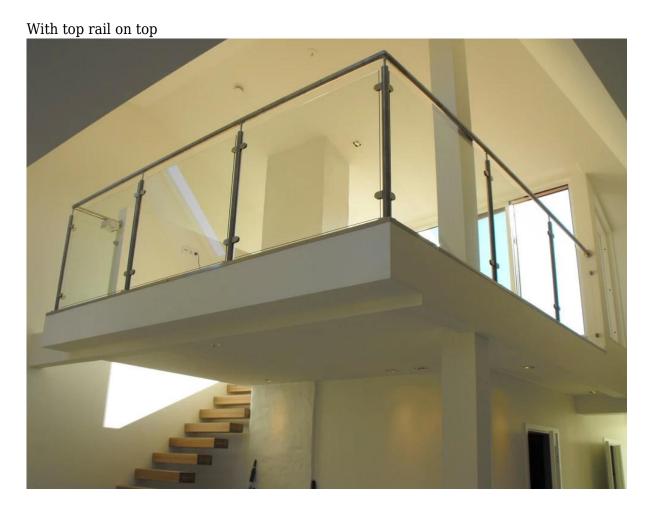

e
- --Roud post size: φ43mm or φ50.8mm, 1100mm high or as per your requirement
- --Square post size: φ40x40mm or 50x50mm, 1100mm high as per your requirement
- --If need top rail: round top rail size: φ43mm or φ50.8mm/square top rail size: 50x25mm
- --If don't need top rail: will use end cap.
- --Glass clamp can be mached according to glass thickness.(Normally 8-12mm glass)
- --Glass to ground distance: 50mm
- --If glass []1200mm, fixing into ground safer post is recommend.

### 2. Product picture



LCH-106 round end post



LCH-107 round middle post 180 degree



LCH-107

LCH-108 90 round degree corner post







LCH-103 square end post



LCH-104 square middle post 180 degree



LCH-105 square 90 degree corner post



New design spider post with glass standoff







# 3.Project show







With end cap on top







We also suppli tempered glass

# 3.Details







## 4.Delivery & Packing

Delivery: 3-5 days by express. 10-15 days by shipping Packing: one pc into one plastic bag, then into one box.

Lead time: about 20 days after payment. ( It depent on quantity)









5. Factory & Certification

















| ****       | 27916       | 6612    |
|------------|-------------|---------|
| - 700      | Statistics. | - PORTO |
| Section 1  | 916         | 6/65    |
| 1995       | 4           | 1000    |
|            | 4           |         |
|            | 0.00        | -       |
|            | 100         | -0.0    |
|            |             | -       |
|            | 570         |         |
| (Swifflen) | Serios      | harden. |
|            | fosts       |