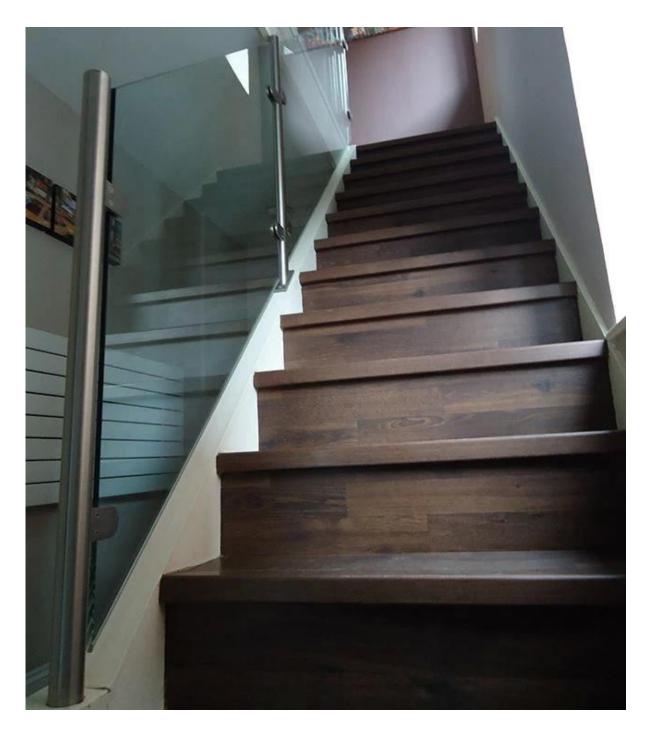

φ50.8mm, 1100mm high or as per your requirement
- --Square post size: φ40x40mm or 50x50mm, 1100mm high as per your requirement
- --If need top rail: round top rail size: φ43mm or φ50.8mm/square top rail size: 50x25mm
- --If don't need top rail: will use end cap.
- --Glass clamp can be mached according to glass thickness.(Normally 8-12mm glass)
- --Glass to ground distance: 50mm
- --If glass []1200mm, fixing into ground safer post is recommend.

### 2. Product picture



LCH-106 round end post



LCH-107 round middle post 180 degree



LCH-107

LCH-108 90 round degree corner post







LCH-103 square end post



LCH-104 square middle post 180 degree



LCH-105 square 90 degree corner post



New design spider post with glass standoff







# 3.Project show







With end cap on top







We also suppli tempered glass

# 3.Details







## 4.Delivery & Packing

Delivery: 3-5 days by express. 10-15 days by shipping Packing: one pc into one plastic bag, then into one box.

Lead time: about 20 days after payment. ( It depent on quantity)









5. Factory & Certification

















| ****       | 27916       | 6612    |
|------------|-------------|---------|
| - 700      | Statistics. | - PORTO |
| Section 1  | 916         | 6/65    |
| 1995       | 4           | 1000    |
|            | 4           |         |
|            | 0.00        | -       |
|            | 100         | -0.0    |
|            |             | -       |
|            | 570         |         |
| (Swifflen) | Serios      | harden. |
|            | fosts       |         |
|            | Fe SEE