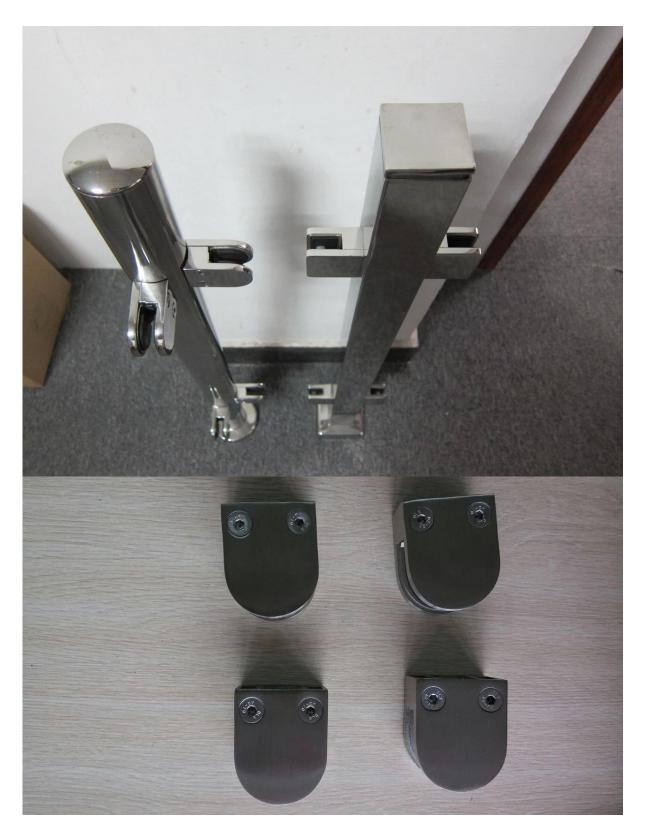

### 1.Desciption

- --Staniless steel handrail post for modern design glass balustrade
- --Roud post size: φ43mm or φ50.8mm, 1100mm high or as per your requirement
- --Square post size: φ40x40mm or 50x50mm, 1100mm high as per your requirement
- --If need top rail: round top rail size: φ43mm or φ50.8mm/square top rail size: 50x25mm
- --If don't need top rail: will use end cap.
- --Glass clamp can be mached according to glass thickness.(Normally 8-12mm glass)
- --Glass to ground distance: 50mm
- --If glass []1200mm, fixing into ground safer post is recommend.