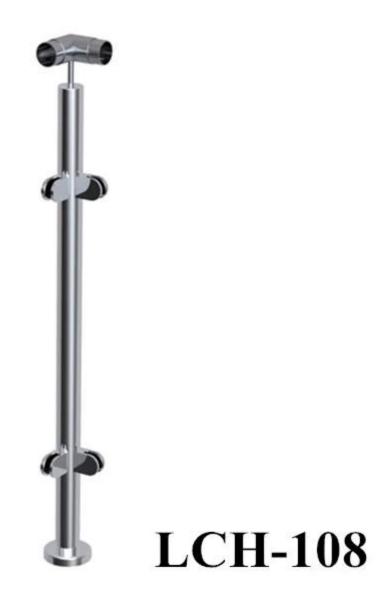

### 2. Product picture

LCH-106 round end post

LCH-107 round middle post 180 degree

LCH-107

LCH-108 90 round degree corner post

LCH-103 square end post

LCH-104 square middle post 180 degree

LCH-105 square 90 degree corner post