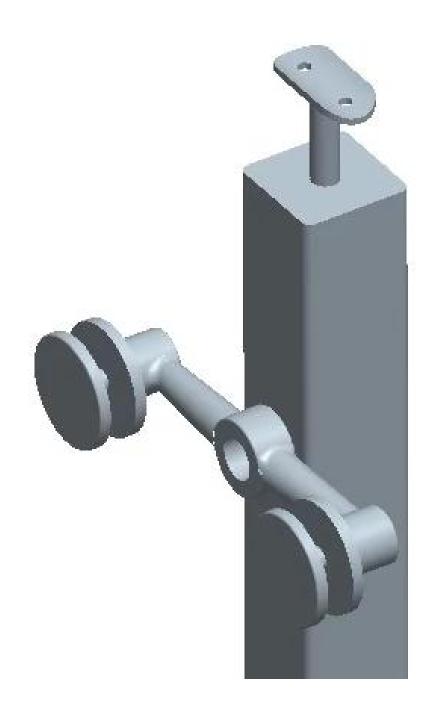

design glass balustrade
- --Roud post size: φ43mm or φ50.8mm, 1100mm high or as per your requirement
- --Square post size: φ40x40mm or 50x50mm, 1100mm high as per your requirement
- --If need top rail: round top rail size: φ43mm or φ50.8mm/square top rail size: 50x25mm
- --If don't need top rail: will use end cap.
- --Glass clamp can be mached according to glass thickness.(Normally 8-12mm glass)
- --Glass to ground distance: 50mm
- --If glass []1200mm, fixing into ground safer post is recommend.

### 2. Product picture



LCH-106 round end post



LCH-107 round middle post 180 degree



LCH-107

LCH-108 90 round degree corner post







LCH-103 square end post



LCH-104 square middle post 180 degree



LCH-105 square 90 degree corner post



New design spider post with glass standoff







# 3.Project show







With end cap on top







We also suppli tempered glass

# 3.Details







## 4.Delivery & Packing

Delivery: 3-5 days by express. 10-15 days by shipping Packing: one pc into one plastic bag, then into one box.

Lead time: about 20 days after payment. ( It depent on quantity)









5. Factory & Certification

















| ****       | 27916       | 6612    |
|------------|-------------|---------|
| - 700      | Statistics. | - PORTO |
| Section 1  | 916         | 6/65    |
| 1995       | 4           | 1000    |
|            | 4           |         |
|            | 0.00        | -       |
|            | 100         | -0.0    |
|            |             | -       |
|            | 570         |         |
| (Swifflen) | Serios      | harden. |
|