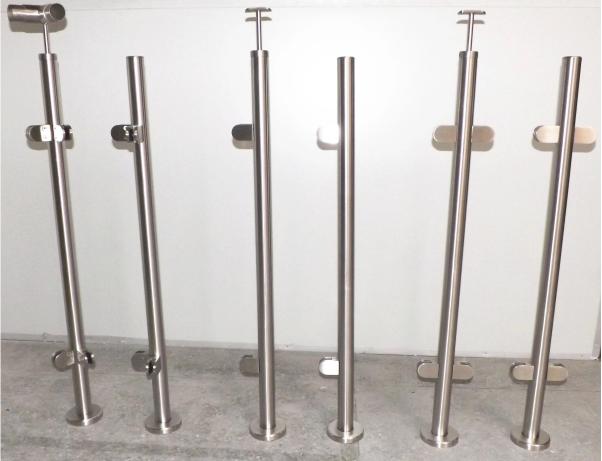

### 2. Product picture

LCH-106 round end post

LCH-107 round middle post 180 degree

LCH-107

LCH-108 90 round degree corner post

LCH-103 square end post

LCH-104 square middle post 180 degree

LCH-105 square 90 degree corner post