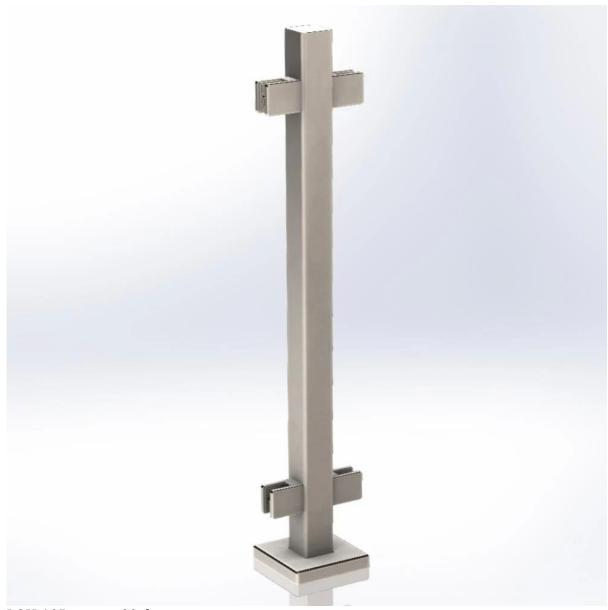

### 2. Product picture

LCH-106 round end post

LCH-107 round middle post 180 degree

LCH-107

LCH-108 90 round degree corner post

LCH-103 square end post

LCH-104 square middle post 180 degree

LCH-105 square 90 degree corner post