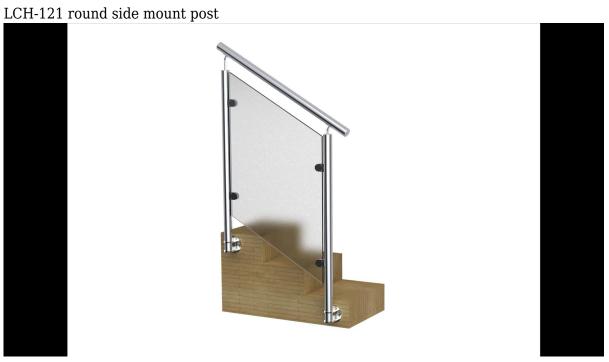

### 1.Desciption

- --Staniless steel handrail post for modern design glass balustrade
- --Roud post size: φ43mm or φ50.8mm, 1100mm high or as per your requirement
- --Square post size: φ40x40mm or 50x50mm, 1100mm high as per your requirement
- --If need top rail: round top rail size: φ43mm or φ50.8mm/square top rail size: 50x25mm
- --If don't need top rail: will use end cap.
- --Glass clamp can be mached according to glass thickness.(Normally 8-12mm glass)
- --Glass to ground distance: 50mm
- --If glass []1200mm, fixing into ground safer post is recommend.

### 2. Product picture

LCH-106 round end post

LCH-107 round middle post 180 degree

LCH-107

LCH-108 90 round degree corner post

LCH-103 square end post

LCH-104 square middle post 180 degree

LCH-105 square 90 degree corner post