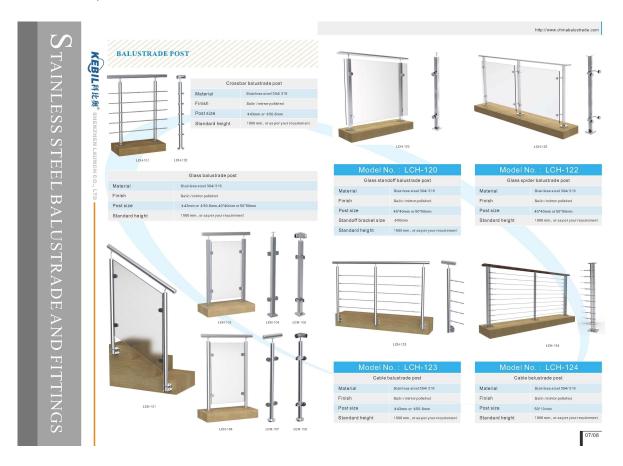

### 1.Desciption

- --Staniless steel handrail post for modern design glass balustrade
- --Roud post size: φ43mm or φ50.8mm, 1100mm high or as per your requirement
- --Square post size: φ40x40mm or 50x50mm, 1100mm high as per your requirement
- --If need top rail: round top rail size: φ43mm or φ50.8mm/square top rail size: 50x25mm
- --If don't need top rail: will use end cap.
- --Glass clamp can be mached according to glass thickness.(Normally 8-12mm glass)
- --Glass to ground distance: 50mm
- --If glass []1200mm, fixing into ground safer post is recommend.

### 2. Product picture

LCH-106 round end post

LCH-107 round middle post 180 degree

LCH-107

LCH-108 90 round degree corner post

LCH-103 square end post

LCH-104 square middle post 180 degree

LCH-105 square 90 degree corner post