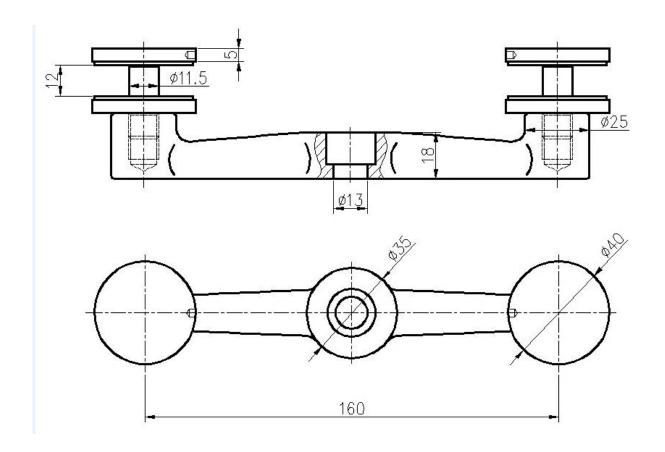

### 1.Desciption

- --Staniless steel handrail post for modern design glass balustrade
- --Roud post size: φ43mm or φ50.8mm, 1100mm high or as per your requirement
- --Square post size: φ40x40mm or 50x50mm, 1100mm high as per your requirement
- --If need top rail: round top rail size: φ43mm or φ50.8mm/square top rail size: 50x25mm
- --If don't need top rail: will use end cap.
- --Glass clamp can be mached according to glass thickness.(Normally 8-12mm glass)
- --Glass to ground distance: 50mm
- --If glass []1200mm, fixing into ground safer post is recommend.

# 3.Details