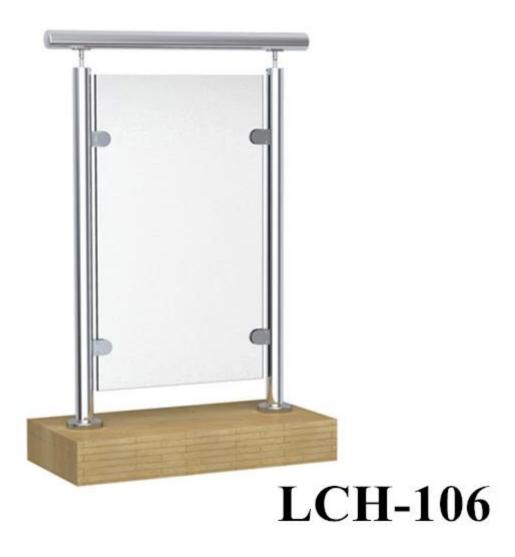

### 2. Product picture

LCH-106 round end post

LCH-107 round middle post 180 degree

LCH-107

LCH-108 90 round degree corner post

LCH-103 square end post

LCH-104 square middle post 180 degree

LCH-105 square 90 degree corner post