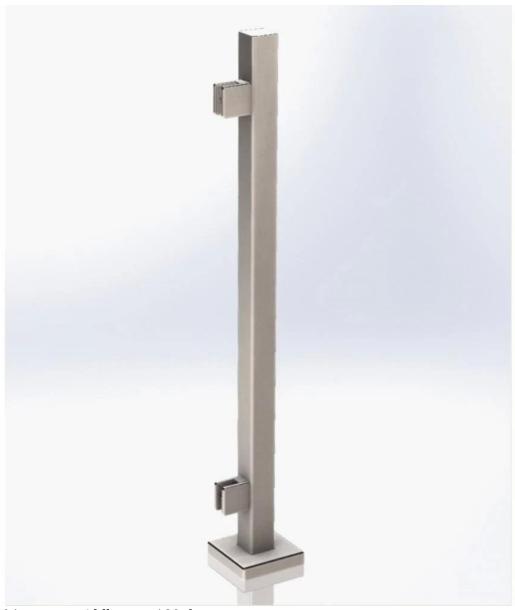

### 2. Product picture

LCH-106 round end post

LCH-107 round middle post 180 degree

LCH-107

LCH-108 90 round degree corner post

LCH-103 square end post

LCH-104 square middle post 180 degree

LCH-105 square 90 degree corner post