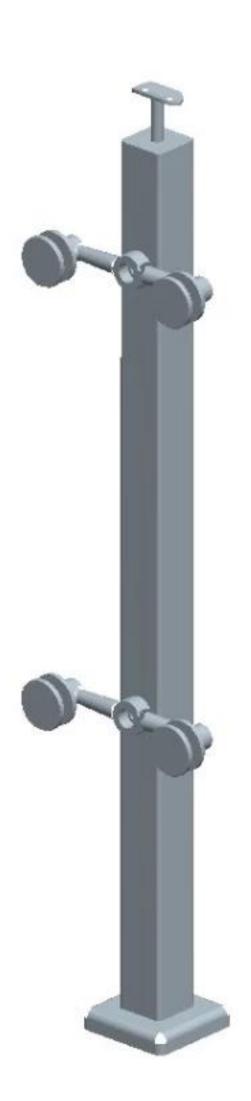

### 1.Desciption

- --Staniless steel handrail post for modern design glass balustrade
- --Roud post size: φ43mm or φ50.8mm, 1100mm high or as per your requirement
- --Square post size: φ40x40mm or 50x50mm, 1100mm high as per your requirement
- --If need top rail: round top rail size: φ43mm or φ50.8mm/square top rail size: 50x25mm
- --If don't need top rail: will use end cap.
- --Glass clamp can be mached according to glass thickness.(Normally 8-12mm glass)
- --Glass to ground distance: 50mm
- --If glass []1200mm, fixing into ground safer post is recommend.

### 2. Product picture

LCH-106 round end post

LCH-107 round middle post 180 degree

LCH-107

LCH-108 90 round degree corner post

LCH-103 square end post

LCH-104 square middle post 180 degree

LCH-105 square 90 degree corner post