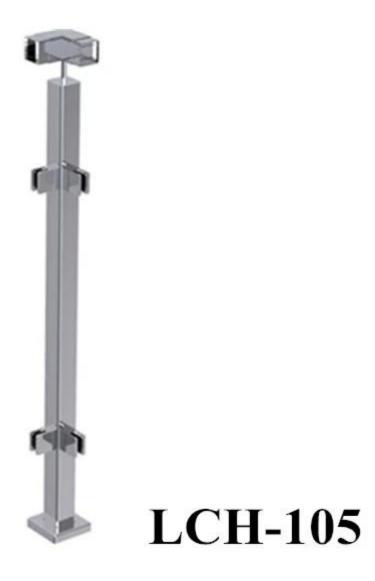

### 2. Product picture

LCH-106 round end post

LCH-107 round middle post 180 degree

LCH-107

LCH-108 90 round degree corner post

LCH-103 square end post

LCH-104 square middle post 180 degree

LCH-105 square 90 degree corner post