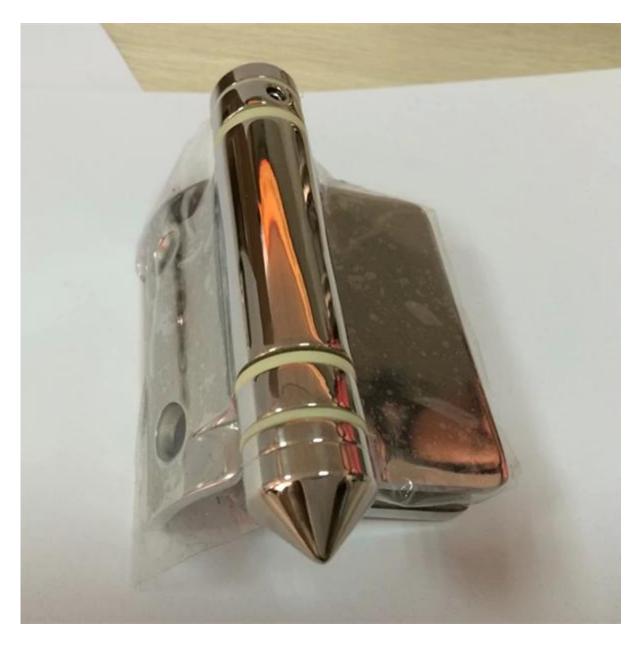

# Description

- --Stainless steel heavy door hinge for glass to round post semi frameless glass railing
- --Model No.:G-R2

#### --For glass to 50.8mm diameter stainless steel/aluminum post

- -- Manufacture method: casting
- --Can hold  $\leq$  20KG glass (1000x1000x8mm glass)
- --Packaging: one pc into one plastic bag, then into one box. 12 pcs into one carton.
- --MOQ: one pc
- --Delivery: by air/by sea
- --Application:safe swimming pool fence,baclony design railing, glass to <u>stainless steel round</u> <u>post</u>,glass to <u>aluminum round post</u>,semi frameless glass railing
- --For both commerical and modern house home design
- --For both wholesale and retail (We are factory)
- --Sample is always available

#### **Product Details**

Sarin finish

Mirror finish

Drilled glass hole drawing

Project
Glass hinge is usually matched with glass spigot and glass latch

For more beautful pool fence project photos, go <a href="here">here</a>