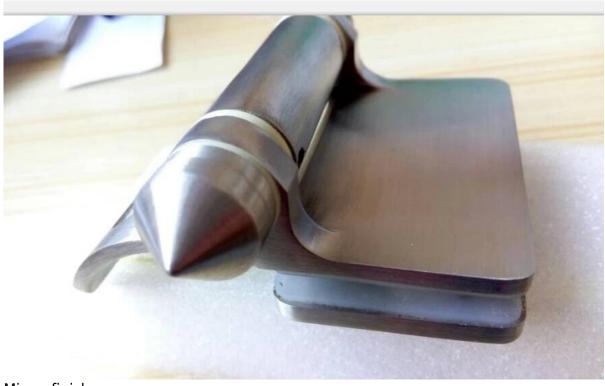

# Description

- --Stainless steel heavy door hinge for glass to round post semi frameless glass railing
- --Model No.:G-R2

#### --For glass to 50.8mm diameter stainless steel/aluminum post

- -- Manufacture method: casting
- --Can hold  $\leq$  20KG glass (1000x1000x8mm glass)
- --Packaging: one pc into one plastic bag, then into one box. 12 pcs into one carton.
- --MOQ: one pc
- --Delivery: by air/by sea
- --Application:safe swimming pool fence,baclony design railing, glass to <u>stainless steel round</u> <u>post</u>,glass to <u>aluminum round post</u>,semi frameless glass railing
- --For both commerical and modern house home design
- --For both wholesale and retail (We are factory)
- --Sample is always available

#### **Product Details**

Sarin finish

Mirror finish

Drilled glass hole drawing

Project
Glass hinge is usually matched with glass spigot and glass latch

For more beautful pool fence project photos, go <a href="here">here</a>