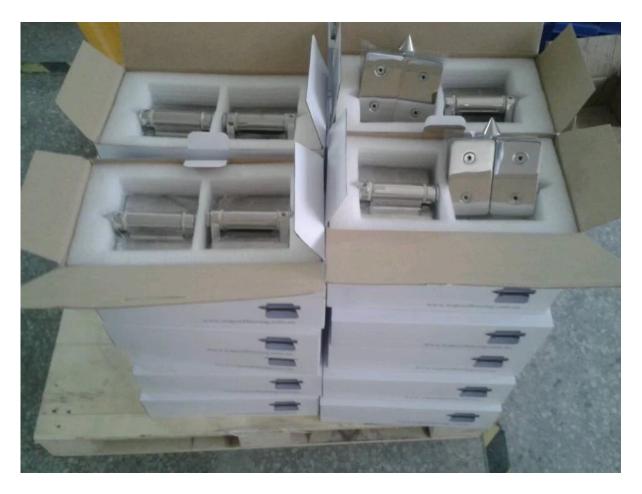

# Packing & Delivery

- --One pc into one plastic bag, then into one box.
- --Regular lead time: 10-15 days after payment. It is according to quantity.
- --Shipping time: 5-7 days by express. 15-20 days by sea.

| packing              | plastic bag+box+carton                                   |
|----------------------|----------------------------------------------------------|
| production lead time | 30-45 days ; also depending on your qty.                 |
|                      | -PAPAESS TINT                                            |
| Shippment            | UPS POCZTEX                                              |
|                      | FECEX.<br>Express 中国邮政<br>CHINA POST                     |
| payment              | HSBC 紅 進 UNION  FAST, RELIABLE, WORLDWIDE MONEY TRANSFER |