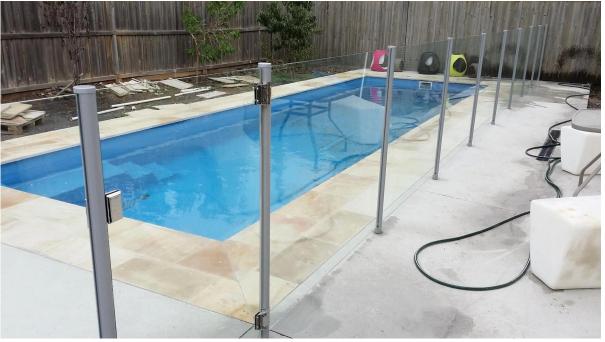

#### --For glass to 50.8mm diameter stainless steel/aluminum post

- -- Manufacture method: casting
- --Can hold  $\leq$  20KG glass (1000x1000x8mm glass)
- --Packaging: one pc into one plastic bag, then into one box. 12 pcs into one carton.
- --MOQ: one pc
- --Delivery: by air/by sea
- --Application:safe swimming pool fence,baclony design railing, glass to <u>stainless steel round</u> <u>post</u>,glass to <u>aluminum round post</u>,semi frameless glass railing
- --For both commerical and modern house home design
- --For both wholesale and retail (We are factory)
- --Sample is always available

#### **Product Details**

Sarin finish

Mirror finish

Drilled glass hole drawing

Project
Glass hinge is usually matched with glass spigot and glass latch

For more beautful pool fence project photos, go <a href="here">here</a>