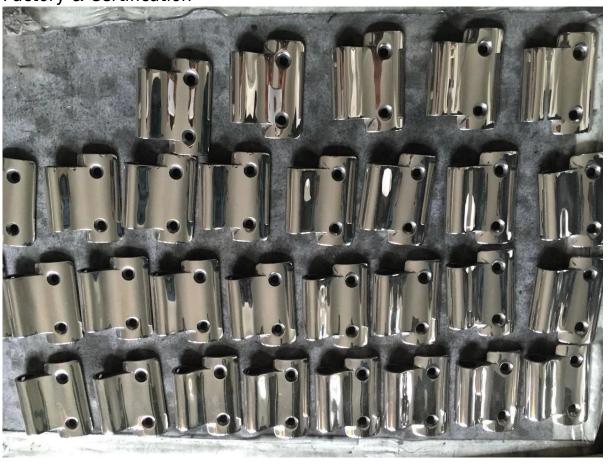

#### **Product Details**

Sarin finish

Mirror finish

Drilled glass hole drawing

Project
Glass hinge is usually matched with glass spigot and glass latch

For more beautful pool fence project photos, go <a href="here">here</a>