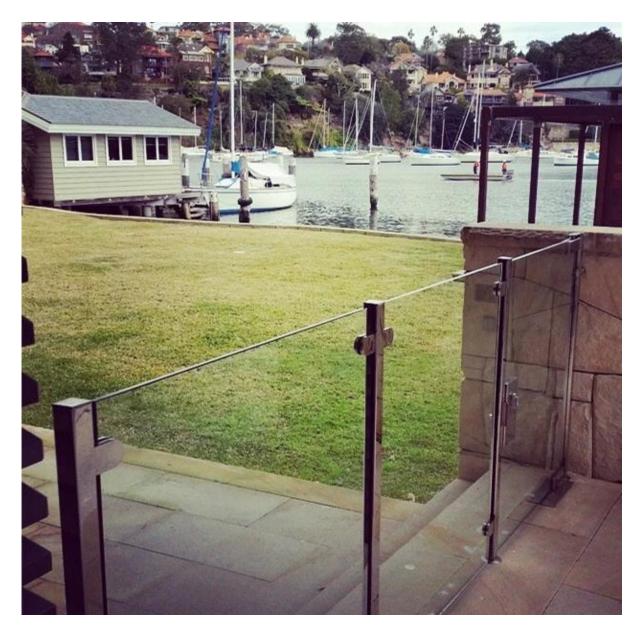

#### --For glass to 50.8mm diameter stainless steel/aluminum post

- -- Manufacture method: casting
- --Can hold  $\leq$  20KG glass (1000x1000x8mm glass)
- --Packaging: one pc into one plastic bag, then into one box. 12 pcs into one carton.
- --MOQ: one pc
- --Delivery: by air/by sea
- --Application:safe swimming pool fence,baclony design railing, glass to <u>stainless steel round</u> <u>post</u>,glass to <u>aluminum round post</u>,semi frameless glass railing
- --For both commerical and modern house home design
- --For both wholesale and retail (We are factory)
- --Sample is always available

#### **Product Details**

Sarin finish

Mirror finish

Drilled glass hole drawing

Project
Glass hinge is usually matched with glass spigot and glass latch

For more beautful pool fence project photos, go <a href="here">here</a>