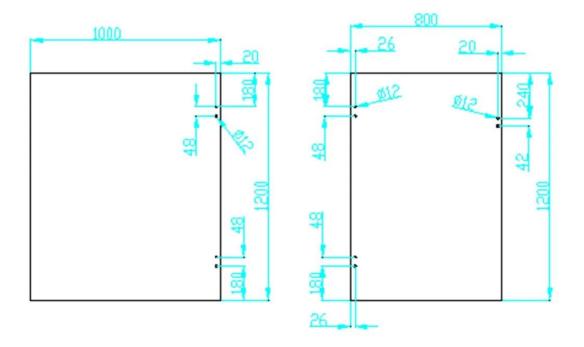

#### **Product Details**

Sarin finish

Mirror finish

Drilled glass hole drawing

Project
Glass hinge is usually matched with glass spigot and glass latch

For more beautful pool fence project photos, go <a href="here">here</a>