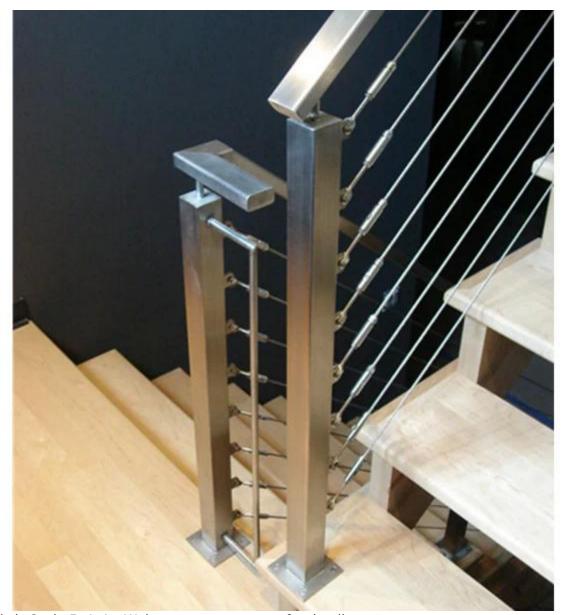

Stainless steel open riser stair cable railing includes cable rope, cable tensor and post. **Dia3-6mm cable rope** with cable tensor is very comme used in the stair design. Regarding to the post, both square and round shape are available.

8-10 cable sections per post and with 850-1500mm high. We do custom-made service for the stair design. Welcome to send us your stair dimension and we will give you very professional advise. Product show:

1.cable rope and cable tensor

2.stainless steel post

3.project pic square cable railing system with wooden top rail

outdoor cable railing system with round top rail

wire rope railing system

indoor cable railing system with square top rail