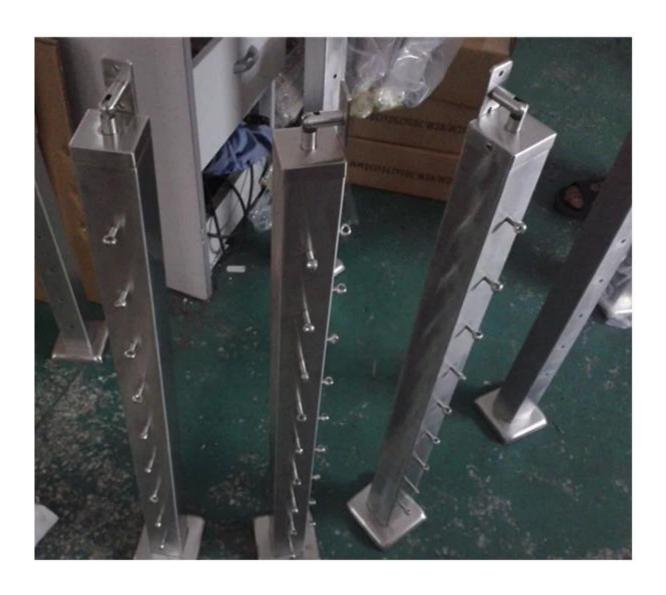

Stainless steel open riser stair cable railing includes cable rope, cable tensor and post. **Dia3-6mm cable rope** with cable tensor is very comme used in the stair design. Regarding to the post, both square and round shape are available.

8-10 cable sections per post and with 850-1500mm high. We do custom-made service for the stair design. Welcome to send us your stair dimension and we will give you very professional advise. Product show:

1.cable rope and cable tensor

2.stainless steel post

3.project pic square cable railing system with wooden top rail

outdoor cable railing system with round top rail

wire rope railing system

indoor cable railing system with square top rail