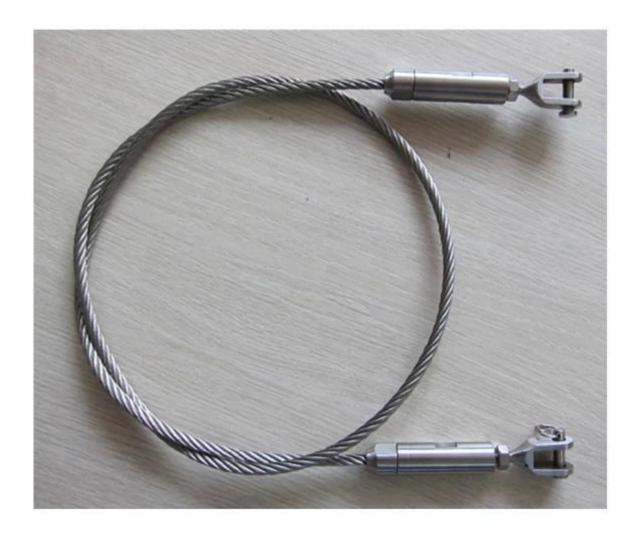

Stainless steel open riser stair cable railing includes cable rope, cable tensor and post. **Dia3-6mm cable rope** with cable tensor is very comme used in the stair design. Regarding to the post, both square and round shape are available.

1.cable rope and cable tensor

2.stainless steel post

3.project pic square cable railing system with wooden top rail

outdoor cable railing system with round top rail

wire rope railing system

indoor cable railing system with square top rail