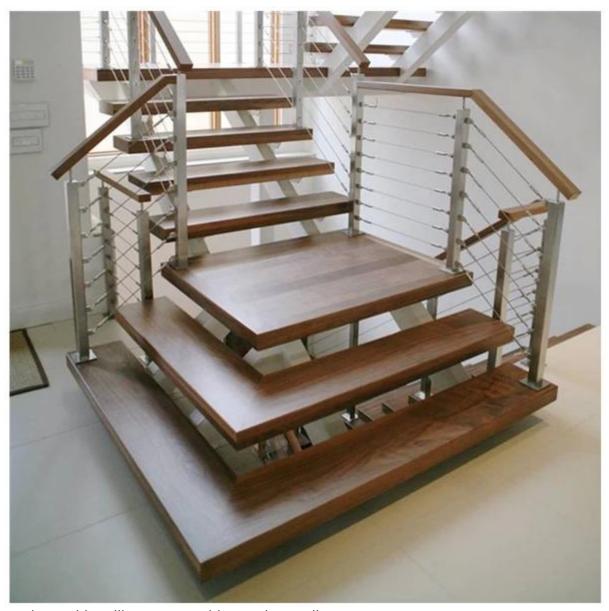

1.cable rope and cable tensor

2.stainless steel post

3.project pic square cable railing system with wooden top rail

outdoor cable railing system with round top rail

wire rope railing system

indoor cable railing system with square top rail