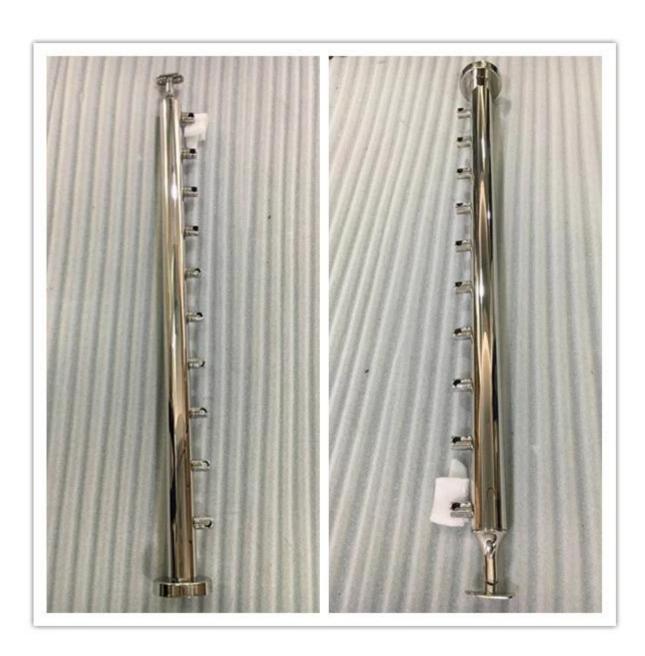

#### **Products Show:**

Satin brushed finish crossbar baluster posts:

Our company:

Shenzhen Launch Co., Ltd was established in 2004, located at Nanshan District, Shenzhen, and one hour by car from Hongkong International Airport. Our main product is high-grade building materials includes stainless steel balustrade post, staircase handrail, balcony guardrail, swimming pool fence and other high-grade building materials. All the products are designed strictly according to the high-end market requirements. We have our own factory in Tangxia Town, Dongguan, has a variety of precision equipment more than 50 sets: CNC lathe, milling machine, punching machine, pipe cutter, argon welder, drilling machine, polisher, etc. which can provide customers with complete product processing services. With the German SPECTRO Spectrometer, we insist on testing every batch of materials to ensure that the material is highly qualified. We also have hardness gauge, secondary element and other test equipment to ensure the products meets customers' requirements.