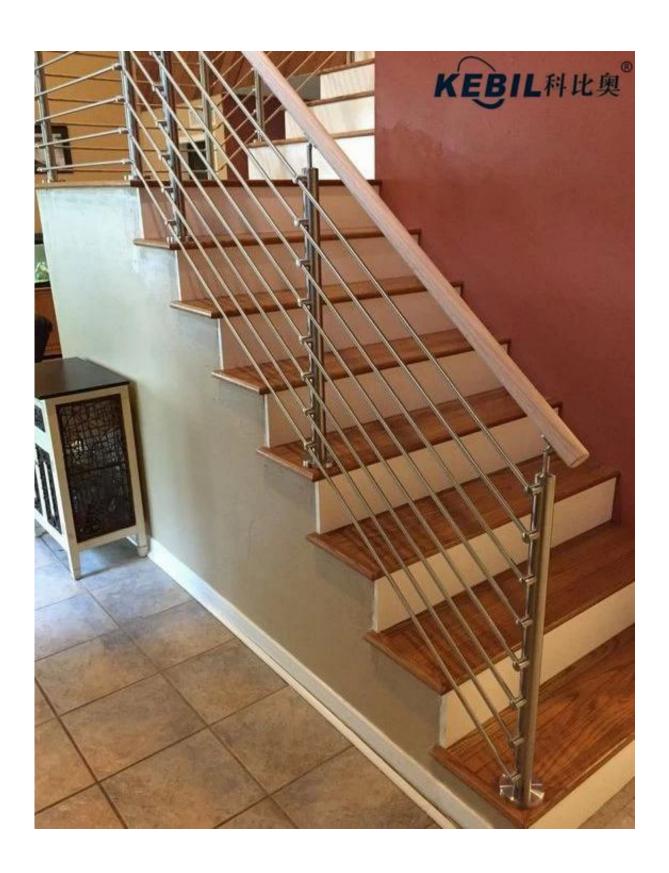

#### **Products Show:**

Satin brushed finish crossbar baluster posts:

Our company:

Shenzhen Launch Co., Ltd was established in 2004, located at Nanshan District, Shenzhen, and one hour by car from Hongkong International Airport. Our main product is high-grade building materials includes stainless steel balustrade post, staircase handrail, balcony guardrail, swimming pool fence and other high-grade building materials. All the products are designed strictly according to the high-end market requirements. We have our own factory in Tangxia Town, Dongguan, has a variety of precision equipment more than 50 sets: CNC lathe, milling machine, punching machine, pipe cutter, argon welder, drilling machine, polisher, etc. which can provide customers with complete product processing services. With the German SPECTRO Spectrometer, we insist on testing every batch of materials to ensure that the material is highly qualified. We also have hardness gauge, secondary element and other test equipment to ensure the products meets customers' requirements.