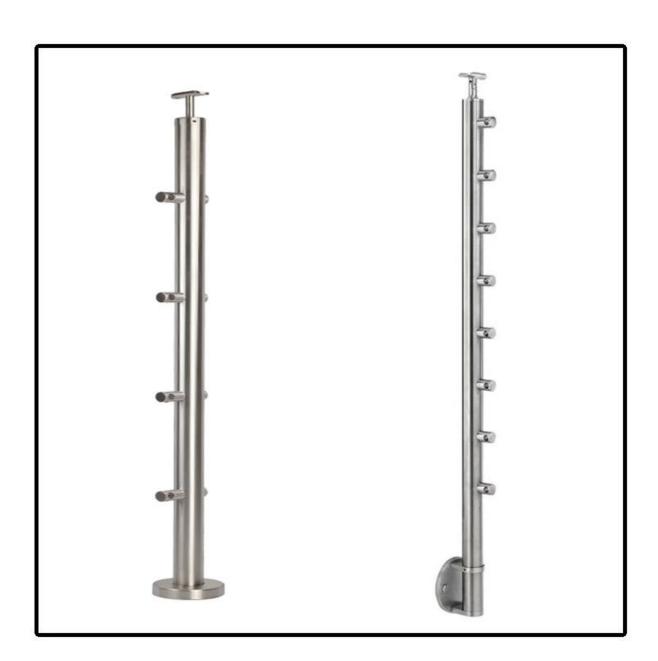

### **Product Specifications:**

| Product Name       | Stainless steel indoor stairs handrail designs stainless steel stair railing |  |
|--------------------|------------------------------------------------------------------------------|--|
| Material           | Stainless steel 316/304                                                      |  |
| Finish             | Mirror polished or satin brushed                                             |  |
| Size               | Φ50.8*H1100(mm)                                                              |  |
| Crossbar dimension | Diameter 12mm                                                                |  |
| Handrail           | Available                                                                    |  |
| Rows of crossbar   | As per your request                                                          |  |
| Installation       | self tapping / Explosion bolts / Screws                                      |  |
| Mounting           | top mounted / fascia mounted                                                 |  |
| Application        | balcony railing, deck railing, porch railing, terrace railing, stair railing |  |
| Fittings           | All casting and solid                                                        |  |

## Indoor stairs handrail designs

| Description       |                                                                                                                    |
|-------------------|--------------------------------------------------------------------------------------------------------------------|
|                   | A) Variety types for selection                                                                                     |
|                   | B) Competitive price (China mainland manufacturer)                                                                 |
|                   | C) Good quality (15 years experienced technical)                                                                   |
| Advantages:       | D) Excellent service (15 Years of export experience)                                                               |
|                   | E) Prompt delivery                                                                                                 |
|                   | F) Different designs are available according to customer requests                                                  |
|                   | G) OEM, ODM orders are acceptable                                                                                  |
| Material:         | Adopt high grade material (SS304,SS316, Duplex 2205)                                                               |
| Installation:     | Configuration briefness and easy to install, the creative design vividly foretelling the shape of the new trend.   |
| Finishes          | A) Polished stainless steel (PSS)                                                                                  |
| Finishes:         | B) Satin stainless steel (SSS)                                                                                     |
| Package:          | foam packing protected inside ,outside is carton box with esteemed customers' lables,or as customers' requirements |
| Payment terms:    | T/T 30% deposit advanced, balanced before shipping                                                                 |
| Serviceable range | home, hotel, apartment, public facilities, other buildings                                                         |
| Delivery time:    | Usually within 15 days after receiving deposit                                                                     |
| MOQ:              | 1 pc per item                                                                                                      |