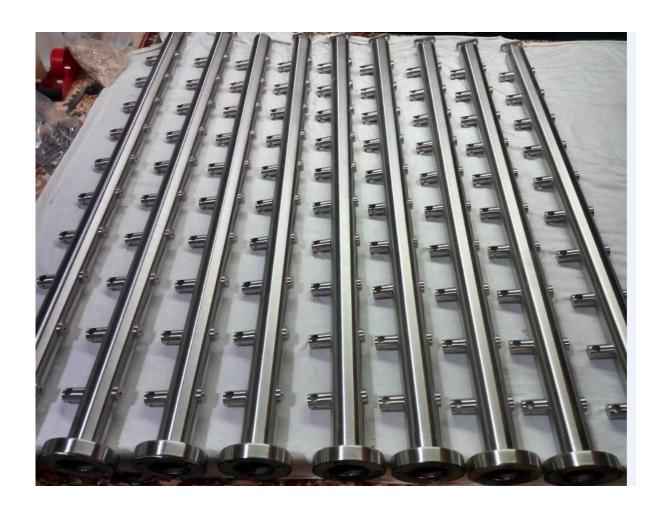

#### **Products Show:**

Satin brushed finish crossbar baluster posts:

Our company:

Shenzhen Launch Co., Ltd was established in 2004, located at Nanshan District, Shenzhen, and one hour by car from Hongkong International Airport. Our main product is high-grade building materials includes stainless steel balustrade post, staircase handrail, balcony guardrail, swimming pool fence and other high-grade building materials. All the products are designed strictly according to the high-end market requirements. We have our own factory in Tangxia Town, Dongguan, has a variety of precision equipment more than 50 sets: CNC lathe, milling machine, punching machine, pipe cutter, argon welder, drilling machine, polisher, etc. which can provide customers with complete product processing services. With the German SPECTRO Spectrometer, we insist on testing every batch of materials to ensure that the material is highly qualified. We also have hardness gauge, secondary element and other test equipment to ensure the products meets customers' requirements.