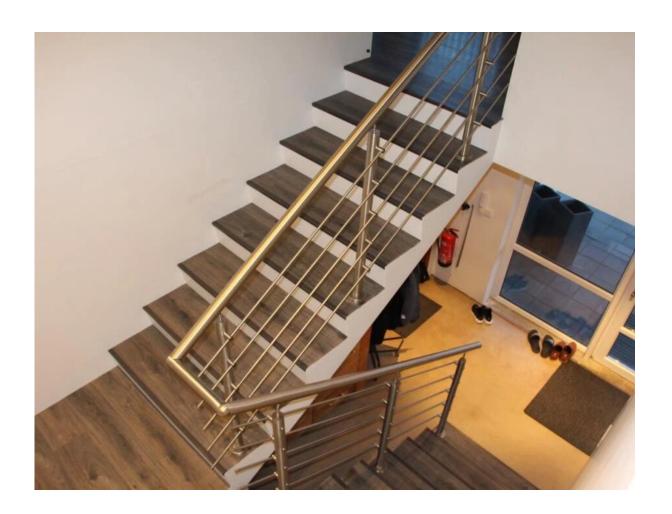

#### **Products Show:**

Satin brushed finish crossbar baluster posts:

Our company:

Shenzhen Launch Co., Ltd was established in 2004, located at Nanshan District, Shenzhen, and one hour by car from Hongkong International Airport. Our main product is high-grade building materials includes stainless steel balustrade post, staircase handrail, balcony guardrail, swimming pool fence and other high-grade building materials. All the products are designed strictly according to the high-end market requirements. We have our own factory in Tangxia Town, Dongguan, has a variety of precision equipment more than 50 sets: CNC lathe, milling machine, punching machine, pipe cutter, argon welder, drilling machine, polisher, etc. which can provide customers with complete product processing services. With the German SPECTRO Spectrometer, we insist on testing every batch of materials to ensure that the material is highly qualified. We also have hardness gauge, secondary element and other test equipment to ensure the products meets customers' requirements.