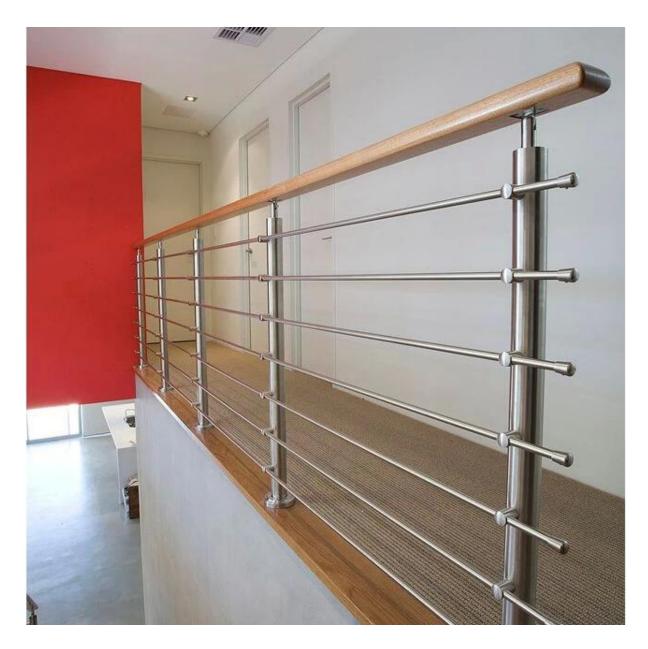

#### **Products Show:**

Satin brushed finish crossbar baluster posts:

Our company:

Shenzhen Launch Co., Ltd was established in 2004, located at Nanshan District, Shenzhen, and one hour by car from Hongkong International Airport. Our main product is high-grade building materials includes stainless steel balustrade post, staircase handrail, balcony guardrail, swimming pool fence and other high-grade building materials. All the products are designed strictly according to the high-end market requirements. We have our own factory in Tangxia Town, Dongguan, has a variety of precision equipment more than 50 sets: CNC lathe, milling machine, punching machine, pipe cutter, argon welder, drilling machine, polisher, etc. which can provide customers with complete product processing services. With the German SPECTRO Spectrometer, we insist on testing every batch of materials to ensure that the material is highly qualified. We also have hardness gauge, secondary element and other test equipment to ensure the products meets customers' requirements.