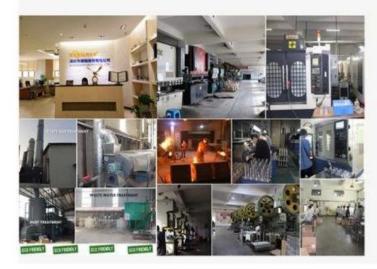

## **ABOUT US**

Shenzhen Launch Co., Ltd was established in 2004, located at Nanshan District, Shenzhen, and one hour by car from Hongkong International Airport. Our main products are high-grade building materials including stainless steel balustrade post, staircase handrail, balcony guardrail, swimming pool fence and other high-grade building materials. All the products are designed strictly according to the high-end market requirements. We have our own factory in Tangxia Town, Dongguan, with more than 50 sets of various precision equipments , such as CNC lathe, milling machine, punching machine, pipe cutter, argon welder, drilling machine, polisher, etc. which can provide customers with complete product processing services.