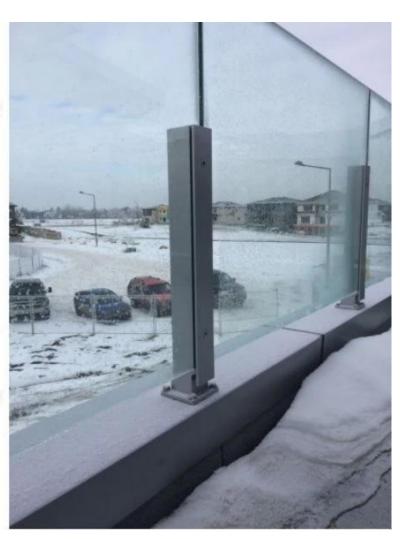

## **Product Show**

| Product name    | Short glass balustrade post                   |  |
|-----------------|-----------------------------------------------|--|
| Material        | 304SS/316SS/Aluminum                          |  |
| Surface finish  | Satin / Mirror / Other                        |  |
| Glass thickness | 10-16mm                                       |  |
| Application     | Glass railing system for indoors and outdoors |  |

#### Short glass balustrade post

Finish: polished brushed

**Mass production** 

Drill glass hole drawing

**Project photo** 

If you have any questions for them, please feel free to contact me Frank Fang
Email: sales02@launch-china.cn

Phone / WhatsApp / Wechat: +86 159 0626 1741