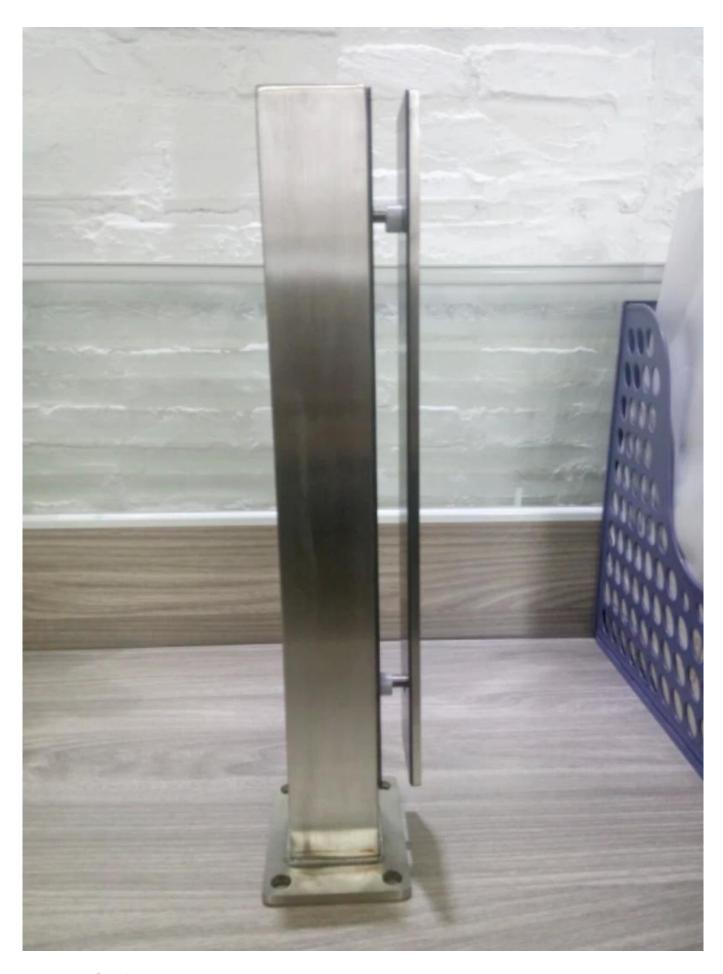

#### Short glass balustrade post

## Balustrade Short Post

Aluminum post (aluminum 6063 T5)

\*400mm hight \*50x50x3mm tube \*50x5mm plate

Finish: anodizing powder coating

Stainless steel post (SS 316)

\*400mm hight \*50x50x1.5mm tube \*50x5mm plate

Finish: polished brushed

**Mass production** 

Drill glass hole drawing

**Project photo** 

If you have any questions for them, please feel free to contact me Frank Fang
Email: sales02@launch-china.cn

Phone / WhatsApp / Wechat: +86 159 0626 1741