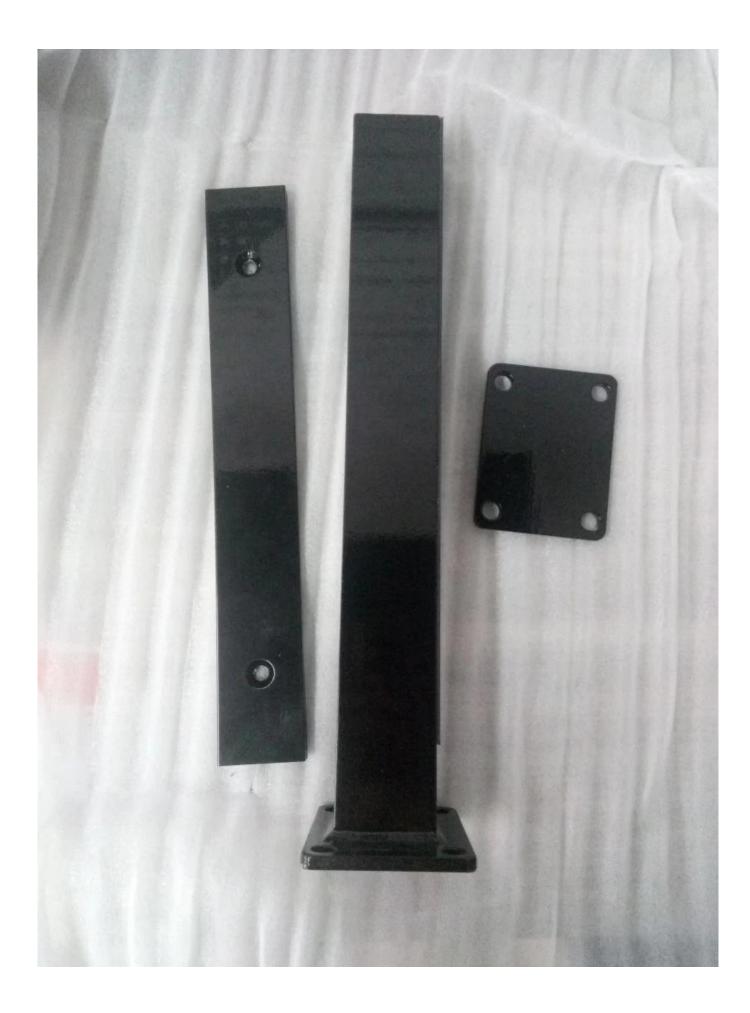

#### Short glass balustrade post

## Balustrade Short Post

Aluminum post (aluminum 6063 T5)

\*400mm hight \*50x50x3mm tube \*50x5mm plate

Finish: anodizing powder coating

Stainless steel post (SS 316)

\*400mm hight \*50x50x1.5mm tube \*50x5mm plate

Finish: polished brushed

**Mass production** 

Drill glass hole drawing

**Project photo** 

If you have any questions for them, please feel free to contact me Frank Fang
Email: sales02@launch-china.cn

Phone / WhatsApp / Wechat: +86 159 0626 1741