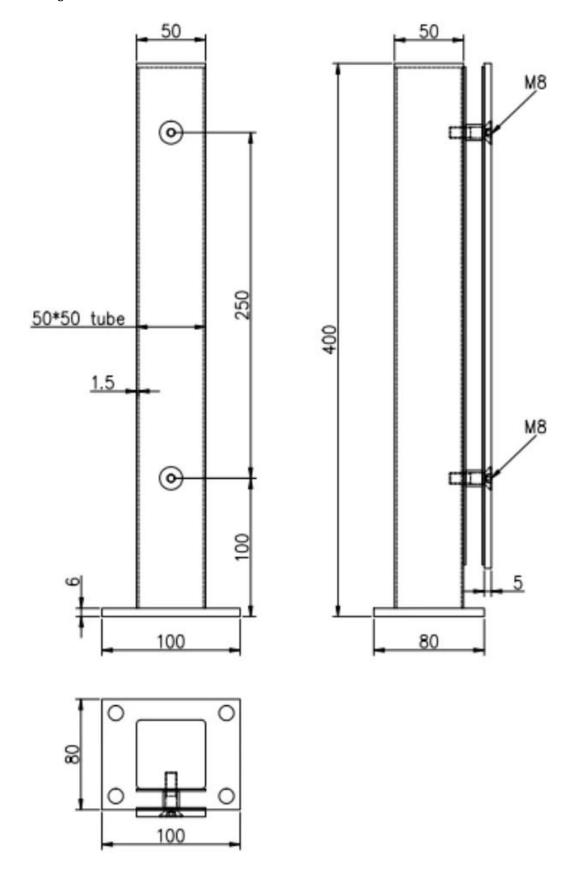

#### Short glass balustrade post

## Balustrade Short Post

Aluminum post (aluminum 6063 T5)

\*400mm hight \*50x50x3mm tube \*50x5mm plate

Finish: anodizing powder coating

Stainless steel post (SS 316)

\*400mm hight \*50x50x1.5mm tube \*50x5mm plate

Finish: polished brushed

**Mass production** 

Drill glass hole drawing

**Project photo** 

If you have any questions for them, please feel free to contact me Frank Fang
Email: sales02@launch-china.cn

Phone / WhatsApp / Wechat: +86 159 0626 1741