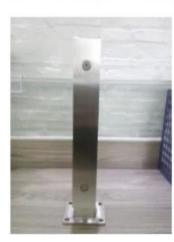

## **Product Show**

| Product name    | Short glass balustrade post                   |  |
|-----------------|-----------------------------------------------|--|
| Material        | 304SS/316SS/Aluminum                          |  |
| Surface finish  | Satin / Mirror / Other                        |  |
| Glass thickness | 10-16mm                                       |  |
| Application     | Glass railing system for indoors and outdoors |  |

#### Short glass balustrade post

## Balustrade Short Post

Aluminum post (aluminum 6063 T5)

\*400mm hight \*50x50x3mm tube \*50x5mm plate

Finish: anodizing powder coating

Stainless steel post (SS 316)

\*400mm hight \*50x50x1.5mm tube \*50x5mm plate