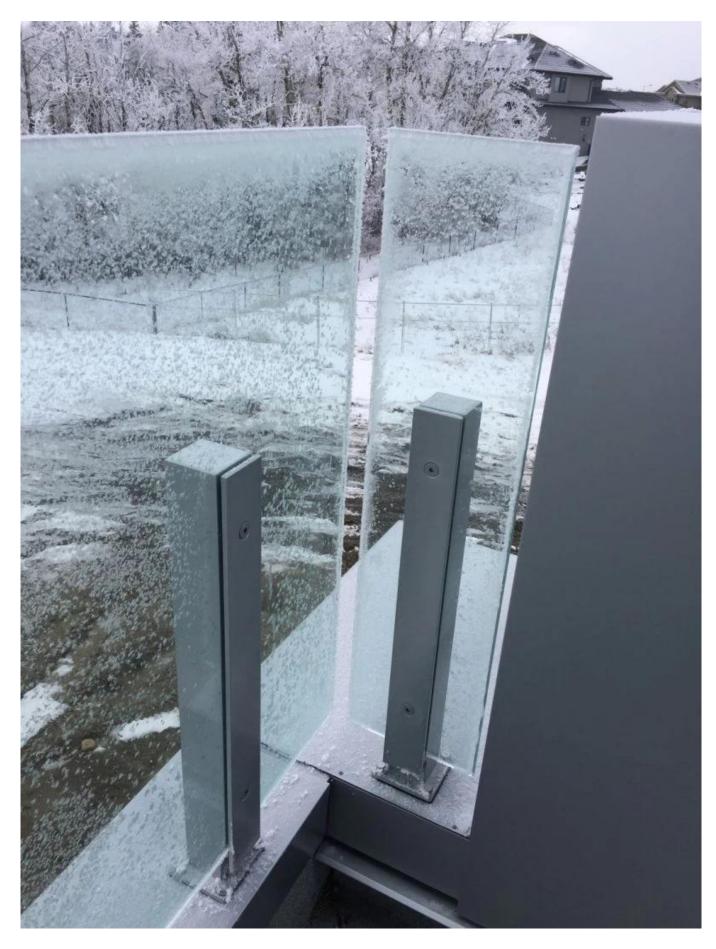

## **Product Show**

| Product name    | Short glass balustrade post                   |  |
|-----------------|-----------------------------------------------|--|
| Material        | 304SS/316SS/Aluminum                          |  |
| Surface finish  | Satin / Mirror / Other                        |  |
| Glass thickness | 10-16mm                                       |  |
| Application     | Glass railing system for indoors and outdoors |  |

#### Short glass balustrade post

## Balustrade Short Post

Aluminum post (aluminum 6063 T5)

\*400mm hight \*50x50x3mm tube \*50x5mm plate

Finish: anodizing powder coating

Stainless steel post (SS 316)

\*400mm hight \*50x50x1.5mm tube \*50x5mm plate

Finish: polished brushed

**Mass production** 

Drill glass hole drawing

**Project photo** 

If you have any questions for them, please feel free to contact me Frank Fang
Email: sales02@launch-china.cn

Phone / WhatsApp / Wechat: +86 159 0626 1741