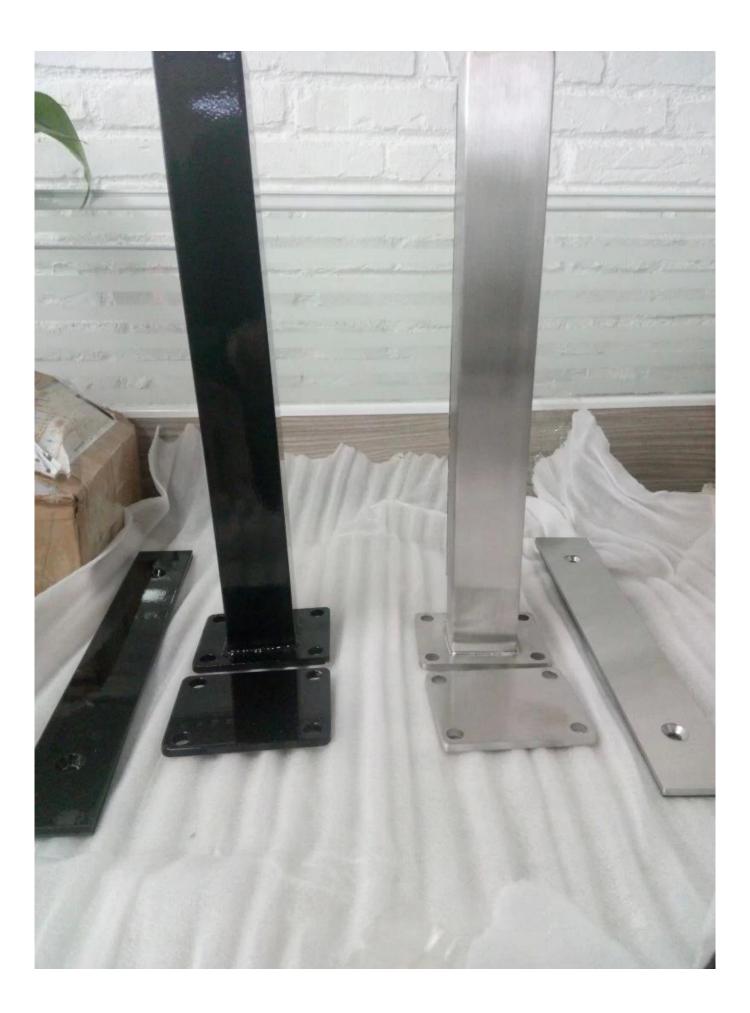

## Balustrade Short Post

Aluminum post (aluminum 6063 T5)

\*400mm hight \*50x50x3mm tube \*50x5mm plate

Finish: anodizing powder coating

Stainless steel post (SS 316)

\*400mm hight \*50x50x1.5mm tube \*50x5mm plate

Finish: polished brushed

**Mass production** 

Drill glass hole drawing

**Project photo** 

If you have any questions for them, please feel free to contact me Frank Fang
Email: sales02@launch-china.cn

Phone / WhatsApp / Wechat: +86 159 0626 1741