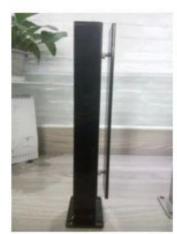

## **Product Show**

| Product name    | Short glass balustrade post                   |  |
|-----------------|-----------------------------------------------|--|
| Material        | 304SS/316SS/Aluminum                          |  |
| Surface finish  | Satin / Mirror / Other                        |  |
| Glass thickness | 10-16mm                                       |  |
| Application     | Glass railing system for indoors and outdoors |  |

#### Short glass balustrade post

## Balustrade Short Post

Aluminum post (aluminum 6063 T5)

\*400mm hight \*50x50x3mm tube \*50x5mm plate

Finish: anodizing powder coating

Stainless steel post (SS 316)

\*400mm hight \*50x50x1.5mm tube \*50x5mm plate