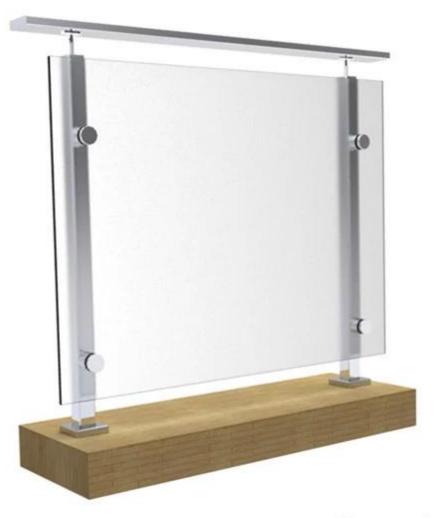

Stainless steel railing post is most popularly applied on staircase , balcony , pool fencing . It offers you unobsecured views as well as elegant looks .

## Specifications:

-Types of post : one way post , 2 way 180 degree, 2 way 135 degree, 2 way 90 degree

-Balustrade post size available : Dia 43mm or 50.8 ; 40\*40or 50\*50

-Post heght: standard 1000mm, or as per your requirements

-Matetial: stainless steel 304 or 316

## -Finish: satin or bright polished

-Application : staircase , balcony, pool fence or other road fencing

- MOQ : 1 pc

## Packing detail:

 $1\ \mbox{pc}$  railing post packed into a seperate plastic bag , then into a box .  $6\ \mbox{pcs}$  post into a carton .

Photos of balustrade post FYI:

LCH-120