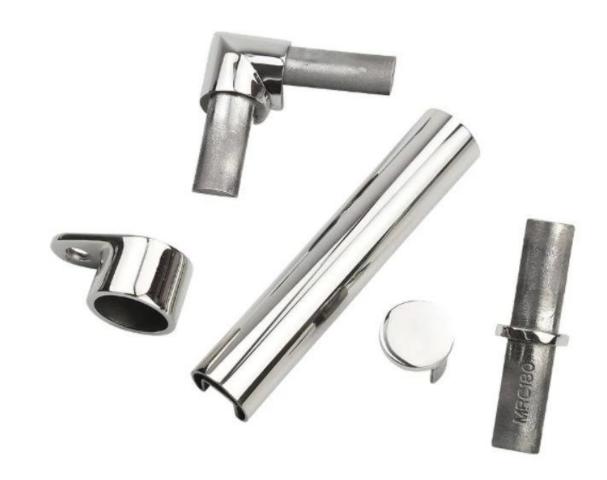

Round slotted tube and related accessories

DIAMETER 25.4MM, GROOVE 14×14MM

Surface treatment: satin brushed / mirror polished

Model: RD2525

180° connector

Other square slotted tube

25 $\times$ 21MM, GROOVE 14 $\times$ 14MM