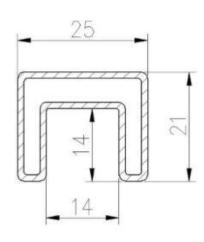

Round slotted tube and related accessories

DIAMETER 25.4MM, GROOVE 14×14MM

Surface treatment: satin brushed / mirror polished

Model: RD2525

180° connector

Other square slotted tube

25 $\times$ 21MM, GROOVE 14 $\times$ 14MM

Surface treatment: satin brushed / mirror polished

25\*21 tube

Model: SQ2521

Railing system as below

- 1. Aluminum Railing Base
- 2. Stainless Cap Screw
- 3. 1/2" Tempered Float Glass
- 4. Top Rail
- 5. Splice
- Corner fitting (Horizontal Shown Vertical Also Available)