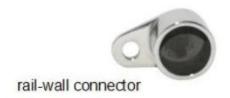

Round slotted tube and related accessories

DIAMETER 25.4MM, GROOVE 14×14MM

Surface treatment: satin brushed / mirror polished

Model: RD2525

180° connector

Other square slotted tube

25 $\times$ 21MM, GROOVE 14 $\times$ 14MM