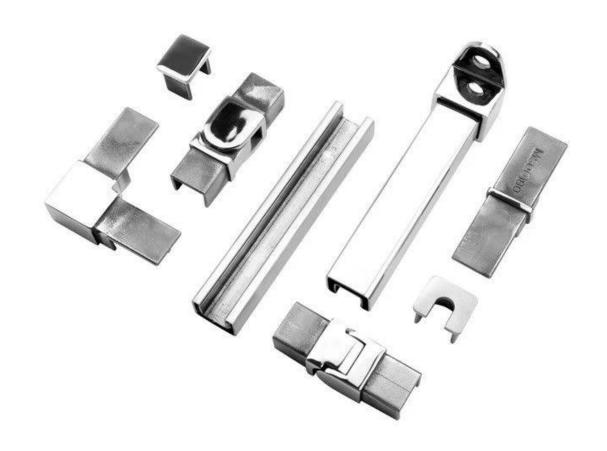

Round slotted tube and related accessories

DIAMETER 25.4MM, GROOVE 14×14MM

Surface treatment: satin brushed / mirror polished

Model: RD2525

180° connector

Other square slotted tube

25 $\times$ 21MM, GROOVE 14 $\times$ 14MM

Surface treatment: satin brushed / mirror polished

25\*21 tube

Model: SQ2521

Railing system as below

- 1. Aluminum Railing Base
- 2. Stainless Cap Screw
- 3. 1/2" Tempered Float Glass
- 4. Top Rail
- 5. Splice
- Corner fitting (Horizontal Shown Vertical Also Available)