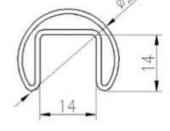

Round slotted tube and related accessories

DIAMETER 25.4MM, GROOVE 14×14MM

Surface treatment: satin brushed / mirror polished

Model: RD2525

180° connector

Other square slotted tube

25 $\times$ 21MM, GROOVE 14 $\times$ 14MM