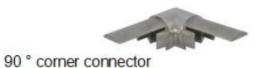

Surface treatment: satin brushed / mirror polished

25\*21 tube

Model: SQ2521

Railing system as below

- 1. Aluminum Railing Base
- 2. Stainless Cap Screw
- 3. 1/2" Tempered Float Glass
- 4. Top Rail
- 5. Splice
- Corner fitting (Horizontal Shown Vertical Also Available)

- 7. End Cap
- 8. Setting Block
- 9. Expansive Cement
- 10. Cladding
- 11. Protective Insert
- 12. Handrail Brackets and Fittings Also Available