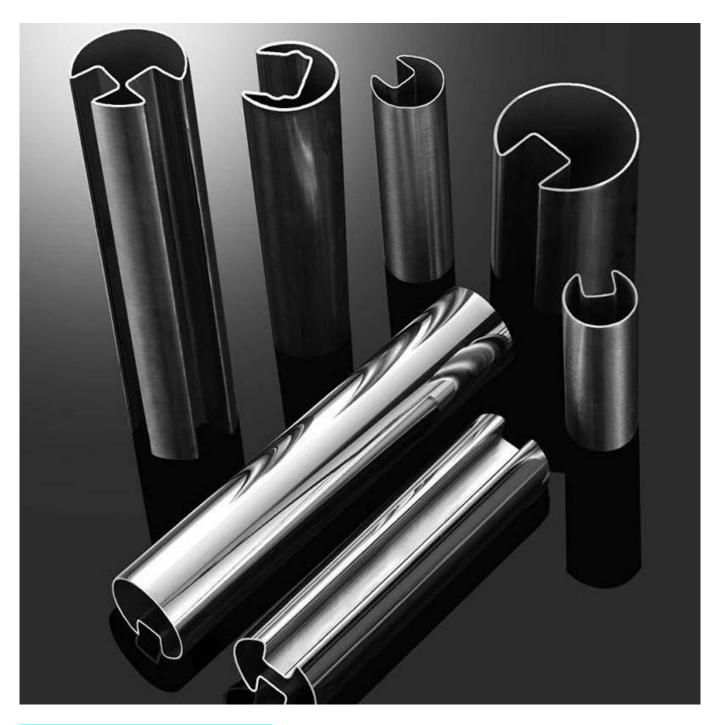

#### Round slotted tube

Slotted tube structures and sizes

## STAINLESS STEEL SLOT TUBE

|                      | DIAMETER<br>(MM) | SLOT WIDTH<br>(MM) | SLOT DEPTH<br>(MM) |                          | DIAMETER<br>(MM) | SLOT WIDTH<br>(MM) | SLOT DEPTH<br>(MM) |
|----------------------|------------------|--------------------|--------------------|--------------------------|------------------|--------------------|--------------------|
|                      | 38               | 15                 | 15                 | ROUND 90<br>DEGREE SLOT  |                  |                    |                    |
|                      | 42.4             | 15                 | 15                 |                          |                  |                    |                    |
|                      | 42.4             | 24                 | 24                 |                          | 50.8             | 15                 | 15                 |
|                      | 45               | 20                 | 20                 |                          |                  |                    |                    |
|                      | 50.8             | 15                 | 15                 |                          |                  |                    |                    |
| ROUND<br>SINGLE SLOT | 50.8             | 20                 | 20                 | SQUARE<br>SINGLE SLOT    | 30x30            | 15                 | 15                 |
|                      | 50.8             | 25                 | 25                 |                          | 38x38            | 15                 | 15                 |
|                      | 50.8             | 30                 | 30                 |                          | 40x40            | 15                 | 15                 |
|                      | 50.8             | 15                 | 20                 |                          | 40x40            | 20                 | 20                 |
|                      | 60.3             | 20                 | 20                 |                          | 40x40            | 24                 | 24                 |
|                      | 60.3             | 25                 | 25                 |                          | 50x50            | 15                 | 15                 |
|                      | 63.5             | 15                 | 15                 |                          | 50x50            | 20                 | 20                 |
|                      | 63.5             | 20                 | 20                 |                          | 50x50            | 24                 | 24                 |
|                      | 63.5             | 25                 | 25                 | SQUARE<br>DOUBLE SLOT    |                  |                    |                    |
|                      | 63.5             | 30                 | 30                 |                          | 40x40            | 15                 | 15                 |
|                      | 76               | 15                 | 15                 |                          | 50x50            | 15                 | 15                 |
|                      | 76               | 20                 | 20                 |                          |                  |                    |                    |
|                      | 76               | 25                 | 25                 |                          |                  |                    |                    |
|                      | 76               | 30                 | 30                 |                          |                  |                    |                    |
| ROUND                | 50.8             | 15                 | 15                 |                          | 50x50            | 15                 | 15                 |
|                      | 50.8             | 25*16              | 16*12              |                          |                  |                    |                    |
|                      | 63               | 20                 | 20                 |                          |                  |                    |                    |
| DOUBLE SLOT          | 63               | 25                 | 25                 | SQUARE 90<br>DEGREE SLOT |                  |                    |                    |