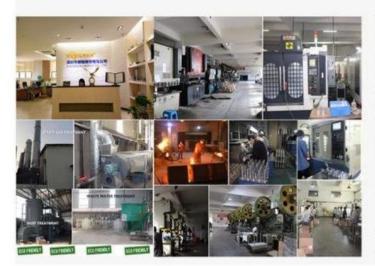

# **ABOUT US**

Shenzhen Launch Co., Ltd was established in 2004, located at Nanshan District, Shenzhen, and one hour by car from Hongkong International Airport. Our main products are high-grade building materials including stainless steel balustrade post, staircase handrail, balcony guardrail, swimming pool fence and other high-grade building materials. All the products are designed strictly according to the high-end market requirements. We have our own factory in Tangxia Town, Dongguan, with more than 50 sets of various precision equipments , such as CNC lathe, milling machine, punching machine, pipe cutter, argon welder, drilling machine, polisher, etc. which can provide customers with complete product processing services.