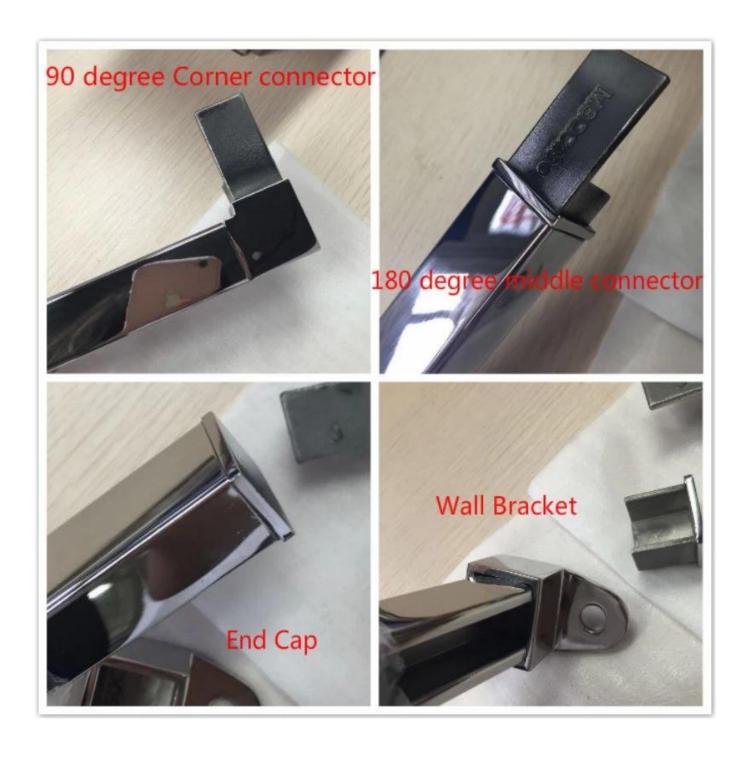

Round slotted tube and related accessories

DIAMETER 25.4MM, GROOVE 14×14MM

Surface treatment: satin brushed / mirror polished

Model: RD2525

180° connector

Other square slotted tube

25 $\times$ 21MM, GROOVE 14 $\times$ 14MM

Surface treatment: satin brushed / mirror polished

25\*21 tube

Model: SQ2521

Railing system as below

- 1. Aluminum Railing Base
- 2. Stainless Cap Screw
- 3. 1/2" Tempered Float Glass
- 4. Top Rail
- 5. Splice
- Corner fitting (Horizontal Shown Vertical Also Available)

- 7. End Cap
- 8. Setting Block
- 9. Expansive Cement
- 10. Cladding
- 11. Protective Insert
- 12. Handrail Brackets and Fittings Also Available