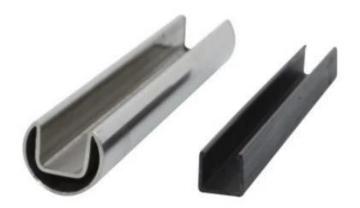

#### Round slotted tube

Slotted tube structures and sizes

## STAINLESS STEEL SLOT TUBE

|                      | DIAMETER<br>(MM) | SLOT WIDTH<br>(MM) | SLOT DEPTH<br>(MM) |                          | DIAMETER<br>(MM) | SLOT WIDTH<br>(MM) | SLOT DEPTH<br>(MM) |
|----------------------|------------------|--------------------|--------------------|--------------------------|------------------|--------------------|--------------------|
|                      | 38               | 15                 | 15                 | ROUND 90<br>DEGREE SLOT  |                  |                    |                    |
|                      | 42.4             | 15                 | 15                 |                          |                  |                    |                    |
|                      | 42.4             | 24                 | 24                 |                          | 50.8             | 15                 | 15                 |
|                      | 45               | 20                 | 20                 |                          |                  |                    |                    |
|                      | 50.8             | 15                 | 15                 |                          |                  |                    |                    |
| ROUND<br>SINGLE SLOT | 50.8             | 20                 | 20                 | SQUARE<br>SINGLE SLOT    | 30x30            | 15                 | 15                 |
|                      | 50.8             | 25                 | 25                 |                          | 38x38            | 15                 | 15                 |
|                      | 50.8             | 30                 | 30                 |                          | 40x40            | 15                 | 15                 |
|                      | 50.8             | 15                 | 20                 |                          | 40x40            | 20                 | 20                 |
|                      | 60.3             | 20                 | 20                 |                          | 40x40            | 24                 | 24                 |
|                      | 60.3             | 25                 | 25                 |                          | 50x50            | 15                 | 15                 |
|                      | 63.5             | 15                 | 15                 |                          | 50x50            | 20                 | 20                 |
|                      | 63.5             | 20                 | 20                 |                          | 50x50            | 24                 | 24                 |
|                      | 63.5             | 25                 | 25                 | SQUARE<br>DOUBLE SLOT    |                  |                    |                    |
|                      | 63.5             | 30                 | 30                 |                          | 40x40            | 15                 | 15                 |
|                      | 76               | 15                 | 15                 |                          | 50x50            | 15                 | 15                 |
|                      | 76               | 20                 | 20                 |                          |                  |                    |                    |
|                      | 76               | 25                 | 25                 |                          |                  |                    |                    |
|                      | 76               | 30                 | 30                 |                          |                  |                    |                    |
| ROUND                | 50.8             | 15                 | 15                 |                          | 50x50            | 15                 | 15                 |
|                      | 50.8             | 25*16              | 16*12              |                          |                  |                    |                    |
|                      | 63               | 20                 | 20                 |                          |                  |                    |                    |
| DOUBLE SLOT          | 63               | 25                 | 25                 | SQUARE 90<br>DEGREE SLOT |                  |                    |                    |

Round slotted tube and related accessories

DIAMETER 25.4MM, GROOVE 14×14MM

Surface treatment: satin brushed / mirror polished

Model: RD2525

180° connector

Other square slotted tube

25 $\times$ 21MM, GROOVE 14 $\times$ 14MM

Surface treatment: satin brushed / mirror polished

25\*21 tube

Model: SQ2521

Railing system as below

- 1. Aluminum Railing Base
- 2. Stainless Cap Screw
- 3. 1/2" Tempered Float Glass
- 4. Top Rail
- 5. Splice
- Corner fitting (Horizontal Shown Vertical Also Available)