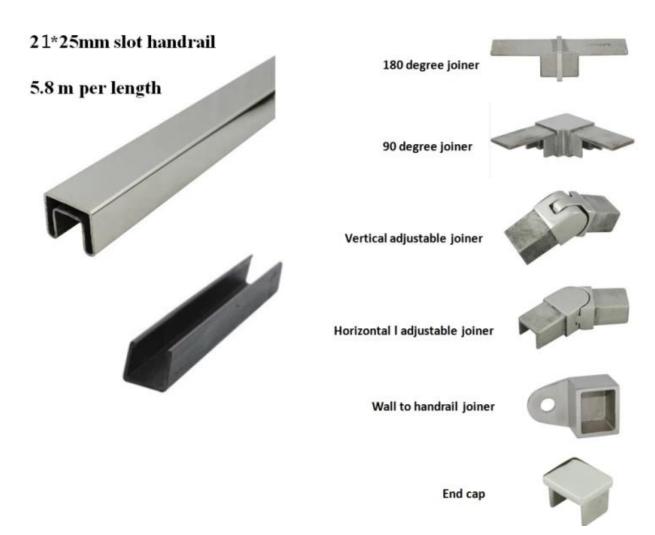

Round slotted tube and related accessories

DIAMETER 25.4MM, GROOVE 14×14MM

Surface treatment: satin brushed / mirror polished

Model: RD2525

180° connector

Other square slotted tube

25 $\times$ 21MM, GROOVE 14 $\times$ 14MM

Surface treatment: satin brushed / mirror polished

25\*21 tube

Model: SQ2521

Railing system as below

- 1. Aluminum Railing Base
- 2. Stainless Cap Screw
- 3. 1/2" Tempered Float Glass
- 4. Top Rail
- 5. Splice
- Corner fitting (Horizontal Shown Vertical Also Available)

- 7. End Cap
- 8. Setting Block
- 9. Expansive Cement
- 10. Cladding
- 11. Protective Insert
- 12. Handrail Brackets and Fittings Also Available