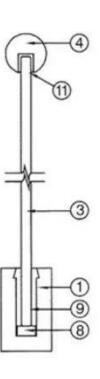

Surface treatment: satin brushed / mirror polished

25\*21 tube

Model: SQ2521

Railing system as below

- 1. Aluminum Railing Base
- 2. Stainless Cap Screw
- 3. 1/2" Tempered Float Glass
- 4. Top Rail
- 5. Splice
- Corner fitting (Horizontal Shown Vertical Also Available)

- 7. End Cap
- 8. Setting Block
- 9. Expansive Cement
- 10. Cladding
- 11. Protective Insert
- 12. Handrail Brackets and Fittings Also Available