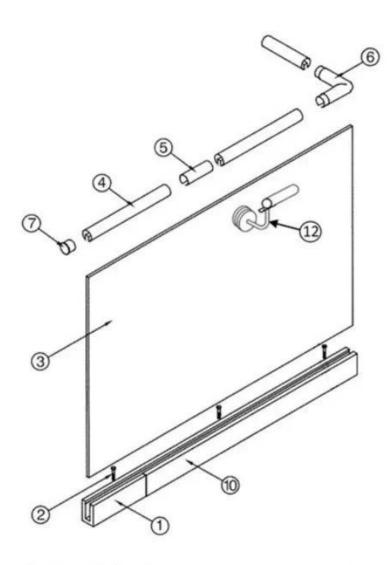

Surface treatment: satin brushed / mirror polished

25\*21 tube

Model: SQ2521

Railing system as below

- 1. Aluminum Railing Base
- 2. Stainless Cap Screw
- 3. 1/2" Tempered Float Glass
- 4. Top Rail
- 5. Splice
- Corner fitting (Horizontal Shown Vertical Also Available)

- 7. End Cap
- 8. Setting Block
- 9. Expansive Cement
- 10. Cladding
- 11. Protective Insert
- 12. Handrail Brackets and Fittings Also Available