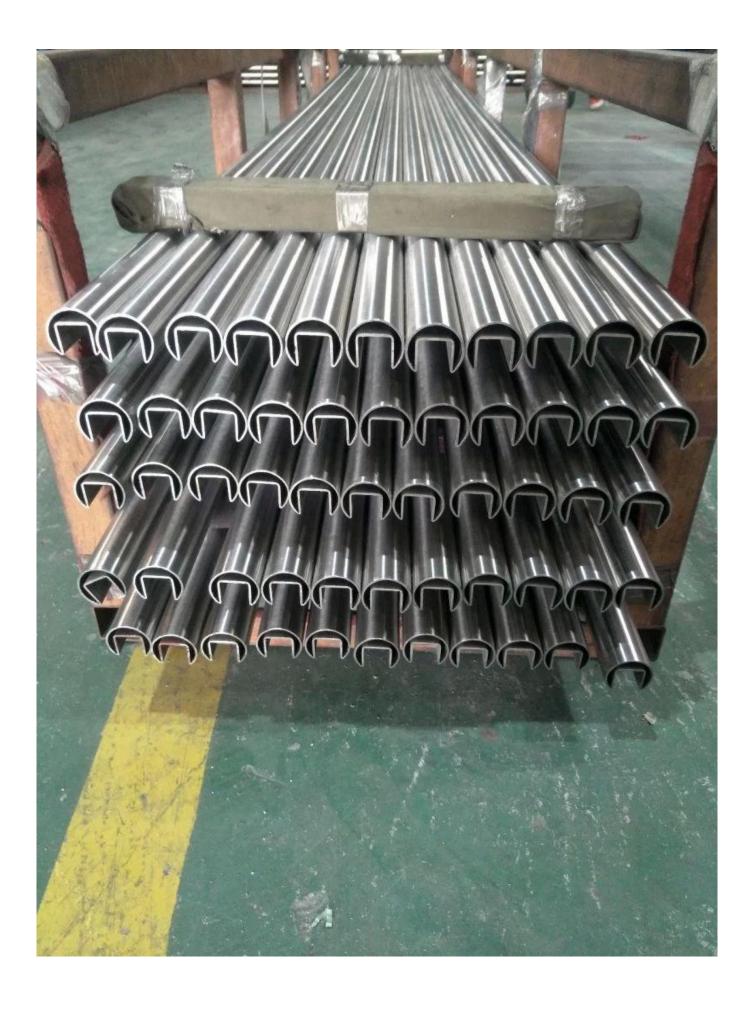

#### Round slotted tube

Slotted tube structures and sizes

## STAINLESS STEEL SLOT TUBE

|                      | DIAMETER<br>(MM) | SLOT WIDTH<br>(MM) | SLOT DEPTH<br>(MM) |                          | DIAMETER<br>(MM) | SLOT WIDTH<br>(MM) | SLOT DEPTH<br>(MM) |
|----------------------|------------------|--------------------|--------------------|--------------------------|------------------|--------------------|--------------------|
|                      | 38               | 15                 | 15                 | ROUND 90<br>DEGREE SLOT  |                  |                    |                    |
|                      | 42.4             | 15                 | 15                 |                          |                  |                    |                    |
|                      | 42.4             | 24                 | 24                 |                          | 50.8             | 15                 | 15                 |
|                      | 45               | 20                 | 20                 |                          |                  |                    |                    |
|                      | 50.8             | 15                 | 15                 |                          |                  |                    |                    |
| ROUND<br>SINGLE SLOT | 50.8             | 20                 | 20                 | SQUARE<br>SINGLE SLOT    | 30x30            | 15                 | 15                 |
|                      | 50.8             | 25                 | 25                 |                          | 38x38            | 15                 | 15                 |
|                      | 50.8             | 30                 | 30                 |                          | 40x40            | 15                 | 15                 |
|                      | 50.8             | 15                 | 20                 |                          | 40x40            | 20                 | 20                 |
|                      | 60.3             | 20                 | 20                 |                          | 40x40            | 24                 | 24                 |
|                      | 60.3             | 25                 | 25                 |                          | 50x50            | 15                 | 15                 |
|                      | 63.5             | 15                 | 15                 |                          | 50x50            | 20                 | 20                 |
|                      | 63.5             | 20                 | 20                 |                          | 50x50            | 24                 | 24                 |
|                      | 63.5             | 25                 | 25                 | SQUARE<br>DOUBLE SLOT    |                  |                    |                    |
|                      | 63.5             | 30                 | 30                 |                          | 40x40            | 15                 | 15                 |
|                      | 76               | 15                 | 15                 |                          | 50x50            | 15                 | 15                 |
|                      | 76               | 20                 | 20                 |                          |                  |                    |                    |
|                      | 76               | 25                 | 25                 |                          |                  |                    |                    |
|                      | 76               | 30                 | 30                 |                          |                  |                    |                    |
| ROUND                | 50.8             | 15                 | 15                 |                          | 50x50            | 15                 | 15                 |
|                      | 50.8             | 25*16              | 16*12              |                          |                  |                    |                    |
|                      | 63               | 20                 | 20                 |                          |                  |                    |                    |
| DOUBLE SLOT          | 63               | 25                 | 25                 | SQUARE 90<br>DEGREE SLOT |                  |                    |                    |