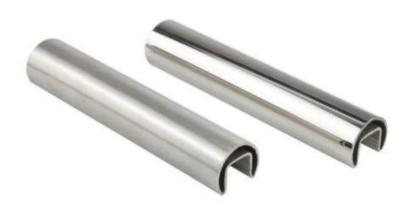

## **Product Specs**

| Product name                                                     | Round slot tube        |
|------------------------------------------------------------------|------------------------|
| Material                                                         | SS304 / SS316          |
| Surface finish                                                   | Satin / Mirror / Other |
| Glass thickness 10mm, 12mm, etc.                                 |                        |
| Productcut it 5.8 meters / pcs or cut as customers' requirements |                        |
| Application Glass railing system for indoors and outdoors        |                        |

#### Round slotted tube

Slotted tube structures and sizes