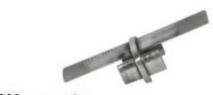

Surface treatment: satin brushed / mirror polished

25\*21 tube

Model: SQ2521

Railing system as below

- 1. Aluminum Railing Base
- 2. Stainless Cap Screw
- 3. 1/2" Tempered Float Glass
- 4. Top Rail
- 5. Splice
- Corner fitting (Horizontal Shown Vertical Also Available)

- 7. End Cap
- 8. Setting Block
- 9. Expansive Cement
- 10. Cladding
- 11. Protective Insert
- 12. Handrail Brackets and Fittings Also Available