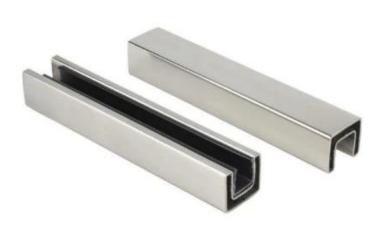

| 50x50            | 15                 | 15                 |
|                      | 50.8             | 25*16              | 16*12              |                          |                  |                    |                    |
|                      | 63               | 20                 | 20                 |                          |                  |                    |                    |
| DOUBLE SLOT          | 63               | 25                 | 25                 | SQUARE 90<br>DEGREE SLOT |                  |                    |                    |

Round slotted tube and related accessories









DIAMETER 25.4MM, GROOVE 14×14MM

Surface treatment: satin brushed / mirror polished

Model: RD2525







180° connector





Other square slotted tube







25 $\times$ 21MM, GROOVE 14 $\times$ 14MM

Surface treatment: satin brushed / mirror polished



25\*21 tube

Model: SQ2521





Railing system as below





- 1. Aluminum Railing Base
- 2. Stainless Cap Screw
- 3. 1/2" Tempered Float Glass
- 4. Top Rail
- 5. Splice
- Corner fitting (Horizontal Shown Vertical Also Available)

- 7. End Cap
- 8. Setting Block
- 9. Expansive Cement
- 10. Cladding
- 11. Protective Insert
- 12. Handrail Brackets and Fittings Also Available

## **Mass production**





**Packing photo** 







Plastic inner packaging

Cardboard sleeve

Metal frame

## Project show







If you have any questions for them, please feel free to contact me Frank Fang

Email: sales02@launch-china.cn

Phone / WhatsApp / Wechat: +86 159 0626 1741