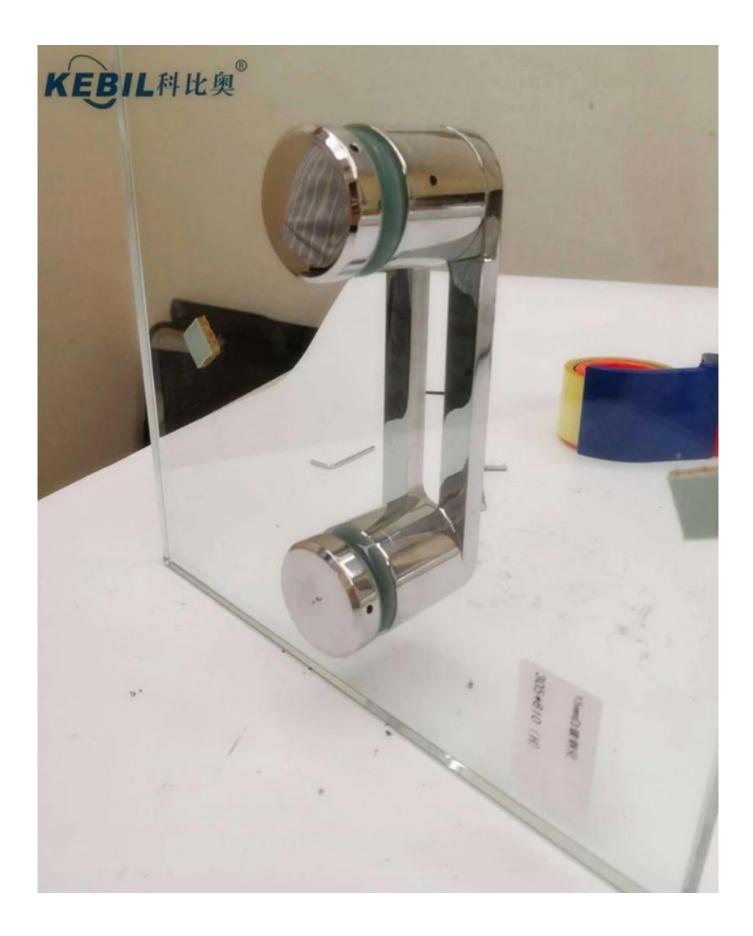

### **Product Show**

**Technical Drawing** 

#### Specs. For SS 2-ble Buttons Attachment System 50mm (w) by 8" (h)

- stainless steel 316 , polished
- Dimensions as per drawing

**Other Standoff Specifications** 

STAND OFF

| Part No.                                                                | Material                 | Finish                                 | Body                                                                                                                                               | Bolt size                                                                                                   |
|-------------------------------------------------------------------------|--------------------------|----------------------------------------|----------------------------------------------------------------------------------------------------------------------------------------------------|-------------------------------------------------------------------------------------------------------------|
| <ul> <li>SF-30</li> <li>SF-40</li> <li>SF-50</li> <li>SF-50A</li> </ul> | • AISI 304<br>• AISI 316 | <ul><li>Satin</li><li>Mirror</li></ul> | <ul> <li>30x10; 30x25mm</li> <li>40x10; 40x30mm</li> <li>50x12; 50x30mm</li> <li>50x12; 50x50mm</li> <li>silicon rubber gasket included</li> </ul> | <ul> <li>M10x120 bolt</li> <li>M10x72 wood screw</li> <li>M8x100 bolt</li> <li>M8 x72 wood screw</li> </ul> |

SF-50T

SF-50A

SF-50

SF-30

**Mass Production** 

**Packing Pictures** 

**Application Pictures** 

Should you have any needs, please feel free to contact us.