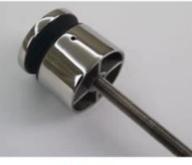

#### Specs. For SS 2-ble Buttons Attachment System 50mm (w) by 8" (h)

- stainless steel 316 , polished
- Dimensions as per drawing

**Other Standoff Specifications** 

STAND OFF

| Part No.                                                                | Material                 | Finish                                 | Body                                                                                                                                               | Bolt size                                                                                                   |
|-------------------------------------------------------------------------|--------------------------|----------------------------------------|----------------------------------------------------------------------------------------------------------------------------------------------------|-------------------------------------------------------------------------------------------------------------|
| <ul> <li>SF-30</li> <li>SF-40</li> <li>SF-50</li> <li>SF-50A</li> </ul> | • AISI 304<br>• AISI 316 | <ul><li>Satin</li><li>Mirror</li></ul> | <ul> <li>30x10; 30x25mm</li> <li>40x10; 40x30mm</li> <li>50x12; 50x30mm</li> <li>50x12; 50x50mm</li> <li>silicon rubber gasket included</li> </ul> | <ul> <li>M10x120 bolt</li> <li>M10x72 wood screw</li> <li>M8x100 bolt</li> <li>M8 x72 wood screw</li> </ul> |