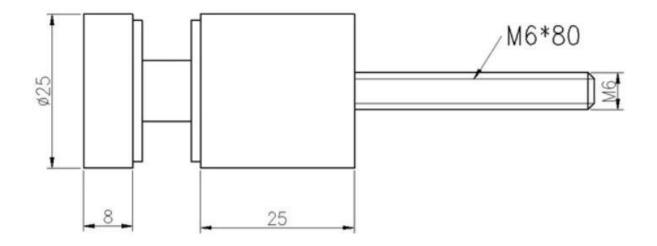

### **Product Show**

**Technical Drawing** 

#### Specs. For SS 2-ble Buttons Attachment System 50mm (w) by 8" (h)

- stainless steel 316 , polished
- Dimensions as per drawing

**Other Standoff Specifications** 

STAND OFF

| Part No.                                                                | Material                 | Finish                                 | Body                                                                                                                                               | Bolt size                                                                                                   |
|-------------------------------------------------------------------------|--------------------------|----------------------------------------|----------------------------------------------------------------------------------------------------------------------------------------------------|-------------------------------------------------------------------------------------------------------------|
| <ul> <li>SF-30</li> <li>SF-40</li> <li>SF-50</li> <li>SF-50A</li> </ul> | • AISI 304<br>• AISI 316 | <ul><li>Satin</li><li>Mirror</li></ul> | <ul> <li>30x10; 30x25mm</li> <li>40x10; 40x30mm</li> <li>50x12; 50x30mm</li> <li>50x12; 50x50mm</li> <li>silicon rubber gasket included</li> </ul> | <ul> <li>M10x120 bolt</li> <li>M10x72 wood screw</li> <li>M8x100 bolt</li> <li>M8 x72 wood screw</li> </ul> |