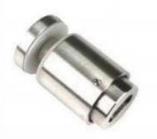

#### Stainless steel side mounted glass standoff

| Product name   |                     |
|----------------|---------------------|
| Model No.      | SF-50G              |
| Material       | 304SS/316SS         |
| Surface finish | Satin/Mirror/Others |
| Body size      | Dia.50*40mm         |
| Cap size       | Dia.50*12mm         |