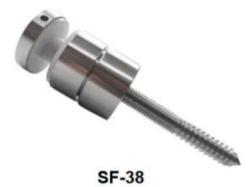

#### Specs. For SS 2-ble Buttons Attachment System 50mm (w) by 8" (h)

- stainless steel 316 , polished
- Dimensions as per drawing

**Other Standoff Specifications** 

STAND OFF

| Part No.                                                                | Material                 | Finish                                 | Body                                                                                                                                               | Bolt size                                                                                                   |
|-------------------------------------------------------------------------|--------------------------|----------------------------------------|----------------------------------------------------------------------------------------------------------------------------------------------------|-------------------------------------------------------------------------------------------------------------|
| <ul> <li>SF-30</li> <li>SF-40</li> <li>SF-50</li> <li>SF-50A</li> </ul> | • AISI 304<br>• AISI 316 | <ul><li>Satin</li><li>Mirror</li></ul> | <ul> <li>30x10; 30x25mm</li> <li>40x10; 40x30mm</li> <li>50x12; 50x30mm</li> <li>50x12; 50x50mm</li> <li>silicon rubber gasket included</li> </ul> | <ul> <li>M10x120 bolt</li> <li>M10x72 wood screw</li> <li>M8x100 bolt</li> <li>M8 x72 wood screw</li> </ul> |