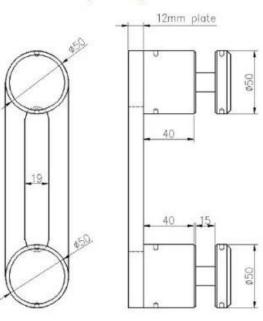

### **Product Show**

**Technical Drawing** 

#### Specs. For SS 2-ble Buttons Attachment System 50mm (w) by 8" (h)

- stainless steel 316 , polished
- Dimensions as per drawing

**Other Standoff Specifications** 

STAND OFF

| Part No.                                                                | Material                 | Finish                                 | Body                                                                                                                                               | Bolt size                                                                                                   |
|-------------------------------------------------------------------------|--------------------------|----------------------------------------|----------------------------------------------------------------------------------------------------------------------------------------------------|-------------------------------------------------------------------------------------------------------------|
| <ul> <li>SF-30</li> <li>SF-40</li> <li>SF-50</li> <li>SF-50A</li> </ul> | • AISI 304<br>• AISI 316 | <ul><li>Satin</li><li>Mirror</li></ul> | <ul> <li>30x10; 30x25mm</li> <li>40x10; 40x30mm</li> <li>50x12; 50x30mm</li> <li>50x12; 50x50mm</li> <li>silicon rubber gasket included</li> </ul> | <ul> <li>M10x120 bolt</li> <li>M10x72 wood screw</li> <li>M8x100 bolt</li> <li>M8 x72 wood screw</li> </ul> |