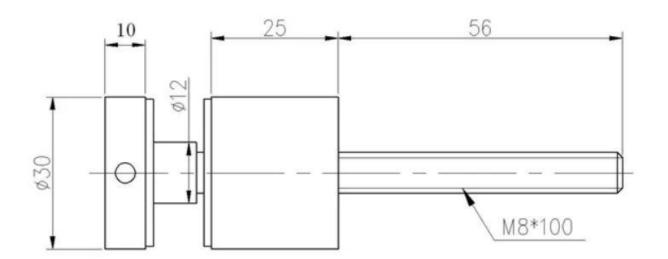

### **Product Show**

**Technical Drawing** 

#### Specs. For SS 2-ble Buttons Attachment System 50mm (w) by 8" (h)

- stainless steel 316 , polished
- Dimensions as per drawing

**Other Standoff Specifications** 

STAND OFF

| Part No.                                                                | Material                 | Finish                                 | Body                                                                                                                                               | Bolt size                                                                                                   |
|-------------------------------------------------------------------------|--------------------------|----------------------------------------|----------------------------------------------------------------------------------------------------------------------------------------------------|-------------------------------------------------------------------------------------------------------------|
| <ul> <li>SF-30</li> <li>SF-40</li> <li>SF-50</li> <li>SF-50A</li> </ul> | • AISI 304<br>• AISI 316 | <ul><li>Satin</li><li>Mirror</li></ul> | <ul> <li>30x10; 30x25mm</li> <li>40x10; 40x30mm</li> <li>50x12; 50x30mm</li> <li>50x12; 50x50mm</li> <li>silicon rubber gasket included</li> </ul> | <ul> <li>M10x120 bolt</li> <li>M10x72 wood screw</li> <li>M8x100 bolt</li> <li>M8 x72 wood screw</li> </ul> |