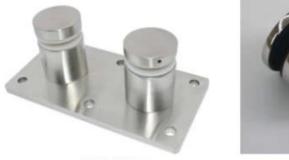

| Part No. | Material                 | Finish                                 | Body                                                                          | Mounting plate size |
|----------|--------------------------|----------------------------------------|-------------------------------------------------------------------------------|---------------------|
| • SF-50T | • AISI 304<br>• AISI 316 | <ul><li>Satin</li><li>Mirror</li></ul> | <ul> <li>50x10;50x30mm</li> <li>silicon rubber<br/>gasket included</li> </ul> | • 200x100x10mm      |