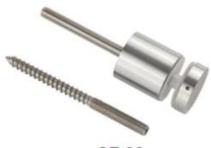

#### Specs. For SS 2-ble Buttons Attachment System 50mm (w) by 8" (h)

- stainless steel 316 , polished
- Dimensions as per drawing

**Other Standoff Specifications** 

STAND OFF

| Part No.                                                                | Material                 | Finish                                 | Body                                                                                                                                               | Bolt size                                                                                                   |
|-------------------------------------------------------------------------|--------------------------|----------------------------------------|----------------------------------------------------------------------------------------------------------------------------------------------------|-------------------------------------------------------------------------------------------------------------|
| <ul> <li>SF-30</li> <li>SF-40</li> <li>SF-50</li> <li>SF-50A</li> </ul> | • AISI 304<br>• AISI 316 | <ul><li>Satin</li><li>Mirror</li></ul> | <ul> <li>30x10; 30x25mm</li> <li>40x10; 40x30mm</li> <li>50x12; 50x30mm</li> <li>50x12; 50x50mm</li> <li>silicon rubber gasket included</li> </ul> | <ul> <li>M10x120 bolt</li> <li>M10x72 wood screw</li> <li>M8x100 bolt</li> <li>M8 x72 wood screw</li> </ul> |