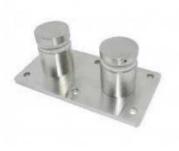

| Part No. | Material                 | Finish                                 | Body                                                                          | Mounting plate size |
|----------|--------------------------|----------------------------------------|-------------------------------------------------------------------------------|---------------------|
| • SF-50T | • AISI 304<br>• AISI 316 | <ul><li>Satin</li><li>Mirror</li></ul> | <ul> <li>50x10;50x30mm</li> <li>silicon rubber<br/>gasket included</li> </ul> | • 200x100x10mm      |