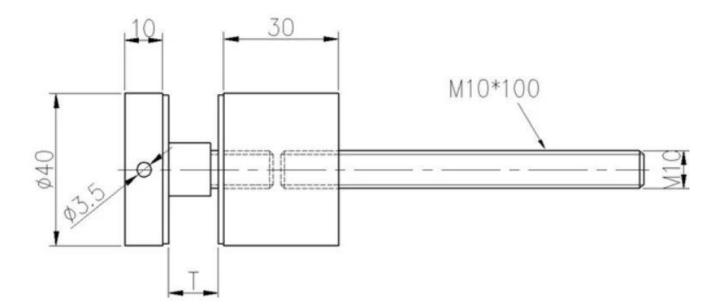

### **Product Show**

**Technical Drawing** 

#### Specs. For SS 2-ble Buttons Attachment System 50mm (w) by 8" (h)

- stainless steel 316 , polished
- Dimensions as per drawing

**Other Standoff Specifications** 

STAND OFF

| Part No.                                                                | Material                 | Finish                                 | Body                                                                                                                                               | Bolt size                                                                                                   |
|-------------------------------------------------------------------------|--------------------------|----------------------------------------|----------------------------------------------------------------------------------------------------------------------------------------------------|-------------------------------------------------------------------------------------------------------------|
| <ul> <li>SF-30</li> <li>SF-40</li> <li>SF-50</li> <li>SF-50A</li> </ul> | • AISI 304<br>• AISI 316 | <ul><li>Satin</li><li>Mirror</li></ul> | <ul> <li>30x10; 30x25mm</li> <li>40x10; 40x30mm</li> <li>50x12; 50x30mm</li> <li>50x12; 50x50mm</li> <li>silicon rubber gasket included</li> </ul> | <ul> <li>M10x120 bolt</li> <li>M10x72 wood screw</li> <li>M8x100 bolt</li> <li>M8 x72 wood screw</li> </ul> |