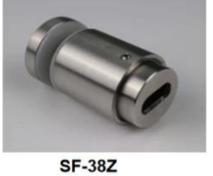

| Part No. | Material   | Finish   | Body                                                                           | Bolt size                          |
|----------|------------|----------|--------------------------------------------------------------------------------|------------------------------------|
| • SF-38Z | • AISI 304 | • Satin  | <ul> <li>hollow type</li> <li>38x7.5;38x38mm</li> <li>silicon rubber</li></ul> | <ul> <li>M8x70 hexagonal</li></ul> |
|          | • AISI 316 | • Mirror | gasket included                                                                | screw                              |