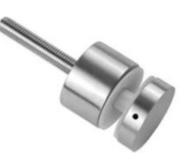

#### Specs. For SS 2-ble Buttons Attachment System 50mm (w) by 8" (h)

- stainless steel 316 , polished
- Dimensions as per drawing

**Other Standoff Specifications** 

STAND OFF

| Part No.                                                                | Material                 | Finish                                 | Body                                                                                                                                               | Bolt size                                                                                                   |
|-------------------------------------------------------------------------|--------------------------|----------------------------------------|----------------------------------------------------------------------------------------------------------------------------------------------------|-------------------------------------------------------------------------------------------------------------|
| <ul> <li>SF-30</li> <li>SF-40</li> <li>SF-50</li> <li>SF-50A</li> </ul> | • AISI 304<br>• AISI 316 | <ul><li>Satin</li><li>Mirror</li></ul> | <ul> <li>30x10; 30x25mm</li> <li>40x10; 40x30mm</li> <li>50x12; 50x30mm</li> <li>50x12; 50x50mm</li> <li>silicon rubber gasket included</li> </ul> | <ul> <li>M10x120 bolt</li> <li>M10x72 wood screw</li> <li>M8x100 bolt</li> <li>M8 x72 wood screw</li> </ul> |