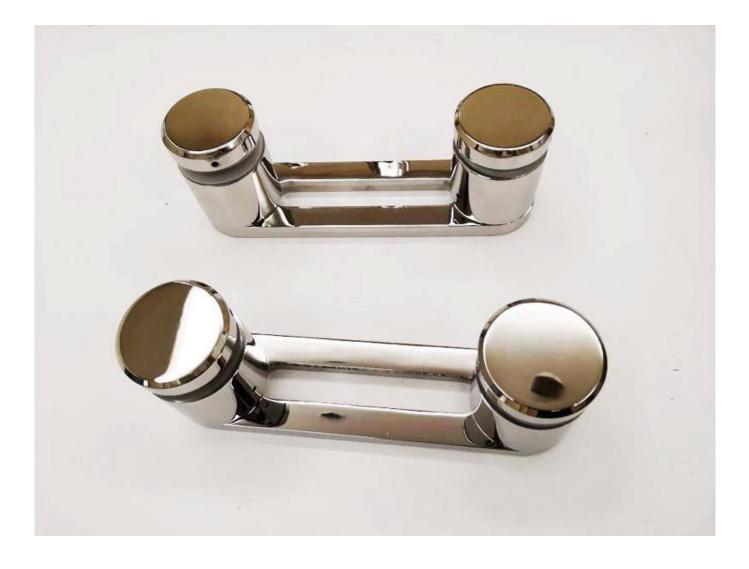

#### Specs. For SS 2-ble Buttons Attachment System 50mm (w) by 8" (h)

- stainless steel 316 , polished
- Dimensions as per drawing

**Other Standoff Specifications** 

STAND OFF

| Part No.                                                                | Material                 | Finish                                 | Body                                                                                                                                               | Bolt size                                                                                                   |
|-------------------------------------------------------------------------|--------------------------|----------------------------------------|----------------------------------------------------------------------------------------------------------------------------------------------------|-------------------------------------------------------------------------------------------------------------|
| <ul> <li>SF-30</li> <li>SF-40</li> <li>SF-50</li> <li>SF-50A</li> </ul> | • AISI 304<br>• AISI 316 | <ul><li>Satin</li><li>Mirror</li></ul> | <ul> <li>30x10; 30x25mm</li> <li>40x10; 40x30mm</li> <li>50x12; 50x30mm</li> <li>50x12; 50x50mm</li> <li>silicon rubber gasket included</li> </ul> | <ul> <li>M10x120 bolt</li> <li>M10x72 wood screw</li> <li>M8x100 bolt</li> <li>M8 x72 wood screw</li> </ul> |

SF-50T

SF-50A

SF-50

SF-30

**Mass Production** 

**Packing Pictures** 

**Application Pictures** 

Should you have any needs, please feel free to contact us.