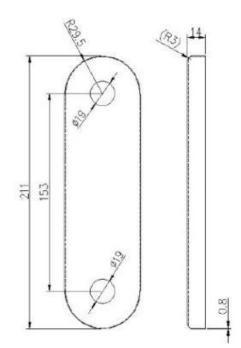

### **Product Show**

**Technical Drawing** 

#### Specs. For SS 2-ble Buttons Attachment System 50mm (w) by 8" (h)

- stainless steel 316 , polished
- Dimensions as per drawing

**Other Standoff Specifications** 

STAND OFF

| Part No.                                                                | Material                 | Finish                                 | Body                                                                                                                                               | Bolt size                                                                                                   |
|-------------------------------------------------------------------------|--------------------------|----------------------------------------|----------------------------------------------------------------------------------------------------------------------------------------------------|-------------------------------------------------------------------------------------------------------------|
| <ul> <li>SF-30</li> <li>SF-40</li> <li>SF-50</li> <li>SF-50A</li> </ul> | • AISI 304<br>• AISI 316 | <ul><li>Satin</li><li>Mirror</li></ul> | <ul> <li>30x10; 30x25mm</li> <li>40x10; 40x30mm</li> <li>50x12; 50x30mm</li> <li>50x12; 50x50mm</li> <li>silicon rubber gasket included</li> </ul> | <ul> <li>M10x120 bolt</li> <li>M10x72 wood screw</li> <li>M8x100 bolt</li> <li>M8 x72 wood screw</li> </ul> |