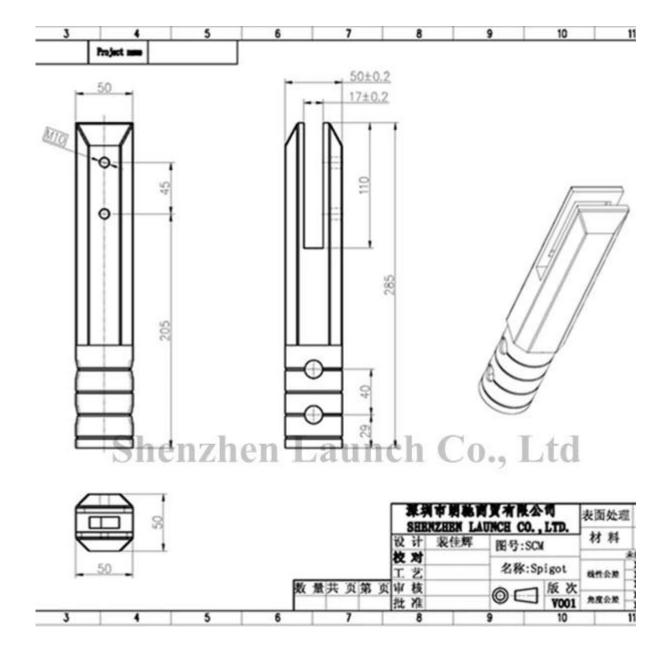

Material: Stainless steel 316

Finish: Brushed or Mirror polished. For glass thickness: 10-13.52mm.

Dimension: 168mm height +dia 100mm dress cover

Accessories: cover,screws,rubber gaskets Usage:2 spigots support 1 glass panel

## Glass spigot model No.SCM-2