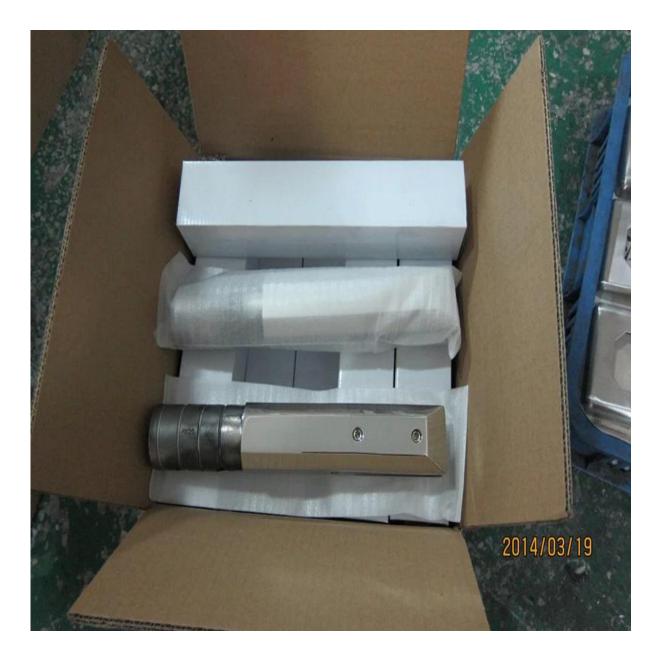

#### Packing Details :

- 1. Each spigot is wrapped with plastic film and air bag, and then put in a carton.
- 2. 100 spigots are packed in one bog plywood case.
- 3. Also can be packed as clients' requirements.

### **Packing pictures:**