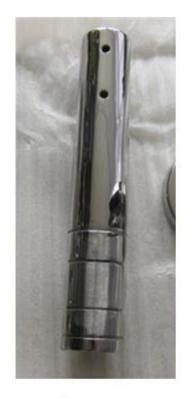

Material: Stainless steel 316

Finish: Brushed or Mirror polished. For glass thickness: 10-13.52mm.

Dimension: 168mm height +dia 100mm dress cover

Accessories: cover,screws,rubber gaskets Usage:2 spigots support 1 glass panel

# SCM

Mirror

Satin

**Glass spigot model No.RCM-2:** 