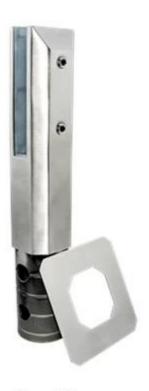

Material: Stainless steel 316

Finish: Brushed or Mirror polished. For glass thickness: 10-13.52mm.

Dimension: 168mm height +dia 100mm dress cover

Accessories: cover,screws,rubber gaskets Usage:2 spigots support 1 glass panel

# SCM

Mirror

Satin

**Glass spigot model No.RCM-2:** 