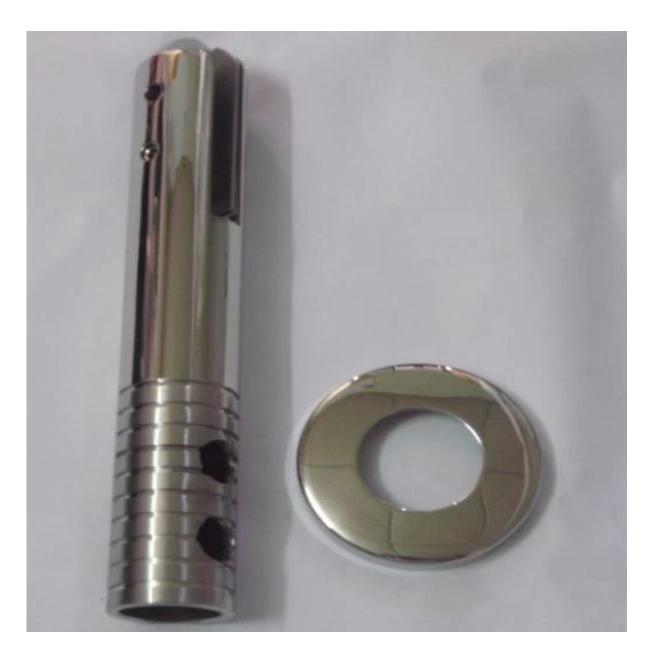

# SCM

Mirror

Satin

**Glass spigot model No.RCM-2:** 

# **RCM**

Mirror

Satin