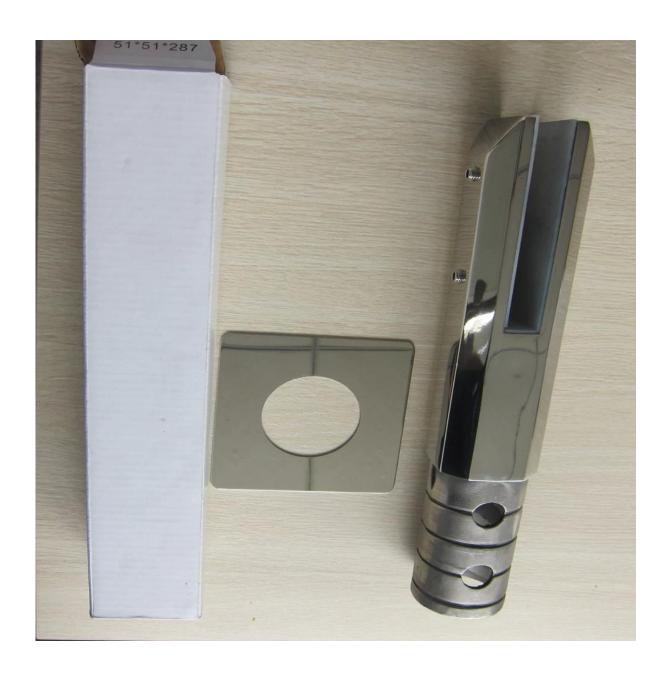

### **Packing pictures:**

#### Packing Details :

- 1. Each spigot is wrapped with plastic film and air bag, and then put in a carton.
- 2. 100 spigots are packed in one bog plywood case.
- 3. Also can be packed as clients' requirements.