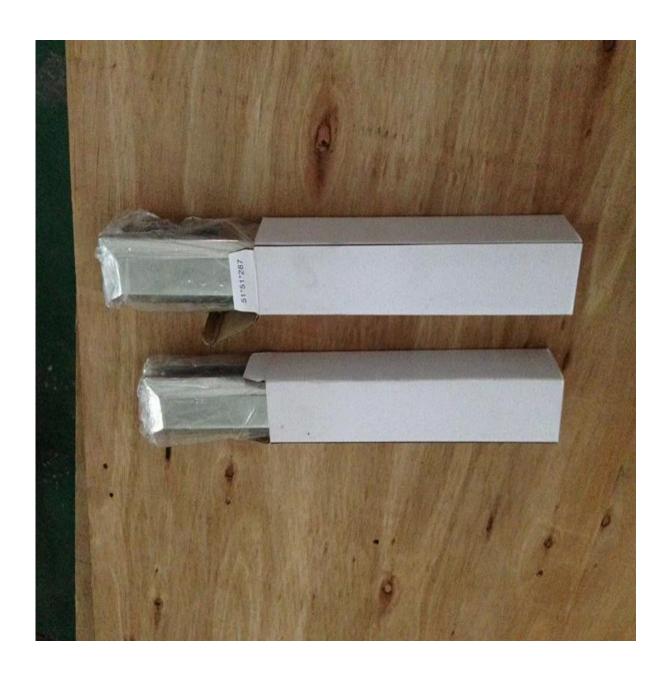

### **Packing pictures:**

#### Packing Details :

- 1. Each spigot is wrapped with plastic film and air bag, and then put in a carton.
- 2. 100 spigots are packed in one bog plywood case.
- 3. Also can be packed as clients' requirements.