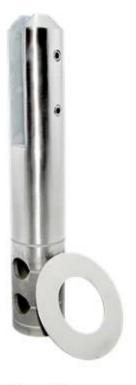

Material: Stainless steel 316

Finish: Brushed or Mirror polished. For glass thickness: 10-13.52mm.

Dimension: 168mm height +dia 100mm dress cover

Accessories: cover,screws,rubber gaskets Usage:2 spigots support 1 glass panel

## Glass spigot model No.SCM-2