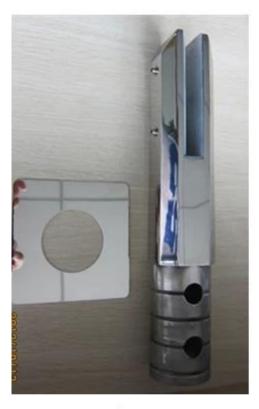

Material: Stainless steel 316

Finish: Brushed or Mirror polished. For glass thickness: 10-13.52mm.

Dimension: 168mm height +dia 100mm dress cover

Accessories: cover,screws,rubber gaskets Usage:2 spigots support 1 glass panel

# SCM

Mirror

Satin

**Glass spigot model No.RCM-2:** 